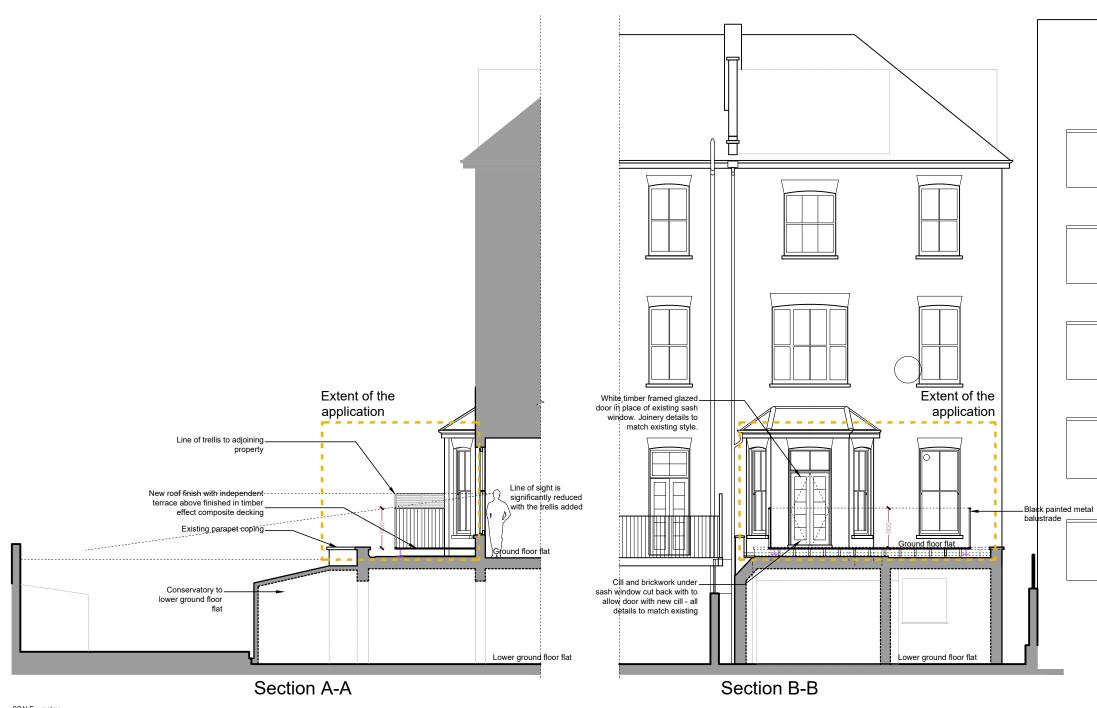

SCALE - metres 

## NOTE

THIS DRAWING IS TO BE READ IN CONJUNCTION WITH ALL OTHER RELEVANT DRAWINGS AND SPECIFICATIONS

THIS DRAWING HAS BEEN PREPARED FOR IDENTIFICATION PURPOSES ONLY, VERIFICATION OF DRAWN INFORMATION TO BE CARRIED OUT BY CONTRACTOR PRIOR TO OTHER USE. ALL DUMENSIONS TO BE CHECKED ON SITE, AND SUCH DIMENSIONS TO BE THE CONTRACTORS RESPONSIBILITY. DRAWING ERRORS AND OMISSIONS TO BE REPORTED TO THE CONTRACT ADMINISTRATOR.

| 31/07/20<br>16/07/19 |
|----------------------|
| DATE                 |
|                      |

38 Northwood Road London, N6 5TP

| rupert@eveleghdesigns.co.uk<br>jocelyn@eveleghdesigns.co.uk<br>tel 07722 830254 |                  |             |                |  |
|---------------------------------------------------------------------------------|------------------|-------------|----------------|--|
| project<br>26 ADAMS<br>London NW                                                |                  |             | no<br>19/12    |  |
| drawing<br>PROPOSED SECTIONS                                                    |                  |             | GA 03 /B       |  |
| <sup>scale</sup><br>1:100@A3                                                    | date<br>20.05.19 | drawn<br>RE | checked<br>JLE |  |
|                                                                                 |                  |             |                |  |