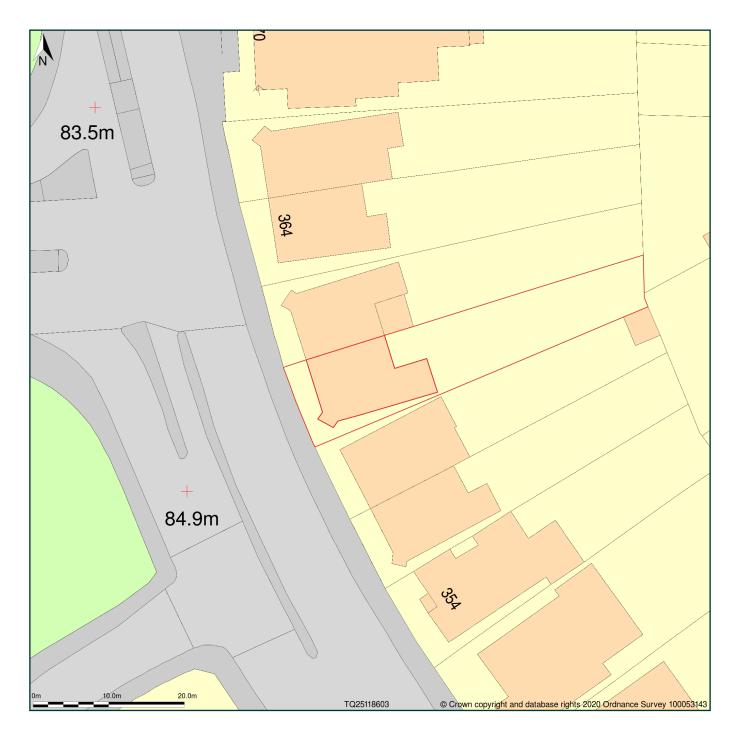

## 360, Finchley Road, London, Camden, NW3 7AJ

Block Plan shows area bounded by: 525070.02, 185990.98 525160.02, 186080.98 (at a scale of 1:500), OSGridRef: TQ25118603. The representation of a road, track or path is no evidence of a right of way. The representation of features as lines is no evidence of a property boundary.