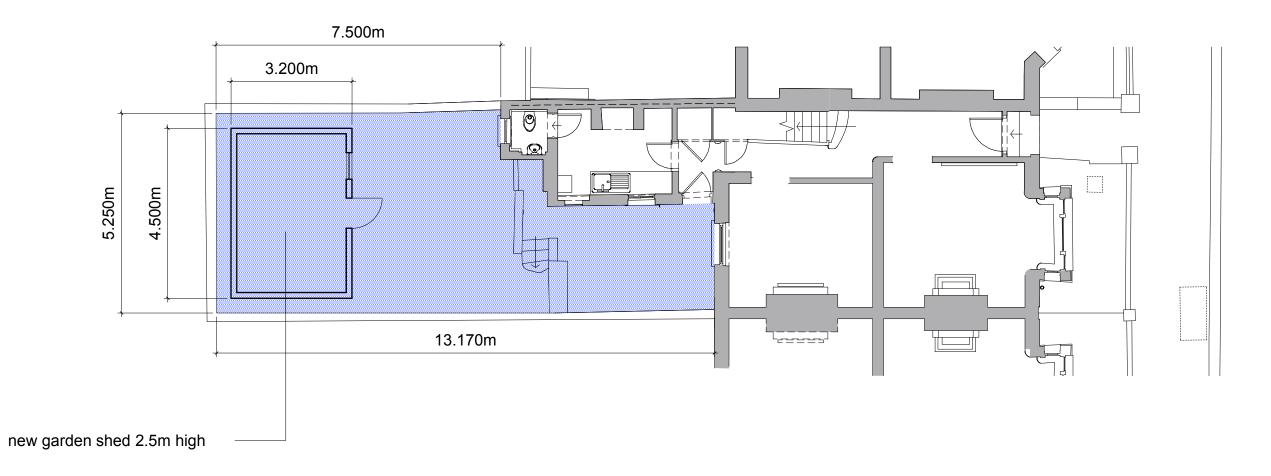

01: Ground Floor Plan with New Garden Shed

| Rev. Date Description   - 03.08.20 Issued for Certificate of Lawfulness. | Notes:<br>1. All dimensions in mm.<br>2. This drawing to be read in conjunction with all relevant contract documents.<br>3. This drawing to be read in conjunction with all Engineer's and Main contractor/<br>Sub-Contractor drawings and documentation.<br>4. Do not scale from this drawing.<br>5. Report any errors. contradictions , and omissions to the architect as soon as<br>possible. | Key:<br>Extent of rear garden (57sqm) | North |
|--------------------------------------------------------------------------|--------------------------------------------------------------------------------------------------------------------------------------------------------------------------------------------------------------------------------------------------------------------------------------------------------------------------------------------------------------------------------------------------|---------------------------------------|-------|
| Nissen Richards studio Limited registered in England & Wales no.07138133 |                                                                                                                                                                                                                                                                                                                                                                                                  |                                       |       |

## Nissen Richards

Init 5-6 Waterhouse T 020 7870 8899 I Orsman Road info@nissenrichardsstudio .com www.nissenrichardsstudio .com

Project:

24 Churchill Road, Camden London NW5 1AN

Dan and Sophie Benedict Ground Floor Plan with New Garden Shed