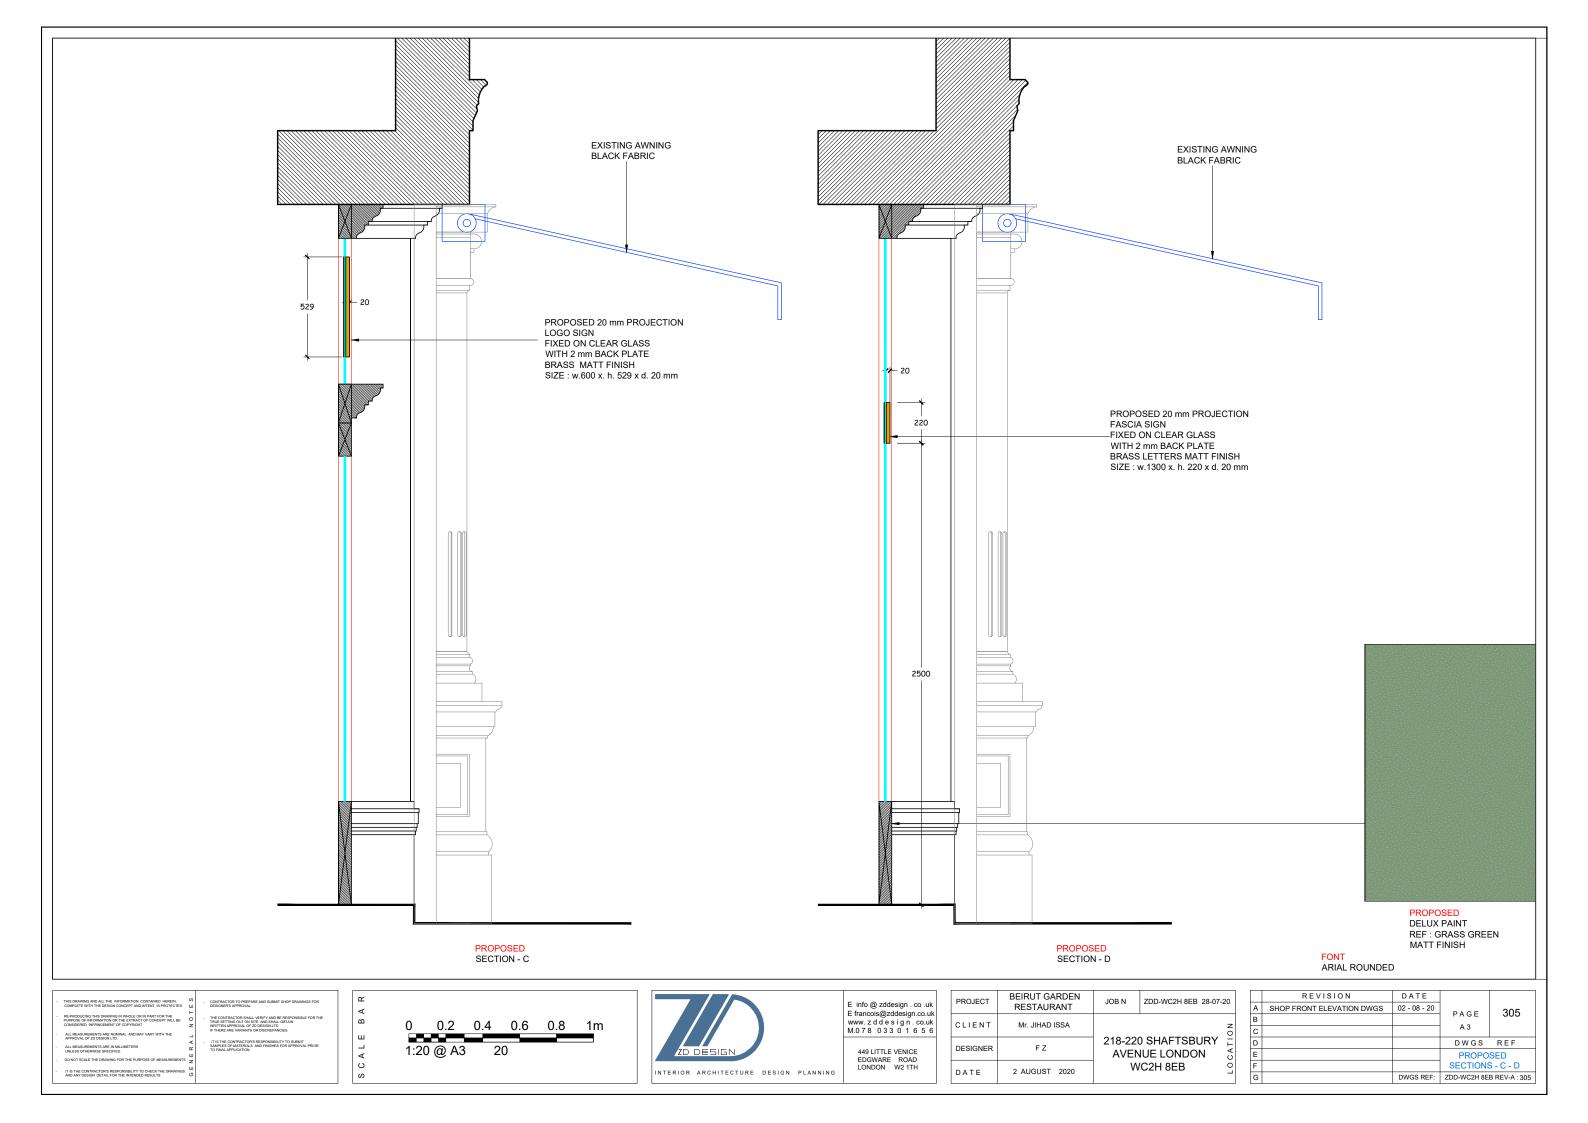

PROPOSED 20 mm PROJECTION LOGO SIGN FIXED ON CLEAR GLASS WITH 2 mm BACK PLATE BRASS MATT FINISH SIZE: w.600 x. h. 529 x d. 20 mm

PROPOSED 20 mm PROJECTION FASCIA SIGN FIXED ON CLEAR GLASS WITH 2 mm BACK PLATE BRASS LETTERS MATT FINISH SIZE: w.1300 x. h. 220 x d. 20 mm