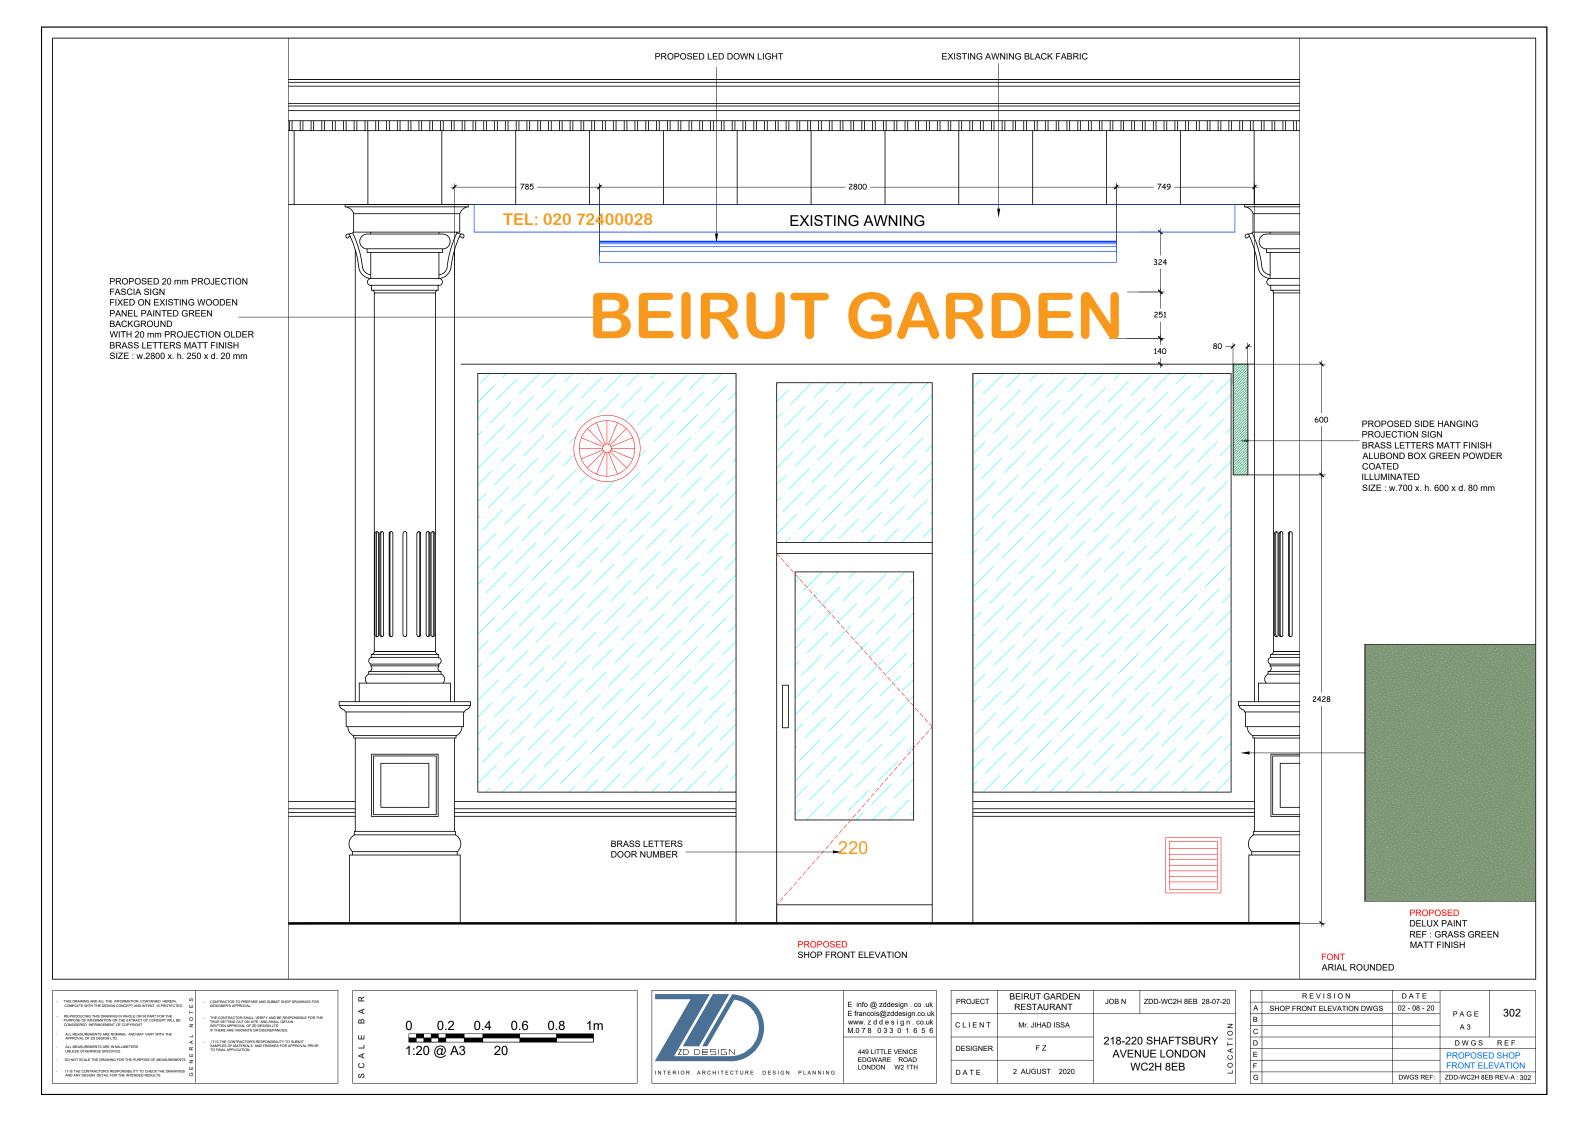

**EXISTING** AWNING BLACK FABRIC

PROPOSED LED DOWN LIGHT

PROPOSED 20 mm PROJECTION FASCIA SIGN FIXED ON EXISTING WOODEN PANEL PAINTED GREEN BACKGROUND
WITH 20 mm PROJECTION OLDER
BRASS LETTERS MATT FINISH
SIZE: w.2800 x. h. 250 x d. 20 mm

PROPOSED SIDE HANGING PROJECTION SIGN BRASS LETTERS MATT FINISH ALUBOND BOX GREEN POWDER COATED ILLUMINATED SIZE: w.700 x. h. 600 x d. 80 mm

TEL: 020 72400028

EXISTING SHOP FRONT PICTURE

PROPOSED SHOP FRONT PICTURE

PROPOSED
DELUX PAINT
REF: GRASS GREEN
MATT FINISH

BRASS DOOR NUMBER MATT FINISH

EXISTING GRILL
DELUX PAINT
REF: GRASS GREEN
MATT FINISH

FONT ARIAL ROUNDED

INTERIOR ARCHITECTURE DESIGN PLANNING

E info @ zddesign . co .uk E francois@zddesign.co.uk www. z d d e s i g n . co.uk M.0 7 8 0 3 3 0 1 6 5 6