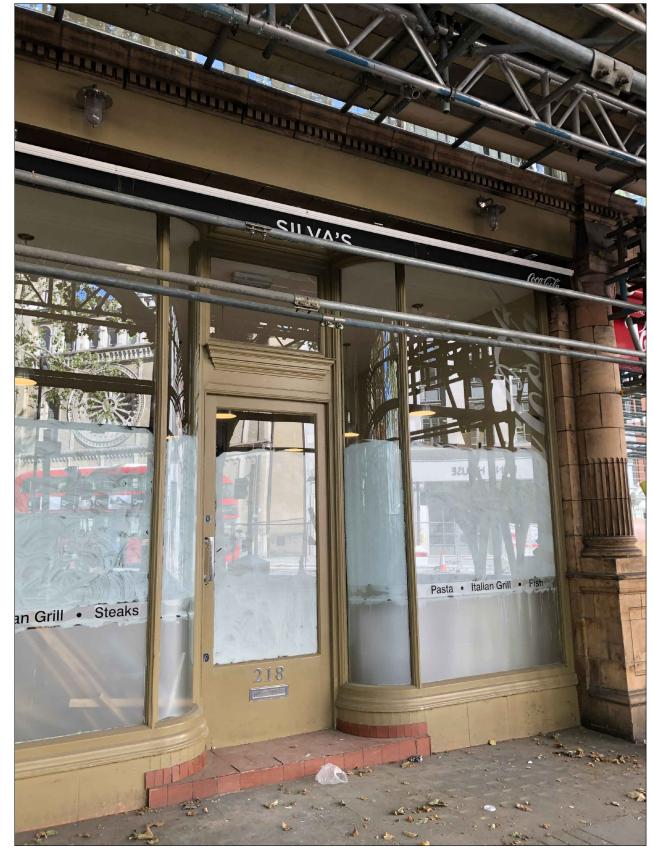

|   | REVISION                  | DATE         |                         |     |
|---|---------------------------|--------------|-------------------------|-----|
| Α | SHOP FRONT ELEVATION DWGS | 02 - 08 - 20 | PAGE                    | 202 |
| В |                           |              |                         | 202 |
| С |                           |              | A 3                     |     |
| D |                           |              | DWGS                    | REF |
| Е |                           |              | EXISTING SITE           |     |
| F |                           |              | PICTU                   | JRE |
| G |                           | DWGS REF:    | ZDD-WC2H 8EB REV-A: 202 |     |

Burgers • Italian Grill • Sieaks

EXISTING SHOP FRONT PICTURE

PROPOSED 20 mm PROJECTION FASCIA SIGN FIXED ON CLEAR GLASS WITH 2 mm BACK PLATE BRASS LETTERS MATT FINISH SIZE: w.1100 x. h. 220 x d. 20 mm

**EXISTING** 