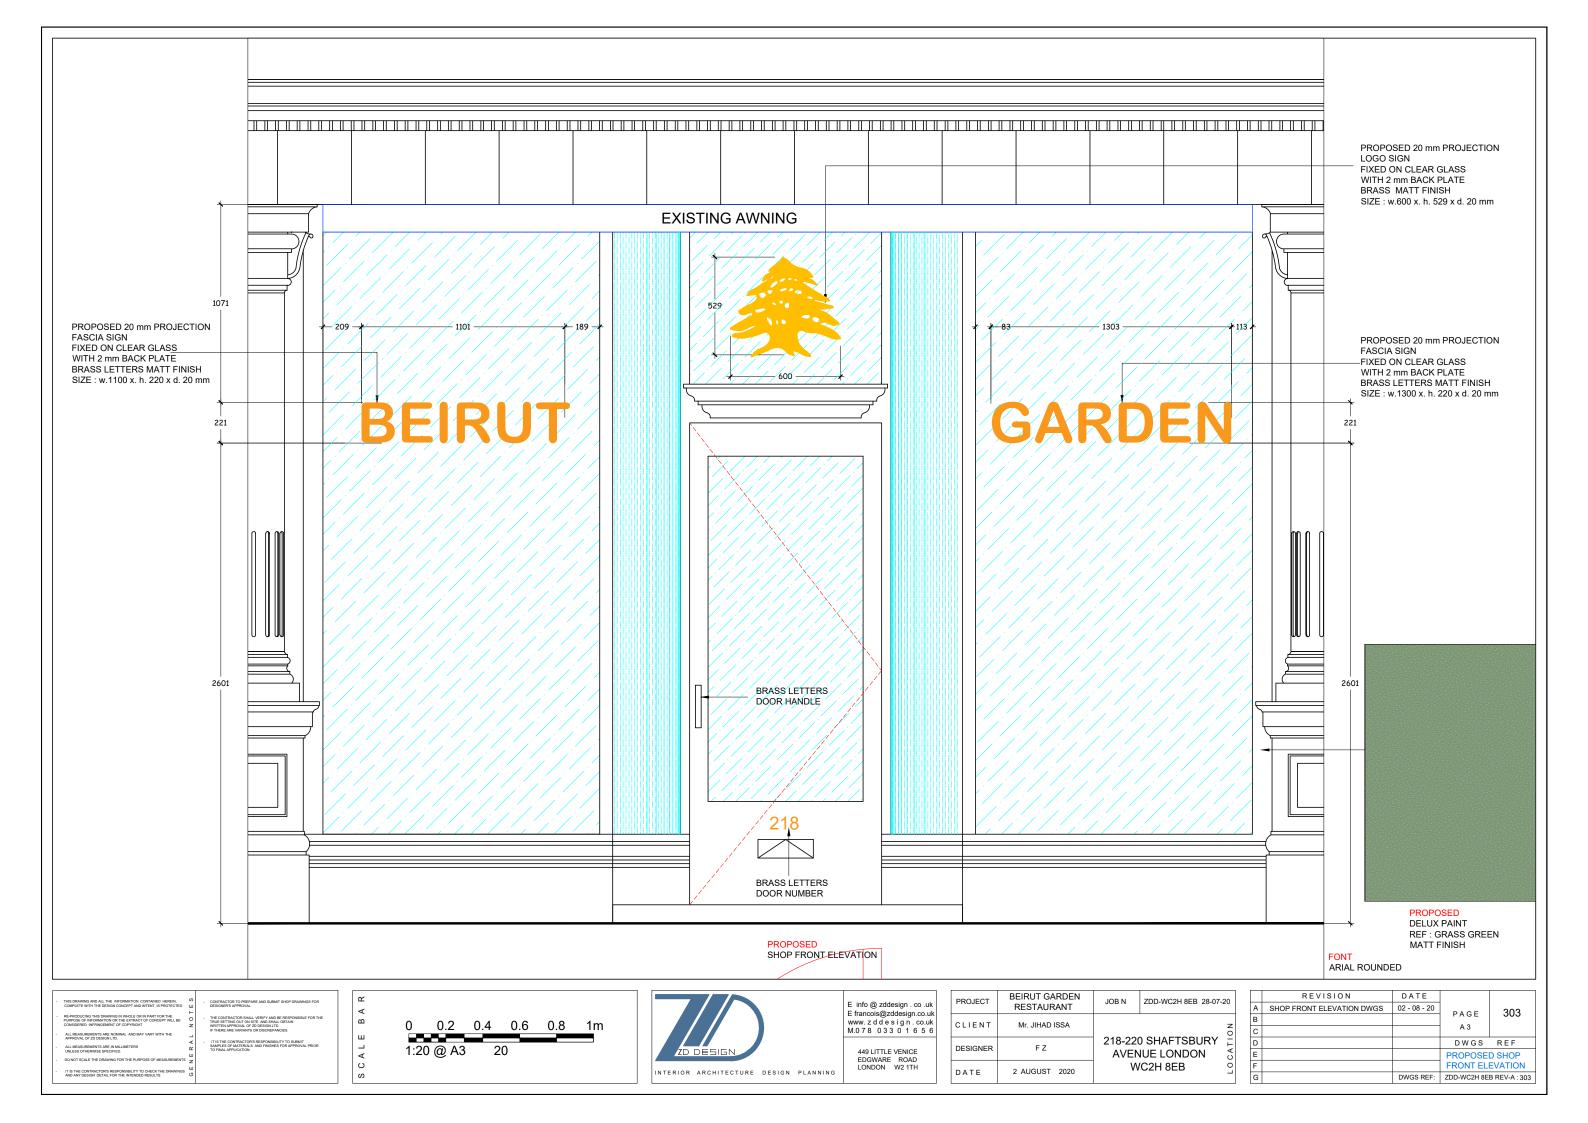

Burgers • Italian Grill • Sieaks

EXISTING SHOP FRONT PICTURE

PROPOSED 20 mm PROJECTION FASCIA SIGN FIXED ON CLEAR GLASS WITH 2 mm BACK PLATE BRASS LETTERS MATT FINISH SIZE: w.1100 x. h. 220 x d. 20 mm

**EXISTING** 

PROPOSED 20 mm PROJECTION LOGO SIGN FIXED ON CLEAR GLASS WITH 2 mm BACK PLATE BRASS MATT FINISH SIZE: w.600 x. h. 529 x d. 20 mm

PROPOSED 20 mm PROJECTION FASCIA SIGN FIXED ON CLEAR GLASS WITH 2 mm BACK PLATE BRASS LETTERS MATT FINISH SIZE: w.1300 x. h. 220 x d. 20 mm