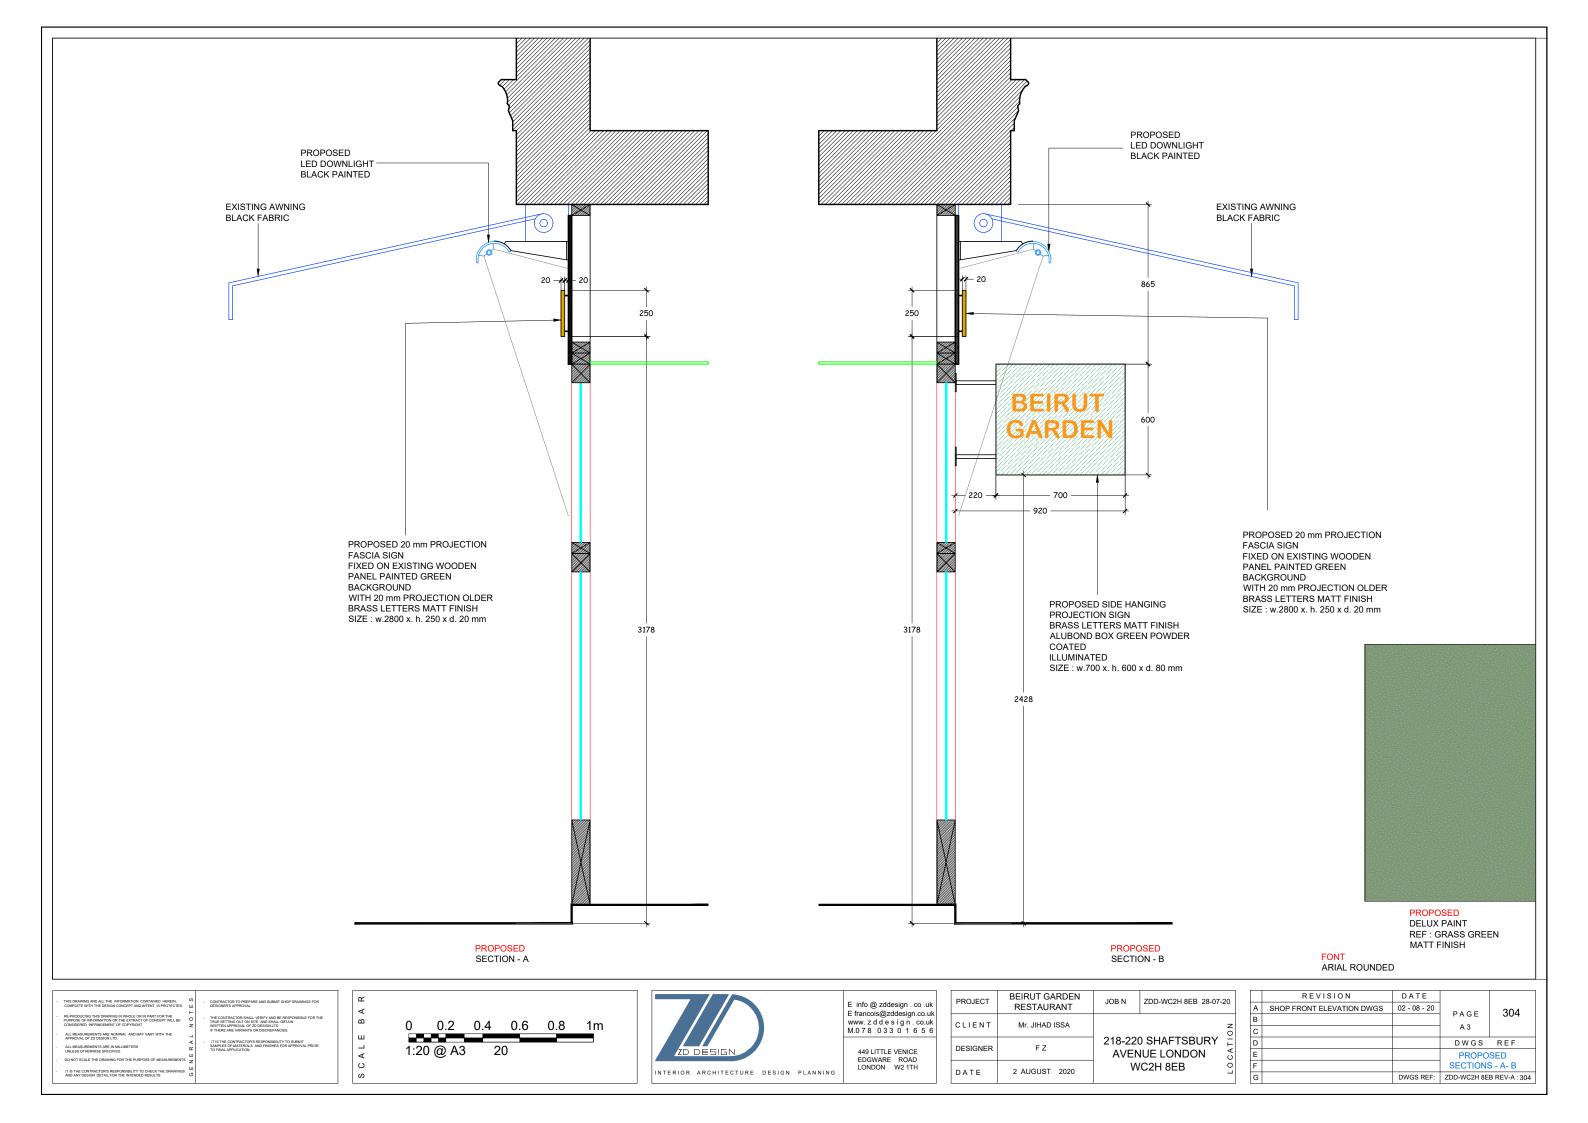

**EXISTING** AWNING BLACK FABRIC

PROPOSED LED DOWN LIGHT

PROPOSED 20 mm PROJECTION FASCIA SIGN FIXED ON EXISTING WOODEN PANEL PAINTED GREEN BACKGROUND
WITH 20 mm PROJECTION OLDER
BRASS LETTERS MATT FINISH
SIZE: w.2800 x. h. 250 x d. 20 mm

PROPOSED SIDE HANGING PROJECTION SIGN BRASS LETTERS MATT FINISH ALUBOND BOX GREEN POWDER COATED ILLUMINATED SIZE: w.700 x. h. 600 x d. 80 mm

TEL: 020 72400028

EXISTING SHOP FRONT PICTURE

PROPOSED SHOP FRONT PICTURE