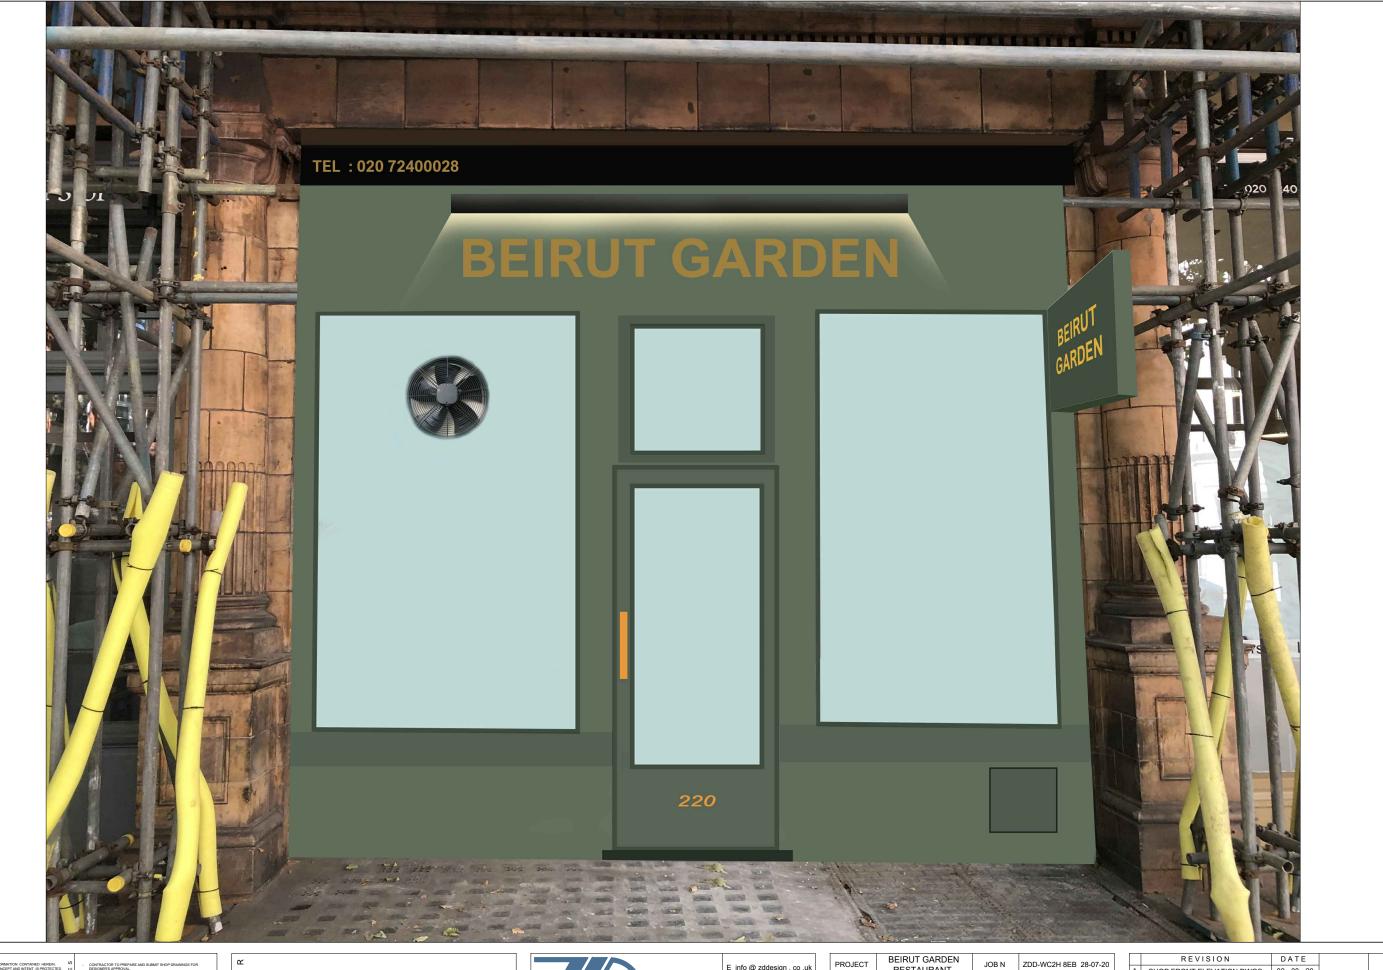

|   | REVISION                  | DATE         |                         |       |
|---|---------------------------|--------------|-------------------------|-------|
| Α | SHOP FRONT ELEVATION DWGS | 02 - 08 - 20 | PAGE                    | 401   |
| В |                           |              |                         | 401   |
| С |                           |              | A 3                     |       |
| D |                           |              | DWGS                    | REF   |
| Е |                           |              | PROPOSE                 | D     |
| F |                           |              | FRONT VIE               | W 220 |
| G |                           | DWGS REF:    | ZDD-WC2H 8EB REV-A: 401 |       |

**EXISTING** AWNING BLACK FABRIC

PROPOSED LED DOWN LIGHT

PROPOSED 20 mm PROJECTION FASCIA SIGN FIXED ON EXISTING WOODEN PANEL PAINTED GREEN BACKGROUND
WITH 20 mm PROJECTION OLDER
BRASS LETTERS MATT FINISH
SIZE: w.2800 x. h. 250 x d. 20 mm

PROPOSED SIDE HANGING PROJECTION SIGN BRASS LETTERS MATT FINISH ALUBOND BOX GREEN POWDER COATED ILLUMINATED SIZE: w.700 x. h. 600 x d. 80 mm

TEL: 020 72400028

EXISTING SHOP FRONT PICTURE

PROPOSED SHOP FRONT PICTURE