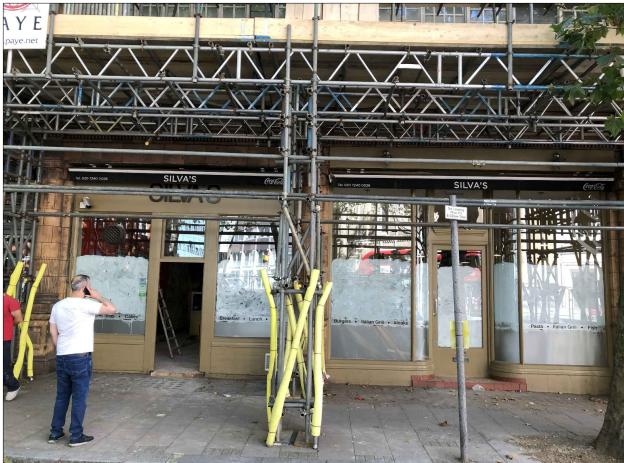

|   | REVISION                  | DATE         |                         |     |
|---|---------------------------|--------------|-------------------------|-----|
| Α | SHOP FRONT ELEVATION DWGS | 02 - 08 - 20 | PAGE                    | 202 |
| В |                           |              |                         | 202 |
| С |                           |              | A 3                     |     |
| D |                           |              | DWGS                    | REF |
| Е |                           |              | EXISTING SITE           |     |
| F |                           |              | PICTU                   | JRE |
| G |                           | DWGS REF:    | ZDD-WC2H 8EB REV-A: 202 |     |