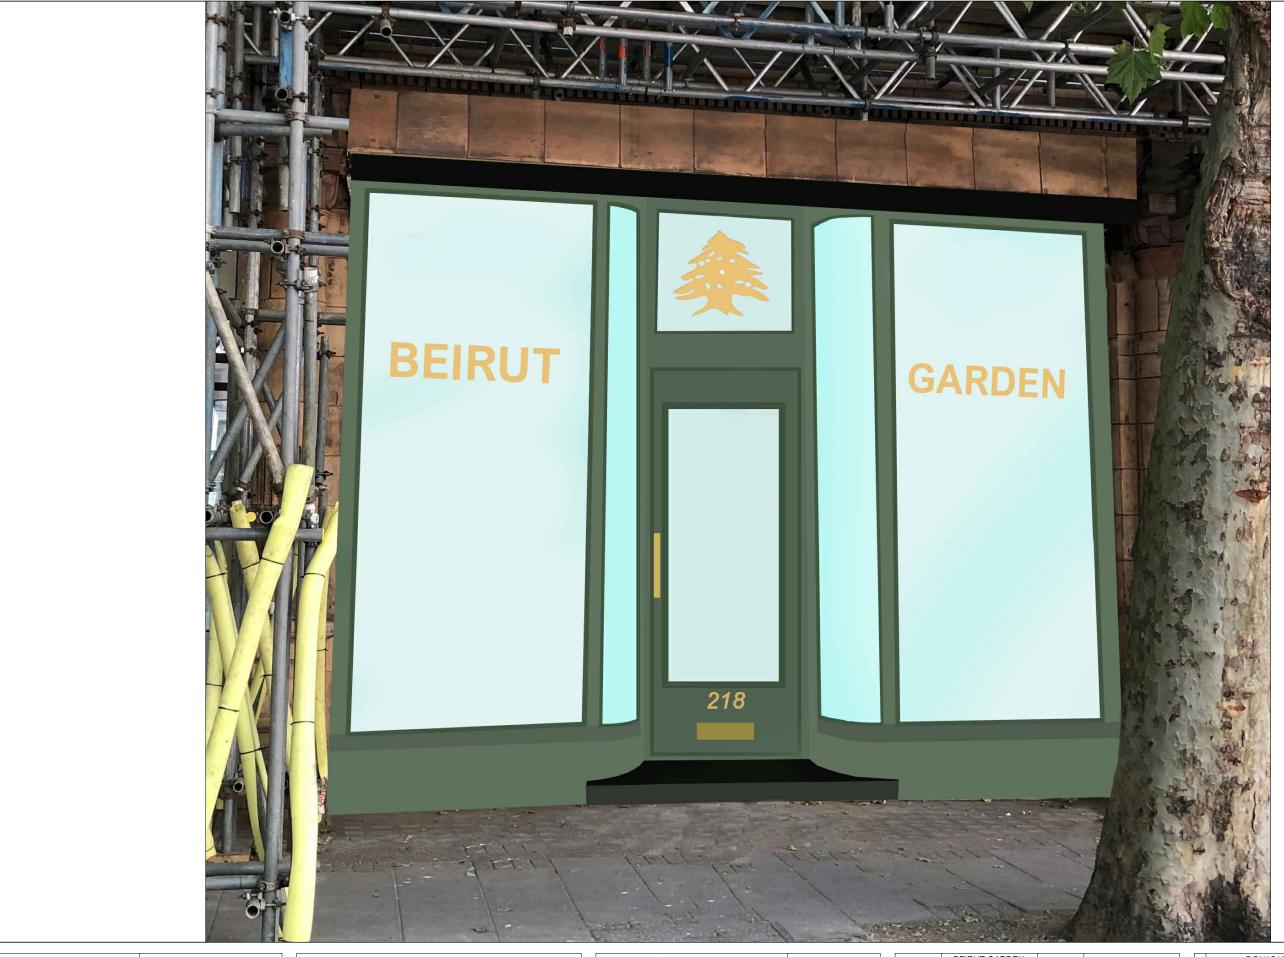

| _ |                           |              |             |               |
|---|---------------------------|--------------|-------------|---------------|
|   | REVISION                  | DATE         |             |               |
| Α | SHOP FRONT ELEVATION DWGS | 02 - 08 - 20 | PAGE        | 402           |
| В |                           |              |             | 402           |
| С |                           |              | A 3         |               |
| D |                           |              | DWGS        | REF           |
| Е |                           |              | PROPOSE     | D             |
| F |                           |              | FRONT VIE   | W 218         |
| G |                           | DWGS REF:    | ZDD-WC2H 8E | B REV-A : 402 |

PROPOSED
DELUX PAINT
REF: GRASS GREEN
MATT FINISH

BRASS DOOR NUMBER MATT FINISH

EXISTING GRILL
DELUX PAINT
REF: GRASS GREEN
MATT FINISH

FONT ARIAL ROUNDED

INTERIOR ARCHITECTURE DESIGN PLANNING

E info @ zddesign . co .uk E francois@zddesign.co.uk www. z d d e s i g n . co.uk M.0 7 8 0 3 3 0 1 6 5 6