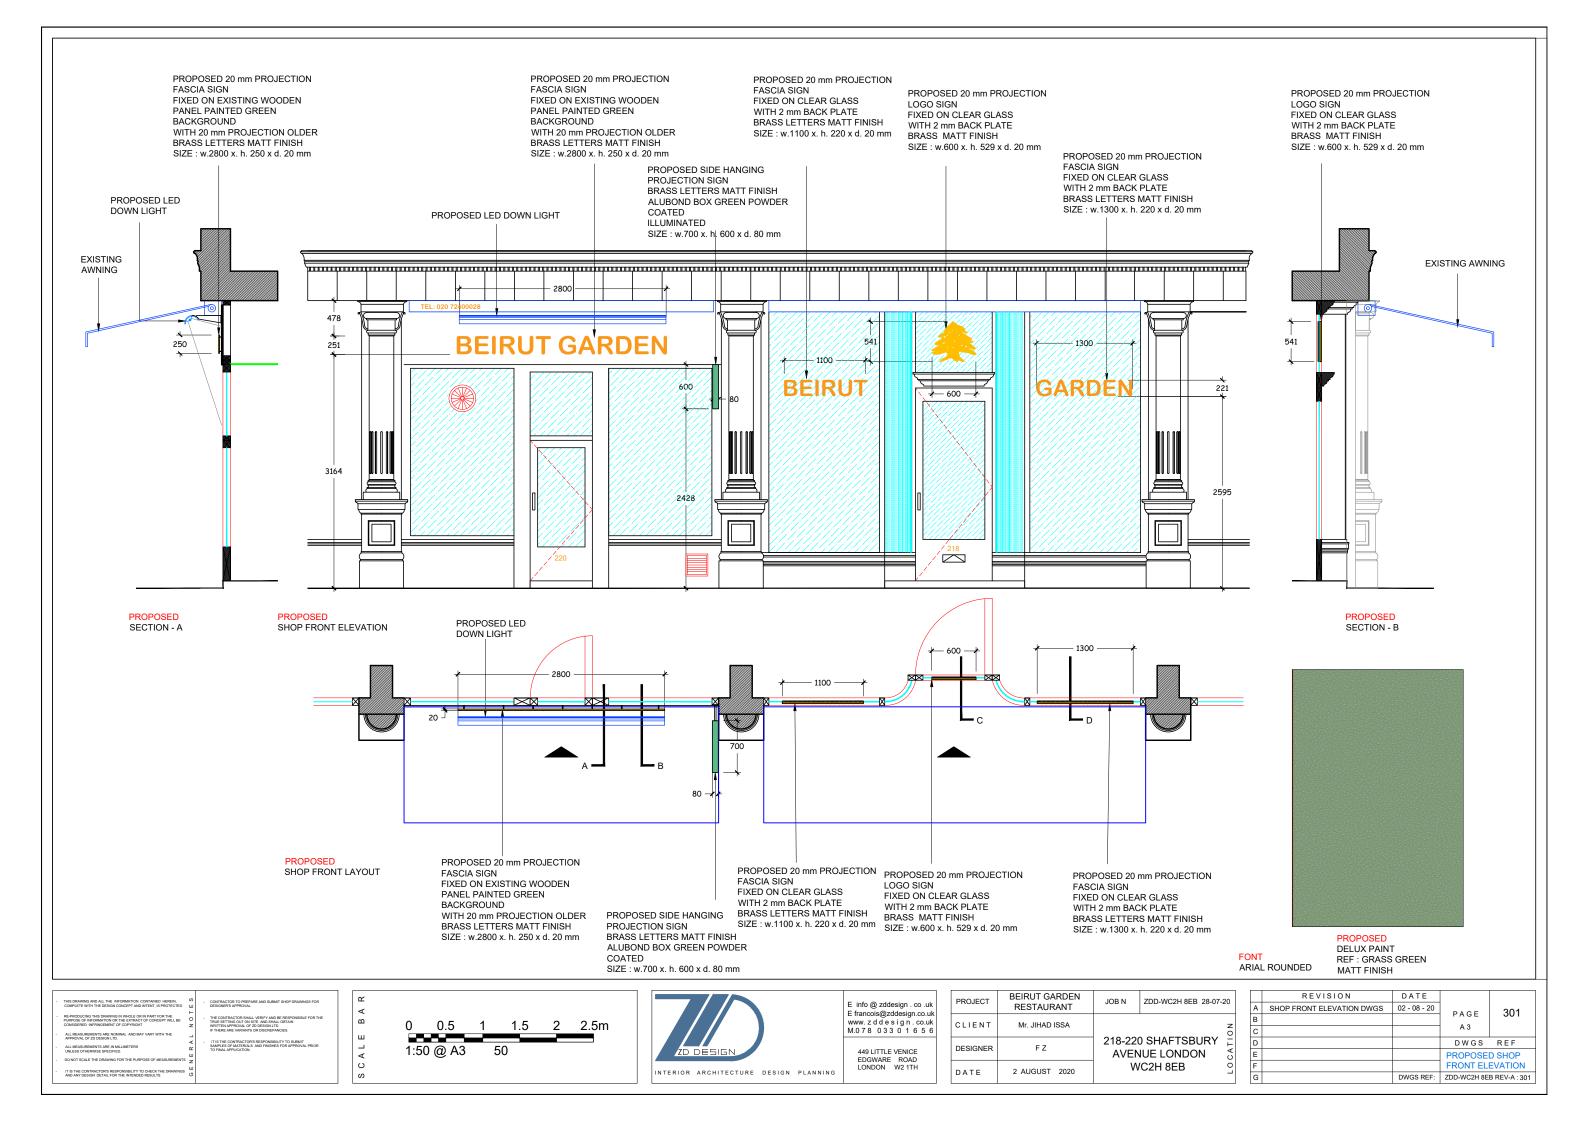

**EXISTING** AWNING BLACK FABRIC

PROPOSED LED DOWN LIGHT

PROPOSED 20 mm PROJECTION FASCIA SIGN FIXED ON EXISTING WOODEN PANEL PAINTED GREEN BACKGROUND
WITH 20 mm PROJECTION OLDER
BRASS LETTERS MATT FINISH
SIZE: w.2800 x. h. 250 x d. 20 mm

PROPOSED SIDE HANGING PROJECTION SIGN BRASS LETTERS MATT FINISH ALUBOND BOX GREEN POWDER COATED ILLUMINATED SIZE: w.700 x. h. 600 x d. 80 mm

TEL: 020 72400028

EXISTING SHOP FRONT PICTURE

PROPOSED SHOP FRONT PICTURE

PROPOSED
DELUX PAINT
REF: GRASS GREEN
MATT FINISH

BRASS DOOR NUMBER MATT FINISH

EXISTING GRILL
DELUX PAINT
REF: GRASS GREEN
MATT FINISH

FONT ARIAL ROUNDED

INTERIOR ARCHITECTURE DESIGN PLANNING

E info @ zddesign . co .uk E francois@zddesign.co.uk www. z d d e s i g n . co.uk M.0 7 8 0 3 3 0 1 6 5 6

PROPOSED 20 mm PROJECTION LOGO SIGN FIXED ON CLEAR GLASS WITH 2 mm BACK PLATE BRASS MATT FINISH SIZE: w.600 x. h. 529 x d. 20 mm

PROPOSED 20 mm PROJECTION FASCIA SIGN FIXED ON CLEAR GLASS WITH 2 mm BACK PLATE BRASS LETTERS MATT FINISH SIZE: w.1300 x. h. 220 x d. 20 mm