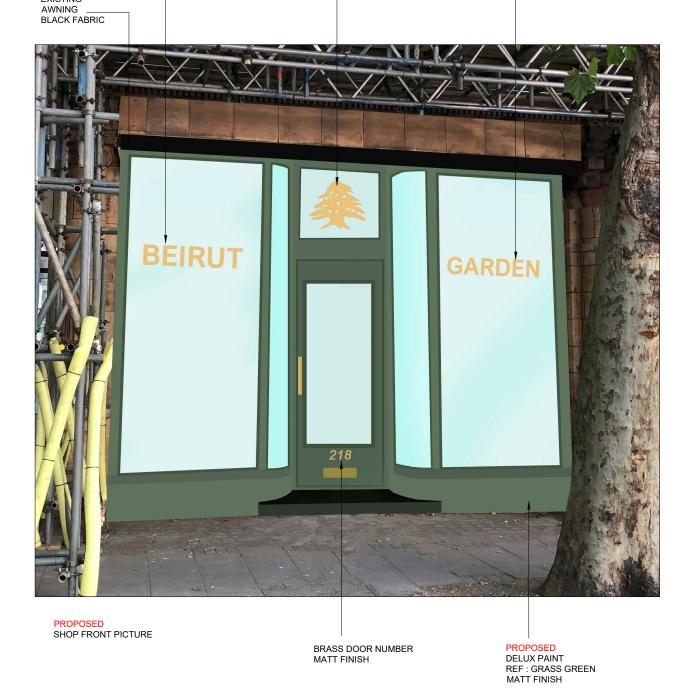

|   | REVISION                  | DATE         |             |              |
|---|---------------------------|--------------|-------------|--------------|
| Α | SHOP FRONT ELEVATION DWGS | 02 - 08 - 20 | PAGE        | 403          |
| В |                           |              |             | 403          |
| С |                           |              | A 3         |              |
| D |                           |              | DWGS        | REF          |
| Е |                           |              | EXISTING P  | ROPOSED      |
| F |                           |              | FRONT VI    | EW 220       |
| G |                           | DWGS REF:    | ZDD-WC2H 8E | B REV-A: 403 |

|   | REVISION                  | DATE         |                         |     |
|---|---------------------------|--------------|-------------------------|-----|
| Α | SHOP FRONT ELEVATION DWGS | 02 - 08 - 20 | PAGE                    | 404 |
| В |                           |              |                         | 404 |
| С |                           |              | A 3                     |     |
| D |                           |              | DWGS                    | REF |
| Е |                           |              | EXISTING PROPOSED       |     |
| F |                           |              | FRONT VIEW 218          |     |
| G |                           | DWGS REF:    | ZDD-WC2H 8EB REV-A: 404 |     |
|   |                           |              |                         |     |

**EXISTING** AWNING BLACK FABRIC

PROPOSED LED DOWN LIGHT

PROPOSED 20 mm PROJECTION FASCIA SIGN FIXED ON EXISTING WOODEN PANEL PAINTED GREEN BACKGROUND
WITH 20 mm PROJECTION OLDER
BRASS LETTERS MATT FINISH
SIZE: w.2800 x. h. 250 x d. 20 mm

PROPOSED
DELUX PAINT
REF: GRASS GREEN
MATT FINISH

BRASS DOOR NUMBER MATT FINISH

EXISTING GRILL
DELUX PAINT
REF: GRASS GREEN
MATT FINISH

FONT ARIAL ROUNDED

INTERIOR ARCHITECTURE DESIGN PLANNING

E info @ zddesign . co .uk E francois@zddesign.co.uk www. z d d e s i g n . co.uk M.0 7 8 0 3 3 0 1 6 5 6