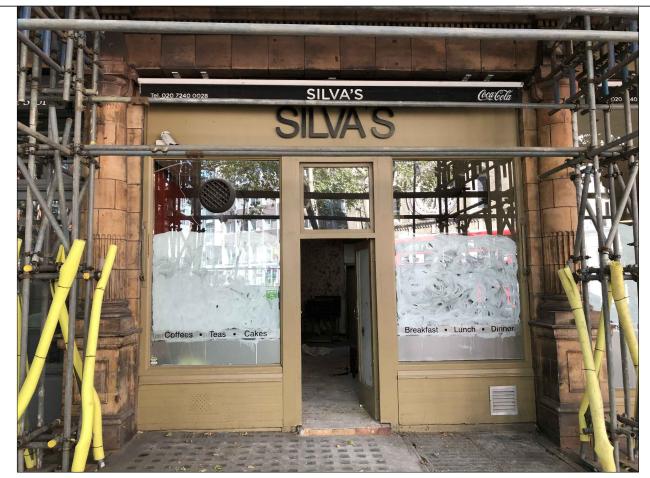

PROPOSED SIDE HANGING PROJECTION SIGN BRASS LETTERS MATT FINISH ALUBOND BOX GREEN POWDER COATED ILLUMINATED SIZE: w.700 x. h. 600 x d. 80 mm

TEL: 020 72400028

EXISTING SHOP FRONT PICTURE

PROPOSED SHOP FRONT PICTURE

Burgers • Italian Grill • Sieaks

EXISTING SHOP FRONT PICTURE

PROPOSED 20 mm PROJECTION FASCIA SIGN FIXED ON CLEAR GLASS WITH 2 mm BACK PLATE BRASS LETTERS MATT FINISH SIZE: w.1100 x. h. 220 x d. 20 mm

**EXISTING** 