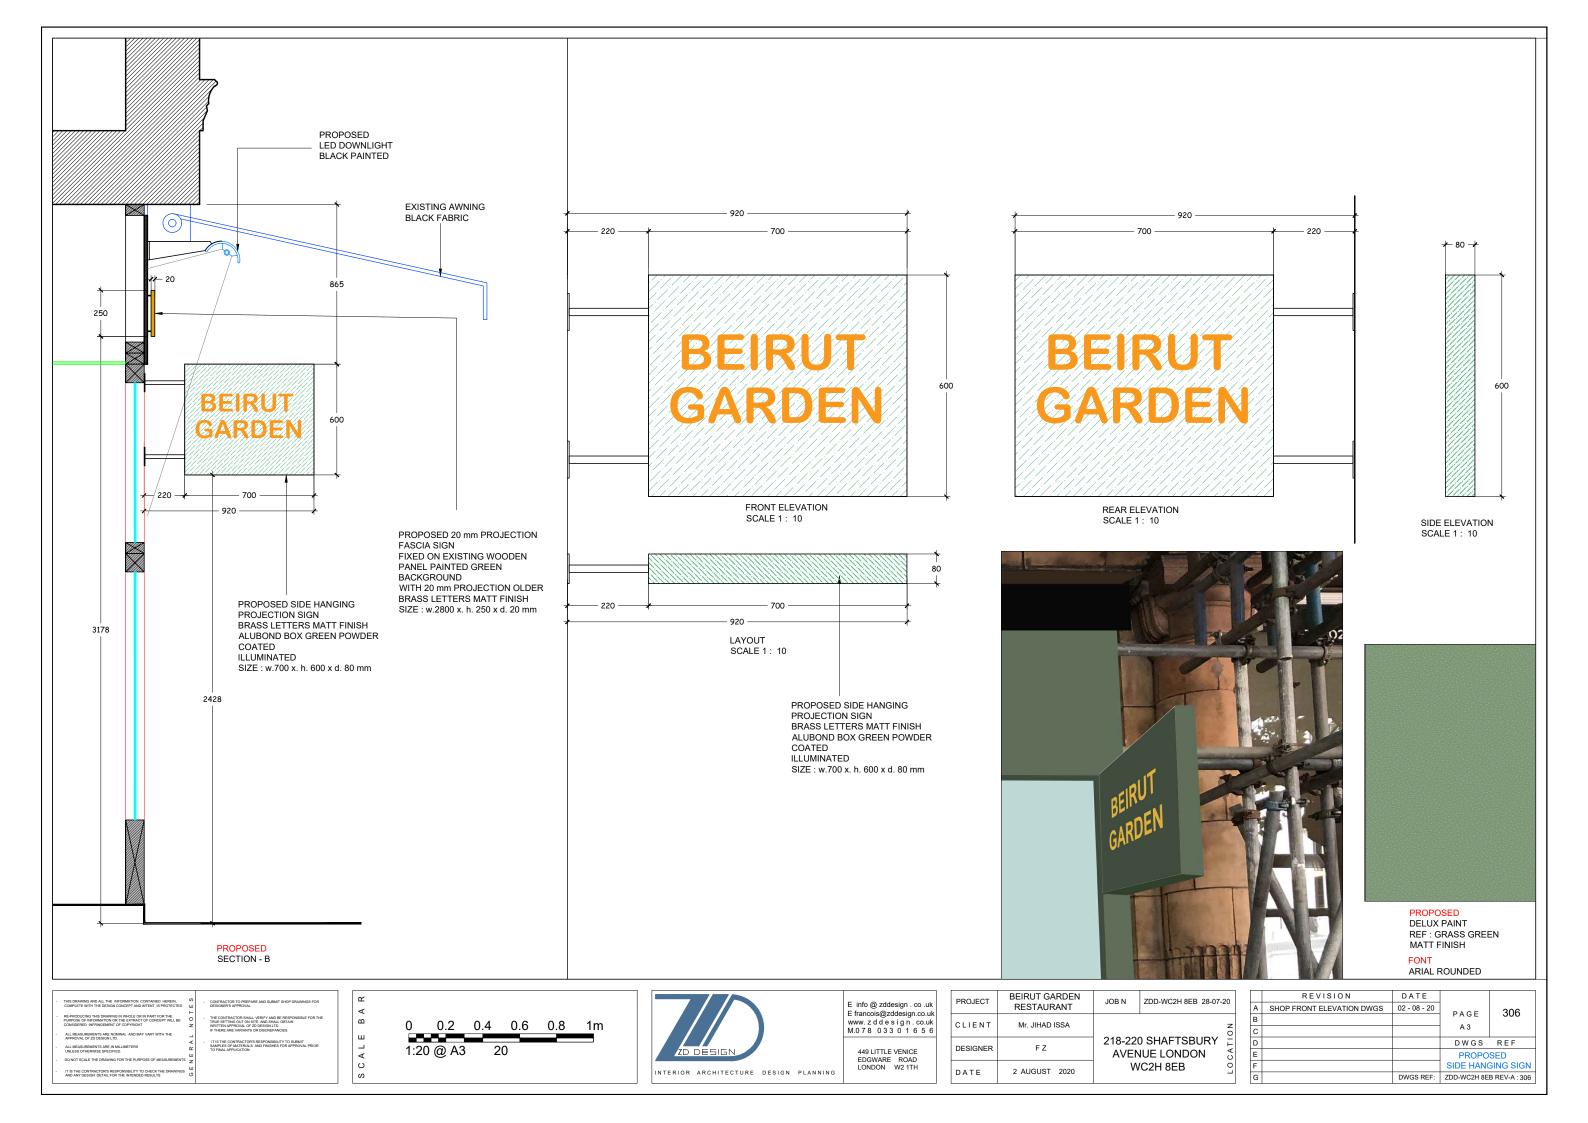

**EXISTING** AWNING BLACK FABRIC

PROPOSED LED DOWN LIGHT

PROPOSED 20 mm PROJECTION FASCIA SIGN FIXED ON EXISTING WOODEN PANEL PAINTED GREEN BACKGROUND
WITH 20 mm PROJECTION OLDER
BRASS LETTERS MATT FINISH
SIZE: w.2800 x. h. 250 x d. 20 mm

PROPOSED SIDE HANGING PROJECTION SIGN BRASS LETTERS MATT FINISH ALUBOND BOX GREEN POWDER COATED ILLUMINATED SIZE: w.700 x. h. 600 x d. 80 mm

TEL: 020 72400028

EXISTING SHOP FRONT PICTURE

PROPOSED SHOP FRONT PICTURE