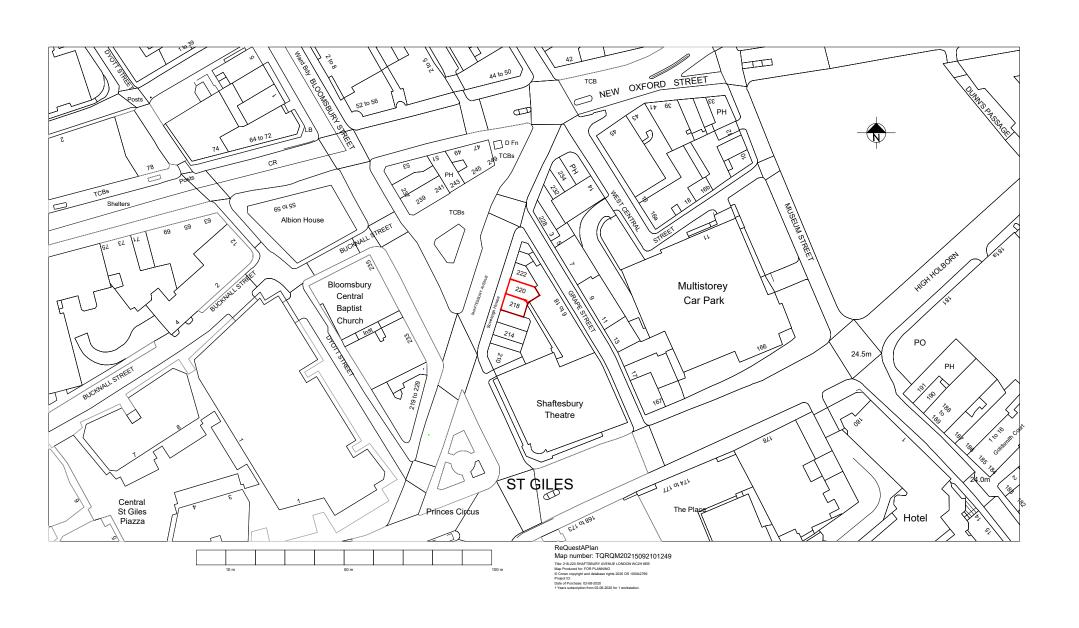

|   | REVISION                  | DATE         |                         |        |
|---|---------------------------|--------------|-------------------------|--------|
| Α | SHOP FRONT ELEVATION DWGS | 02 - 08 - 20 | PAGE<br>A3              | 101    |
| В |                           |              |                         |        |
| С |                           |              |                         |        |
| D |                           |              | DWGS                    | REF    |
| Е |                           |              | SITE LO                 | CATION |
| F |                           |              | PL/                     | AN     |
| G |                           | DWGS REF:    | ZDD-WC2H 8EB REV-A: 101 |        |