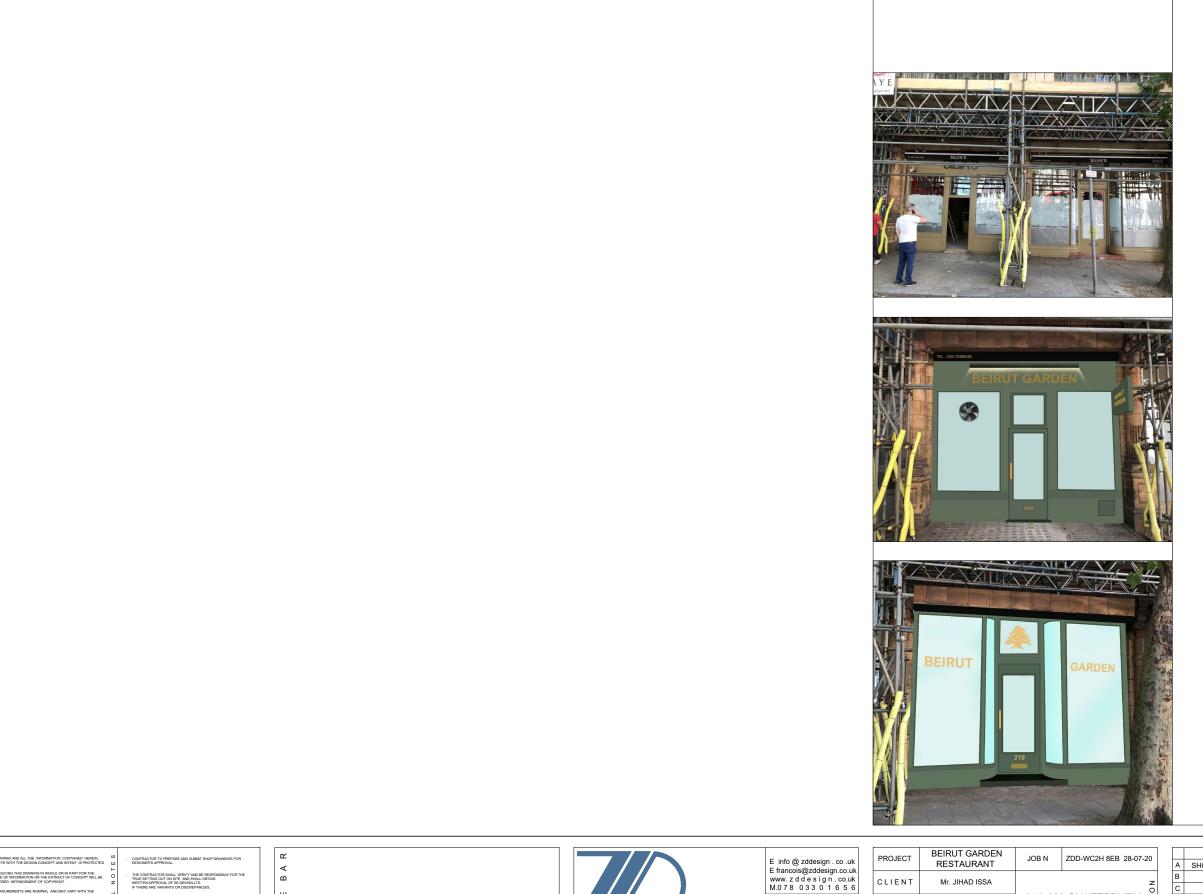

|   | REVISION                  | DATE         |                         |     |
|---|---------------------------|--------------|-------------------------|-----|
| Α | SHOP FRONT ELEVATION DWGS | 02 - 08 - 20 | PAGE                    | 202 |
| В |                           |              |                         | 202 |
| С |                           |              | A 3                     |     |
| D |                           |              | DWGS                    | REF |
| Е |                           |              | EXISTING SITE           |     |
| F |                           |              | PICTU                   | JRE |
| G |                           | DWGS REF:    | ZDD-WC2H 8EB REV-A: 202 |     |

PROPOSED SIDE HANGING PROJECTION SIGN BRASS LETTERS MATT FINISH ALUBOND BOX GREEN POWDER COATED ILLUMINATED SIZE: w.700 x. h. 600 x d. 80 mm

TEL: 020 72400028

EXISTING SHOP FRONT PICTURE

PROPOSED SHOP FRONT PICTURE

Burgers • Italian Grill • Sieaks

EXISTING SHOP FRONT PICTURE

PROPOSED 20 mm PROJECTION FASCIA SIGN FIXED ON CLEAR GLASS WITH 2 mm BACK PLATE BRASS LETTERS MATT FINISH SIZE: w.1100 x. h. 220 x d. 20 mm

**EXISTING** 