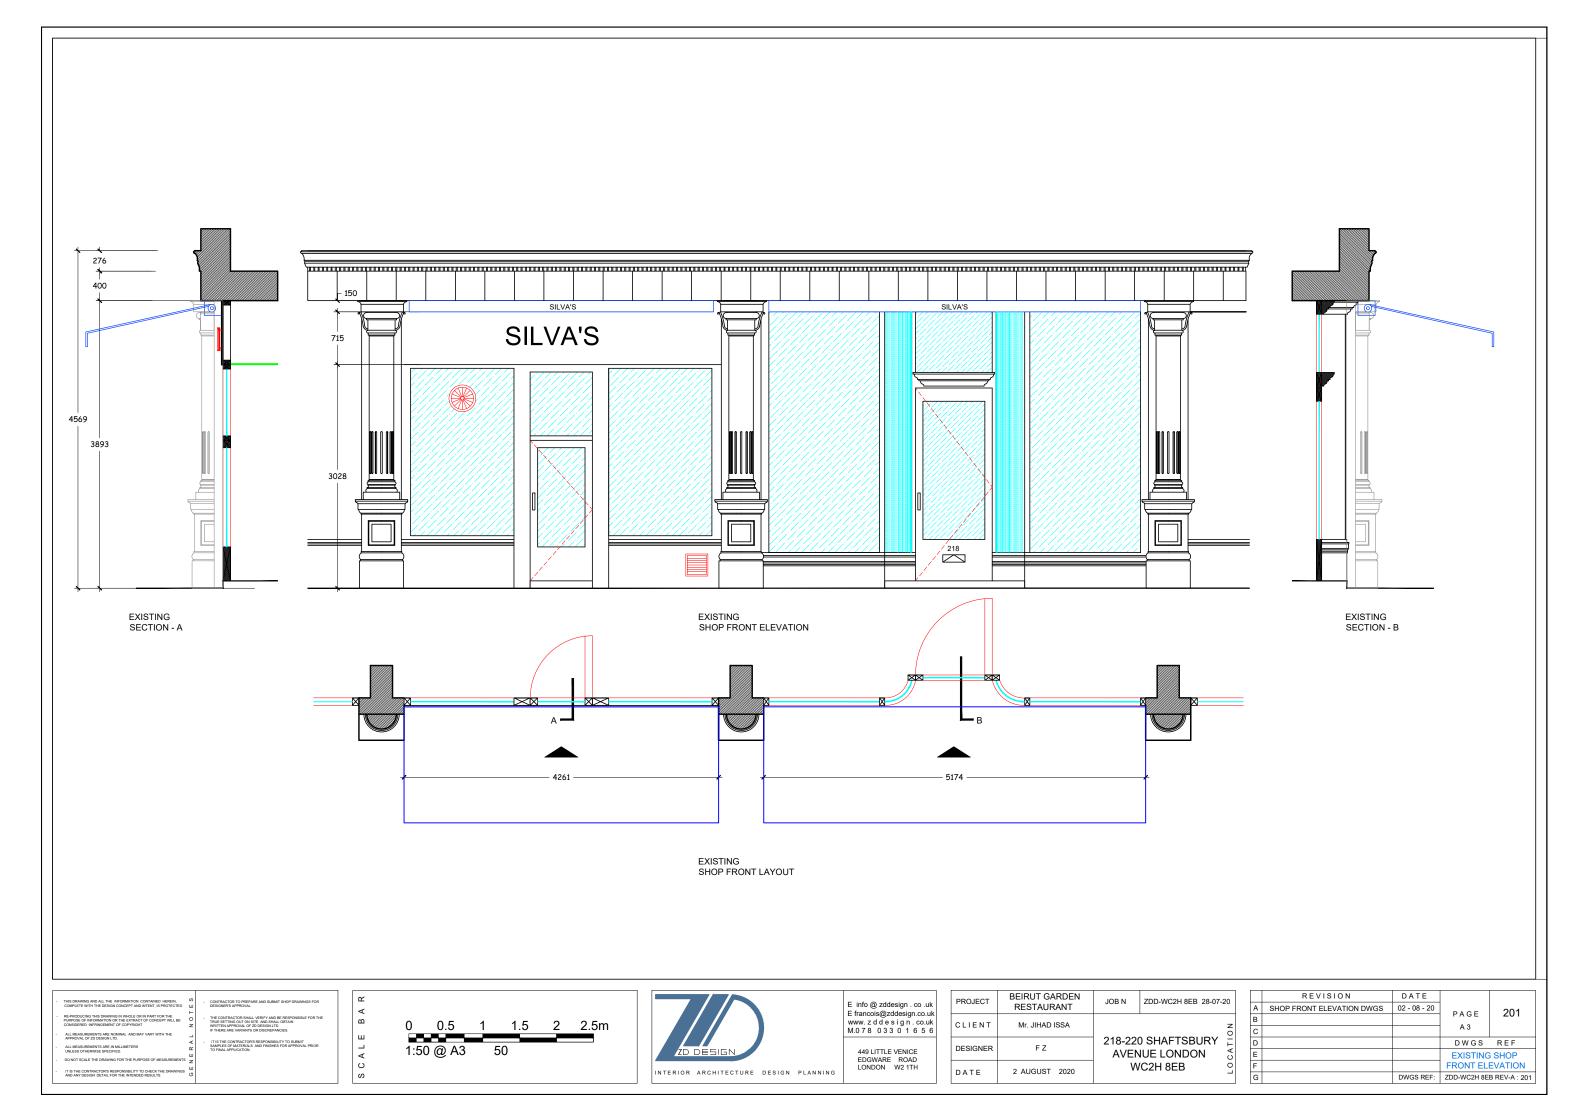

## BEIRUT GARDEN RESTAURANT

218-220 SHAFTSBURY AVENUE - LONDON WC2H 8EB

SIGNAGE DRAWINGS FOR PLANNING

| PROJECT  | BEIRUT GARDEN<br>RESTAURANT | JOB N | ZDD-WC2H 8EB 28-07-20 |
|----------|-----------------------------|-------|-----------------------|
| CLIENT   | Mr. JIHAD ISSA              |       | z                     |
| DESIGNER | F Z                         | _     | O SHAFTSBURY          |
| DATE     | 2 AUGUST 2020               | W     | /C2H 8EB              |