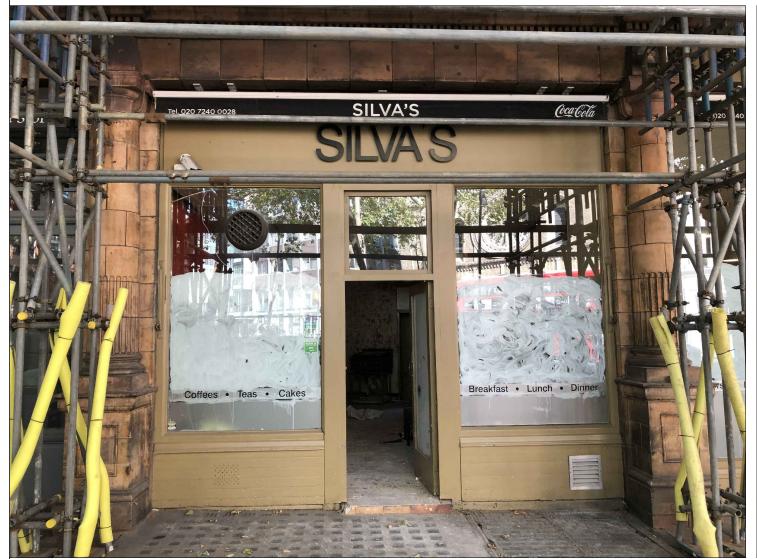

|   | REVISION                  | DATE         |                         |     |
|---|---------------------------|--------------|-------------------------|-----|
| Α | SHOP FRONT ELEVATION DWGS | 02 - 08 - 20 | PAGE                    | 202 |
| В |                           |              |                         | 202 |
| С |                           |              | A 3                     |     |
| D |                           |              | DWGS                    | REF |
| Е |                           |              | EXISTING SITE           |     |
| F |                           |              | PICTU                   | JRE |
| G |                           | DWGS REF:    | ZDD-WC2H 8EB REV-A: 202 |     |

Burgers • Italian Grill • Sieaks

EXISTING SHOP FRONT PICTURE

PROPOSED 20 mm PROJECTION FASCIA SIGN FIXED ON CLEAR GLASS WITH 2 mm BACK PLATE BRASS LETTERS MATT FINISH SIZE: w.1100 x. h. 220 x d. 20 mm

**EXISTING** 