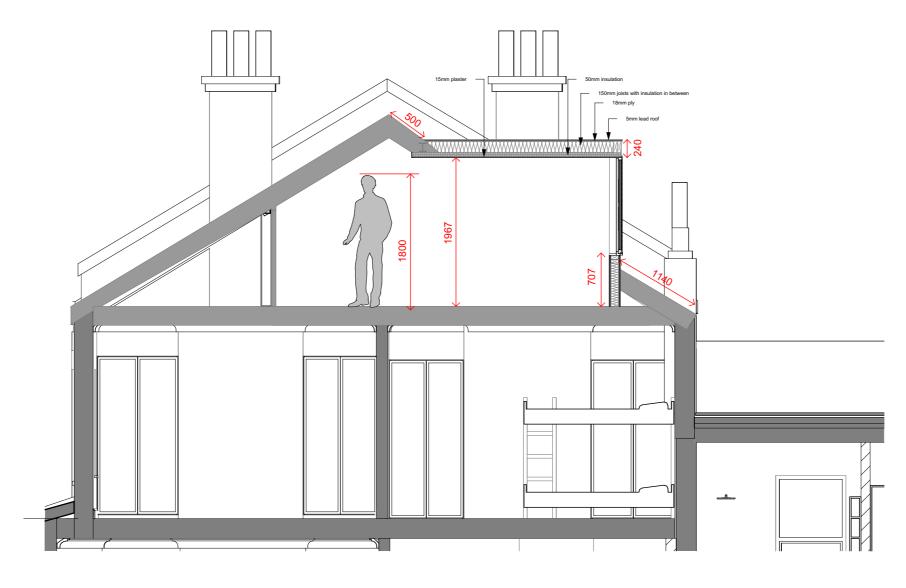

1:50 CC Building Section

0 1

|                           |                       | Job Title<br>20 Mackeson Road - Loft                                   |                                                                            | Drawing Status  Planning | Oz.09.19                                          | Drawing Name        | Proposed Section CC | Revision Notes |  |
|---------------------------|-----------------------|------------------------------------------------------------------------|----------------------------------------------------------------------------|--------------------------|---------------------------------------------------|---------------------|---------------------|----------------|--|
| Endwell London<br>SE4 2LX |                       |                                                                        | Job Number                                                                 | 1904                     | Drawing Scale<br>1:50 at A3                       | Issue Date 31/07/20 |                     | Revision       |  |
|                           | E4 2LX<br>0 7407 6767 | © Copyright 2019 - All rights reserved<br>Matthew Wood Architects Ltd. | 9 - All rights reserved Wood Architects Ltd.  Drawn by - Barry Chippendale | Chippendale              | Do not scale from this drawing. If in doubt, ask. |                     | P3.0                |                |  |