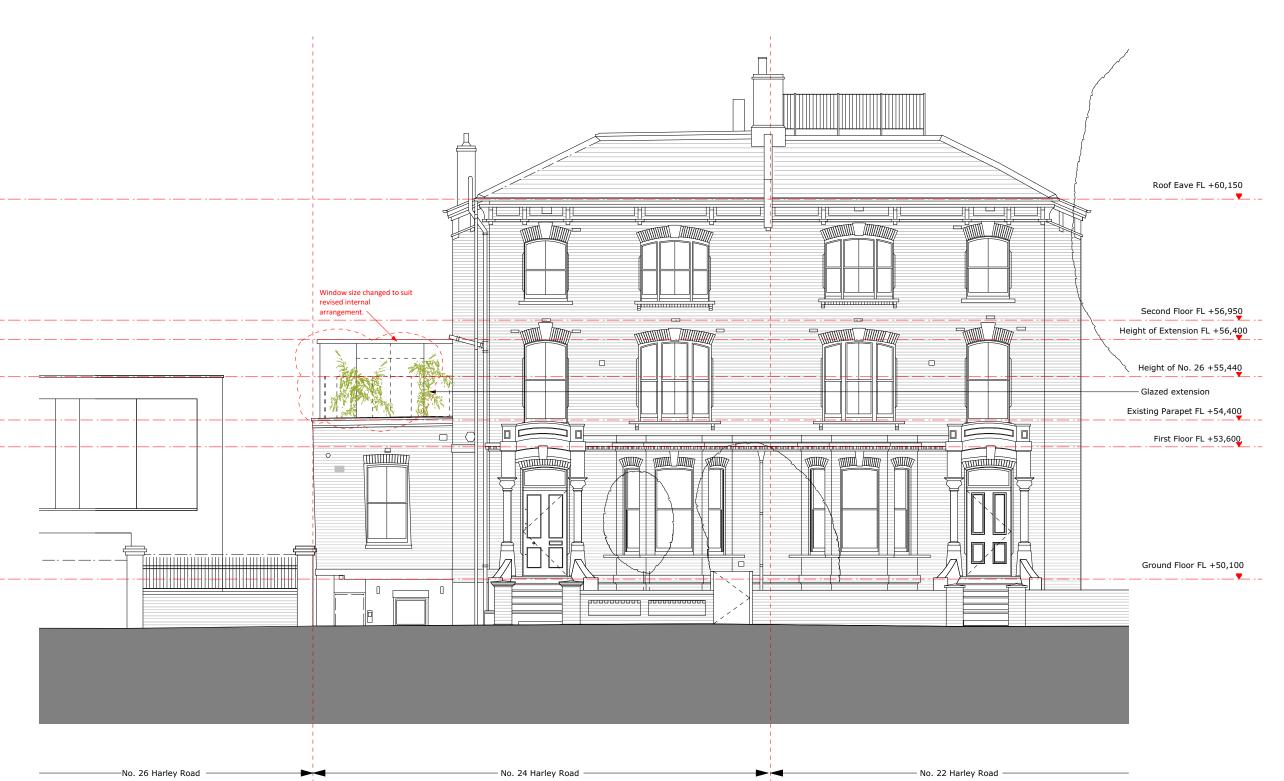

Location of proposed change to extension

03.08.20 Terrace updated to match consented proposal Non-material Amendment First Issue 30.06.20 28.08.18 Issue/Revision [] Date 🛘 Rev 🛭

Hayhurst & Co Architects 26 Fournier Street, London, E1 6QE +44 (0) 20 7247 4028 mail@hayhurstand.co.uk

www.hayhurstand.co.uk

Project: **Extension and Refurbishment** 

24 Harley Road, London, NW3 3BN Address:

North East Elevation A - Proposed Subject:

30.06.2020 Date:

Scale: 1:100

Original size: A3

Drawing no: **214 A220** 