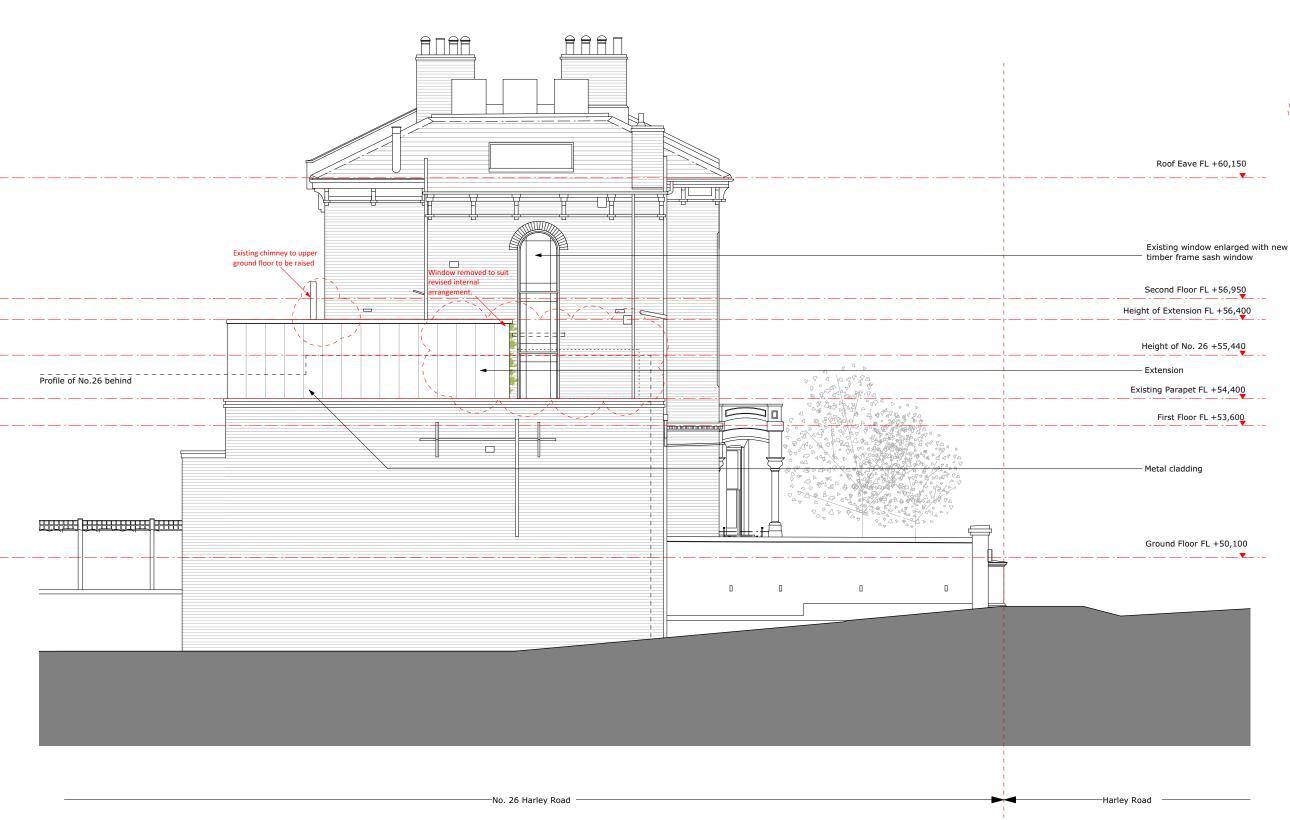

Hayhurst & Co Architects 26 Fournier Street, London, E1 6QE +44 (0) 20 7247 4028 mail@hayhurstand.co.uk www.hayhurstand.co.uk

Project: **Extension and Refurbishment** 

Address: 24 Harley Road, London, NW3 3BN

South East Elevation B - Proposed Subject:

30.06.2020 Date:

Original size: A3

Scale:

Drawing no: **214 A221** 

1:100