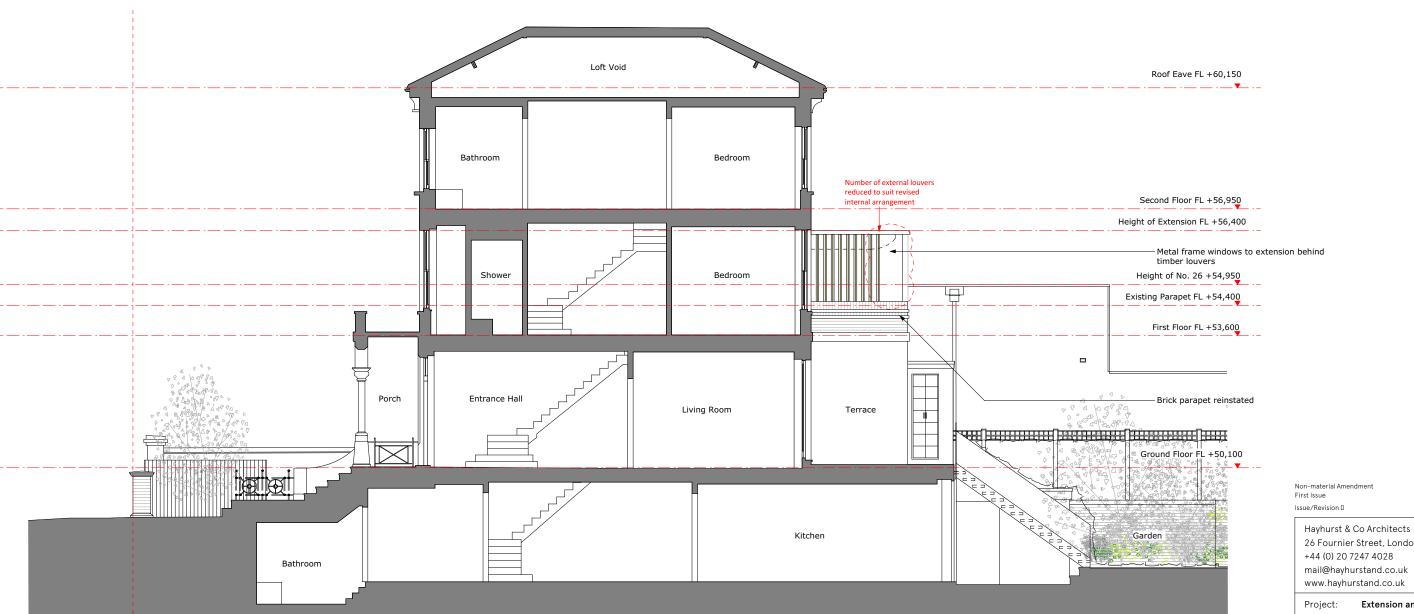

Location of proposed change to extension

No. 24

— Harley Street —

30.06.20 28.08.18 Date 🛘 Rev 🛭

26 Fournier Street, London, E1 6QE +44 (0) 20 7247 4028 mail@hayhurstand.co.uk

**Extension and Refurbishment** 

24 Harley Road, London, NW3 3BN Address:

North West Elevation/Section D -Subject:

Proposed 30.06.2020 Date:

Scale: 1:100 Original size: A3

Drawing no: **214 A201** 

Check all dimensions on site. Do not scale off drawings without prior consultation. Any discrepancies to be reported to architects before execution of relevant works. This drawing has been produced for David and Kate Glick for the works at 24 Harley Road, London, NW3 3BN and for that application alone and is not intended for use by any other person or for any other purpose. Drawings remain copyright of Hayhurst and Co. and may not be reproduced without written consent or licence.