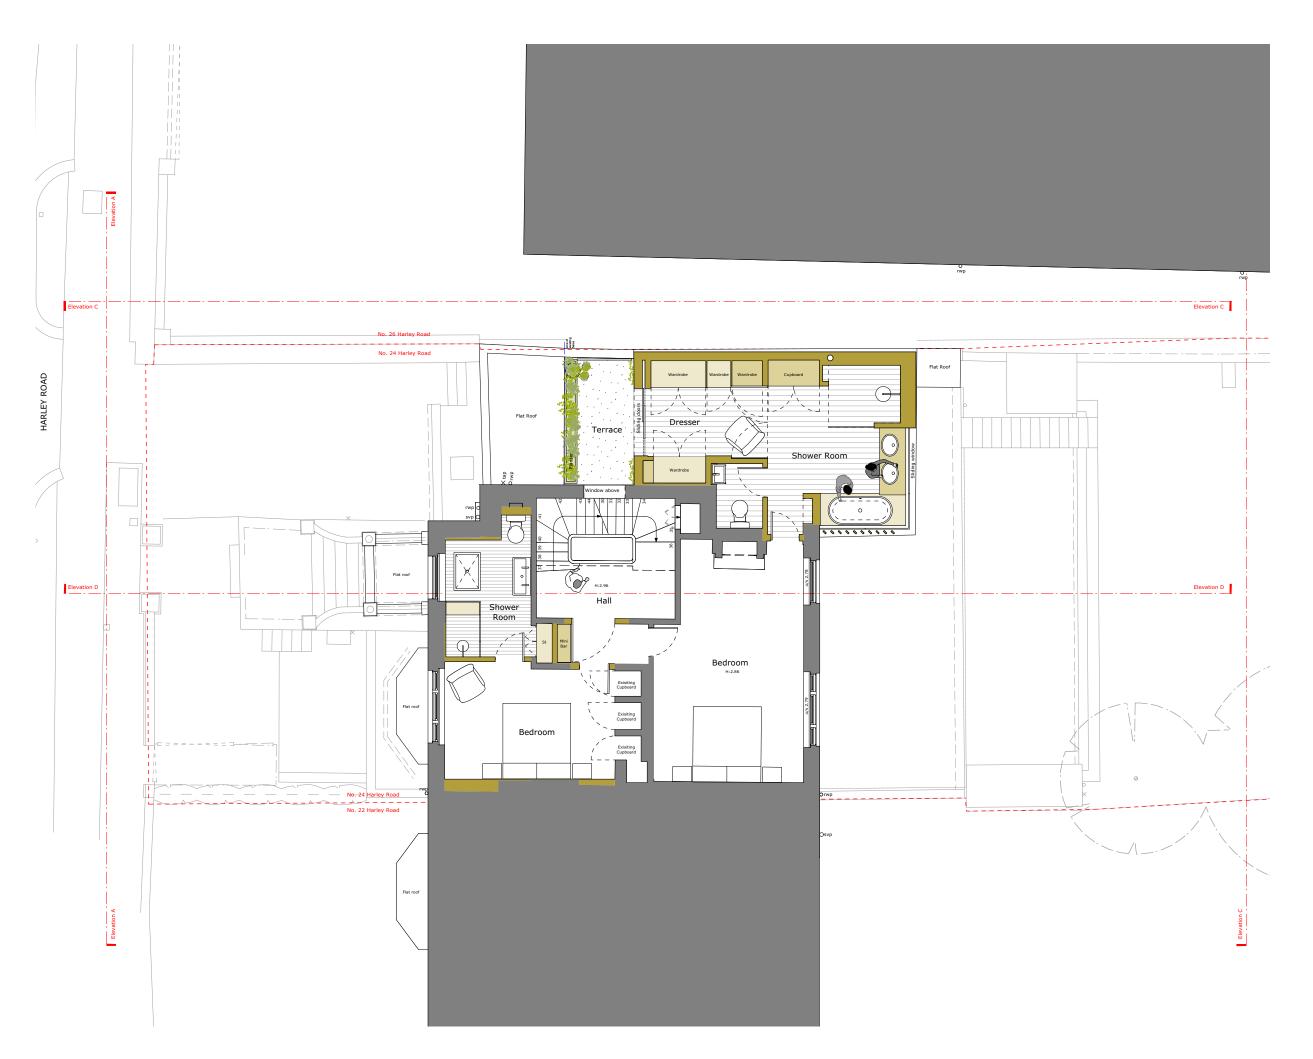

Project: Extension and Refurbishment

Address: 24 Harley Road, London, NW3 3BN

Subject: First Floor Plan Proposed

Date: 30.06.2020

Scale: 1:10
Original size: A3

Drawing no: **214 A101 R2** 

Check all dimensions on site. Do not scale off drawings without prior consultation. Any discrepancies to be reported to architects before execution of relevant works. This drawing has been produced for David and Kate Glick for the works at 24 Harley Road, London, NW3 3BN and for that application alone and is not intended for use by any other person or for any other purpose. Drawings remain copyright of Hayhurst and Co. and may not be reproduced without written consent or licence.