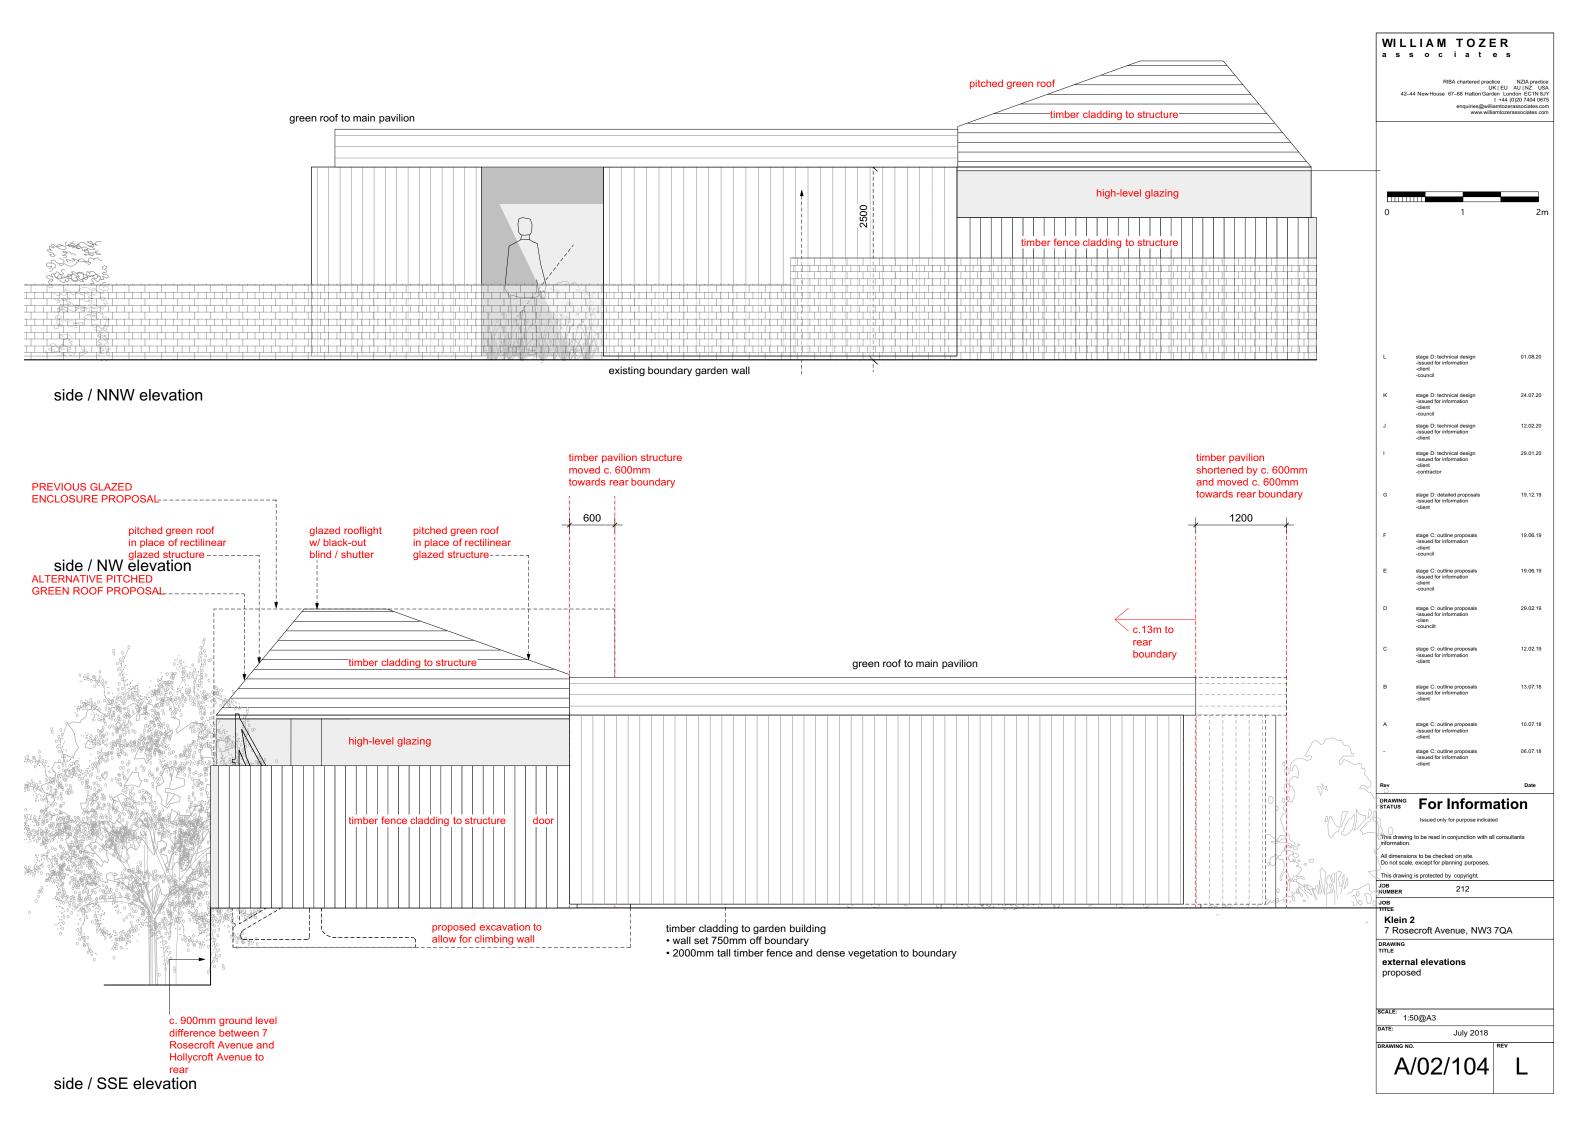

## WILLIAM TOZER 12.02.20 29.01.20 19.06.19 19.06.19 26.02.19 12.02.19 13.07.18 10.07.18 06.07.18 STATUS For Information Klein 2 7 Rosecroft Avenue, NW3 7QA external elevations proposed 1:50@A3 July 2018