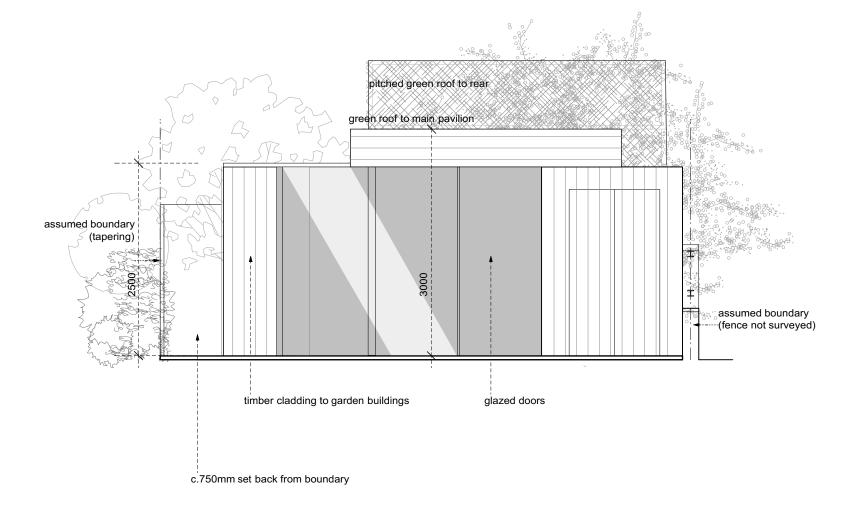

pitched green roof to rear structure timber-clad garden pavilion wall set back c.750mm from raised boundary wall timber-clad rear • 2m tall fence and mature to rear of new elevation ! vegetation to screen from partially concealed neighbouring property by mature vegatation existing boundary wall height garden level of Rosecroft Avenue garden boundary wall to Hollycroft

rear / SW elevation

front / NE elevation

garden level of Hollycroft Avenue properties