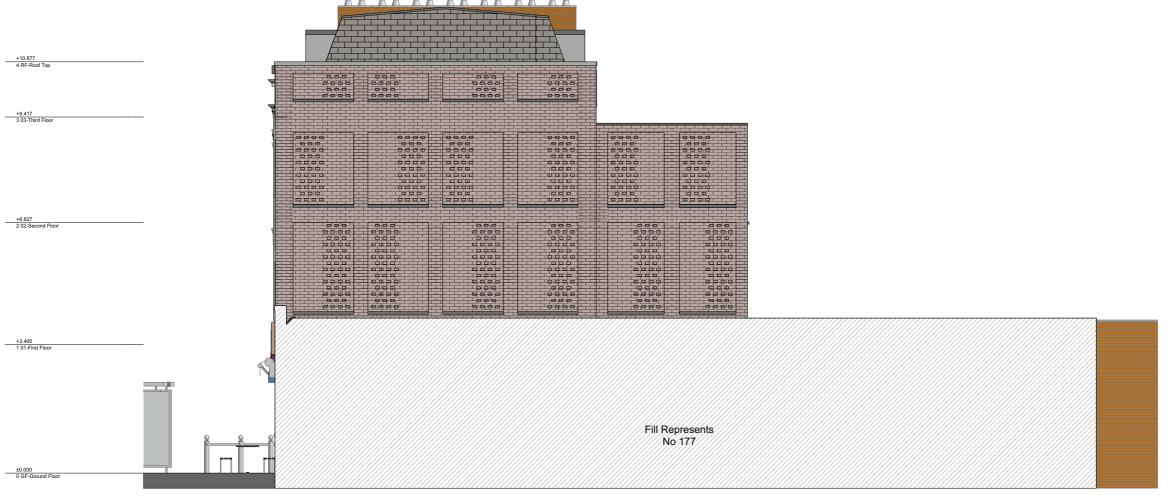

#### Drawing no

project originator zone level type role no. rev

102-NW - URB - ZZ - E2 - DR -N/A-101202-

Brick

PROPOSED REAR ELEVATION Scale: 1:100

# **Drawing Name**

Elevations Proposed Proposed Rear Elevation