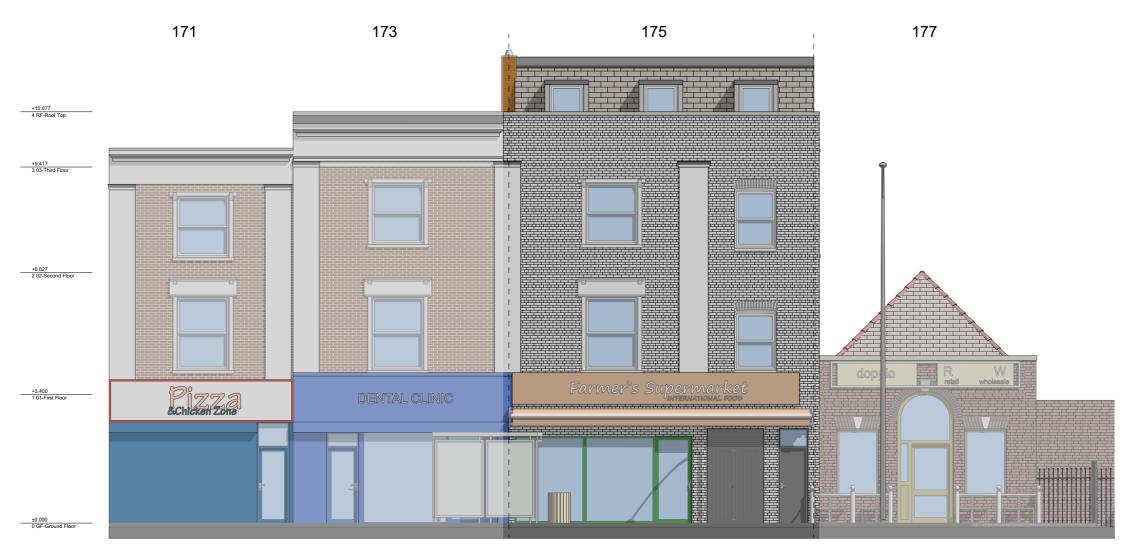

PROPOSED FRONT ELEVATION
Scale: 1:100

# Our Ref: 102-NW

**Drawing Name** 

Elevations Proposed Proposed Front Elevation

## **Project Description**

Erection of side, rear and mansard roof extensions and conversion of the property into 3 self-contained flats

#### Site Address

175 Kentish Town Road London NW1 8PD