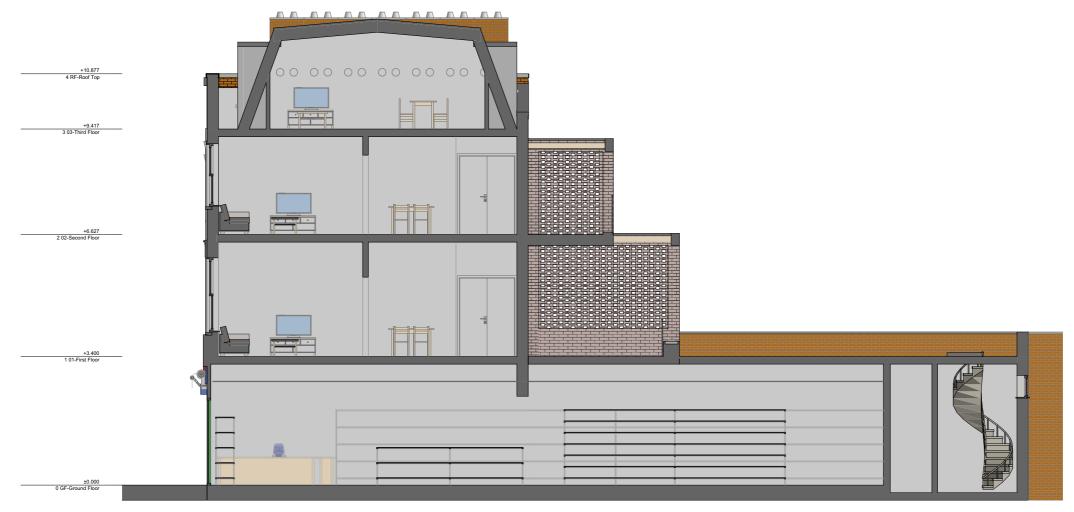

# Drawing no

project originator zone level type role no. rev

102-NW - URB - ZZ - SBC- DR -N/A-101302-

D PROPOSED Building Section

# **Drawing Name**

Sections Proposed Proposed DD Section