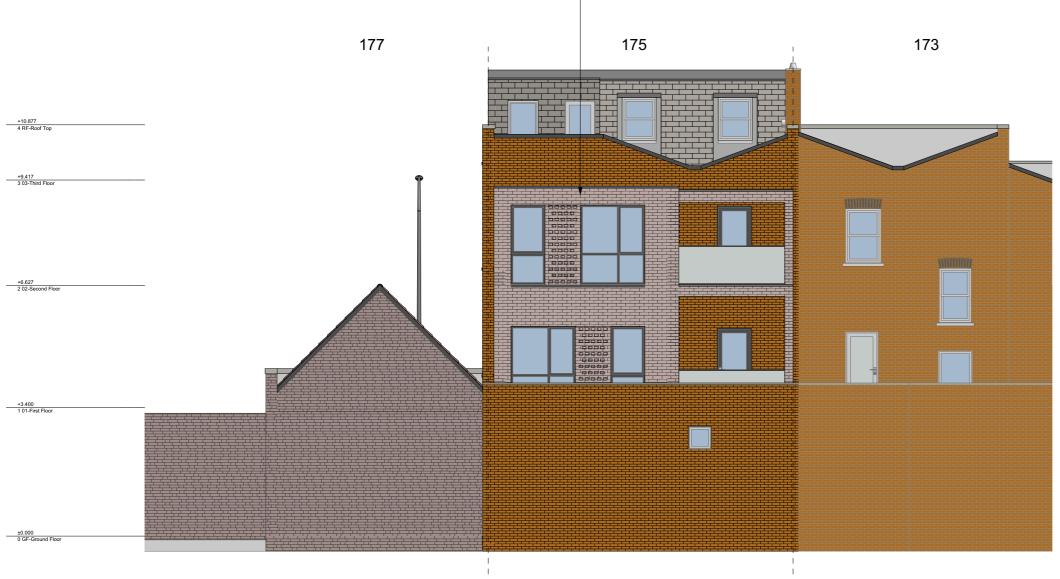

#### Drawing no

project originator zone level type role no. rev

102-NW - URB - ZZ - E2 - DR -N/A-101202-

Brick

PROPOSED REAR ELEVATION Scale: 1:100

# **Drawing Name**

Elevations Proposed Proposed Rear Elevation

## **Project Description**

Erection of side, rear and mansard roof extensions and conversion of the property into 3 self-contained

#### Site Address

175 Kentish Town Road London NW1 8PD