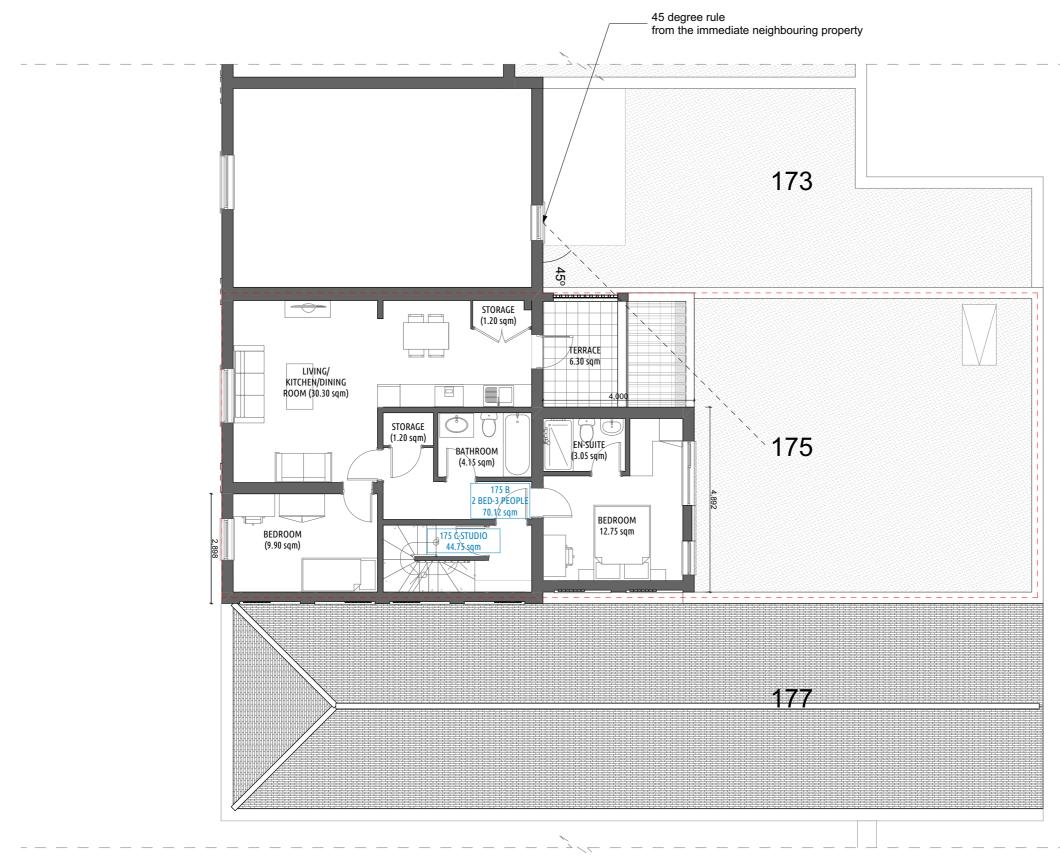

## **Drawing Name**

Plans Proposed 1. 02- Proposed Second Floor Plan

## **Project Description**

Erection of side, rear and mansard roof extensions and conversion of the property into 3 self-contained flats

Site Address

175 Kentish Town Road London NW1 8PD

Drawing Scale 1/200 @A3

#### Drawing no

project originator zone level type role no. rev

102-NW - URB - ZZ - 02 - DR -N/A-101103-

Scale:1:100

Do not scale from this drawing. To be read in conjunction with all relevant Architects', Services and Structural Engineers' information. Architect to be immediately notified of discrepancies. Copyright belongs to Urbanist Architecture Ltd.