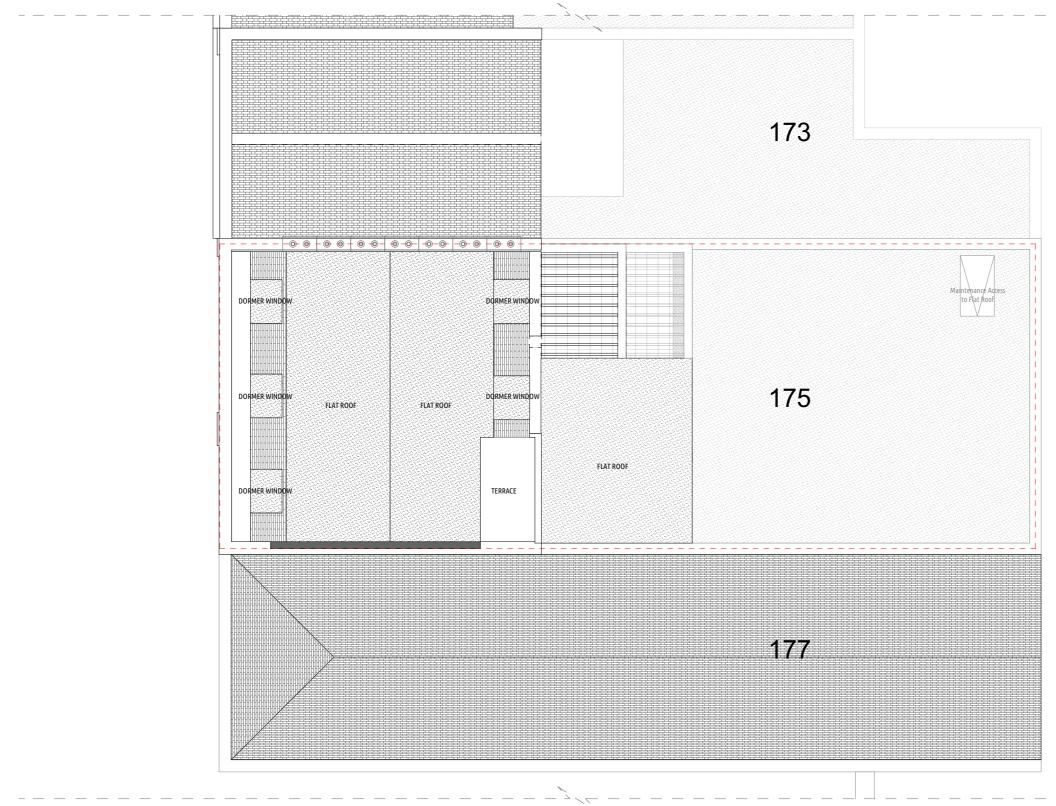

## Drawing Name

Plans Proposed 1. 04- Proposed Roof Plan

## **Project Description**

Erection of side, rear and mansard roof extensions and conversion of the property into 3 self-contained flats

Site Address

175 Kentish Town Road London NW1 8PD

**Drawing Scale** 1/200 @A3

**Drawing Status** Planning

Date

27 July 2020

## Drawing no

project originator zone level type role no. rev

102-NW - URB - ZZ - RP - DR -N/A-101105-

PROPOSED ROOF Scale:1:100

PROPOSED FRONT ELEVATION Scale: 1:200