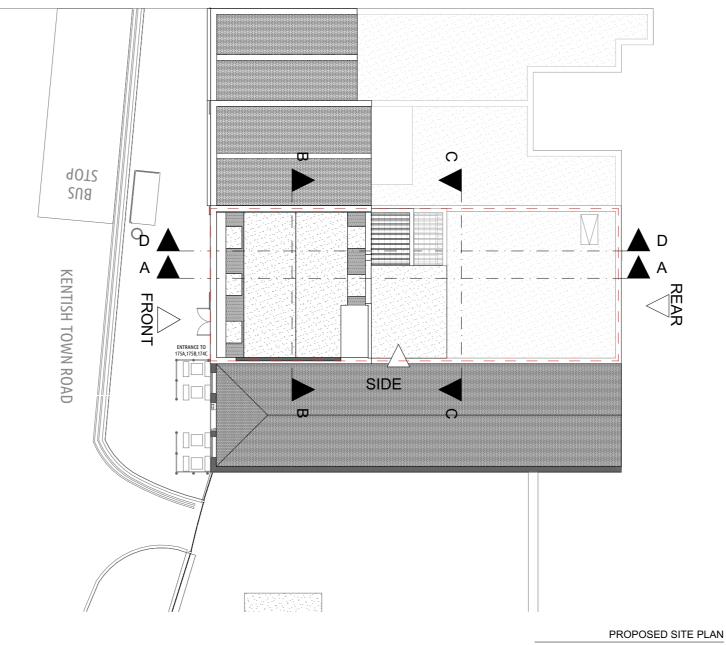

## **Drawing Name**

Site Plans Site Plan Proposed

## **Project Description**

Erection of side, rear and mansard roof extensions and conversion of the property into 3 self-contained flats

Site Address

175 Kentish Town Road London NW1 8PD

Drawing Scale 1/200 @A3