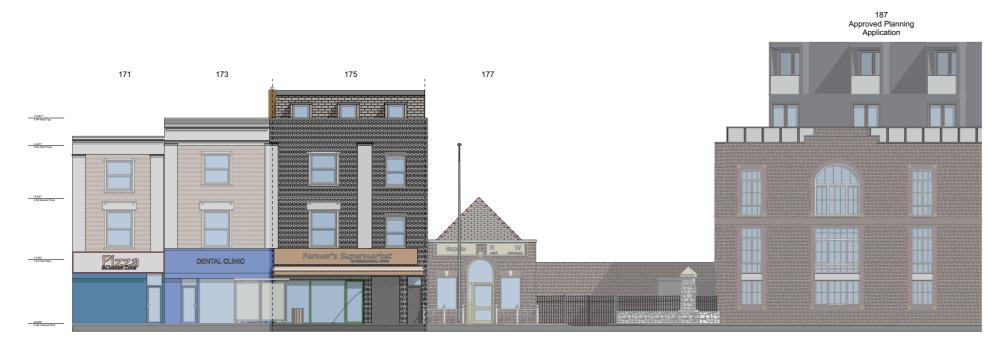

## **Urbanist Architecture**

2 Little Thames Walk Tel: 0203 793 7878 info@urbanistarchitecture.co.uk www.urbanistarchitecture.co.uk

**Our Ref:** 102-NW

## Drawing Name

Elevations Proposed Proposed Front Street Elevation

## **Project Description**

Erection of side, rear and mansard roof extensions and conversion of the property into 3 self-contained flats

Site Address

175 Kentish Town Road London NW1 8PD

Drawing Scale 1/200 @A3

Drawing Status Planning

Date

27 July 2020

## Drawing no

project originator zone level type role no. rev

102-NW - URB - ZZ - E1 - DR -N/A-101201-