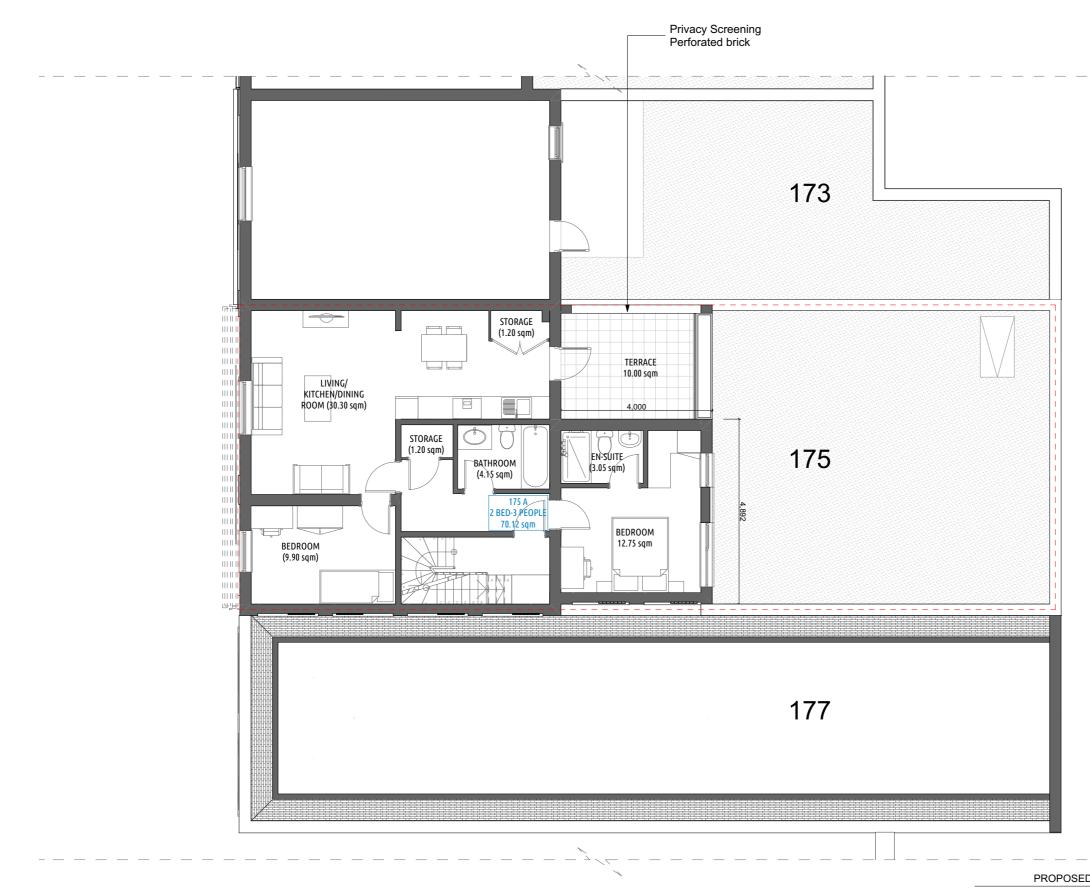

## **Drawing Name**

Plans Proposed 1. 01- Proposed First Floor Plan

## **Project Description**

Erection of side, rear and mansard roof extensions and conversion of the property into 3 self-contained flats

Site Address

175 Kentish Town Road London NW1 8PD

Drawing Scale 1/200 @A3

#### Drawing no

project originator zone level type role no. rev

102-NW - URB - ZZ - 01 - DR -N/A-101102-

PROPOSED FIRST FLOOR Scale:1:100

PROPOSED SECOND FLOOR