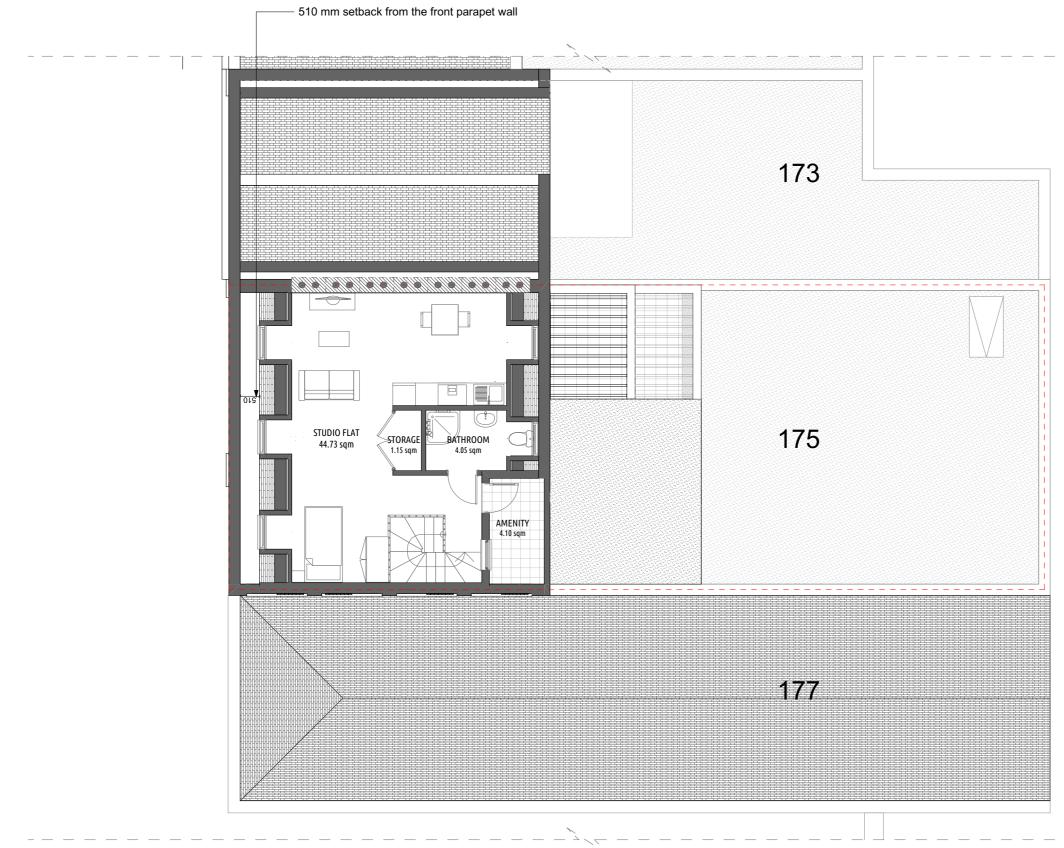

## Drawing Name

Plans Proposed 1. 03- Proposed Third Floor Plan

# **Project Description**

Erection of side, rear and mansard roof extensions and conversion of the property into 3 self-contained flats

Site Address

175 Kentish Town Road London NW1 8PD

**Drawing Scale** 1/200 @A3

**Drawing Status** Planning

Date

27 July 2020

#### Drawing no

project originator zone level type role no. rev

102-NW - URB - ZZ - 03 - DR -N/A-101104-

PROPOSED THIRD FLOOR Scale:1:100

Do not scale from this drawing. To be read in conjunction with all relevant Architects', Services and Structural Engineers' information. Architect to be immediately notified of discrepancies. Copyright belongs to Urbanist Architecture Ltd.