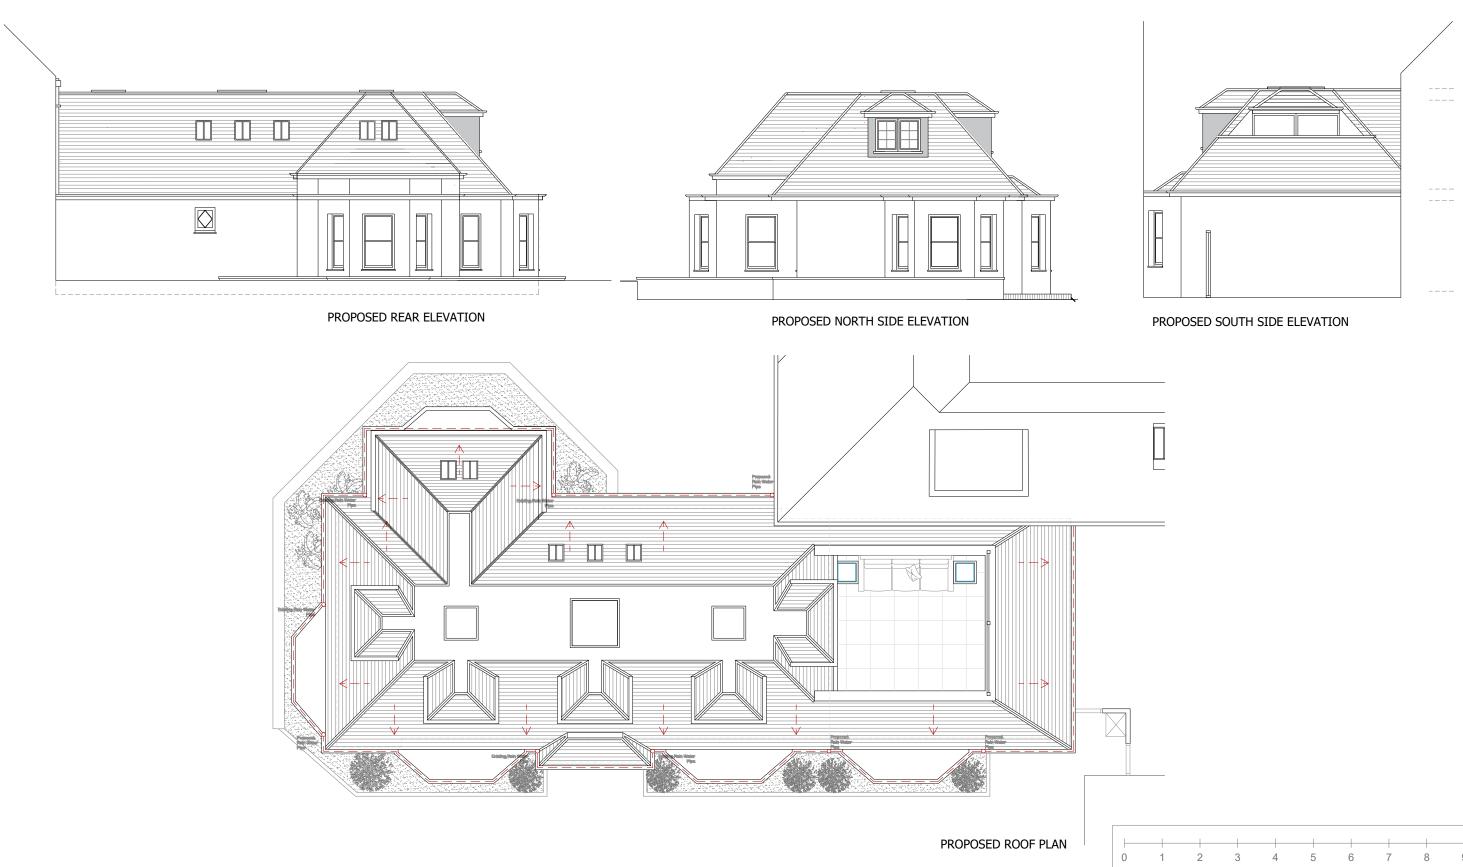

|                                                                                                     |                                                                                                |                                                                                                                                                                                                                                                                                                                                                                                                                       |              |                                                                                                                                                                  |                                  |                                                             |                  | 00/122.1.100 (@ /10 |
|-----------------------------------------------------------------------------------------------------|------------------------------------------------------------------------------------------------|-----------------------------------------------------------------------------------------------------------------------------------------------------------------------------------------------------------------------------------------------------------------------------------------------------------------------------------------------------------------------------------------------------------------------|--------------|------------------------------------------------------------------------------------------------------------------------------------------------------------------|----------------------------------|-------------------------------------------------------------|------------------|---------------------|
| SERGE RAOUL WADJIE                                                                                  | PROJECT                                                                                        |                                                                                                                                                                                                                                                                                                                                                                                                                       | GENERAL NOTE | DRAWING NAME                                                                                                                                                     | PROPOSED ELEVATIONS & ROOF PLANS |                                                             |                  |                     |
|                                                                                                     | RIBA Chartered Architect                                                                       | Description:                                                                                                                                                                                                                                                                                                                                                                                                          | Client:      |                                                                                                                                                                  |                                  | NAME                                                        | DATE             | REVISION            |
| ARB Registered under<br>Architecte DPLG i<br>Office: + 44 7718 4<br>Mob: + 44 7913 9<br>+ 33 659 52 | ARB Registered under Architect Acts 1997<br>Architecte DPLG Paris _ France                     | PROPOSED ROOF ALTERATION & EXTENSION TO F A C I L I T A T E L<br>O F T CONVERSION WITH FRONT AND SIDE DORMER WINDOWS,<br>INCLUDING CREATION OF RAISED TERRACE: ERECTION OF TWO BAY<br>- WINDOWS A N D P O R C H E X T E N S I O N A T T H E F R O N T A N<br>D C O N V E R S I O N O F GARAGES INTO HABITABLE SPACE AT<br>GROUND FLOOR LEVEL & ERECTION OF PART REAR FIRST FLOOR<br>TO ACCOMMODATE A HABITABLE SPACE. |              | Copyright: the contents of this drawing may not be reproduced in whole or in partwithout the written consent of ARCHICONCEPT & CO LTD.                           | DESIGNED                         | S WADJIE                                                    |                  |                     |
|                                                                                                     | Office: + 44 7718 482 305<br>Mob: + 44 7913 948 358                                            |                                                                                                                                                                                                                                                                                                                                                                                                                       |              | All dimensions, levels and drain lines to be checked and verified on site by the contractors.                                                                    | DRAWN                            | S WADJIE                                                    |                  |                     |
|                                                                                                     | + 33 659 52 83 31<br>E-mail: Admin@Archiconcept.com                                            |                                                                                                                                                                                                                                                                                                                                                                                                                       |              |                                                                                                                                                                  | CHECKED                          | S WADJIE                                                    |                  |                     |
| г <b>р</b> .                                                                                        | LONDON<br>PARIS<br>AFRICA                                                                      | Site:                                                                                                                                                                                                                                                                                                                                                                                                                 |              | All works to comply with the current Building Regulations. Materials and Workmanship to comply with the appropriate Brithish Standards and Codes of the pratice. | APPROVED 🗆                       | PLANNING PERMISSION  BUILDING REGULATION  SEDULTED DELETION |                  |                     |
|                                                                                                     |                                                                                                | 3 INVERFORTH CLOSE<br>LONDON<br>NW3 7EX                                                                                                                                                                                                                                                                                                                                                                               |              |                                                                                                                                                                  |                                  |                                                             | Plan No:         |                     |
|                                                                                                     |                                                                                                |                                                                                                                                                                                                                                                                                                                                                                                                                       |              |                                                                                                                                                                  |                                  | SCALE:                                                      | ARCHI-InCI 2006R |                     |
|                                                                                                     | WWW.archiconcept.com<br>Hastingwood Trading Estate, 35 Herbert Road, Unit G31. LONDON, N18 3HT |                                                                                                                                                                                                                                                                                                                                                                                                                       |              |                                                                                                                                                                  | 29 JULY 2020                     | 1/100 @ A3                                                  |                  | SHEET 6 OF9         |