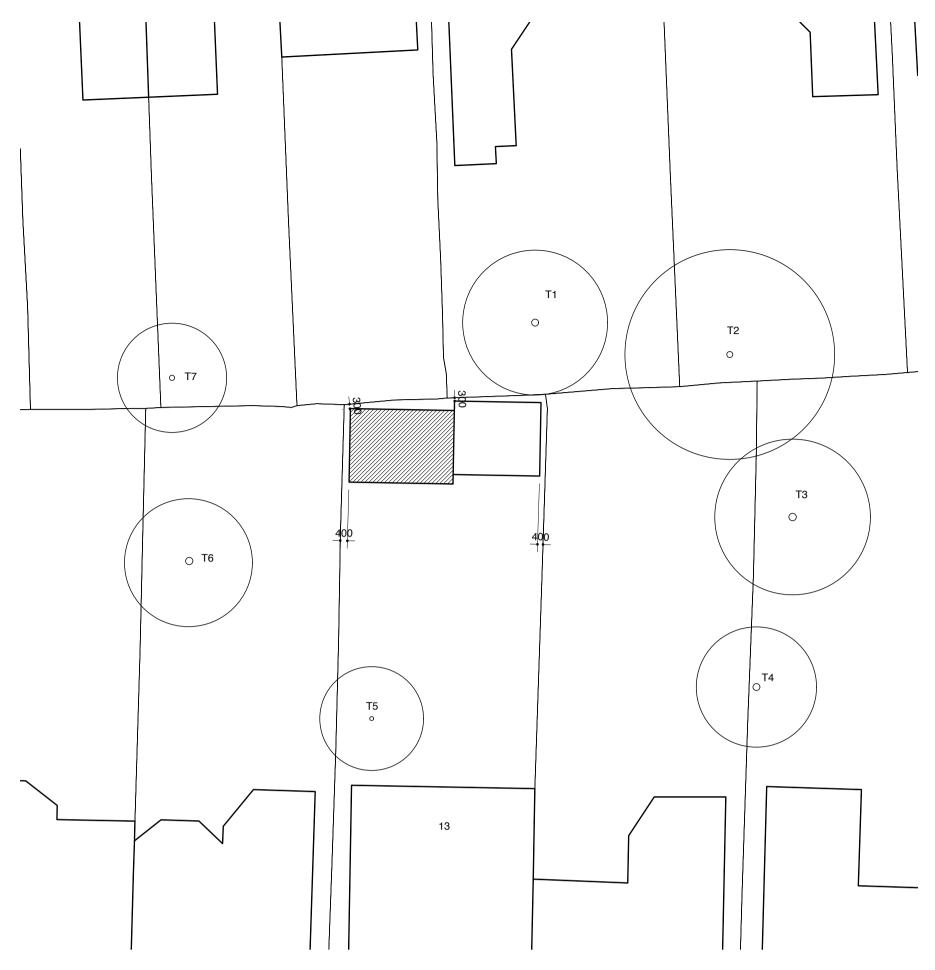

PROPOSED SITE/BLOCK PLAN 1:200

EXTERNAL MATERIALS walls: matching timber cladding fenestration: matching grey metal fascias: matching rainwater goods: matching