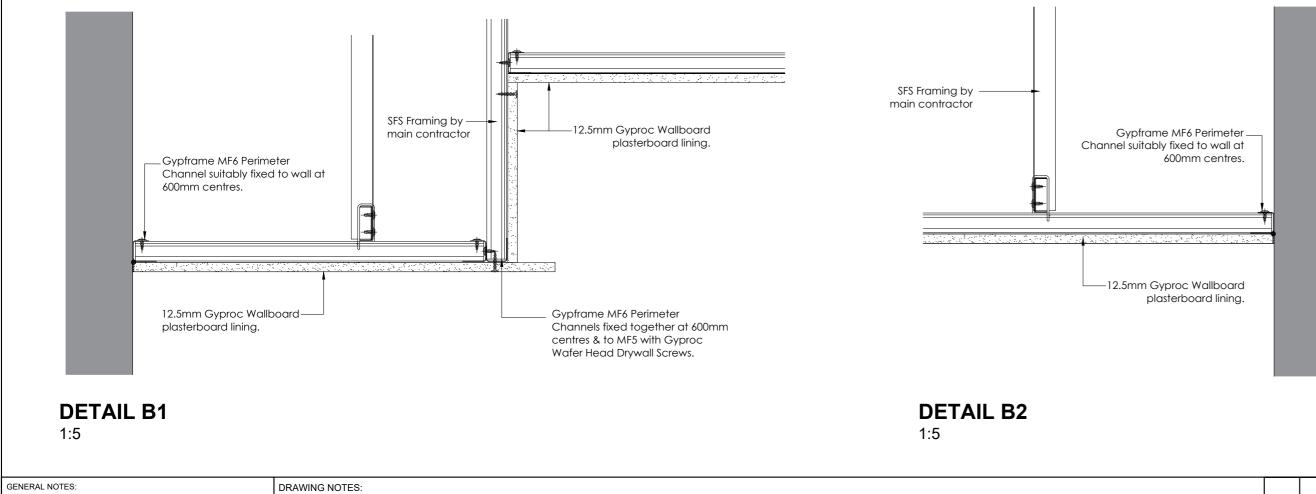

Key

В

2 layers Gyproc plasterboard or Glasroc specialist board fixed with suitable British Gypsum screws at 230mm centres in field of board & 150mm centres at board ends or equal approved in order to achieve required fire rating.