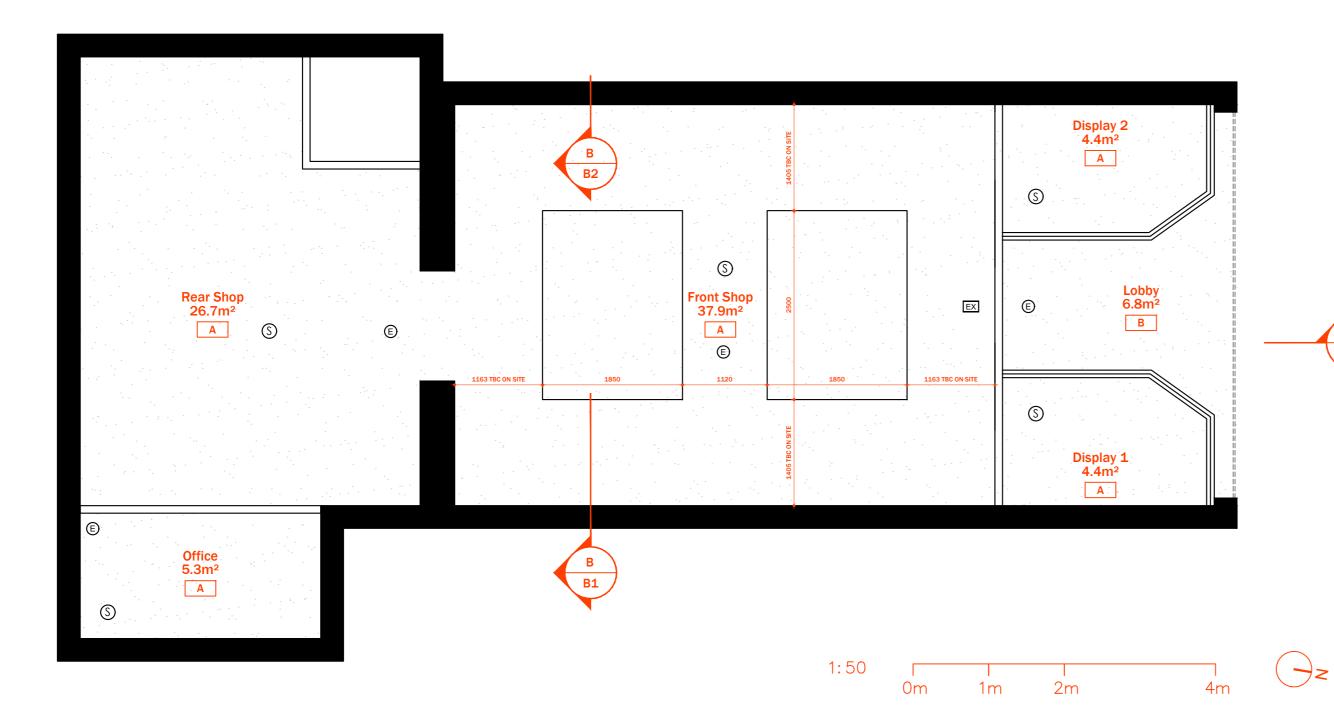

## PROPOSED GROUND FLOOR CEILING PLAN

1:50

Mark Yates Architects Ltd accepts no responsibility for any costs, losses or claims whatsoever arising from these drawings, specifications and related documents unless there is full compliance with the Client or any unauthorised user of the following:
1. All boundaries, dimensions and levels are to be checked on site before construction and any discrepancies reported to the Architect / Designer.
2. Partial Service: Any discrepancies with site or other information is to be advised to the Architect / Designer and direction and / or approval is to be sought before the implementation of the detail.
3. Block and site plans are reproduced under license from the Ordnance Survey.
4. Do not scale this drawing.
5. For the purpose of coordination, all relevant parties must check this information prior to implementation and report any discrepancies to the Architect / Designer.

| $\sim$        | SINGLE SWITCHED WALL SOCKET                             | EX                 | ILLUMINATED ESCAPE SIGNAGE                                                                                                                                                                                                                                                                                                                                                                                                                                                                                                                                                                                                                                                                                                                                                                                                                                                                                                                                                                                                                                                                                                                                                                                                                                                                                                                                                                                                                                                                                                                                                                                                                                                                                                                                                                                                                                                                                                                                                                                                                                                                                                     |
|---------------|---------------------------------------------------------|--------------------|--------------------------------------------------------------------------------------------------------------------------------------------------------------------------------------------------------------------------------------------------------------------------------------------------------------------------------------------------------------------------------------------------------------------------------------------------------------------------------------------------------------------------------------------------------------------------------------------------------------------------------------------------------------------------------------------------------------------------------------------------------------------------------------------------------------------------------------------------------------------------------------------------------------------------------------------------------------------------------------------------------------------------------------------------------------------------------------------------------------------------------------------------------------------------------------------------------------------------------------------------------------------------------------------------------------------------------------------------------------------------------------------------------------------------------------------------------------------------------------------------------------------------------------------------------------------------------------------------------------------------------------------------------------------------------------------------------------------------------------------------------------------------------------------------------------------------------------------------------------------------------------------------------------------------------------------------------------------------------------------------------------------------------------------------------------------------------------------------------------------------------|
| ᠂ᢧᢓ           | DOUBLE SWITCHED WALL SOCKET                             |                    |                                                                                                                                                                                                                                                                                                                                                                                                                                                                                                                                                                                                                                                                                                                                                                                                                                                                                                                                                                                                                                                                                                                                                                                                                                                                                                                                                                                                                                                                                                                                                                                                                                                                                                                                                                                                                                                                                                                                                                                                                                                                                                                                |
| <u> </u>      |                                                         | بر                 | TV AERIAL POINT                                                                                                                                                                                                                                                                                                                                                                                                                                                                                                                                                                                                                                                                                                                                                                                                                                                                                                                                                                                                                                                                                                                                                                                                                                                                                                                                                                                                                                                                                                                                                                                                                                                                                                                                                                                                                                                                                                                                                                                                                                                                                                                |
| <b>)</b>      | SINGLE SWITCHED WALL SOCKET<br>1200MM ABOVE FLOOR LEVEL | D                  | IMMERSION HEATER AND THERMOSTAT                                                                                                                                                                                                                                                                                                                                                                                                                                                                                                                                                                                                                                                                                                                                                                                                                                                                                                                                                                                                                                                                                                                                                                                                                                                                                                                                                                                                                                                                                                                                                                                                                                                                                                                                                                                                                                                                                                                                                                                                                                                                                                |
| 2             | DOUBLE SWICHED WALL SOCKET<br>1200MM ABOVE FLOOR LEVEL  | •                  | MECHANICAL EXTRACT FAN                                                                                                                                                                                                                                                                                                                                                                                                                                                                                                                                                                                                                                                                                                                                                                                                                                                                                                                                                                                                                                                                                                                                                                                                                                                                                                                                                                                                                                                                                                                                                                                                                                                                                                                                                                                                                                                                                                                                                                                                                                                                                                         |
| <b>)</b>      | SINGLE SWITCHED FUSE SPUR<br>BELOW WORKTOP LEVEL        | -▼                 | DOOR BELL PUSH                                                                                                                                                                                                                                                                                                                                                                                                                                                                                                                                                                                                                                                                                                                                                                                                                                                                                                                                                                                                                                                                                                                                                                                                                                                                                                                                                                                                                                                                                                                                                                                                                                                                                                                                                                                                                                                                                                                                                                                                                                                                                                                 |
|               |                                                         | も                  | DOOR BELL CHIME                                                                                                                                                                                                                                                                                                                                                                                                                                                                                                                                                                                                                                                                                                                                                                                                                                                                                                                                                                                                                                                                                                                                                                                                                                                                                                                                                                                                                                                                                                                                                                                                                                                                                                                                                                                                                                                                                                                                                                                                                                                                                                                |
| フ             | FUSE SPUR FOR TOWEL RAIL                                | X                  | THERMOSTAT                                                                                                                                                                                                                                                                                                                                                                                                                                                                                                                                                                                                                                                                                                                                                                                                                                                                                                                                                                                                                                                                                                                                                                                                                                                                                                                                                                                                                                                                                                                                                                                                                                                                                                                                                                                                                                                                                                                                                                                                                                                                                                                     |
| <u>}_</u>     | SINGLE SWITCHED FUSE SPUR                               |                    | THE RECORDER TO A STATE OF A STAT |
|               | AT HIGH LEVEL FOR EXTRACT FAN                           | SA                 | SECURITY ALARM                                                                                                                                                                                                                                                                                                                                                                                                                                                                                                                                                                                                                                                                                                                                                                                                                                                                                                                                                                                                                                                                                                                                                                                                                                                                                                                                                                                                                                                                                                                                                                                                                                                                                                                                                                                                                                                                                                                                                                                                                                                                                                                 |
| <b>P</b>      | DOUBLE SWITCHED FLOOR SOCKETS                           | CU                 | CONSUMER UNIT                                                                                                                                                                                                                                                                                                                                                                                                                                                                                                                                                                                                                                                                                                                                                                                                                                                                                                                                                                                                                                                                                                                                                                                                                                                                                                                                                                                                                                                                                                                                                                                                                                                                                                                                                                                                                                                                                                                                                                                                                                                                                                                  |
| •—            | 1 GANG LIGHT SWITCH                                     |                    | TELEPHONE POINT                                                                                                                                                                                                                                                                                                                                                                                                                                                                                                                                                                                                                                                                                                                                                                                                                                                                                                                                                                                                                                                                                                                                                                                                                                                                                                                                                                                                                                                                                                                                                                                                                                                                                                                                                                                                                                                                                                                                                                                                                                                                                                                |
| 8=            | 2 GANG LIGHT SWITCH                                     | $\bigtriangledown$ | CAT 5 or 6 DATA SOCKET                                                                                                                                                                                                                                                                                                                                                                                                                                                                                                                                                                                                                                                                                                                                                                                                                                                                                                                                                                                                                                                                                                                                                                                                                                                                                                                                                                                                                                                                                                                                                                                                                                                                                                                                                                                                                                                                                                                                                                                                                                                                                                         |
| <del>02</del> | 1GANG 2 WAY LIGHT SWITCH                                | Ĭ                  | COOKER SWITCH                                                                                                                                                                                                                                                                                                                                                                                                                                                                                                                                                                                                                                                                                                                                                                                                                                                                                                                                                                                                                                                                                                                                                                                                                                                                                                                                                                                                                                                                                                                                                                                                                                                                                                                                                                                                                                                                                                                                                                                                                                                                                                                  |
| 8≩            | 2 GANG 2 WAY LIGHT SWITCH                               |                    |                                                                                                                                                                                                                                                                                                                                                                                                                                                                                                                                                                                                                                                                                                                                                                                                                                                                                                                                                                                                                                                                                                                                                                                                                                                                                                                                                                                                                                                                                                                                                                                                                                                                                                                                                                                                                                                                                                                                                                                                                                                                                                                                |
| ∘३            | 1GANG 3 WAY LIGHT SWITCH                                |                    | MECHANICAL EXTRACT FAN<br>COOKER HOB HOOD                                                                                                                                                                                                                                                                                                                                                                                                                                                                                                                                                                                                                                                                                                                                                                                                                                                                                                                                                                                                                                                                                                                                                                                                                                                                                                                                                                                                                                                                                                                                                                                                                                                                                                                                                                                                                                                                                                                                                                                                                                                                                      |
| 8 <u>3</u>    | 2 GANG 3 WAY LIGHT SWITCH                               | $(\mathbb{H})$     | COMBINED HEAT DETECTOR<br>AND FIRE ALARM SOUNDER                                                                                                                                                                                                                                                                                                                                                                                                                                                                                                                                                                                                                                                                                                                                                                                                                                                                                                                                                                                                                                                                                                                                                                                                                                                                                                                                                                                                                                                                                                                                                                                                                                                                                                                                                                                                                                                                                                                                                                                                                                                                               |
| •↑            | 1 GANG PULL CORD LIGHT SWITCH                           | S                  | COMBINED SMOKE/HEAT<br>DETECTOR AND FIRE ALARM SOUNDER                                                                                                                                                                                                                                                                                                                                                                                                                                                                                                                                                                                                                                                                                                                                                                                                                                                                                                                                                                                                                                                                                                                                                                                                                                                                                                                                                                                                                                                                                                                                                                                                                                                                                                                                                                                                                                                                                                                                                                                                                                                                         |
| Ф             | EXTERNAL LIGHT                                          | $\bigotimes$       | AUDIO SPEAKER                                                                                                                                                                                                                                                                                                                                                                                                                                                                                                                                                                                                                                                                                                                                                                                                                                                                                                                                                                                                                                                                                                                                                                                                                                                                                                                                                                                                                                                                                                                                                                                                                                                                                                                                                                                                                                                                                                                                                                                                                                                                                                                  |
|               | EXTERNAL LIGHT - BULKHEAD TYPE                          | °°                 | RADIATOR                                                                                                                                                                                                                                                                                                                                                                                                                                                                                                                                                                                                                                                                                                                                                                                                                                                                                                                                                                                                                                                                                                                                                                                                                                                                                                                                                                                                                                                                                                                                                                                                                                                                                                                                                                                                                                                                                                                                                                                                                                                                                                                       |
| 0             | RECESSED DOWNLIGHTER                                    |                    |                                                                                                                                                                                                                                                                                                                                                                                                                                                                                                                                                                                                                                                                                                                                                                                                                                                                                                                                                                                                                                                                                                                                                                                                                                                                                                                                                                                                                                                                                                                                                                                                                                                                                                                                                                                                                                                                                                                                                                                                                                                                                                                                |
| ©             | RECESSED DOWNLIGHTER (EMERGENCY)                        |                    | CAT 5E                                                                                                                                                                                                                                                                                                                                                                                                                                                                                                                                                                                                                                                                                                                                                                                                                                                                                                                                                                                                                                                                                                                                                                                                                                                                                                                                                                                                                                                                                                                                                                                                                                                                                                                                                                                                                                                                                                                                                                                                                                                                                                                         |
| Δ             | WALL LIGHT                                              |                    | 2 CORE SPEAKER CABLE                                                                                                                                                                                                                                                                                                                                                                                                                                                                                                                                                                                                                                                                                                                                                                                                                                                                                                                                                                                                                                                                                                                                                                                                                                                                                                                                                                                                                                                                                                                                                                                                                                                                                                                                                                                                                                                                                                                                                                                                                                                                                                           |
| $\Phi$        | LIGHT POINT - PENDANT HOLDER (4 INCH)                   |                    | UNDERFLOOR HEATING MANIFOLD                                                                                                                                                                                                                                                                                                                                                                                                                                                                                                                                                                                                                                                                                                                                                                                                                                                                                                                                                                                                                                                                                                                                                                                                                                                                                                                                                                                                                                                                                                                                                                                                                                                                                                                                                                                                                                                                                                                                                                                                                                                                                                    |
| <b>+</b>      | LIGHT POINT - PENDANT HOLDER (6 INCH)                   |                    |                                                                                                                                                                                                                                                                                                                                                                                                                                                                                                                                                                                                                                                                                                                                                                                                                                                                                                                                                                                                                                                                                                                                                                                                                                                                                                                                                                                                                                                                                                                                                                                                                                                                                                                                                                                                                                                                                                                                                                                                                                                                                                                                |
| ⊕             | LIGHT POINT - BATTEN HOLDER                             |                    |                                                                                                                                                                                                                                                                                                                                                                                                                                                                                                                                                                                                                                                                                                                                                                                                                                                                                                                                                                                                                                                                                                                                                                                                                                                                                                                                                                                                                                                                                                                                                                                                                                                                                                                                                                                                                                                                                                                                                                                                                                                                                                                                |
|               | FLUORESCENT STRIP LIGHT                                 |                    |                                                                                                                                                                                                                                                                                                                                                                                                                                                                                                                                                                                                                                                                                                                                                                                                                                                                                                                                                                                                                                                                                                                                                                                                                                                                                                                                                                                                                                                                                                                                                                                                                                                                                                                                                                                                                                                                                                                                                                                                                                                                                                                                |