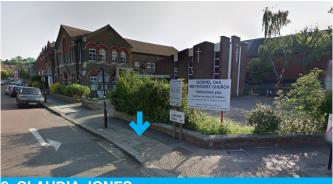

- 1. 'HIDDEN RIVER' Junction of Lawn Rd & Fleet Rd: 51.55349, -0.16135
- 2. 'CLAUDIA JONES' Junction of Lisbourne Rd & Agincourt Road: 51.55382, -0.15915
- **3. 'THE GOSPEL OAK' Jnct of Southampton Road and Mansfield Road:** 51.55309, -0.15817
- 4. 'THE ELEPHANTS ESCAPE' Footway outside Gospel Oak station, Mansfield Road: 51.55505, -0.15101
- **5.** 'A NEW KIND OF HOUSING' Fleet road end of Dunboyne Estate: 51.55282, -0.15945
- **6. 'ESPIONAGE' Footway on Lawn Road outside Isokon Building NW3 2XD:** 51.552, -0.16182
- 7. 'LAST STOP' Kingsford Street next to Lismore Circus: 51.55264, -0.15544
- 8. 'BRICKING IT' Grafton Rd Entrance to Kiln Place: 51.55327, -0.15141
- **9.** 'PLACE OF OATS' Junction of Haverstock Hill and Downside Crescent: 51.54975, -0.16356
- 10. 'WINDRUSH RESIDENTS' Outside St Dominica Priory On Southampton Road: 51.55122, -0.15713
- 11. 'KABOOM' Junction of Wellesley Road and Vicar's Road: 51.552, -0.15213
- 12. 'ARTY NEIGHBOURS' Outside 9 Parkhill Rd, NW3 2YH: 51.54854, -0.15872
- 13. 'OLIVE WYON' Maitland Park Villas, Footway opposite NW3 2EH: 51.54879, -0.15658
- 14. 'KARL MARX' Outside 46 Grafton Terrace, NW5 4HY: 51.54977, -0.15551
- 15. 'FIRST BURST' Outside 10B Grafton Terrace NW5 4JJ: 51.54991, -0.15392
- 16. 'LIVE EELS' Outside 133-137 Queens Cres: 51.54945, -0.15254
- 17. 'PATHAK'S SPICE THINGS UP' Outside Queens Crescent Library: 51.55033, -0.15094
- 18. 'THE LOAD OF HAY' Outside Haverstock Tavern 94 Haverstock Hill, NW3 2BD: 51.54665, -0.15772
- 19. 'TRAMTASTIC' Outside Leysdown House, 3 Malden Rd, NW5 3HT: 51.54721, -0.1516
- **20.** 'PIANO FACTORIES' Bus stop on Prince of Wales Road nr Crogsland Road: 51.545852, -0.151732

1. HIDDEN RIVER
Junction of Lawn Rd & Fleet Rd

2. CLAUDIA JONES
Junction of Lisburne Rd & Agincourt Road

3. THE GOSPEL OAK
Junction of Southampton Road and Mansfield Road

4. THE ELEPHANTS ESCAPE
Footway outside Gospel Oak station, Mansfield Road