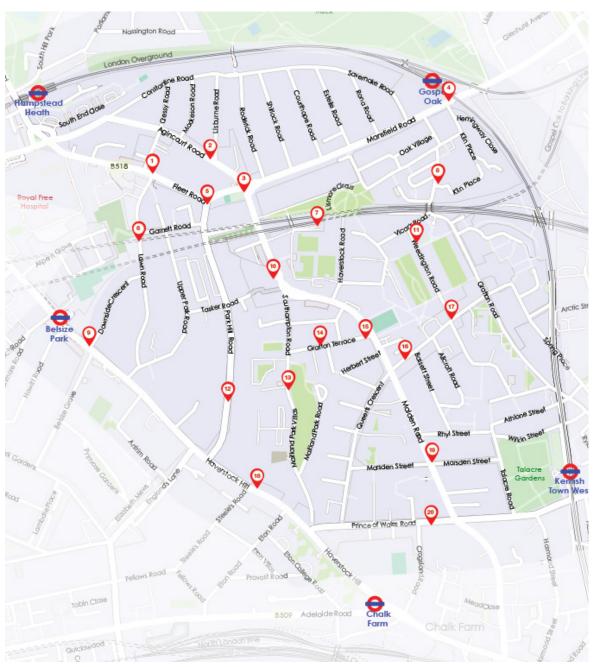

- 1. 'HIDDEN RIVER' Junction of Lawn Rd & Fleet Rd: 51.55349, -0.16135
- 2. 'CLAUDIA JONES' Junction of Lisbourne Rd & Agincourt Road: 51.55382, -0.15915
- **3. 'THE GOSPEL OAK' Jnct of Southampton Road and Mansfield Road:** 51.55309, -0.15817
- 4. 'THE ELEPHANTS ESCAPE' Footway outside Gospel Oak station, Mansfield Road: 51.55505, -0.15101
- **5.** 'A NEW KIND OF HOUSING' Fleet road end of Dunboyne Estate: 51.55282, -0.15945
- **6. 'ESPIONAGE' Footway on Lawn Road outside Isokon Building NW3 2XD:** 51.552, -0.16182
- 7. 'LAST STOP' Kingsford Street next to Lismore Circus: 51.55264, -0.15544
- 8. 'BRICKING IT' Grafton Rd Entrance to Kiln Place: 51.55327, -0.15141
- **9.** 'PLACE OF OATS' Junction of Haverstock Hill and Downside Crescent: 51.54975, -0.16356
- 10. 'WINDRUSH RESIDENTS' Outside St Dominica Priory On Southampton Road: 51.55122, -0.15713
- 11. 'KABOOM' Junction of Wellesley Road and Vicar's Road: 51.552, -0.15213
- 12. 'ARTY NEIGHBOURS' Outside 9 Parkhill Rd, NW3 2YH: 51.54854, -0.15872
- 13. 'OLIVE WYON' Maitland Park Villas, Footway opposite NW3 2EH: 51.54879, -0.15658
- 14. 'KARL MARX' Outside 46 Grafton Terrace, NW5 4HY: 51.54977, -0.15551
- 15. 'FIRST BURST' Outside 10B Grafton Terrace NW5 4JJ: 51.54991, -0.15392
- 16. 'LIVE EELS' Outside 133-137 Queens Cres: 51.54945, -0.15254
- 17. 'PATHAK'S SPICE THINGS UP' Outside Queens Crescent Library: 51.55033, -0.15094
- 18. 'THE LOAD OF HAY' Outside Haverstock Tavern 94 Haverstock Hill, NW3 2BD: 51.54665, -0.15772
- 19. 'TRAMTASTIC' Outside Leysdown House, 3 Malden Rd, NW5 3HT: 51.54721, -0.1516
- **20.** 'PIANO FACTORIES' Bus stop on Prince of Wales Road nr Crogsland Road: 51.545852, -0.151732

1. HIDDEN RIVER
Junction of Lawn Rd & Fleet Rd

2. CLAUDIA JONES
Junction of Lisburne Rd & Agincourt Road

3. THE GOSPEL OAK
Junction of Southampton Road and Mansfield Road

4. THE ELEPHANTS ESCAPE
Footway outside Gospel Oak station, Mansfield Road