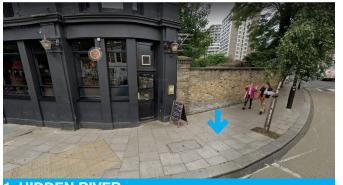

- 1. 'HIDDEN RIVER' Junction of Lawn Rd & Fleet Rd: 51.55349, -0.16135
- 2. 'CLAUDIA JONES' Junction of Lisbourne Rd & Agincourt Road: 51.55382, -0.15915
- **3. 'THE GOSPEL OAK' Jnct of Southampton Road and Mansfield Road:** 51.55309, -0.15817
- 4. 'THE ELEPHANTS ESCAPE' Footway outside Gospel Oak station, Mansfield Road: 51.55505, -0.15101
- **5.** 'A NEW KIND OF HOUSING' Fleet road end of Dunboyne Estate: 51.55282, -0.15945
- **6. 'ESPIONAGE' Footway on Lawn Road outside Isokon Building NW3 2XD:** 51.552, -0.16182
- 7. 'LAST STOP' Kingsford Street next to Lismore Circus: 51.55264, -0.15544
- 8. 'BRICKING IT' Grafton Rd Entrance to Kiln Place: 51.55327, -0.15141
- **9.** 'PLACE OF OATS' Junction of Haverstock Hill and Downside Crescent: 51.54975, -0.16356
- 10. 'WINDRUSH RESIDENTS' Outside St Dominica Priory On Southampton Road: 51.55122, -0.15713
- 11. 'KABOOM' Junction of Wellesley Road and Vicar's Road: 51.552, -0.15213
- 12. 'ARTY NEIGHBOURS' Outside 9 Parkhill Rd, NW3 2YH: 51.54854, -0.15872
- 13. 'OLIVE WYON' Maitland Park Villas, Footway opposite NW3 2EH: 51.54879, -0.15658
- 14. 'KARL MARX' Outside 46 Grafton Terrace, NW5 4HY: 51.54977, -0.15551
- 15. 'FIRST BURST' Outside 10B Grafton Terrace NW5 4JJ: 51.54991, -0.15392
- 16. 'LIVE EELS' Outside 133-137 Queens Cres: 51.54945, -0.15254
- 17. 'PATHAK'S SPICE THINGS UP' Outside Queens Crescent Library: 51.55033, -0.15094
- 18. 'THE LOAD OF HAY' Outside Haverstock Tavern 94 Haverstock Hill, NW3 2BD: 51.54665, -0.15772
- 19. 'TRAMTASTIC' Outside Leysdown House, 3 Malden Rd, NW5 3HT: 51.54721, -0.1516
- **20.** 'PIANO FACTORIES' Bus stop on Prince of Wales Road nr Crogsland Road: 51.545852, -0.151732

1. HIDDEN RIVER
Junction of Lawn Rd & Fleet Rd

2. CLAUDIA JONES
Junction of Lisburne Rd & Agincourt Road

3. THE GOSPEL OAK
Junction of Southampton Road and Mansfield Road

4. THE ELEPHANTS ESCAPE
Footway outside Gospel Oak station, Mansfield Road