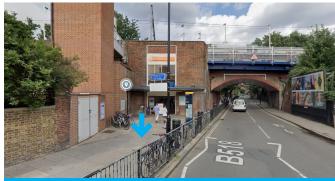

1. HIDDEN RIVER
Junction of Lawn Rd & Fleet Rd

2. CLAUDIA JONES
Junction of Lisburne Rd & Agincourt Road

3. THE GOSPEL OAK
Junction of Southampton Road and Mansfield Road

4. THE ELEPHANTS ESCAPE
Footway outside Gospel Oak station, Mansfield Road