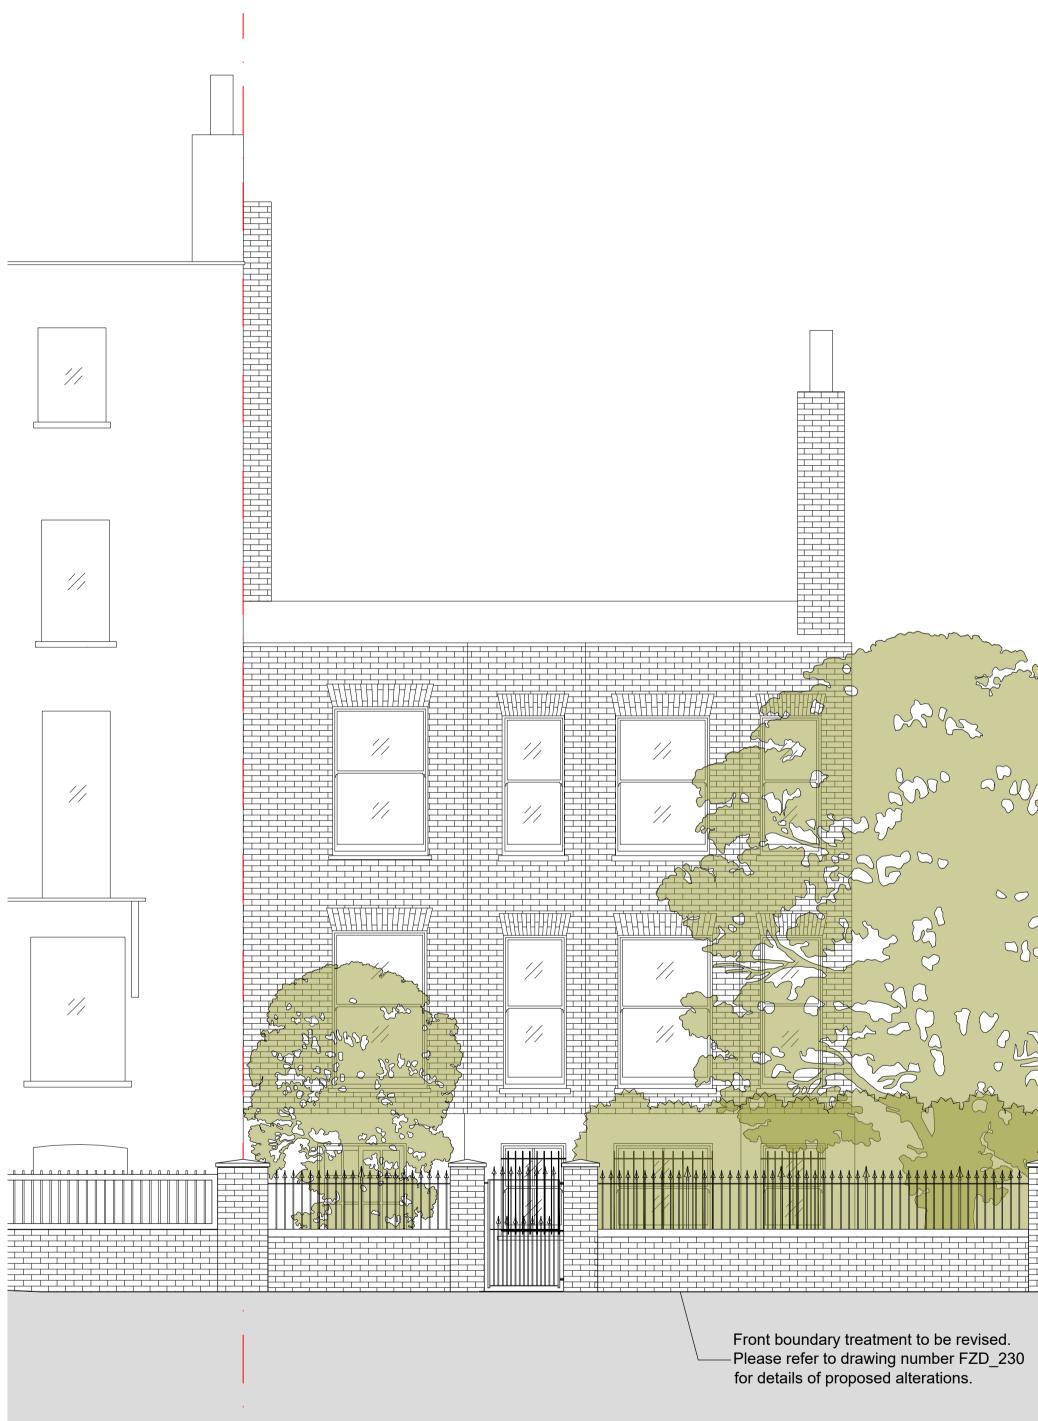

PROPOSED FRONT ELEVATION

PROPOSED REAR ELEVATION

## ALL DIMENSIONS APPROXIMATE

SCHEME DESIGN SUBJECT TO STRUCTURAL ENGINEER /SERVICES ENGINEER, & PLANNERS COMMENT

| FOR PLANNING                             |    |  |  |
|------------------------------------------|----|--|--|
| K 24/07/20 Front wall revisions          | BC |  |  |
| J 19/05/20 Front wall revisions          | HY |  |  |
| I 07/04/20 Rear extension design revised | HY |  |  |
| H 06/11/19 Vegetation revised            | HY |  |  |
| G 01/11/19 Front wall railing revision   | HY |  |  |
| F 23/10/19 Elevation and label revisions | HY |  |  |
| E 15/10/19 Elevation revisions           | HY |  |  |
| D 14/10/19 Elevation revisions           | HY |  |  |
| C 08/10/19 Elevation revisions           | HY |  |  |
| B 07/10/19 Elevation revisions           | HY |  |  |
| A 03/09/19 Elevation revisions           | HY |  |  |