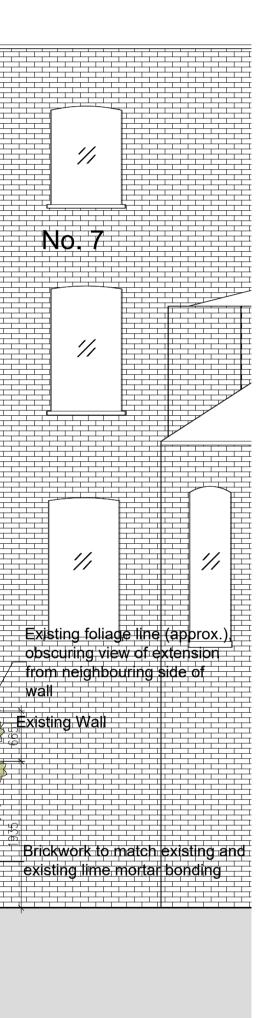

wall

## ALL DIMENSIONS APPROXIMATE

SCHEME DESIGN SUBJECT TO STRUCTURAL ENGINEER /SERVICES ENGINEER, & PLANNERS COMMENT

| FOR PLANNING                             |    |  |  |
|------------------------------------------|----|--|--|
| K 24/07/20 Front wall revisions          | BC |  |  |
| J 19/05/20 Front wall revisions          | HY |  |  |
| I 07/04/20 Rear extension design revised | HY |  |  |
| H 06/11/19 Vegetation revised            | HY |  |  |
| G 01/11/19 Front wall railing revision   | HY |  |  |
| F 23/10/19 Elevation and label revisions | HY |  |  |
| E 15/10/19 Elevation revisions           | HY |  |  |
| D 14/10/19 Elevation revisions           | HY |  |  |
| C 08/10/19 Elevation revisions           | HY |  |  |
| B 07/10/19 Elevation revisions           | HY |  |  |
| A 03/09/19 Elevation revisions           | HY |  |  |