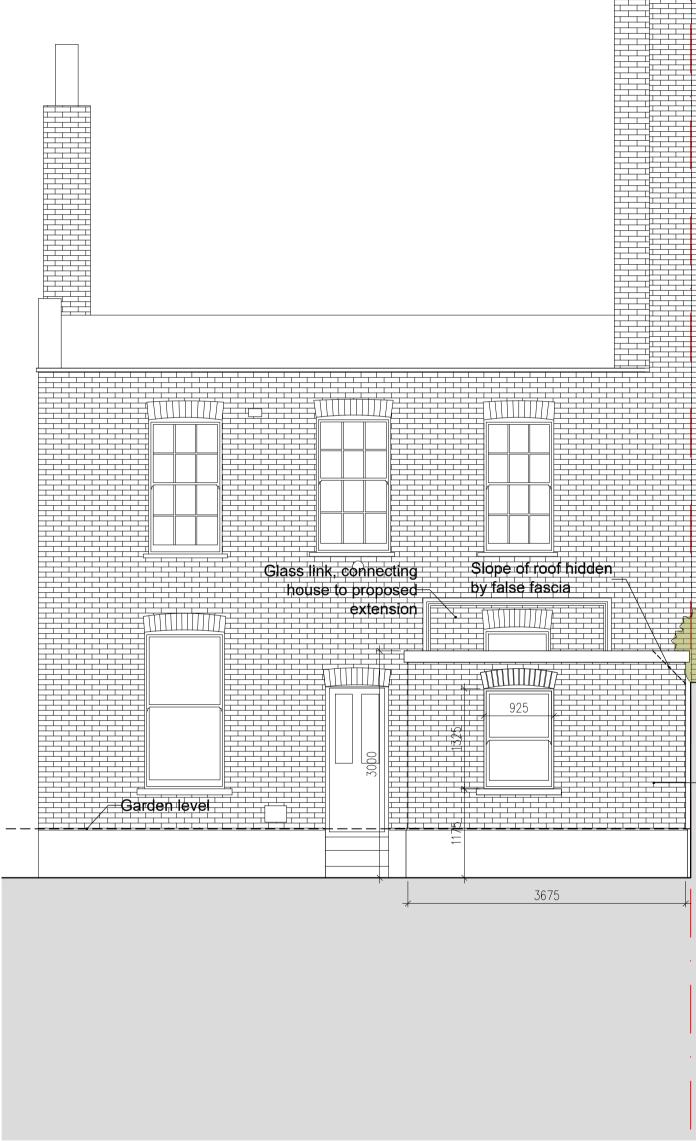

PROPOSED FRONT ELEVATION

PROPOSED REAR ELEVATION

## ALL DIMENSIONS APPROXIMATE

SCHEME DESIGN SUBJECT TO STRUCTURAL ENGINEER /SERVICES ENGINEER, & PLANNERS COMMENT

| FOR PLANNING                             |    |  |  |
|------------------------------------------|----|--|--|
| K 24/07/20 Front wall revisions          | BC |  |  |
| J 19/05/20 Front wall revisions          | HY |  |  |
| I 07/04/20 Rear extension design revised | HY |  |  |
| H 06/11/19 Vegetation revised            | HY |  |  |
| G 01/11/19 Front wall railing revision   | HY |  |  |
| F 23/10/19 Elevation and label revisions | HY |  |  |
| E 15/10/19 Elevation revisions           | HY |  |  |
| D 14/10/19 Elevation revisions           | HY |  |  |
| C 08/10/19 Elevation revisions           | HY |  |  |
| B 07/10/19 Elevation revisions           | HY |  |  |
| A 03/09/19 Elevation revisions           | HY |  |  |