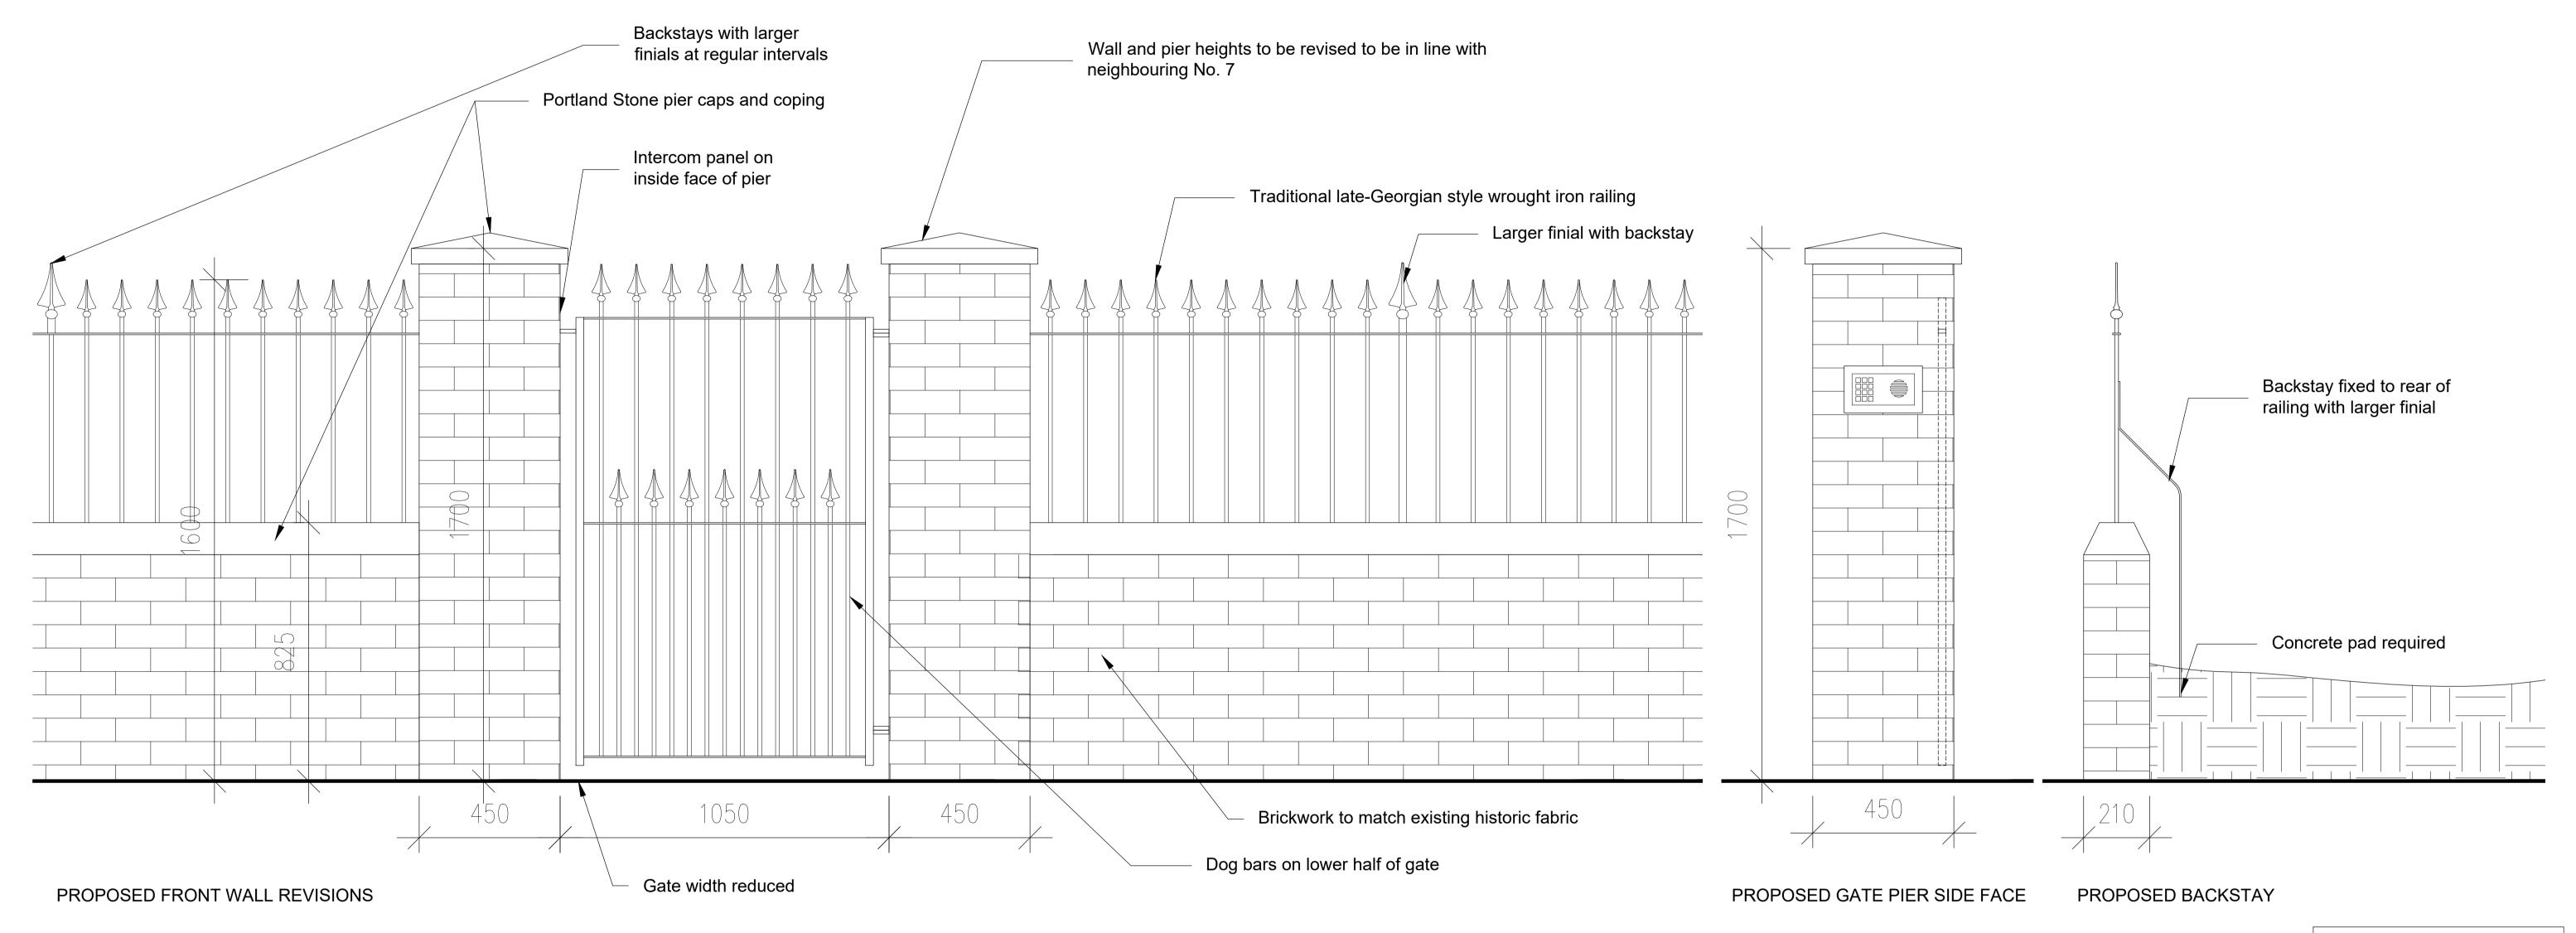

## FOR PLANNING

| B | 27/07/20 | Backstay detail added, gate reduced in width | BC | A | 21/07/20 | Revised following planner comments | BC |

## BB PARTNERSHIP LTD

C H A R T E R E D A R C H I T E C T S

Studios 33-34, 10 Hornsey St, London. N7 8EL
Tel 020 7336 8555 - e-mail - architect@bbpartnership.co.uk

project
9 Pilgrim's Lane,
Hampstead,
London
NW3 1SJ
drawing
Proposed Front Wall Revision

Proposed Front Wall Revision

 date
 scale
 drawn by

 May 20
 1:10@A1/1:20@A3
 HY

 drg.no.
 revision

 FZD\_230
 B

© 2018 BB PARTNERSHIP LIMITED - ALL RIGHTS RESERVED DO NOT SCALE - CHECK ALL DIMENSIONS ON SITE