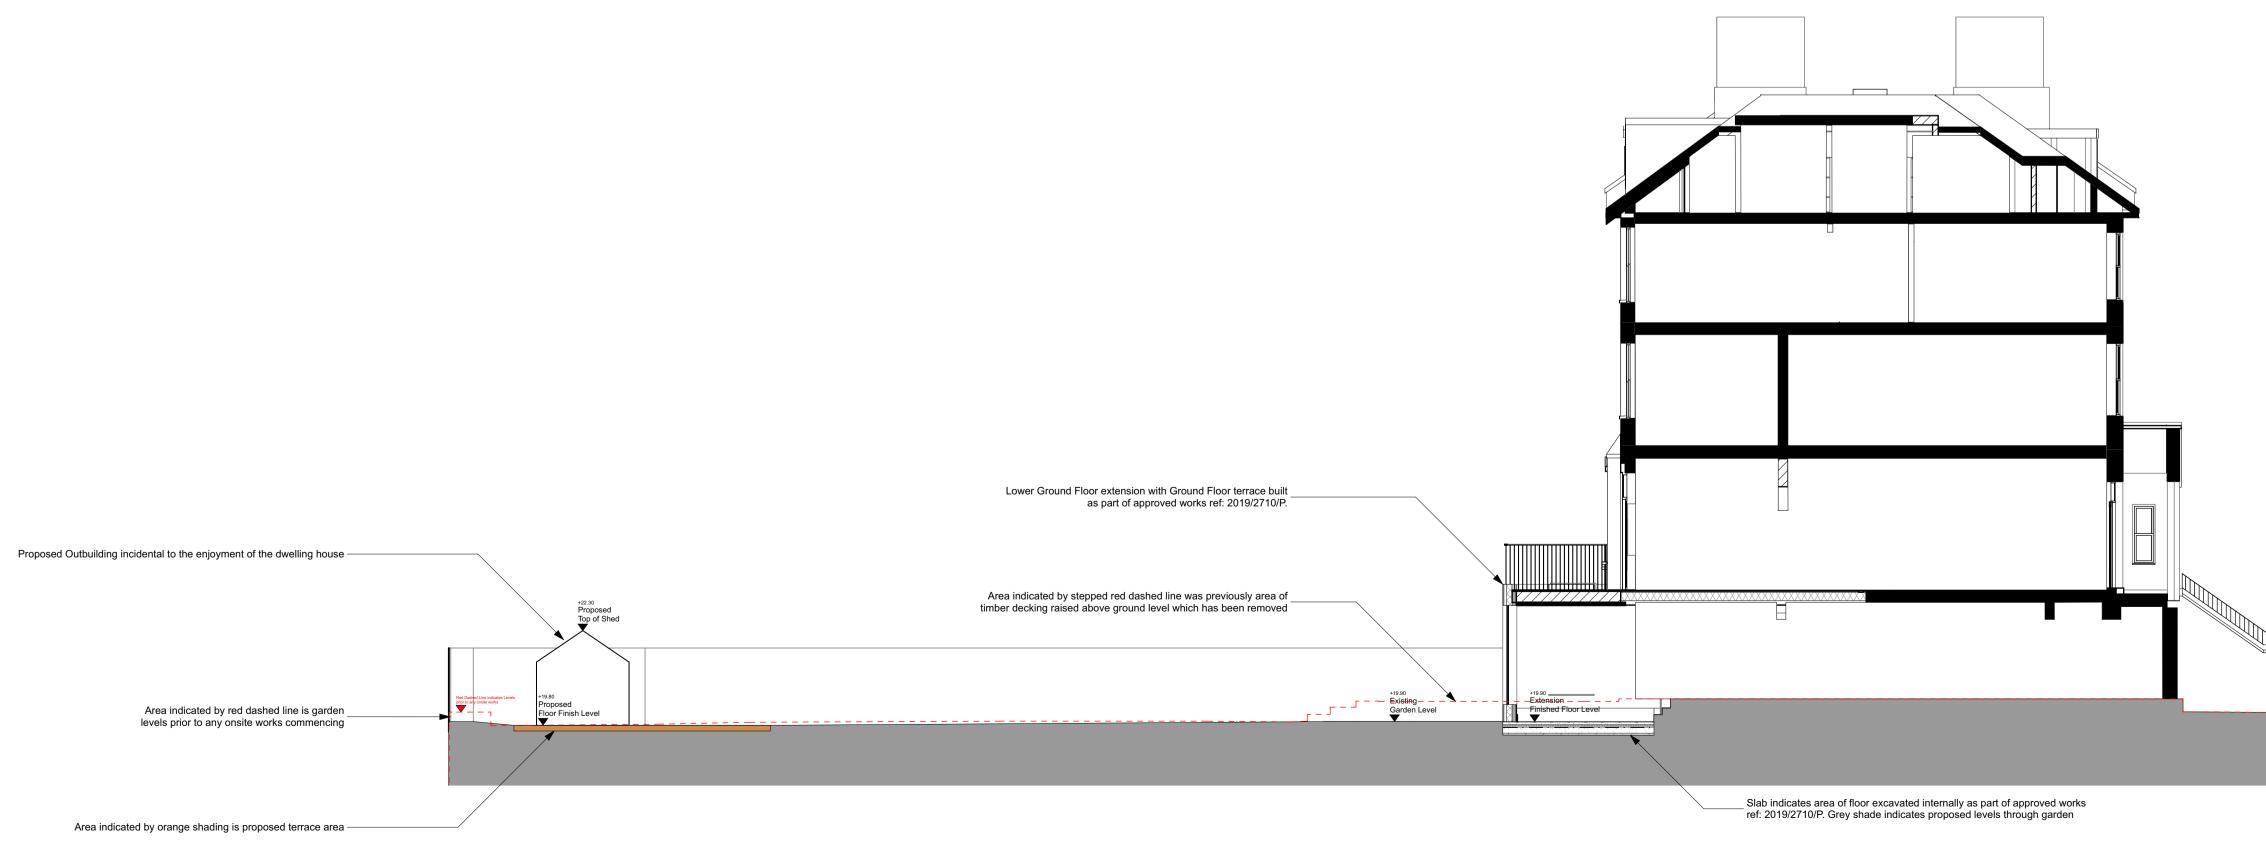

| MW∧rc                                                                      | hitects                                                                                                                       |
|----------------------------------------------------------------------------|-------------------------------------------------------------------------------------------------------------------------------|
| Fourth & Fifth Floor - Mag<br>136 - 148 Tooley Street<br>London<br>SE1 2TU | © Copyright - All rights reserved                                                                                             |
| 020 7407 6767                                                              | Matthew Wood Architects Ltd                                                                                                   |
| Job Title<br>14 Prince                                                     | Arthur Road                                                                                                                   |
| Job Number                                                                 | 1807                                                                                                                          |
| Drawn by                                                                   |                                                                                                                               |
|                                                                            | of Lawfulness<br>lication                                                                                                     |
| Drawing Scale                                                              |                                                                                                                               |
| 1:10                                                                       | 00 at A1                                                                                                                      |
| Do not scale from th                                                       | is drawing. If in doubt, ask.                                                                                                 |
| Created                                                                    | Issue Date                                                                                                                    |
| 27.07.20                                                                   | 28.07.20                                                                                                                      |
| Drawing Name                                                               |                                                                                                                               |
| Garden Pla                                                                 | n and Section                                                                                                                 |
| Layout ID                                                                  | Revision                                                                                                                      |
| COL.01                                                                     | А                                                                                                                             |
| where current and proposed le                                              | against constant datum to indicate<br>evels are in relation to spot height<br>ty taken prior to any on site works<br>v COL.02 |