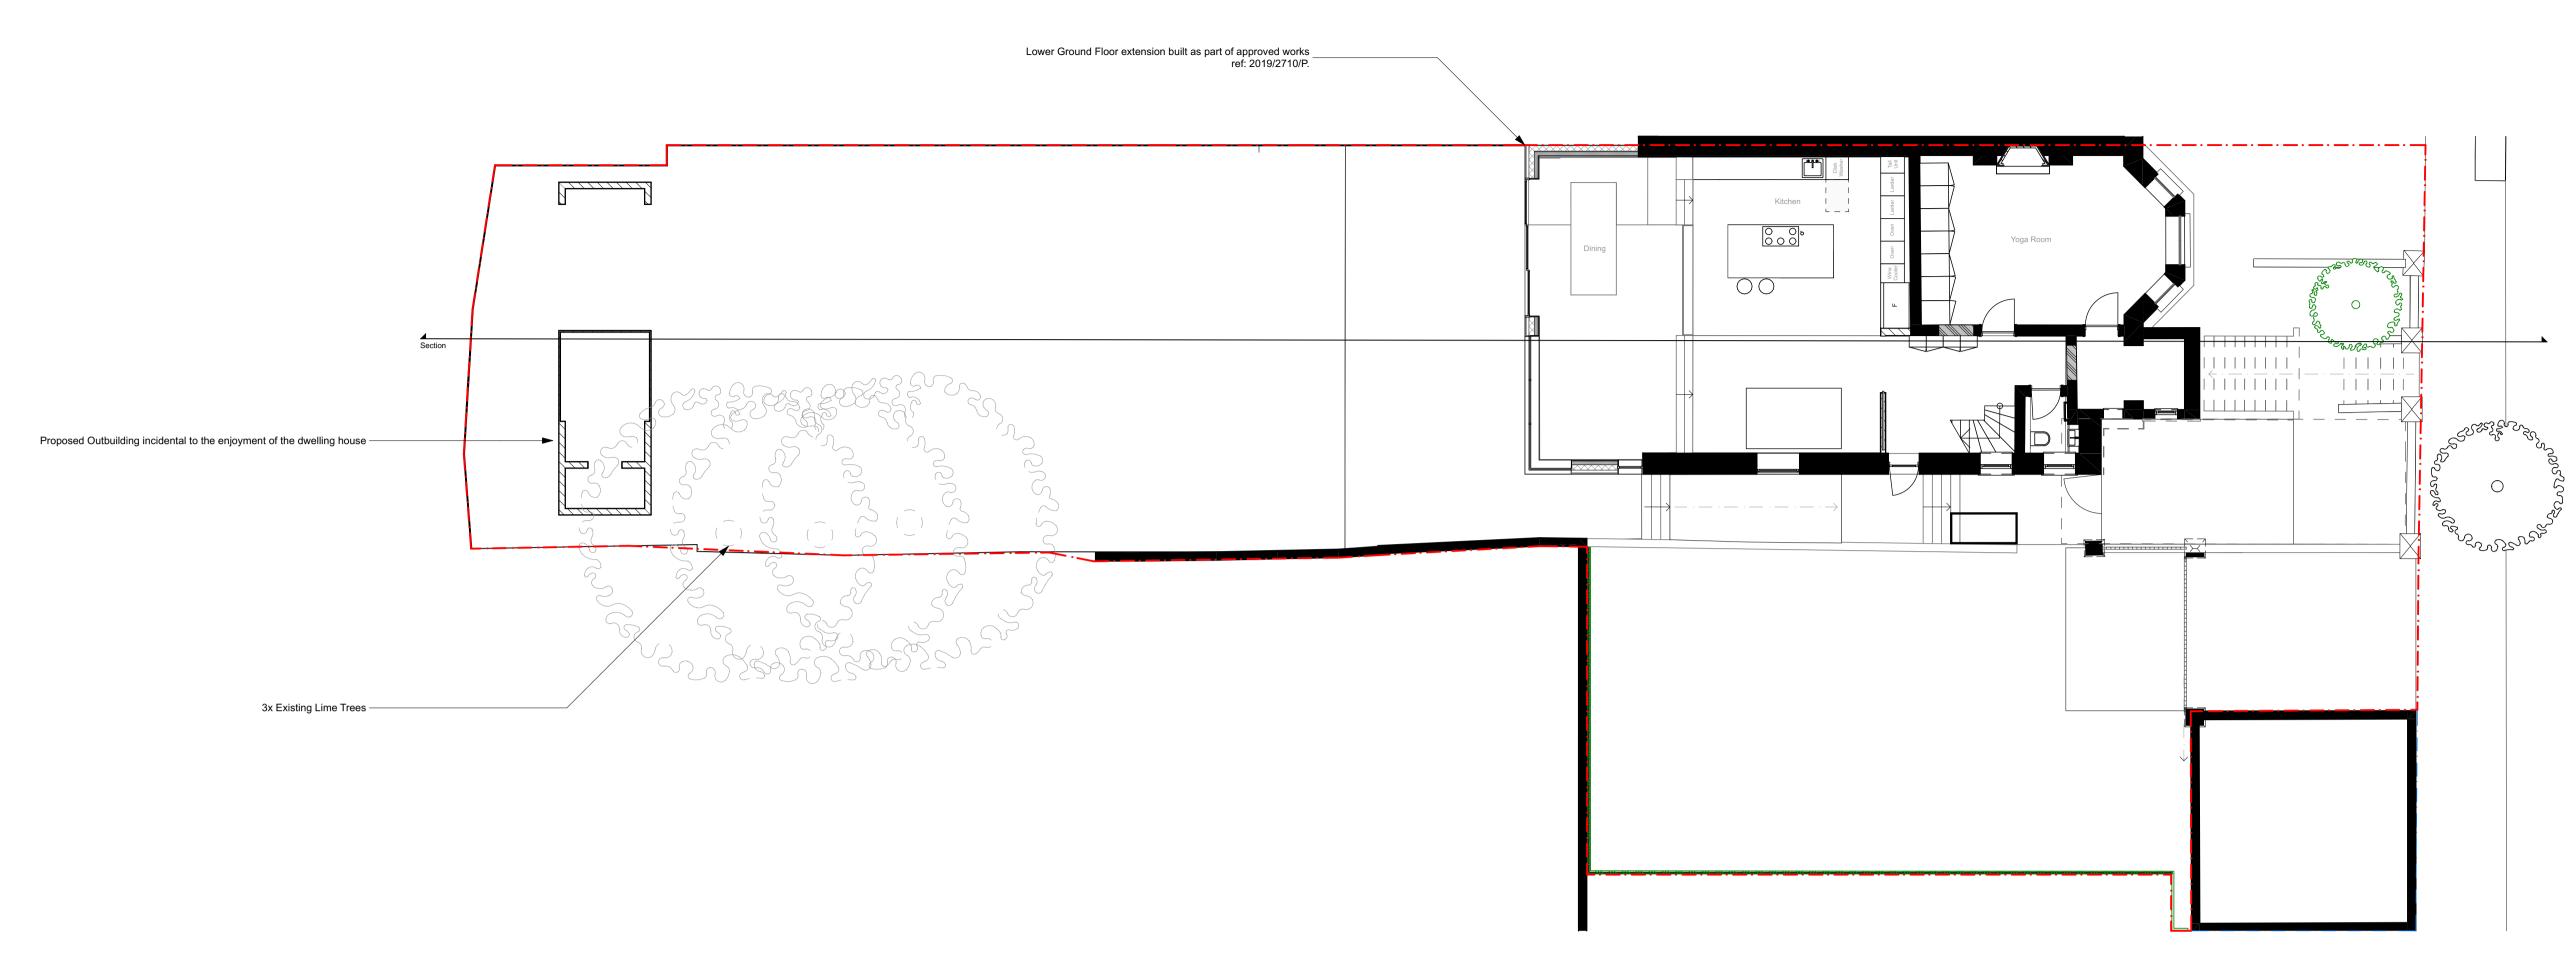

| MW∧rc                                                                      | hitects                                                                                                                       |
|----------------------------------------------------------------------------|-------------------------------------------------------------------------------------------------------------------------------|
| Fourth & Fifth Floor - Mag<br>136 - 148 Tooley Street<br>London<br>SE1 2TU | © Copyright - All rights reserved                                                                                             |
| 020 7407 6767                                                              | Matthew Wood Architects Ltd                                                                                                   |
| Job Title<br>14 Prince                                                     | Arthur Road                                                                                                                   |
| Job Number                                                                 | 1807                                                                                                                          |
| Drawn by                                                                   |                                                                                                                               |
|                                                                            | of Lawfulness<br>lication                                                                                                     |
| Drawing Scale                                                              |                                                                                                                               |
| 1:10                                                                       | 00 at A1                                                                                                                      |
| Do not scale from th                                                       | is drawing. If in doubt, ask.                                                                                                 |
| Created                                                                    | Issue Date                                                                                                                    |
| 27.07.20                                                                   | 28.07.20                                                                                                                      |
| Drawing Name                                                               |                                                                                                                               |
| Garden Pla                                                                 | n and Section                                                                                                                 |
| Layout ID                                                                  | Revision                                                                                                                      |
| COL.01                                                                     | А                                                                                                                             |
| where current and proposed le                                              | against constant datum to indicate<br>evels are in relation to spot height<br>ty taken prior to any on site works<br>v COL.02 |