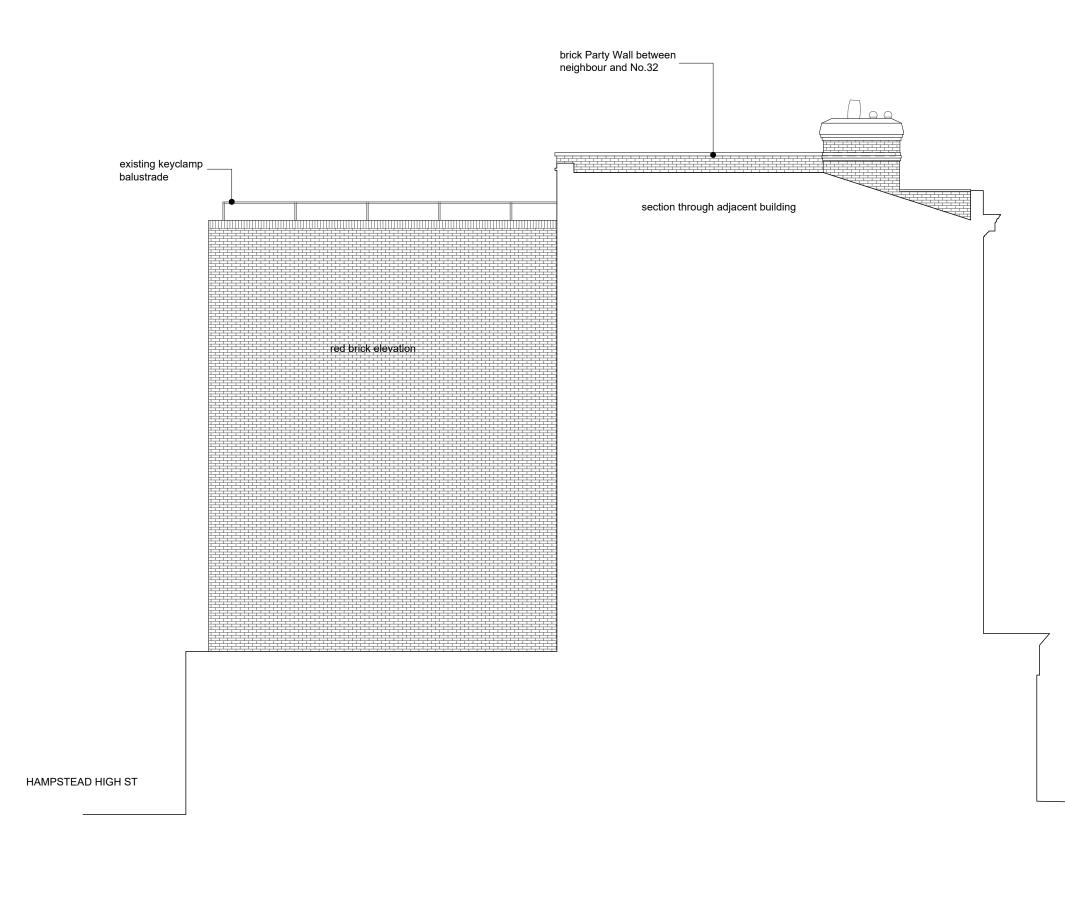

DATUM 47.00m

| Revisions | • | Date<br>//20 | <ul> <li>Do not scale from drawing except for Planning Application purposes</li> <li>To be read in conjunction with specifications and schedules</li> <li>All dimensions and notations are indicative and must be checked on site before purchasing or manufacturing any item or component</li> <li>The architect or CA must be notified of any discrepancies immediately</li> <li>The status of this drawing indicates its purpose and it should not be used for any other reason</li> </ul> | James Lambert Architects Ltd<br>50 Kingsway Place<br>Sans Walk<br>London EC1R 0LU<br>T: +44(0)20 7608 0833<br>F: +44(0)87 0777 4620<br>www.jameslambertarchitects.com | Project<br>32 Hampstead High St Informatio  | n Scale<br>1:100 |
|-----------|---|--------------|-----------------------------------------------------------------------------------------------------------------------------------------------------------------------------------------------------------------------------------------------------------------------------------------------------------------------------------------------------------------------------------------------------------------------------------------------------------------------------------------------|-----------------------------------------------------------------------------------------------------------------------------------------------------------------------|---------------------------------------------|------------------|
|           |   | 5            |                                                                                                                                                                                                                                                                                                                                                                                                                                                                                               |                                                                                                                                                                       | Title<br>Existing West Elevation/ Section A | Paper<br>A3      |
|           |   |              |                                                                                                                                                                                                                                                                                                                                                                                                                                                                                               |                                                                                                                                                                       | <sup>Drg No.</sup><br>32HH EX 1.3           | Revision         |