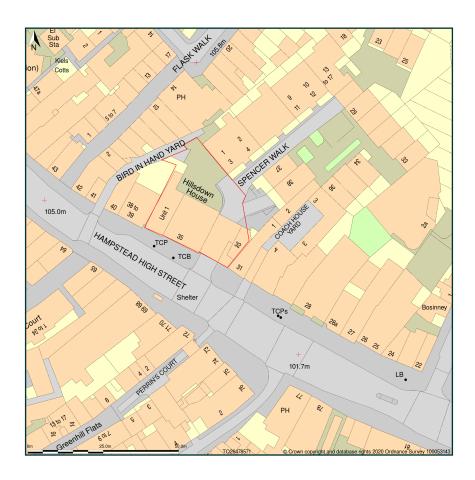

## Hillsdown House - 32, Hampstead High Street, London NW3 1JQ

Site Plan shows area bounded by: 526402.24, 185644.27 526543.66, 185785.69 (at a scale of 1:1250), OSGridRef: TQ26478571. The representation of a road, track or path is no evidence of a right of way. The representation of features as lines is no evidence of a property boundary.