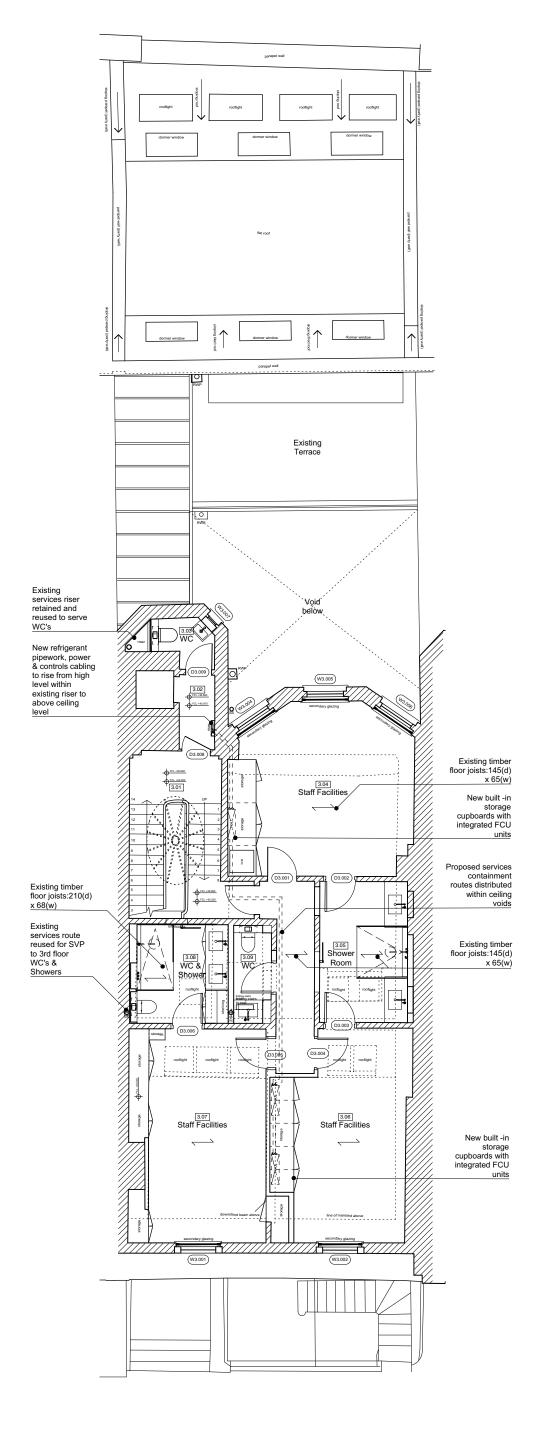

## General notes

Copyright owned by **smok.** Do not scale from this drawing. All dimensions are to be checked on site prior to commencing the construction of any element of the works or manufacture of any elements. Any discrepencies between the drawing and site conditions\dimensions, any errors or ommissions are to brought to the attention of the architect for clarification prior to proceeding with construction of the element of work. All dimensions are in millimeters. All construction to comply with all current British Standards and Building Regulations requirements. **Drawing notes** 

## Drawing Legend





020 3393 3022 office@smok.co.uk



Bedford Square