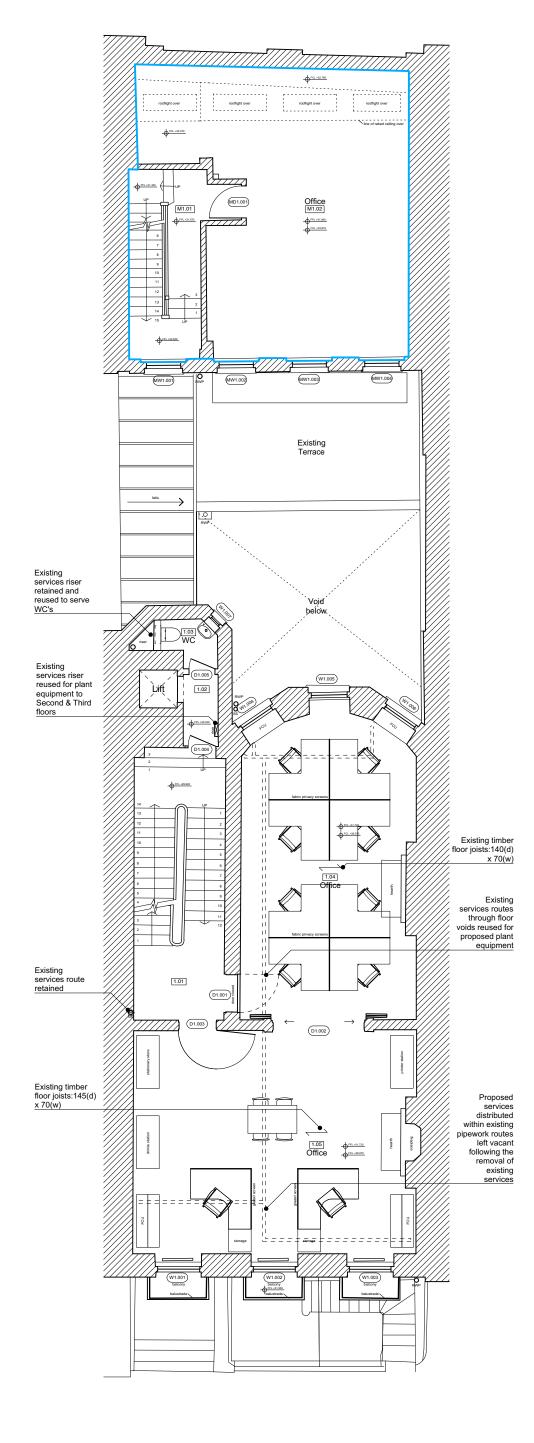

## Drawing Legend

 $\sim$ 

Existing joist span

| P2       | ISSUED FOR PLANNING/ LBC<br>Proposed services added in respect of LBC<br>Condition 5e | 24 Jul 2020                    |
|----------|---------------------------------------------------------------------------------------|--------------------------------|
| P1       | ISSUED FOR PLANNING/ LBC                                                              | 17 Jul 2019                    |
| REVISION | DESCRIPTION                                                                           | DATE                           |
| DRAWING  | Proposed First                                                                        | 1:50 @ A1<br>SCALE 1: 100 @ A3 |
|          | Floor GA Plan                                                                         | DATE May 2019                  |
| PROJECT  | 41, Bedford Square                                                                    | DRAWN LDH                      |
|          | London                                                                                | CADFILE 223_PL_013             |
|          | WC1B 3HX                                                                              | (T)                            |
| CLIENT   | EenEnVeertig Limited                                                                  |                                |
| DRAWING  | <sup>™</sup> 223_PL_013                                                               | Rev: <b>P2</b>                 |
| STATUS   | PLANNING / LE                                                                         | 3 <i>C</i>                     |
|          | smo                                                                                   | k                              |