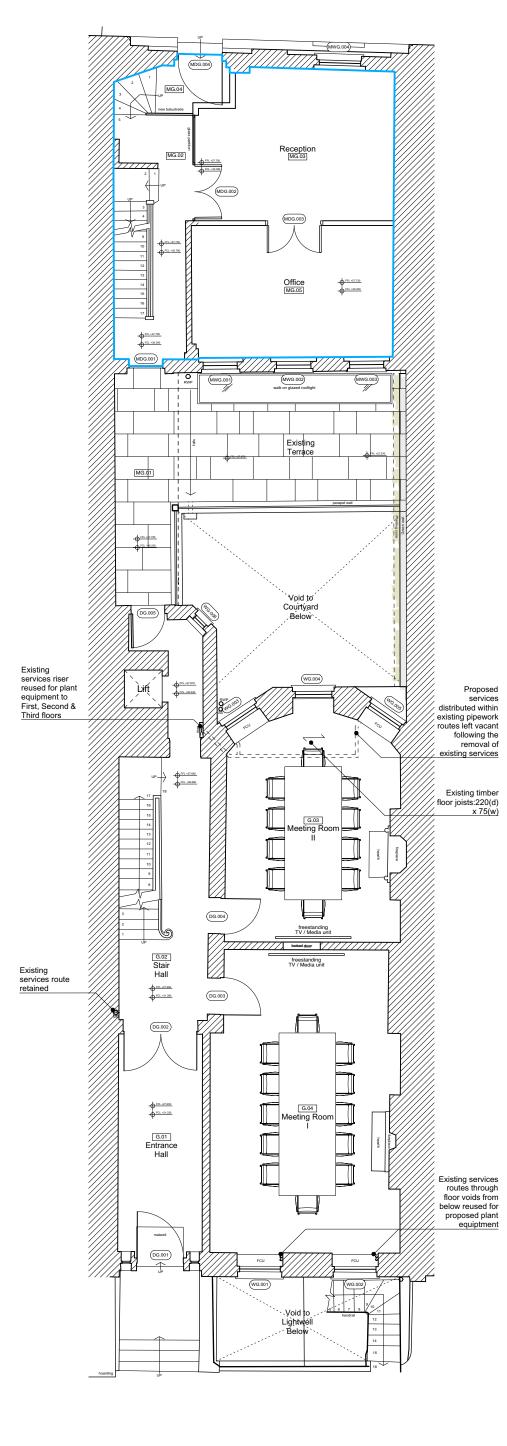

| P3       | ISSUED FOR PLANNING/ LBC<br>MWG.001, MWG.002 & MWG.003 window privacy<br>film omitted following Planners feedback | 28 Oct 2019 |                          |
|----------|-------------------------------------------------------------------------------------------------------------------|-------------|--------------------------|
| P2       | ISSUED FOR PLANNING/ LBC<br>Green wall added to Courtyard                                                         | 19 Sep 2019 |                          |
| P1       | ISSUED FOR PLANNING/ LBC                                                                                          | 17 Jul 2019 |                          |
| REVISION | DESCRIPTION                                                                                                       | DATE        |                          |
| DRAWING  | Proposed Ground                                                                                                   | SCALE       | 1:50 @ A1<br>1: 100 @ A3 |
|          | Floor GA Plan                                                                                                     | DATE        | May 2019                 |
| PROJECT  | 41, Bedford Square                                                                                                | DRAWN       | LDH                      |
|          | London                                                                                                            | CADFILE     | 223_PL_012               |
|          | WC1B 3HX                                                                                                          |             |                          |
|          | EenEnVeertig Limited                                                                                              | Rev:        |                          |
| DIAMINO  | <sup>®</sup> 223_PL_012                                                                                           | Nev.        | <b>P6</b>                |
| STATUS   | PLANNING / LE                                                                                                     | 3C          |                          |
|          | smo                                                                                                               |             |                          |
|          | Unit 3, New North House, Lond<br>020 3393 3022 office@smol                                                        |             | ВJ                       |
|          | 020 0070 0022 UNICERUSITION                                                                                       | ur          |                          |