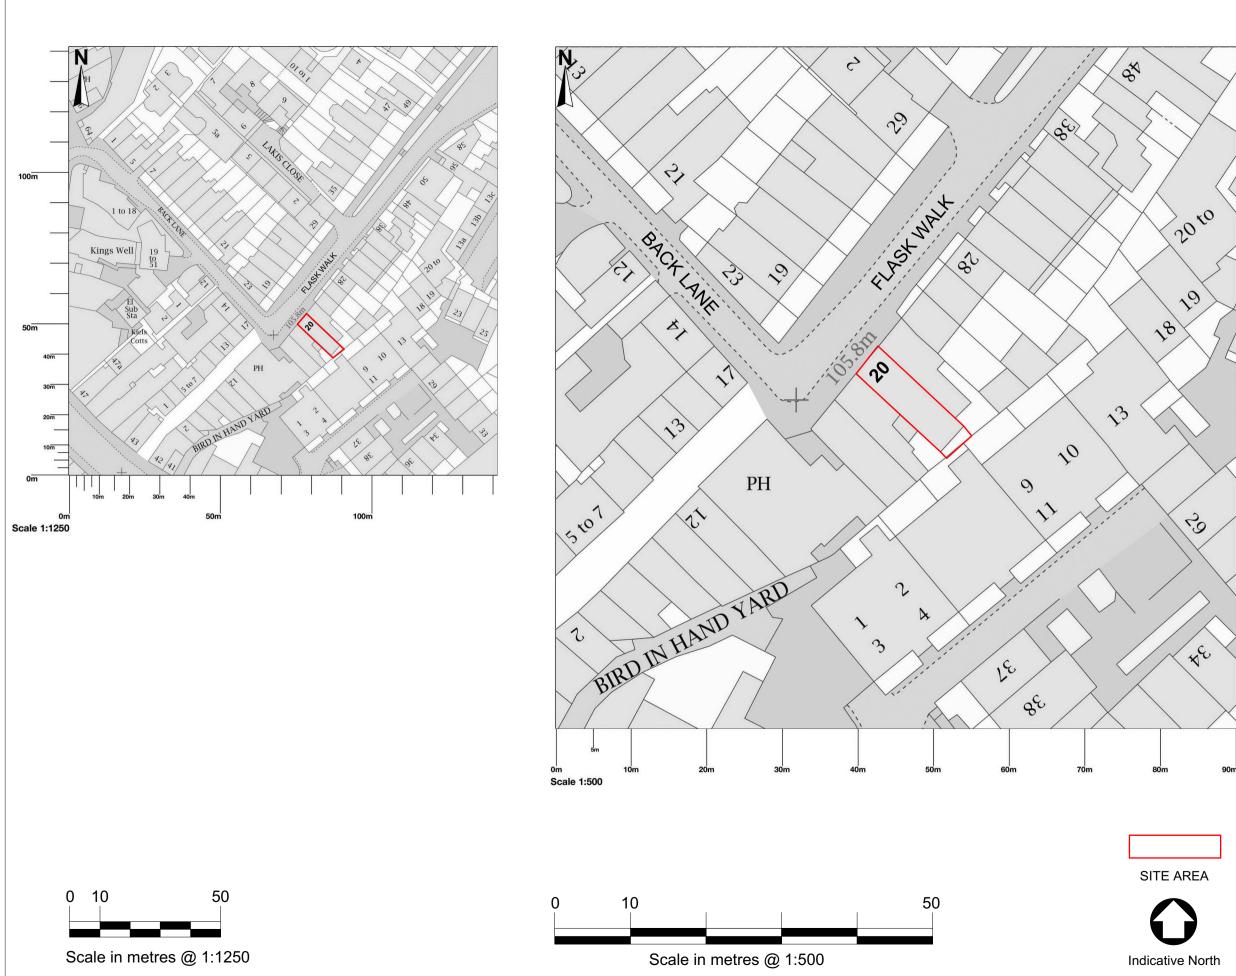

|                   | GENERAL NOTES                                                 |                     |      |             |            |    |
|-------------------|---------------------------------------------------------------|---------------------|------|-------------|------------|----|
|                   | ALL SETTING OUT TO BE CONFIRMED ON SITE                       |                     |      |             |            |    |
|                   | BY ARCHITECT<br>ALL DIMENSIONS TO BE CHECKED ON SITE PRIOR TO |                     |      |             |            |    |
|                   | PRODUCTION, INSTALLATION OR CONSTRUCTION                      |                     |      |             |            |    |
|                   |                                                               |                     |      |             |            |    |
| $\searrow$        |                                                               |                     |      |             |            |    |
| $\checkmark$      |                                                               |                     |      |             |            |    |
|                   |                                                               |                     |      |             |            |    |
|                   |                                                               |                     |      |             |            |    |
|                   |                                                               |                     |      |             |            |    |
| $\langle \langle$ |                                                               |                     |      |             |            |    |
| o )               |                                                               |                     |      |             |            |    |
|                   |                                                               |                     |      |             |            |    |
| 5                 | P0                                                            | 31.07.2020          | Plan | ning Applic | ation      |    |
|                   | REV<br>DRAWIN                                                 | DATE<br>G STATUS    | NOT  | ES          |            | DR |
| $\nearrow$        |                                                               |                     |      |             |            |    |
| 51                | PLANNING                                                      |                     |      |             |            |    |
| $\gamma \subset$  |                                                               |                     |      |             |            |    |
|                   | CLIENT                                                        |                     |      |             |            |    |
|                   | MR. CHARLES PALMER                                            |                     |      |             |            |    |
| >                 |                                                               |                     |      |             |            |    |
| $\checkmark$      |                                                               |                     |      |             |            |    |
|                   | ARCHITECT                                                     |                     |      |             |            |    |
|                   | V1 S1                                                         | rudio bj            | ΑA   | rchited     | ts         |    |
|                   | 1 Cecile Park                                                 |                     |      |             |            |    |
|                   | Crouch End<br>London N8 9AX                                   |                     |      |             |            |    |
| $\mathbf{X}$      | T: 07740 427 046                                              |                     |      |             |            |    |
| $\sim$            | info@bjaarchitects.co.uk<br>www.v1studio.com                  |                     |      |             |            |    |
| $\langle \rangle$ | PROJECT                                                       |                     |      |             |            |    |
|                   |                                                               |                     |      |             |            |    |
| 、                 | 20 FLASK WALK,<br>LONDON NW3                                  |                     |      |             |            |    |
| $\searrow$        |                                                               |                     |      |             |            |    |
|                   | DRAWING TITLE                                                 |                     |      |             |            |    |
|                   | SITE PLAN                                                     |                     |      |             |            |    |
| 90m               | Location & Site Plan                                          |                     |      |             |            |    |
|                   |                                                               |                     |      |             |            |    |
|                   | DATE ISSUE                                                    |                     |      | ISSUE DA    | ATE        |    |
|                   | 07.07.2                                                       | .07.2020 31.07.2020 |      | 020         |            |    |
| •                 | SCALE                                                         |                     |      |             | SHEET SIZE |    |
|                   | 1:1250 @ A3 1:500 @ A3                                        |                     |      |             | A3         |    |
|                   | DRAWING                                                       |                     |      |             | REVISION   |    |
| rth               | 2001FLA - 100                                                 |                     |      |             | P0         |    |