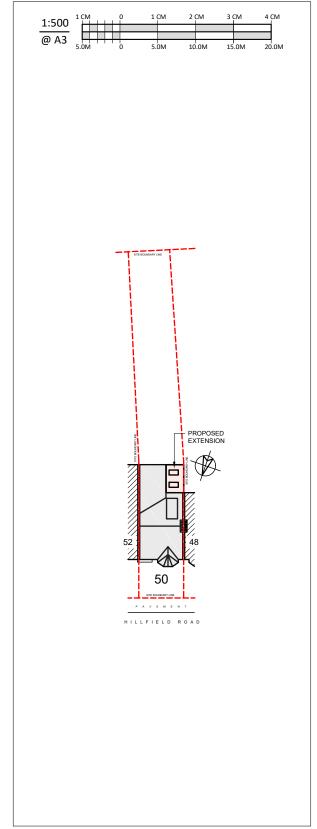

## PROPOSED BLOCK PLAN

SCALE 1:500 @ A3

SCALE 1:200 @ A3

SCALE 1:200 @ A3

17 Bryant Road, Hayes, UB5 6LH P: 020 8621 5985

www.InteriGroup.co.uk

This drawing has been produced by InteriGroup Ltd and is not to be reproduced by

P L A N N I N G

PROJECT: 50 HILLFIELD ROAD, WEST HAMPSTEAD, LONDON, NW6 1PZ DRAWING TITLE: EXISTING AND PROPOSED **BLOCK PLANS** 

1:200 & 1:500 @ A3 JULY 2020

DRAWING No:

IG 2012 / PP03