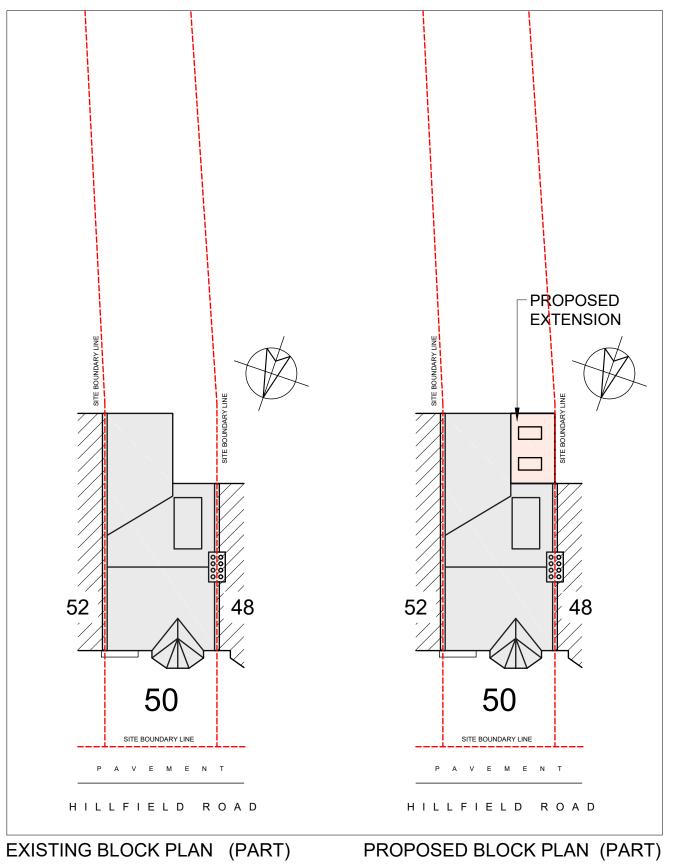

## PROPOSED BLOCK PLAN

SCALE 1:500 @ A3

SCALE 1:200 @ A3

SCALE 1:200 @ A3

17 Bryant Road, Hayes, UB5 6LH P: 020 8621 5985

www.InteriGroup.co.uk

This drawing has been produced by InteriGroup Ltd and is not to be reproduced by

P L A N N I N G

PROJECT: 50 HILLFIELD ROAD, WEST HAMPSTEAD, LONDON, NW6 1PZ DRAWING TITLE: EXISTING AND PROPOSED **BLOCK PLANS** 

1:200 & 1:500 @ A3 JULY 2020

DRAWING No:

IG 2012 / PP03