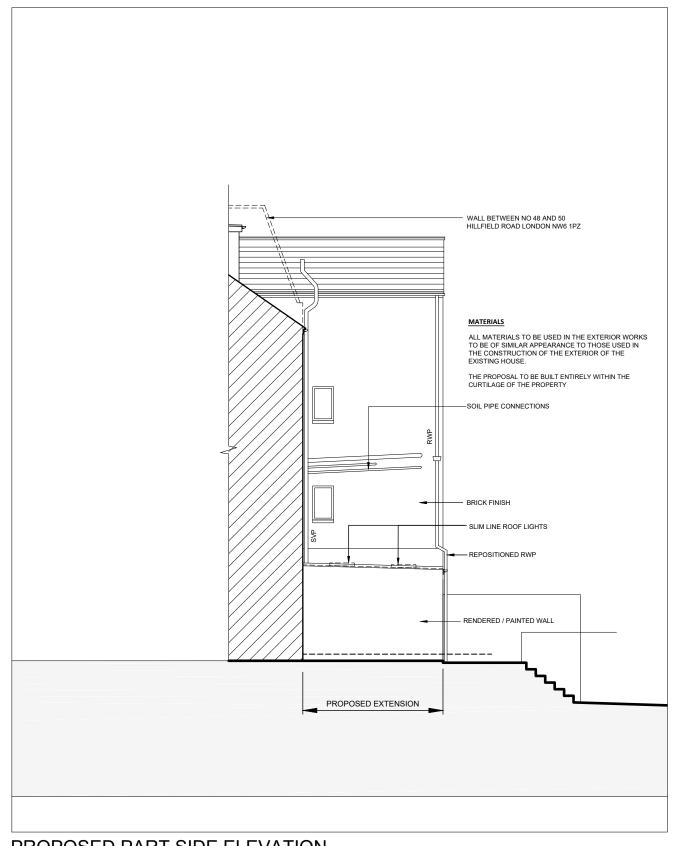

## PROPOSED PART SIDE ELEVATION

SCALE 1:100 @ A3

17 Bryant Road,

Hayes, UB5 6LH P: 020 8621 5985 M: 077 7251 1767 www.InteriGroup.co.uk

This drawing has been produced by InteriGroup Ltd and is not to be reproduced by any other party for any purpose

Site survey to be conducted before any building work is carried out. Any discrepar to be reported to InterGroup Ltd.

BAR SCALE:

SCALE 1:100 @ A3

DRAWING TITLE: DRAWING No:  $\mathsf{P} \quad \mathsf{L} \quad \mathsf{A} \quad \mathsf{N} \quad \mathsf{N} \quad \mathsf{I} \quad \mathsf{N} \quad \mathsf{G}$ PROPOSED SIDE AND REAR ELEVATIONS PROJECT: IG 2012 / PP02 50 HILLFIELD ROAD, WEST HAMPSTEAD, LONDON, NW6 1PZ SCALE: DATE: 1:100 @ A3 JULY 2020