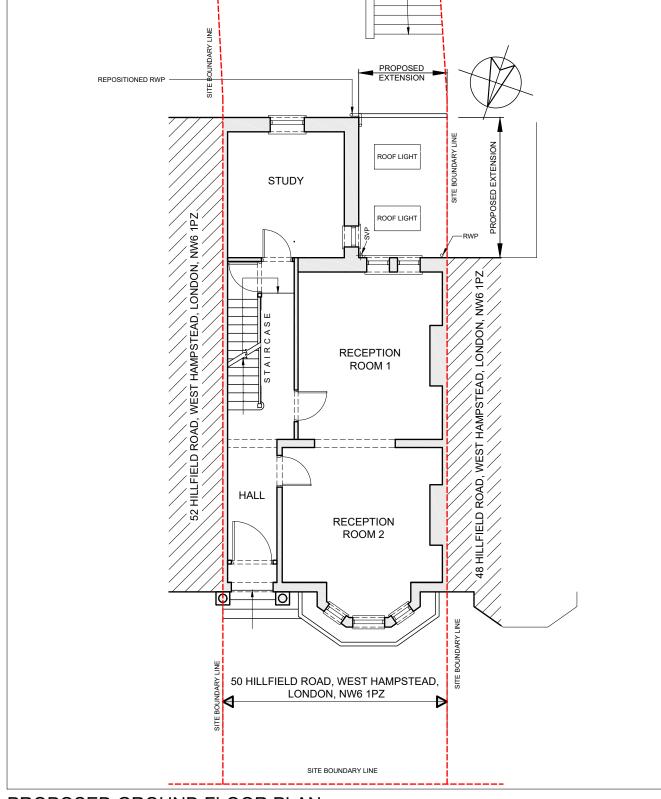

## PROPOSED GROUND FLOOR PLAN (SHOWING ROOF PLAN TO EXTENSION BELOW) SCALE 1:100 @ A3

DRAWING No:

IG 2012 / PP01

IG

17 Bryant Road, Hayes, UB5 6LH P: 020 8621 5985 M: 077 7251 1767 www.InteriGroup.co.uk PYRIGHT