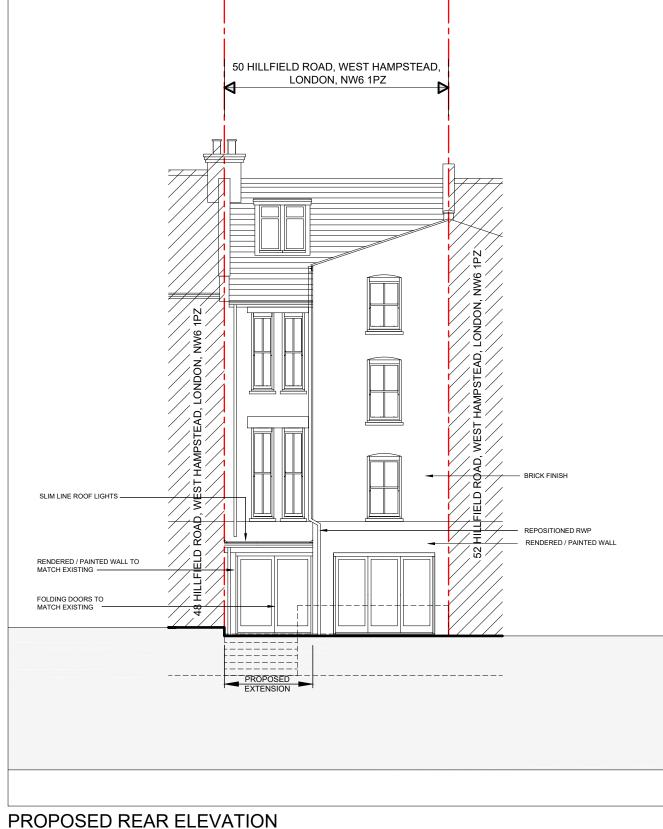

Site survey to be conducted before any building work is carried out. Any discrepar to be reported to InterGroup Ltd.

BAR SCALE:

SCALE 1:100 @ A3

DRAWING TITLE: DRAWING No:  $\mathsf{P} \quad \mathsf{L} \quad \mathsf{A} \quad \mathsf{N} \quad \mathsf{N} \quad \mathsf{I} \quad \mathsf{N} \quad \mathsf{G}$ PROPOSED SIDE AND REAR ELEVATIONS PROJECT: IG 2012 / PP02 50 HILLFIELD ROAD, WEST HAMPSTEAD, LONDON, NW6 1PZ SCALE: DATE: 1:100 @ A3 JULY 2020