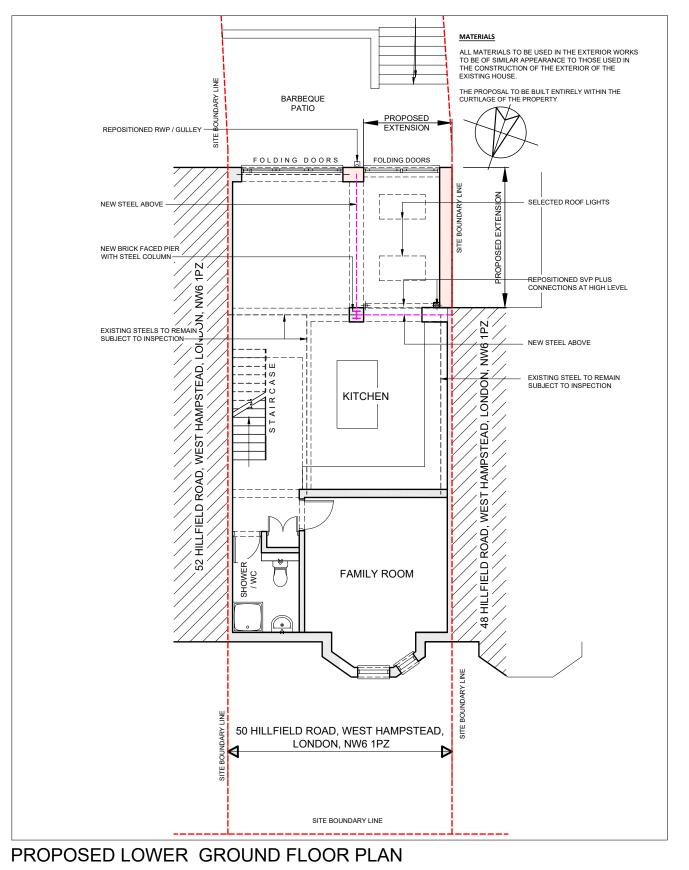

SCALE 1:100 @ A3



## PROPOSED GROUND FLOOR PLAN (SHOWING ROOF PLAN TO EXTENSION BELOW) SCALE 1:100 @ A3

DRAWING No:

IG 2012 / PP01

IG

17 Bryant Road, Hayes, UB5 6LH P: 020 8621 5985 M: 077 7251 1767 www.InteriGroup.co.uk PYRIGHT

This drawing has been produced by InteriGroup Ltd and is not to be reproduced by any other party for any purpose. BAR SCALE:

Site survey to be conducted before any building work is carried out. Any discrepancie to be reported to InterGroup I td

|       | 1 CM  | 0 | 1 CM  | 2 CM  | 3 CM  | 4 CM  |
|-------|-------|---|-------|-------|-------|-------|
| 1:100 |       |   |       |       |       |       |
| @ A3  | 1000  |   |       |       |       |       |
| G 7.5 | 1.0 M | 0 | 1.0 M | 2.0 M | 3.0 M | 4.0 M |
| C 7.0 | 1.0 M | 0 | 1.0 M | 2.0 M | 3.0 M |