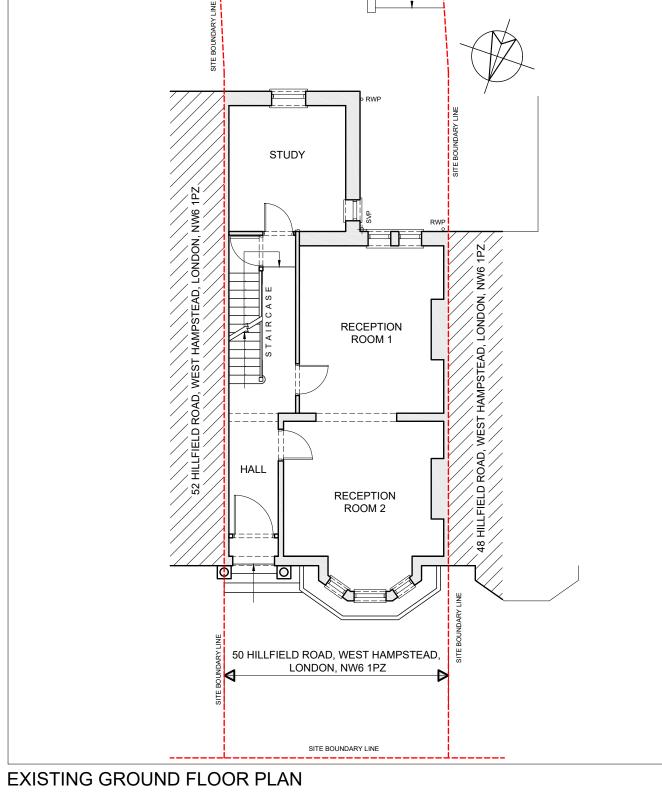

SCALE 1:100 @ A3

17 Bryant Road, Hayes, UB5 6LH P: 020 8621 5985

www.InteriGroup.co.uk

This drawing has been produced by InteriGroup Ltd and is not to be reproduced by

BAR SCALE:

SCALE 1:100 @ A3

DRAWING TITLE: DRAWING No:  $\mathsf{P} \quad \mathsf{L} \quad \mathsf{A} \quad \mathsf{N} \quad \mathsf{N} \quad \mathsf{I} \quad \mathsf{N} \quad \mathsf{G}$ EXISTING GROUND & LOWER GROUND FLOOR PLANS PROJECT: IG 2011 / SV01 50 HILLFIELD ROAD, WEST HAMPSTEAD, LONDON, NW6 1PZ SCALE: DATE: 1:100 @ A3 JULY 2020