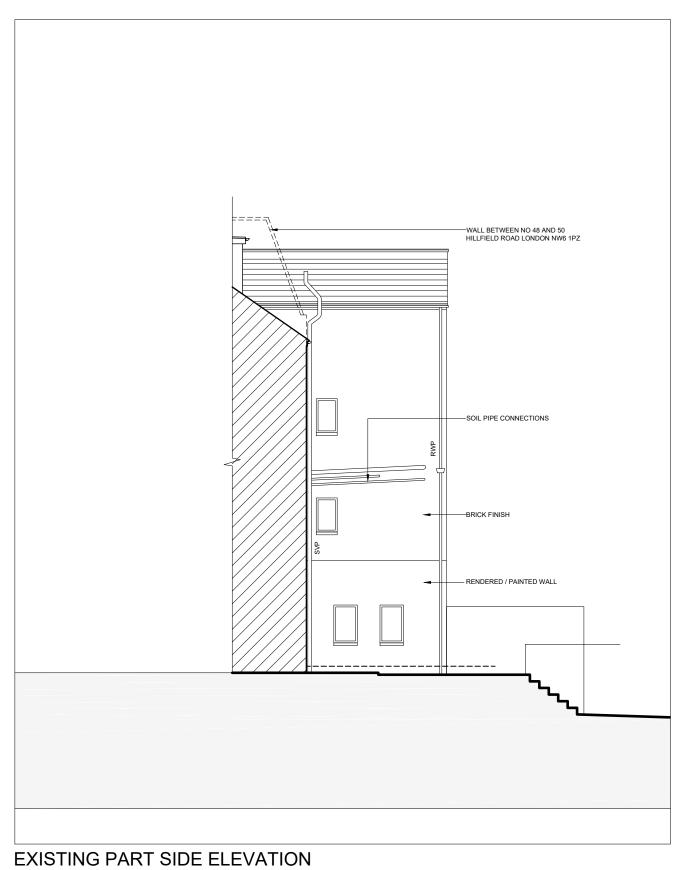

 
 P L A N N I N G
 DRAWING TITLE: EXISTING SIDE AND REAR ELEVATIONS
 DRAWING No:

 9 PROJECT: 50 HILLFIELD ROAD, WEST HAMPSTEAD, LONDON, NW6 1PZ
 SCALE: 1:100 @ A3
 DATE: JULY 2020