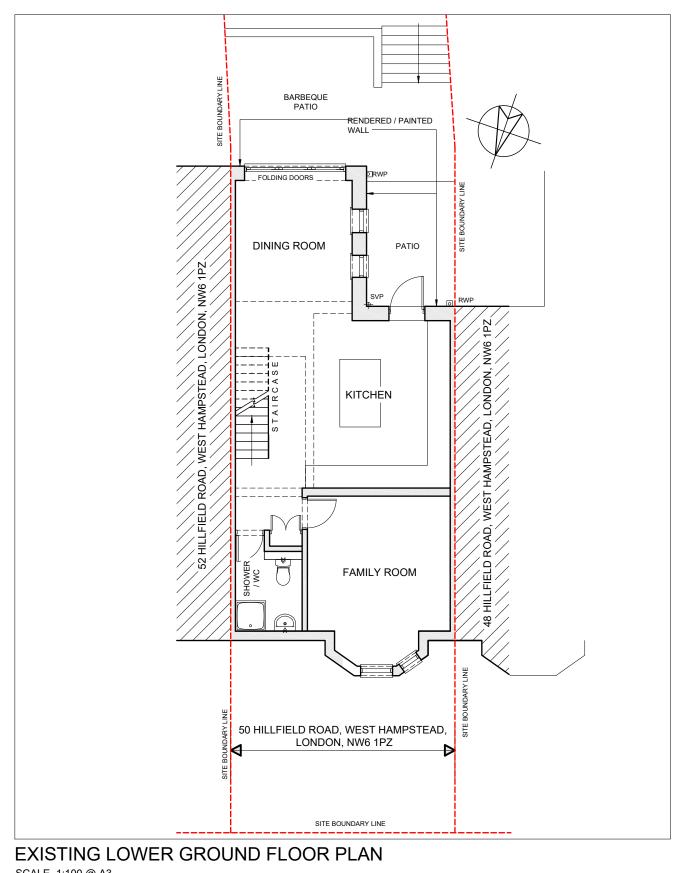

SCALE 1:100 @ A3

17 Bryant Road, Hayes, UB5 6LH P: 020 8621 5985

www.InteriGroup.co.uk

This drawing has been produced by InteriGroup Ltd and is not to be reproduced by

BAR SCALE:

SCALE 1:100 @ A3

DRAWING TITLE: DRAWING No:  $\mathsf{P} \quad \mathsf{L} \quad \mathsf{A} \quad \mathsf{N} \quad \mathsf{N} \quad \mathsf{I} \quad \mathsf{N} \quad \mathsf{G}$ EXISTING GROUND & LOWER GROUND FLOOR PLANS PROJECT: IG 2011 / SV01 50 HILLFIELD ROAD, WEST HAMPSTEAD, LONDON, NW6 1PZ SCALE: DATE: 1:100 @ A3 JULY 2020