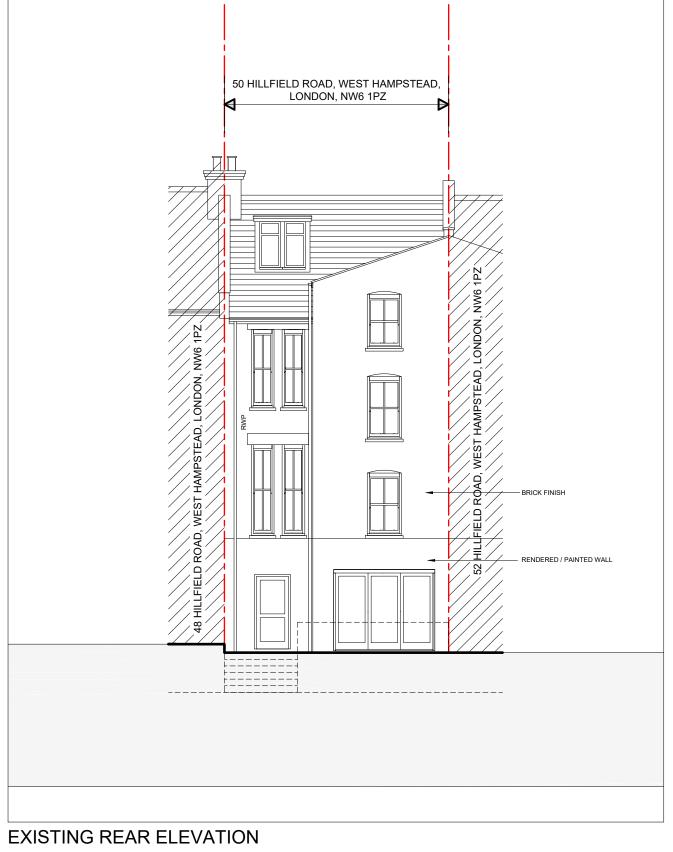

 
 P L A N N I N G
 DRAWING TITLE: EXISTING SIDE AND REAR ELEVATIONS
 DRAWING No:

 9 PROJECT: 50 HILLFIELD ROAD, WEST HAMPSTEAD, LONDON, NW6 1PZ
 SCALE: 1:100 @ A3
 DATE: JULY 2020