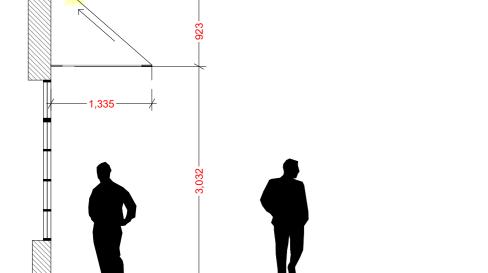

Proposed Victorian Awning - Unfolded

I 23 1,335— 3,032 Proposed Victorian Awning - Folded

| a. 1a Muswell Hill<br>London, N10 3TH<br>t. 0208 444 2070 | Proposed Section A-A A |                                        |                             | scale:<br>1:5, 1:50@A | A. Existing Soffit                                                  | NOTES:<br>Report all errors or discrepancies to architect before proceeding with works. | Roundary lines are based on input from Pa             |
|-----------------------------------------------------------|------------------------|----------------------------------------|-----------------------------|-----------------------|---------------------------------------------------------------------|-----------------------------------------------------------------------------------------|-------------------------------------------------------|
|                                                           | PROJECT:               | 11Highgate High Street, London, N6 5JT | CLIENT: Greens of Muswell H | s of Muswell Hill Ltd |                                                                     | Do not scale from drawing. Figured dimensions to be worked to in all cases.             | cases. We are not to be held responsible if this is o |
|                                                           | DRAWING NO.:           | 6                                      | <sup>STATUS:</sup> Planning |                       | Updated: The contractor is responsible for checking dim references. | The contractor is responsible for checking dimensions, tolerances and                   |                                                       |
|                                                           | DRAWN:                 | AK CHECKED: AC                         | DATE: 29/07/2020            |                       |                                                                     | All structural information to be taken from the structural engineer's drawings.         | Drawings produced as instructed.                      |