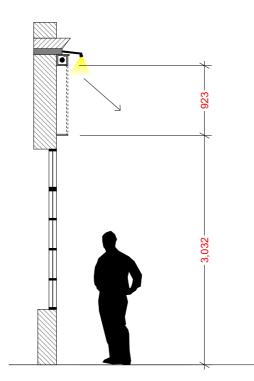

Proposed Victorian Awning - Unfolded

I 23 1,335— 3,032 Proposed Victorian Awning - Folded

| a. 1a Muswell Hill<br>London, N10 3TH<br>t. 0208 444 2070 | Proposed Section A-A A |                                        |                             | scale:<br>1:5, 1:50@A | A. Existing Soffit                                                  | NOTES:<br>Report all errors or discrepancies to architect before proceeding with works. | Roundary lines are based on input from Pa             |
|-----------------------------------------------------------|------------------------|----------------------------------------|-----------------------------|-----------------------|---------------------------------------------------------------------|-----------------------------------------------------------------------------------------|-------------------------------------------------------|
|                                                           | PROJECT:               | 11Highgate High Street, London, N6 5JT | CLIENT: Greens of Muswell H | s of Muswell Hill Ltd |                                                                     | Do not scale from drawing. Figured dimensions to be worked to in all cases.             | cases. We are not to be held responsible if this is o |
|                                                           | DRAWING NO.:           | 6                                      | <sup>STATUS:</sup> Planning |                       | Updated: The contractor is responsible for checking dim references. | The contractor is responsible for checking dimensions, tolerances and                   |                                                       |
|                                                           | DRAWN:                 | AK CHECKED: AC                         | DATE: 29/07/2020            |                       |                                                                     | All structural information to be taken from the structural engineer's drawings.         | Drawings produced as instructed.                      |