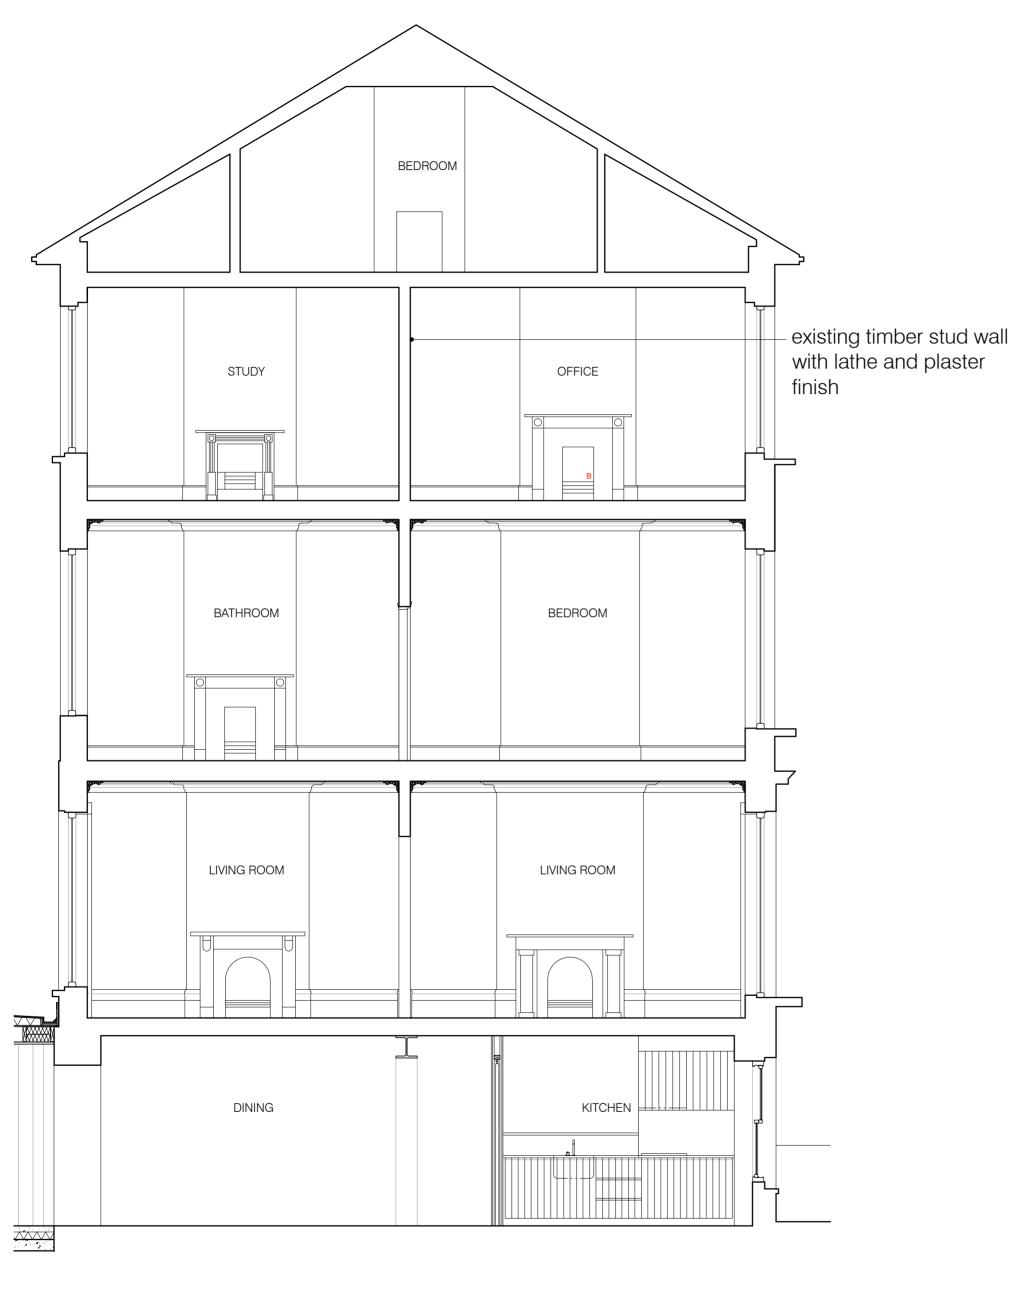

DO NOT SCALE FROM THE DRAWINGS.

01 EXISTING SECTION A-A scale 1:50

 $02 \, \tfrac{\text{PROPOSED SECTION A-A}}{\text{scale 1:50}}$ 

rev A. 28/07/2020 - reduced opening

| rev A. 28/07/2020 - reduced                   | opering            |
|-----------------------------------------------|--------------------|
| project<br>57 GLOUCESTER CRESCE               | NT NW1 7EG         |
| status / number<br>PLANNING / 500-300         | scale<br>1:50 @ A2 |
| drawing<br>EXISTING & PROPOSED<br>SECTION A-A | date<br>25.05.2020 |