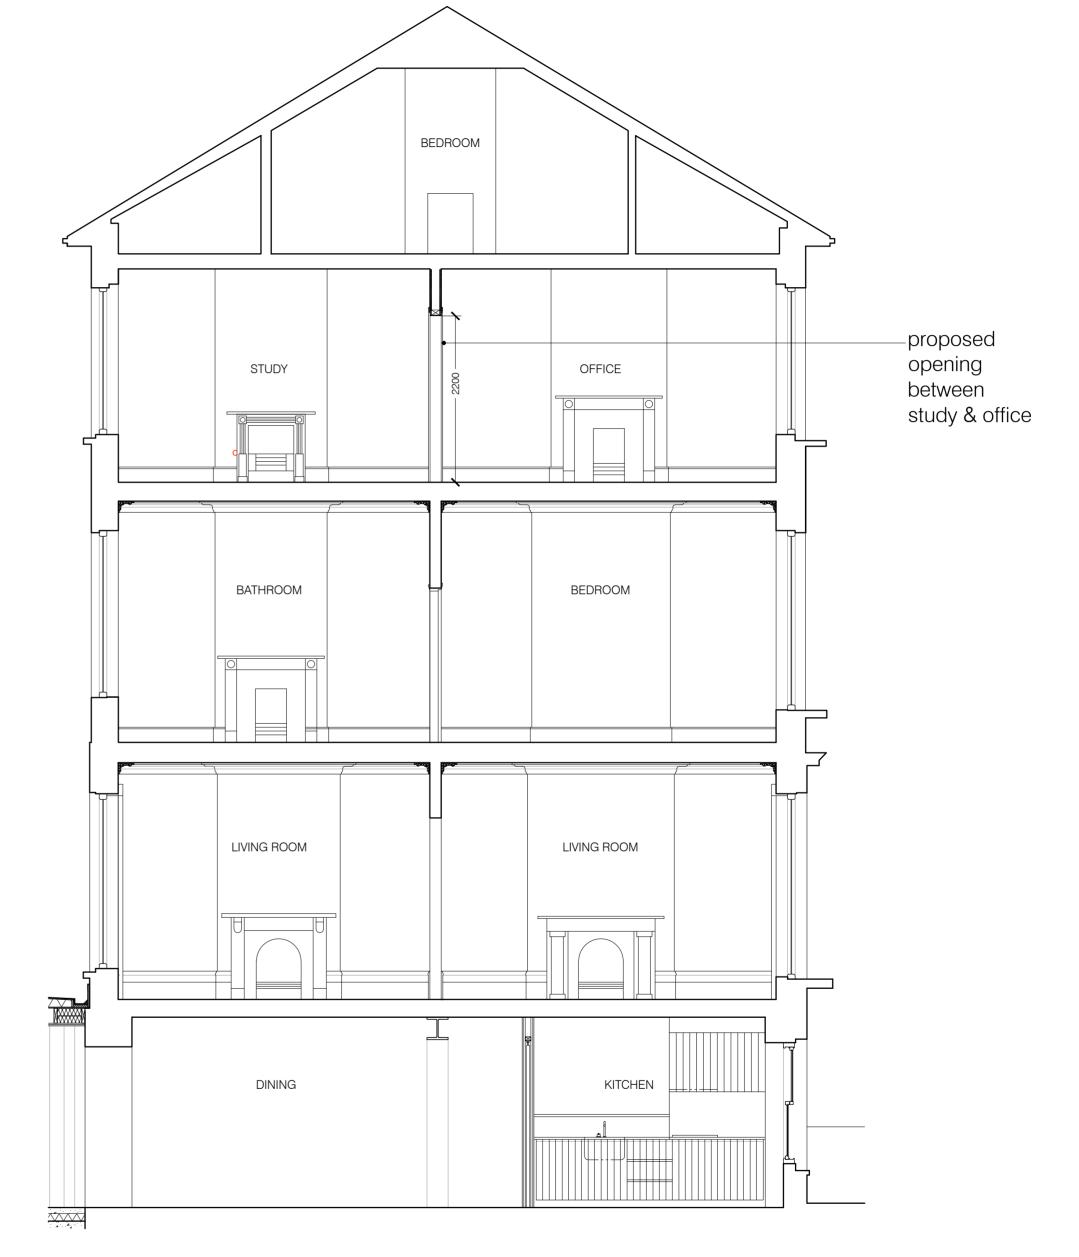

DO NOT SCALE FROM THE DRAWINGS.

01 EXISTING SECTION A-A scale 1:50

 $02 \, \tfrac{\text{PROPOSED SECTION A-A}}{\text{scale 1:50}}$ 

rev A. 28/07/2020 - reduced opening

| rev A. 28/07/2020 - reduced                   | opering            |
|-----------------------------------------------|--------------------|
| project<br>57 GLOUCESTER CRESCE               | NT NW1 7EG         |
| status / number<br>PLANNING / 500-300         | scale<br>1:50 @ A2 |
| drawing<br>EXISTING & PROPOSED<br>SECTION A-A | date<br>25.05.2020 |