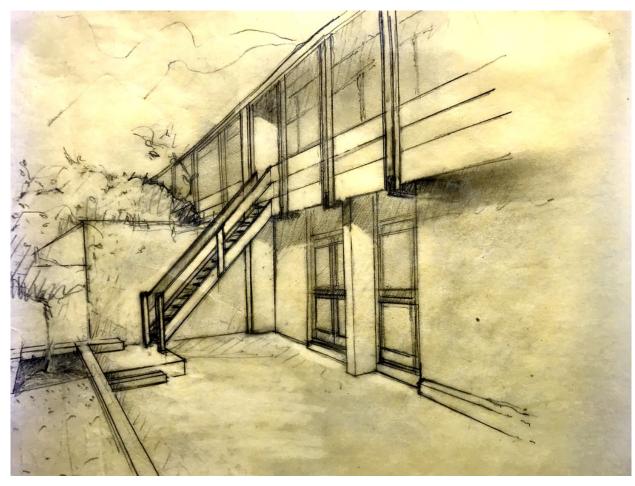

### **KEYS**

• TOO: The Old Orchard

**SKETCHED IMPRESSION ONLY** SHOWING PROPOSED TIMBER STAIRCASE CONNECTING UPPER FLOOR EXISTING BALCONY AND LOWER FLOOR ALLOWING DIRECT ACCESS FROM UPPER LEVEL TO GARDEN LEVEL WITHOUT HAVING TO GO THROUGH THE BEDROOMS:

- PRIVACY PRESERVED FROM VISITORS
- GARDEN WASTE TO BE BROUGHT TO FRONT DOOR VIA KITCHEN AND NOT BEDROOMS
- GARDEN MATERIAL (PLANTS, COMPOST, SOIL...) TO BE BROUGHT TO GARDEN VIA KITCHEN AND NOT BEDROOMS
- SOLVING FIRE ESCAPE ISSUE FROM UPPER FLOOR AT THE REAR OF THE HOUSE IN CASE OF FIRE STARTING IN THE FRONT OF HOUSE AROUND INTERIOR STAIRCASE AND ENTRANCE HALL WHICH WOULD CONDEMN SAFE ESCAPE ROUTE IF USERS ON UPPER FLOOR AT THE TIME OF THE FIRE.

STAIRCASE IS FOLLOWING THE EXISTING LINES OF THE HOUSE DESIGN AND IS MATCHING EXISTING HOUSE MATERIAL AND FINISHES THEREFORE RESPECTING HOUSE STYLE AND PERIOD

FOR ACCURATE DESIGN AND GENERAL ASPECT SEE DWG N° 1\_PRO01, 1\_PRO02, 1\_PRO03, 1\_PRO04, 1\_PRO05