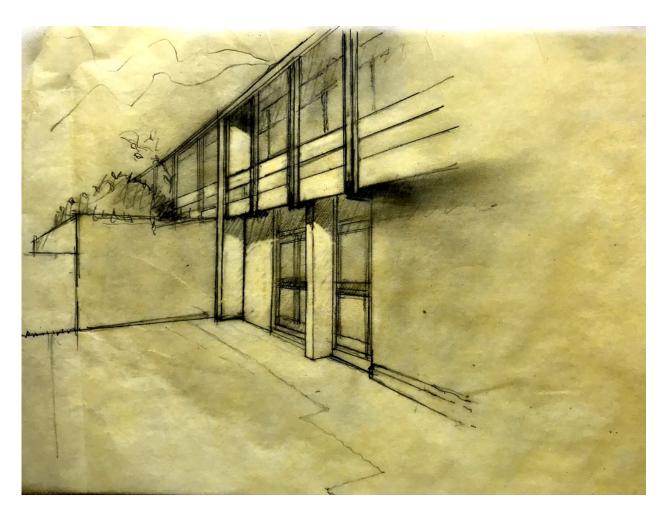

SKETCHED IMPRESSION ONLY SHOWING EXISTING REAR ELEVATION OF HOUSE WITH SUSPENDED BALCONY AND SET BACK FACADE.

FOR ACCURATE EXISTING GENERAL ASPECT SEE DWG Nº 1 EXI01, 1 EXI02, 1 EXI03, 1 EXI04, 1 EXI05