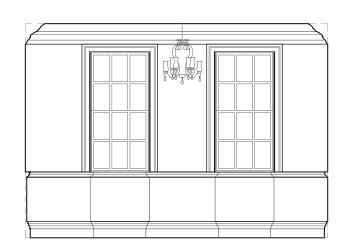

| SH_PR_                                                             | GA_04                                                                                        |                                                                  | C                                             |
|                 |                                              |                                                                    |                                                                                              |                                                                  |                                               |

COL



- AIR CONDITIONING CONDENSER UNIT CONCEALED ACOU ENCLOSURE



NEW WAI

NEW CEI

SITE BOU





| 2m | 3m | 4m | 5r |
|----|----|----|----|





















01 INTERNAL ELEVATION SCALE: 1:50 @A3





02 INTERNAL ELEVATION SCALE: 1:50 @A3

04 INTERNAL ELEVATION SCALE: 1:50 @A3

#### GENERAL NOTES

- SOHO HOUSE OWNS THE COPYRIGHT AND ALL OTHER INTELLECTUAL PROPERTY RIGHTS (IPR) IN THESE DESIGNS AND WILL TAKE ANY NECESSARY LEGAL ACTION IN THE EVENT OF ITS COPYRIGHT OR ANY OTHER IPR BEING INFRINGED
- 2. ALL DIMENSIONS TO BE CHECKED ON SITE PRIOR TO CONSTRUCTION OR PRODUCTION. SHOP DRAWINGS TO BE ISSUED TO SOHO HOUSE DESIGN BY CONTRACTORMANUFACTURER FOR DESIGNERS APPROVAL. ANY DISCREPANCES TO BE RELAYED BEFORE WORKS CONTINUES.
- 3. DESIGN/DRAWING IS NOT TO BE SCALED FROM FOR PRODUCTION ANE CONSTRUCTION PURPOSES
- CONTRACTOR FOR VOICES. 4. CONTRACTOR ANDOR SUE CONTRACTOR OR AND/OR SUPPLIER TO REFER TO ENGINEERE AND OR MEP CONSULTANTS DRAWINGS AND