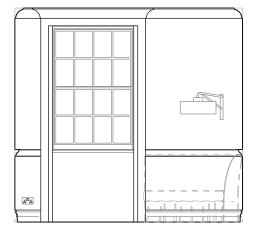

#### NEW KITCHEN. NOTE: SELF CIRCULATING EXTRACT FAN TO BE INSTALLED FOR SINLGE HOB

EXISTING BOILER TO BE REMOVED, FIREPLACE TO BE RE-INTRODUCED AND TV SCREEN INSTALLED ABOVE

> REAR COURTYARD

- CANTILEVER WALL LIGHT