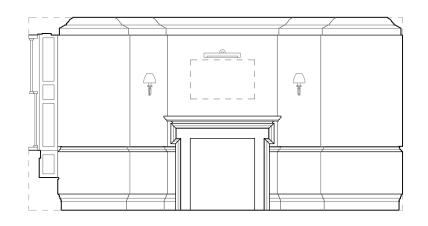

#### NEW KITCHEN. NOTE: SELF CIRCULATING EXTRACT FAN TO BE INSTALLED FOR SINLGE HOB

EXISTING BOILER TO BE REMOVED, FIREPLACE TO BE RE-INTRODUCED AND TV SCREEN INSTALLED ABOVE

> REAR COURTYARD

- CANTILEVER WALL LIGHT