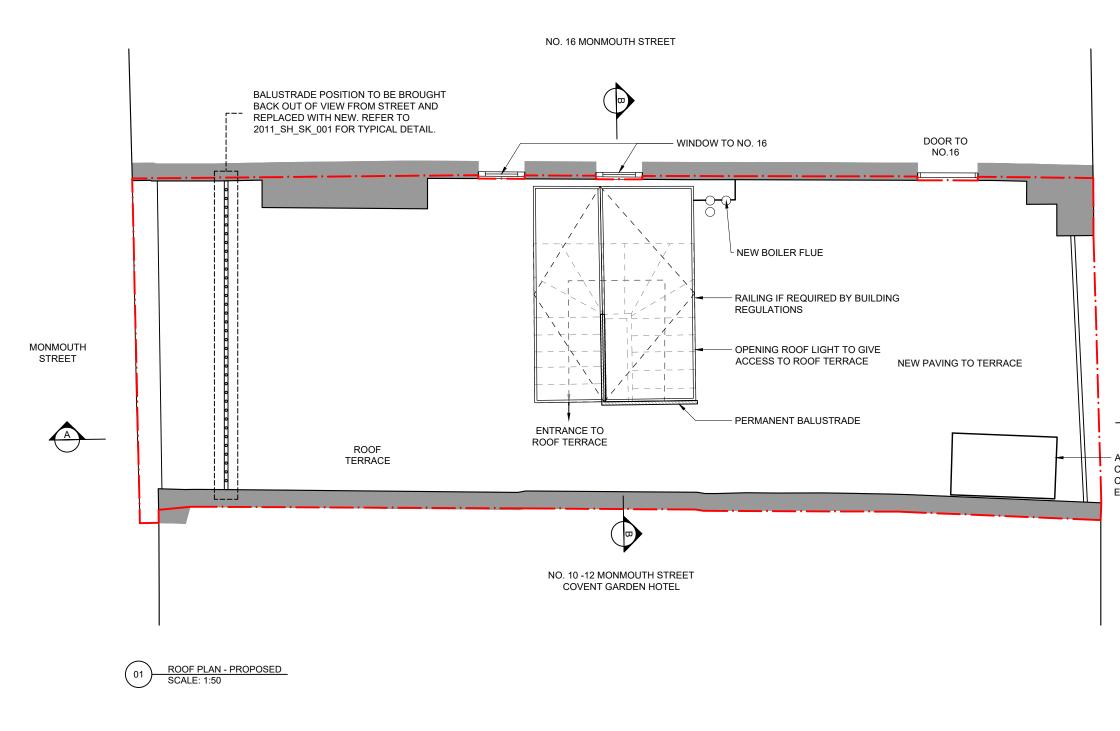

| PAGE             | CHECKED I             | BY DRAWN BY      | DATE     |  |  |
| 1:50@A3                                                              | 01 OF 0          | 1 AP                  | ZS               | 15/05/20 |  |  |
| drawing n                                                            | UMBER:<br>SH_PR_ | GA_03                 |                  | rev<br>C |  |  |

NEW GLAZED SHOWER ENCLOSURE WITH METAL FRAME. MARBLE CLAD SHOWER TRAY AND CLADDING TO REAR WALL

ELECTRIC UNDER FLOOR HEATING TO BE PROVIDED UNDER NEW STONE FLOOR IN BATHROOM. EXISTING TIMBER FLOOR TO BE RETAINED AND SUFFICIENT THERMAL PROTECTION INSTALLED TO PREVENT ANY POSSIBLE DAMAGE

 $\square$ NEW WALL LIGHT

Ŷ

NEW WALL LIGHT

NEW CEILING PENDANT

SITE BOUNDARY

4m



1:50 1m 2m 0 1m 3m

|                 |                                              | G                                                                  | ENERAL NC                                                                                    | TES                                                              |                                               |
|-----------------|----------------------------------------------|--------------------------------------------------------------------|----------------------------------------------------------------------------------------------|------------------------------------------------------------------|-----------------------------------------------|
|                 | 1. SOHO HO<br>RIGHTS (II                     | USE OWNS THE<br>PR)