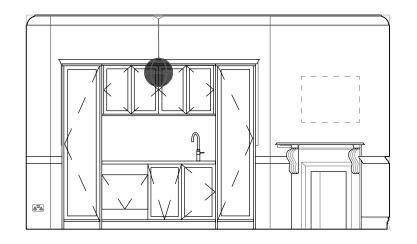

#### NEW KITCHEN. NOTE: SELF CIRCULATING EXTRACT FAN TO BE INSTALLED FOR SINLGE HOB

EXISTING BOILER TO BE REMOVED, FIREPLACE TO BE RE-INTRODUCED AND TV SCREEN INSTALLED ABOVE

> REAR COURTYARD

- CANTILEVER WALL LIGHT