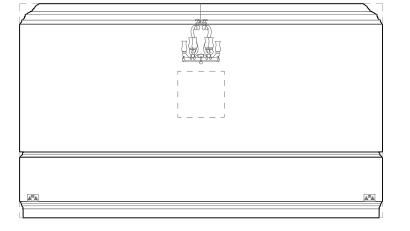

| SH_PR_                                                             | GA_04                                                                                        |                                                                  | C                                             |
|                 |                                              |                                                                    |                                                                                              |                                                                  |                                               |

COL



- AIR CONDITIONING CONDENSER UNIT CONCEALED ACOU ENCLOSURE



NEW WAI

NEW CEI

SITE BOU





| 2m | 3m | 4m | 5r |
|----|----|----|----|





















01 INTERNAL ELEVATION SCALE: 1:50 @A3





02 INTERNAL ELEVATION SCALE: 1:50 @A3

04 INTERNAL ELEVATION SCALE: 1:50 @A3

#### GENERAL NOTES

- SOHO HOUSE OWNS THE COPYRIGHT AND ALL OTHER INTELLECTUAL PROPERTY RIGHTS (IPR) IN THESE DESIGNS AND WILL TAKE ANY NECESSARY LEGAL ACTION IN THE EVENT OF ITS COPYRIGHT OR ANY OTHER IPR BEING INFRINGED
- 2. ALL DIMENSIONS TO BE CHECKED ON SITE PRIOR TO CONSTRUCTION OR PRODUCTION. SHOP DRAWINGS TO BE ISSUED TO SOHO HOUSE DESIGN BY CONTRACTORMANUFACTURER FOR DESIGNERS APPROVAL. ANY DISCREPANCES TO BE RELAYED BEFORE WORKS CONTINUES.
- 3. DESIGN/DRAWING IS NOT TO BE SCALED FROM FOR PRODUCTION ANE CONSTRUCTION PURPOSES
- CONTRACTOR FOR VOICES. 4. CONTRACTOR ANDOR SUE CONTRACTOR OR AND/OR SUPPLIER TO REFER TO ENGINEERE AND OR MEP CONSULTANTS DRAWINGS AN