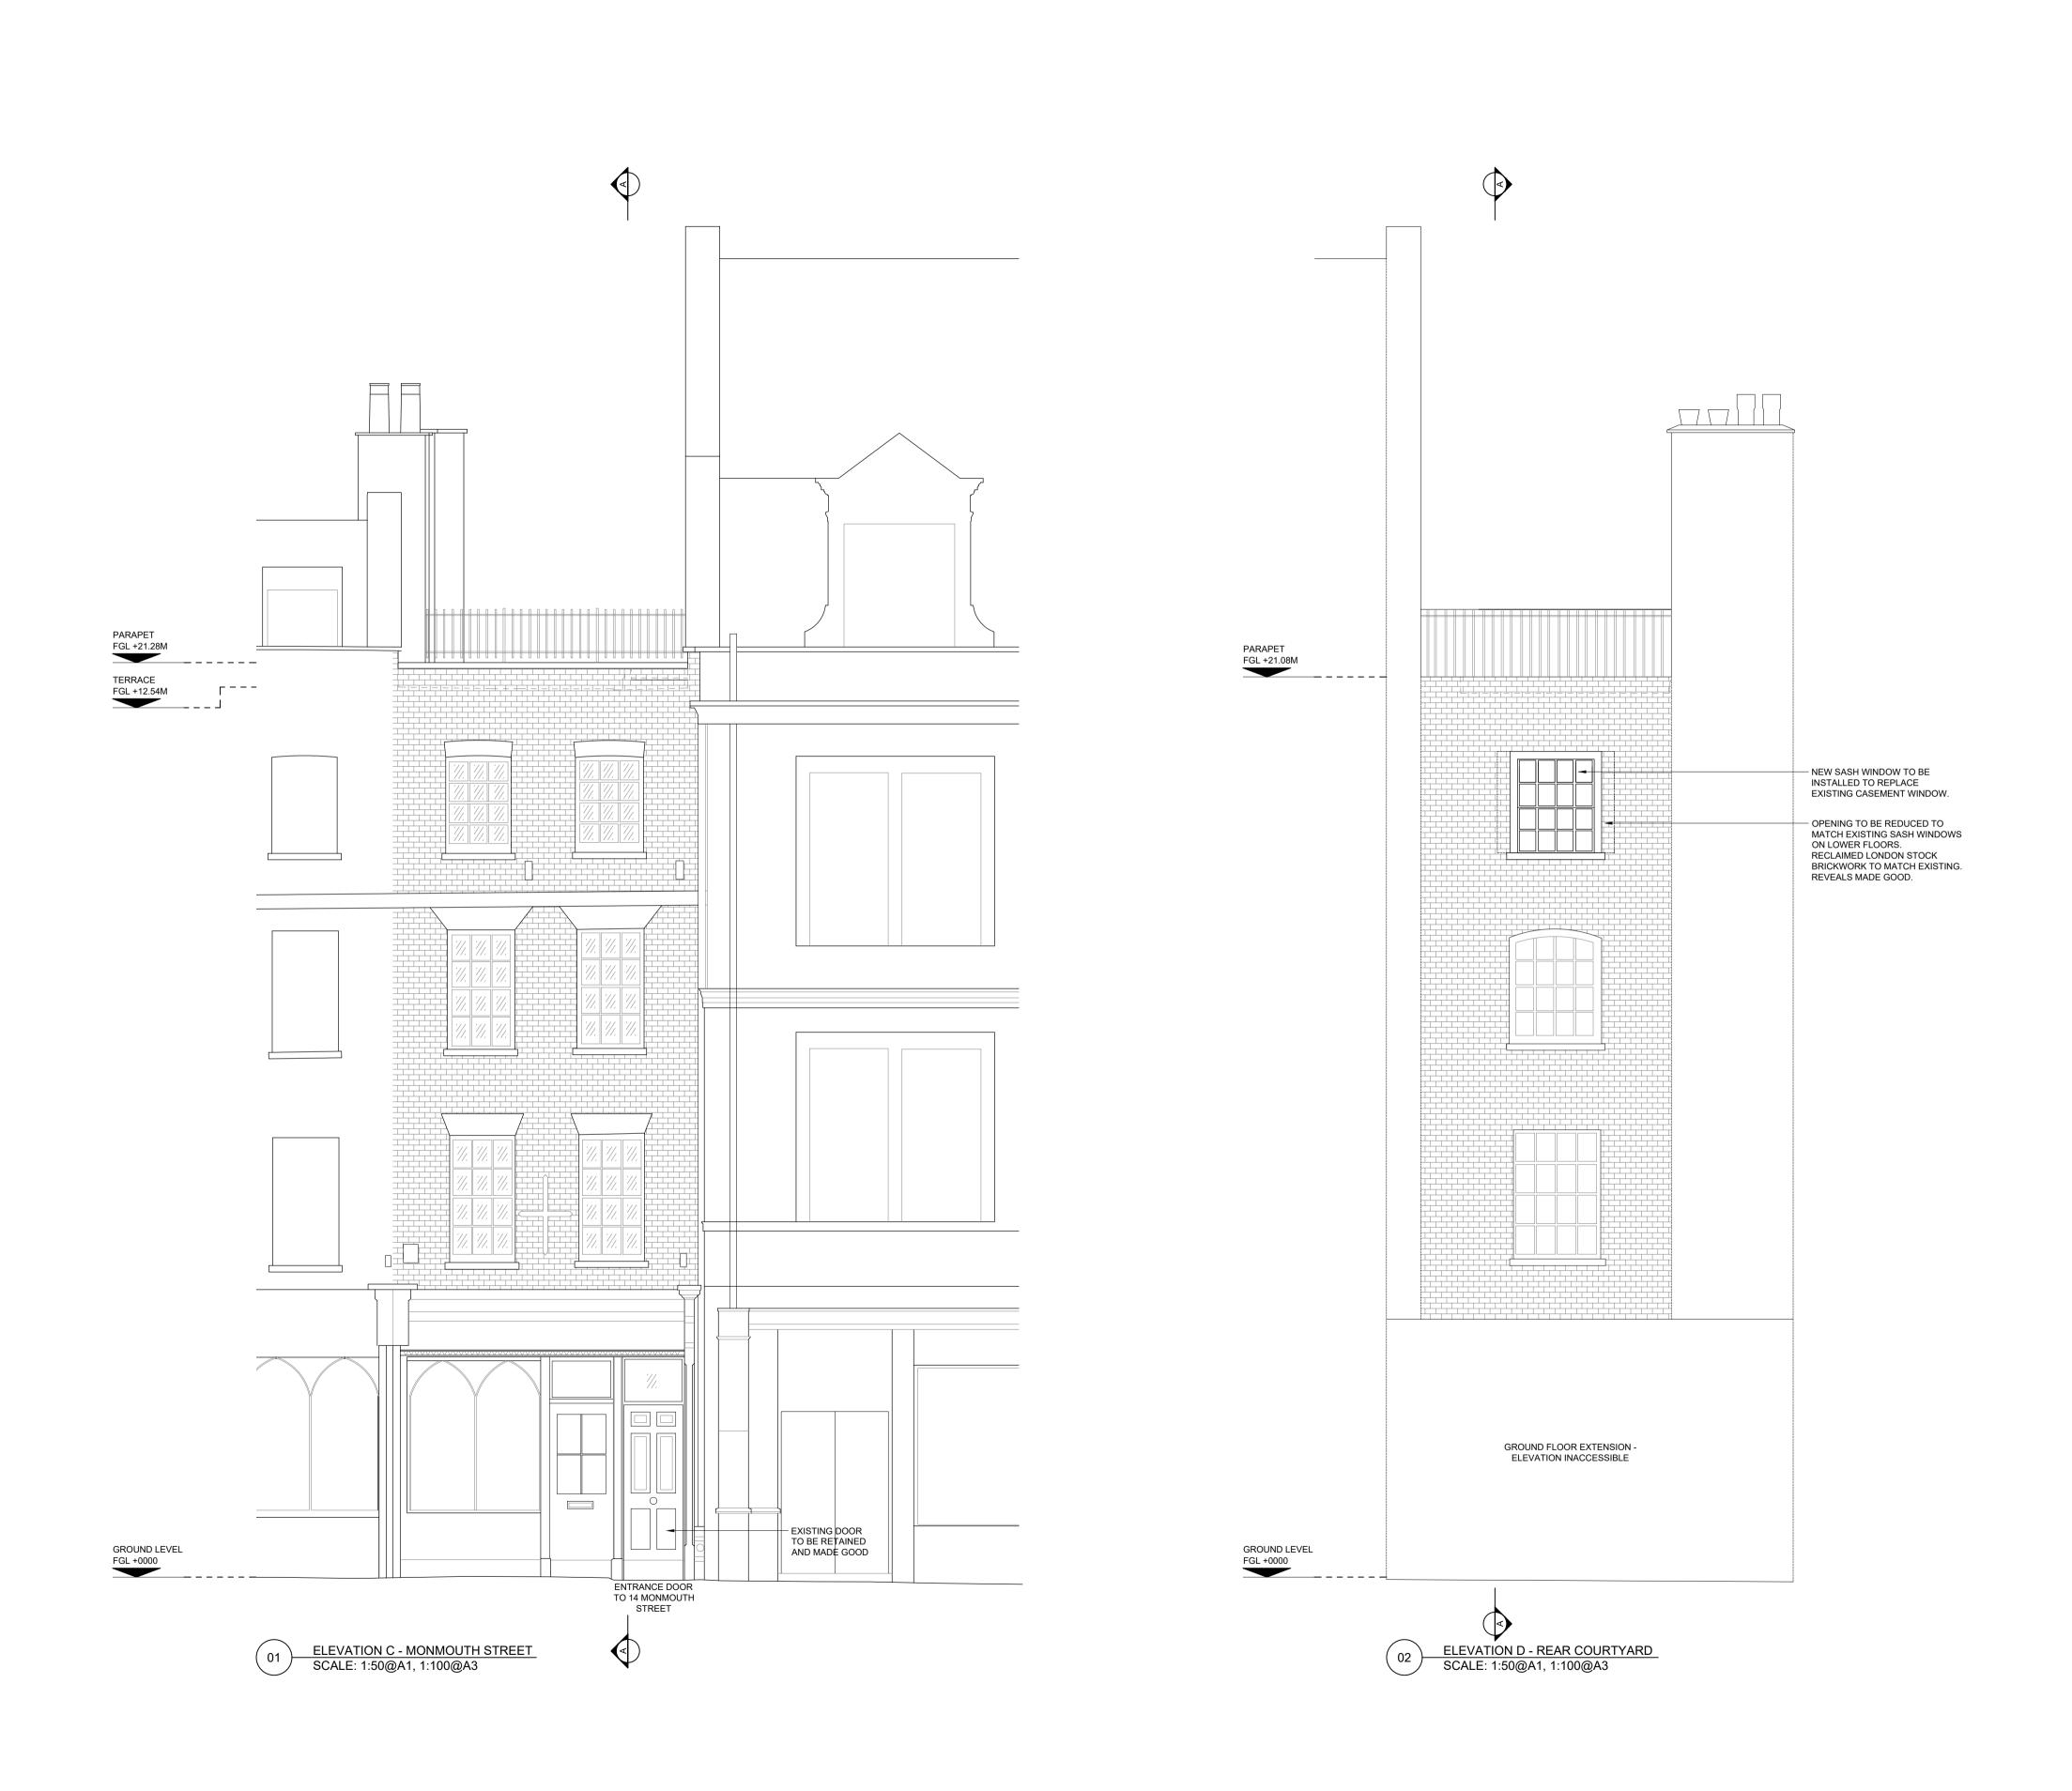

|
|                 |                                              | SH_PR_                                                             | GA_04                                                                                        |                                                                  | C                                             |
|                 |                                              |                                                                    |                                                                                              |                                                                  |                                               |

COL



- AIR CONDITIONING CONDENSER UNIT CONCEALED ACOU ENCLOSURE



NEW WAI

NEW CEI

SITE BOU





| 2m | 3m | 4m | 5r |
|----|----|----|----|





















01 INTERNAL ELEVATION SCALE: 1:50 @A3





02 INTERNAL ELEVATION SCALE: 1:50 @A3

04 INTERNAL ELEVATION SCALE: 1:50 @A3

#### GENERAL NOTES

- SOHO HOUSE OWNS THE COPYRIGHT AND ALL OTHER INTELLECTUAL PROPERTY RIGHTS (IPR) IN THESE DESIGNS AND WILL TAKE ANY NECESSARY LEGAL ACTION IN THE EVENT OF ITS COPYRIGHT OR ANY OTHER IPR BEING INFRINGED
- 2. ALL DIMENSIONS TO BE CHECKED ON SITE PRIOR TO CONSTRUCTION OR PRODUCTION. SHOP DRAWINGS TO BE ISSUED TO SOHO HOUSE DESIGN BY CONTRACTORMANUFACTURER FOR DESIGNERS APPROVAL. ANY DISCREPANCES TO BE RELAYED BEFORE WORKS CONTINUES.
- 3. DESIGN/DRAWING IS NOT TO BE SCALED FROM FOR PRODUCTION ANE CONSTRUCTION PURPOSES
- CONTRACTOR FOR VOICES. 4. CONTRACTOR ANDOR SUE CONTRACTOR OR AND/OR