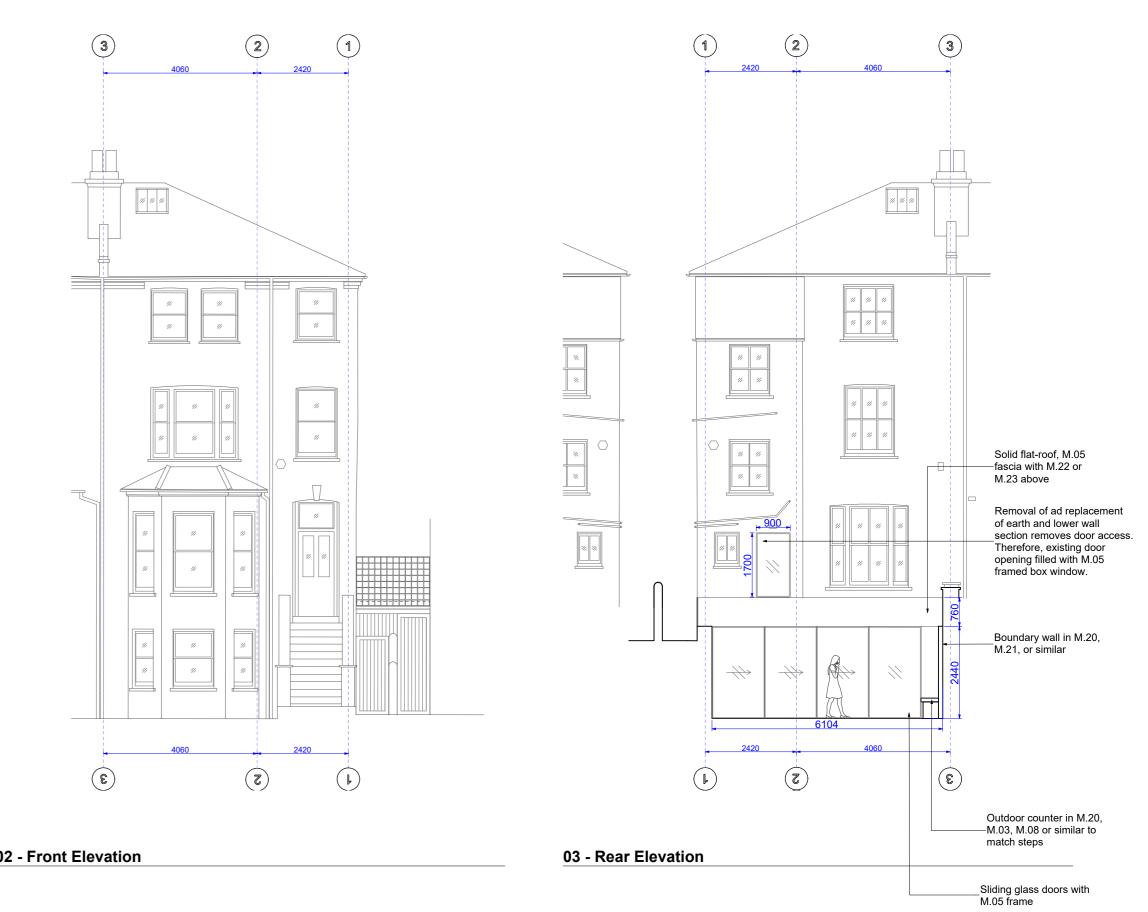

Material Key M.00 - Grass

M.08 - White, engineered stone M.09 - Stained solid-timber beams

M.01 - Dark beige brick M.02 - White render M.03 - Precast concrete block M.04 - White painted timber M.05 - Aluminium metal M.06 - Galvanised steel M.07 - Close-board timber slats

M.10 - Slate tiling M.11 - Galvanised steel M.12 - Painted metal finish M.13 - Natural cut grey stone slabs

M.20 - In-situ cast concrete M.21 - Cementitious render M.22 - Sedum M.23 - Built-in planters