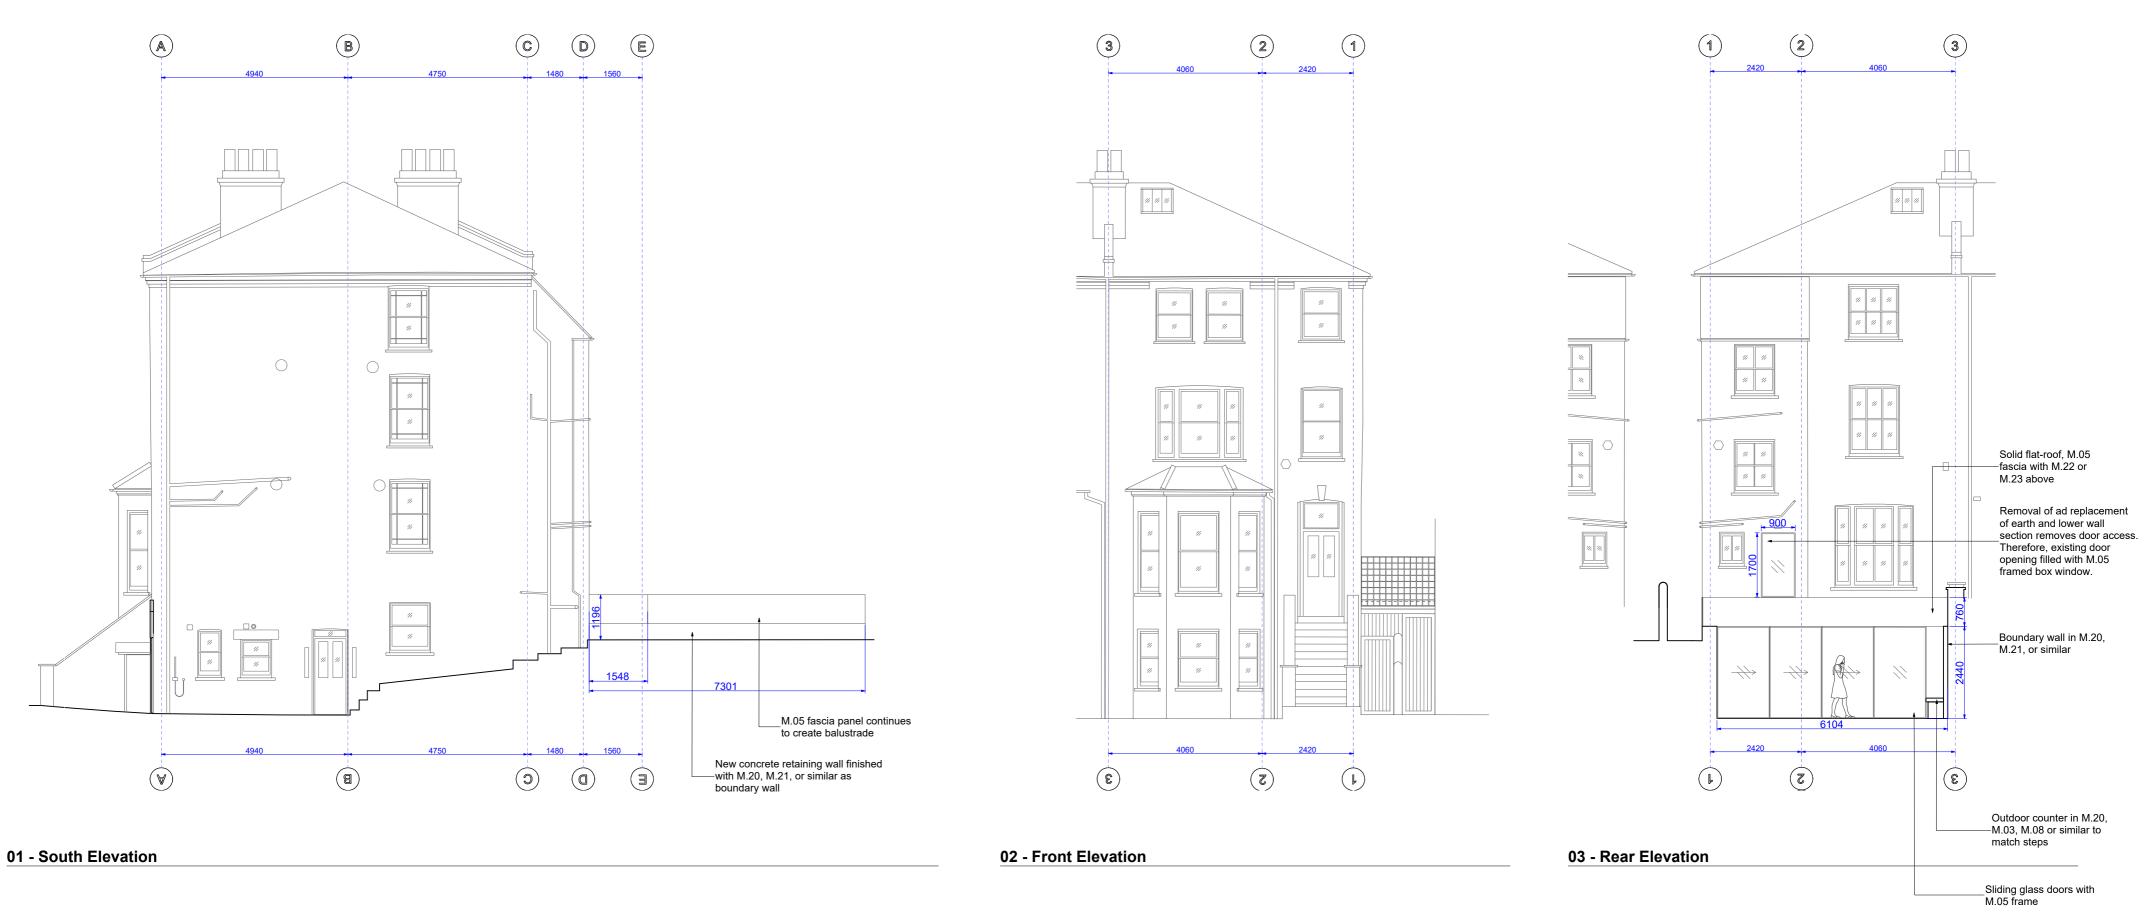

Material Key M.00 - Grass

M.08 - White, engineered stone M.09 - Stained solid-timber beams

M.01 - Dark beige brick M.02 - White render M.03 - Precast concrete block M.04 - White painted timber M.05 - Aluminium metal M.06 - Galvanised steel M.07 - Close-board timber slats

M.10 - Slate tiling M.11 - Galvanised steel M.12 - Painted metal finish M.13 - Natural cut grey stone slabs

M.20 - In-situ cast concrete M.21 - Cementitious render M.22 - Sedum M.23 - Built-in planters