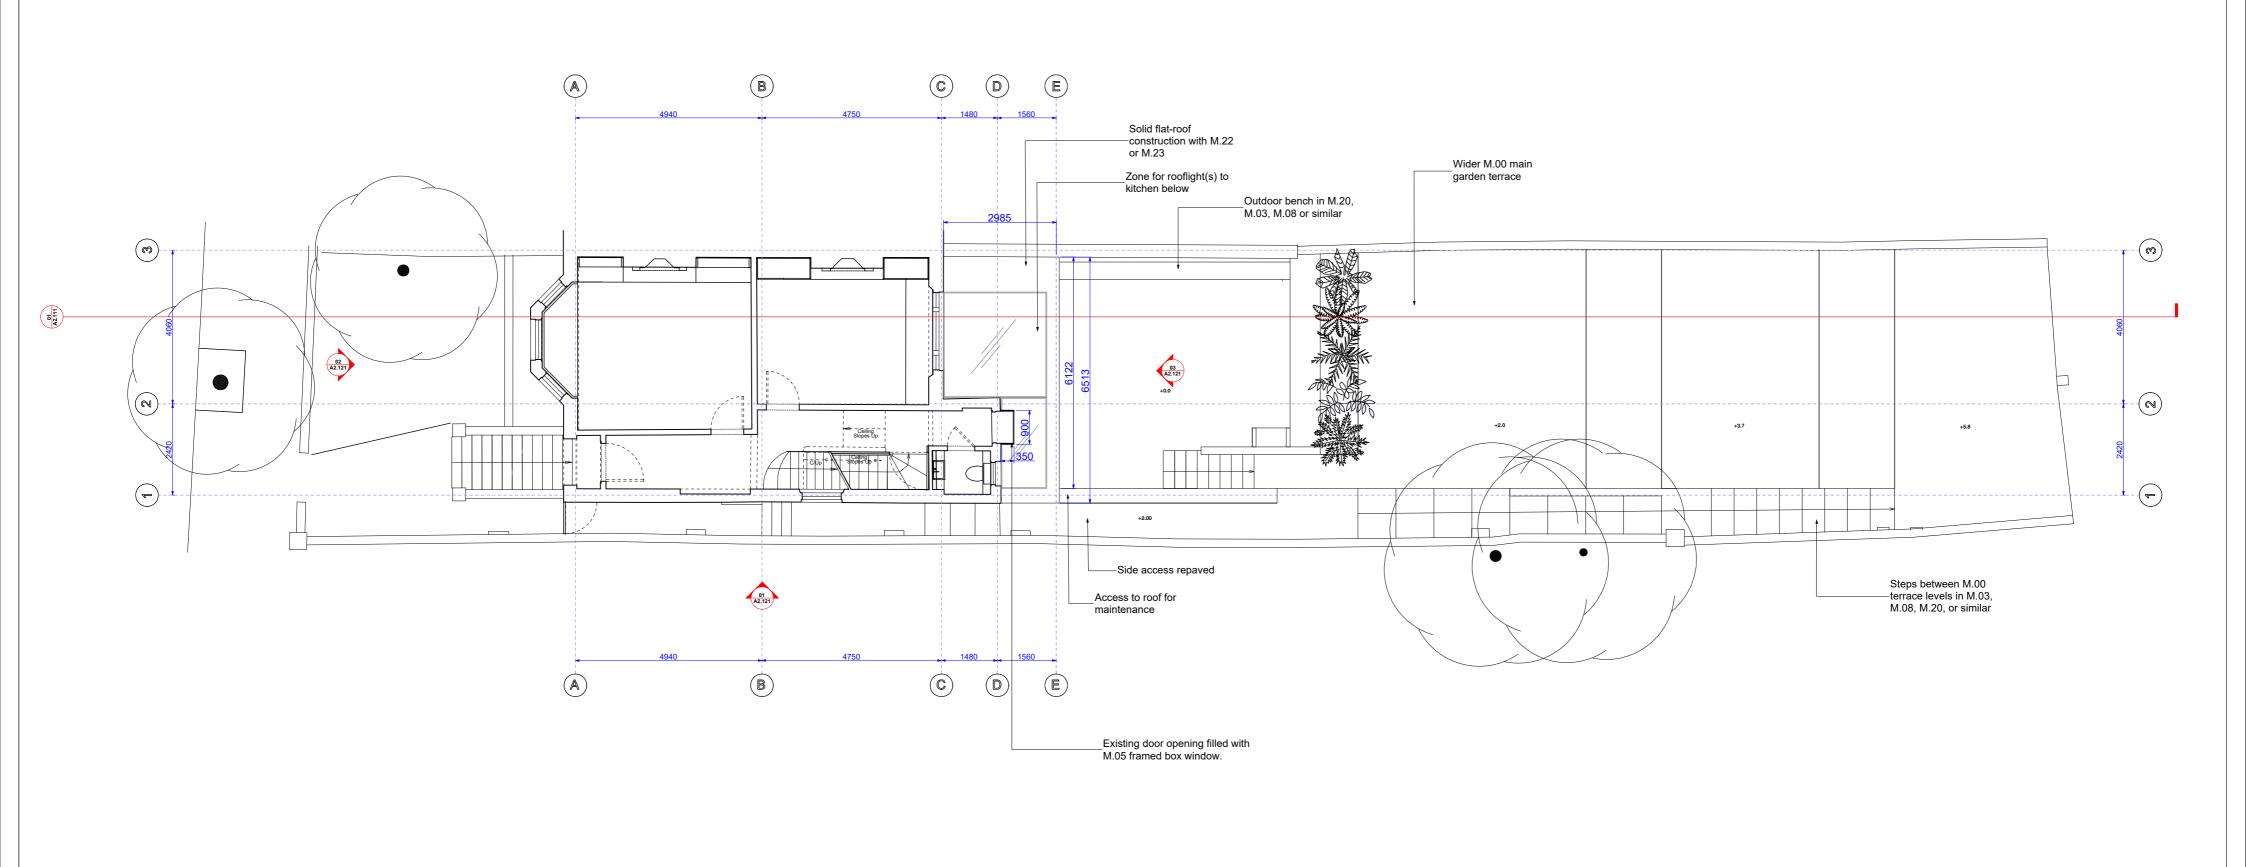

London Studio 63 Torriano Avenue NW5 2SG

General Notes

02 06/07/20 Planning 01 17/09/19 Planning

Rev Date Reason for issue

Material Key

M.01 - Dark beige brick

M.03 - Precast concrete block

M.08 - White, engineered stone M.09 - Stained solid-timber beams

M.04 - White painted timber

M.05 - Aluminium metal M.06 - Galvanised steel M.07 - Close-board timber slats

M.02 - White render

M.10 - Slate tiling

M.11 - Galvanised steel

M.12 - Painted metal finish

M.13 - Natural cut grey stone slabs

M.20 - In-situ cast concrete M.21 - Cementitious render

M.22 - Sedum

M.00 - Grass

uw uw Chk