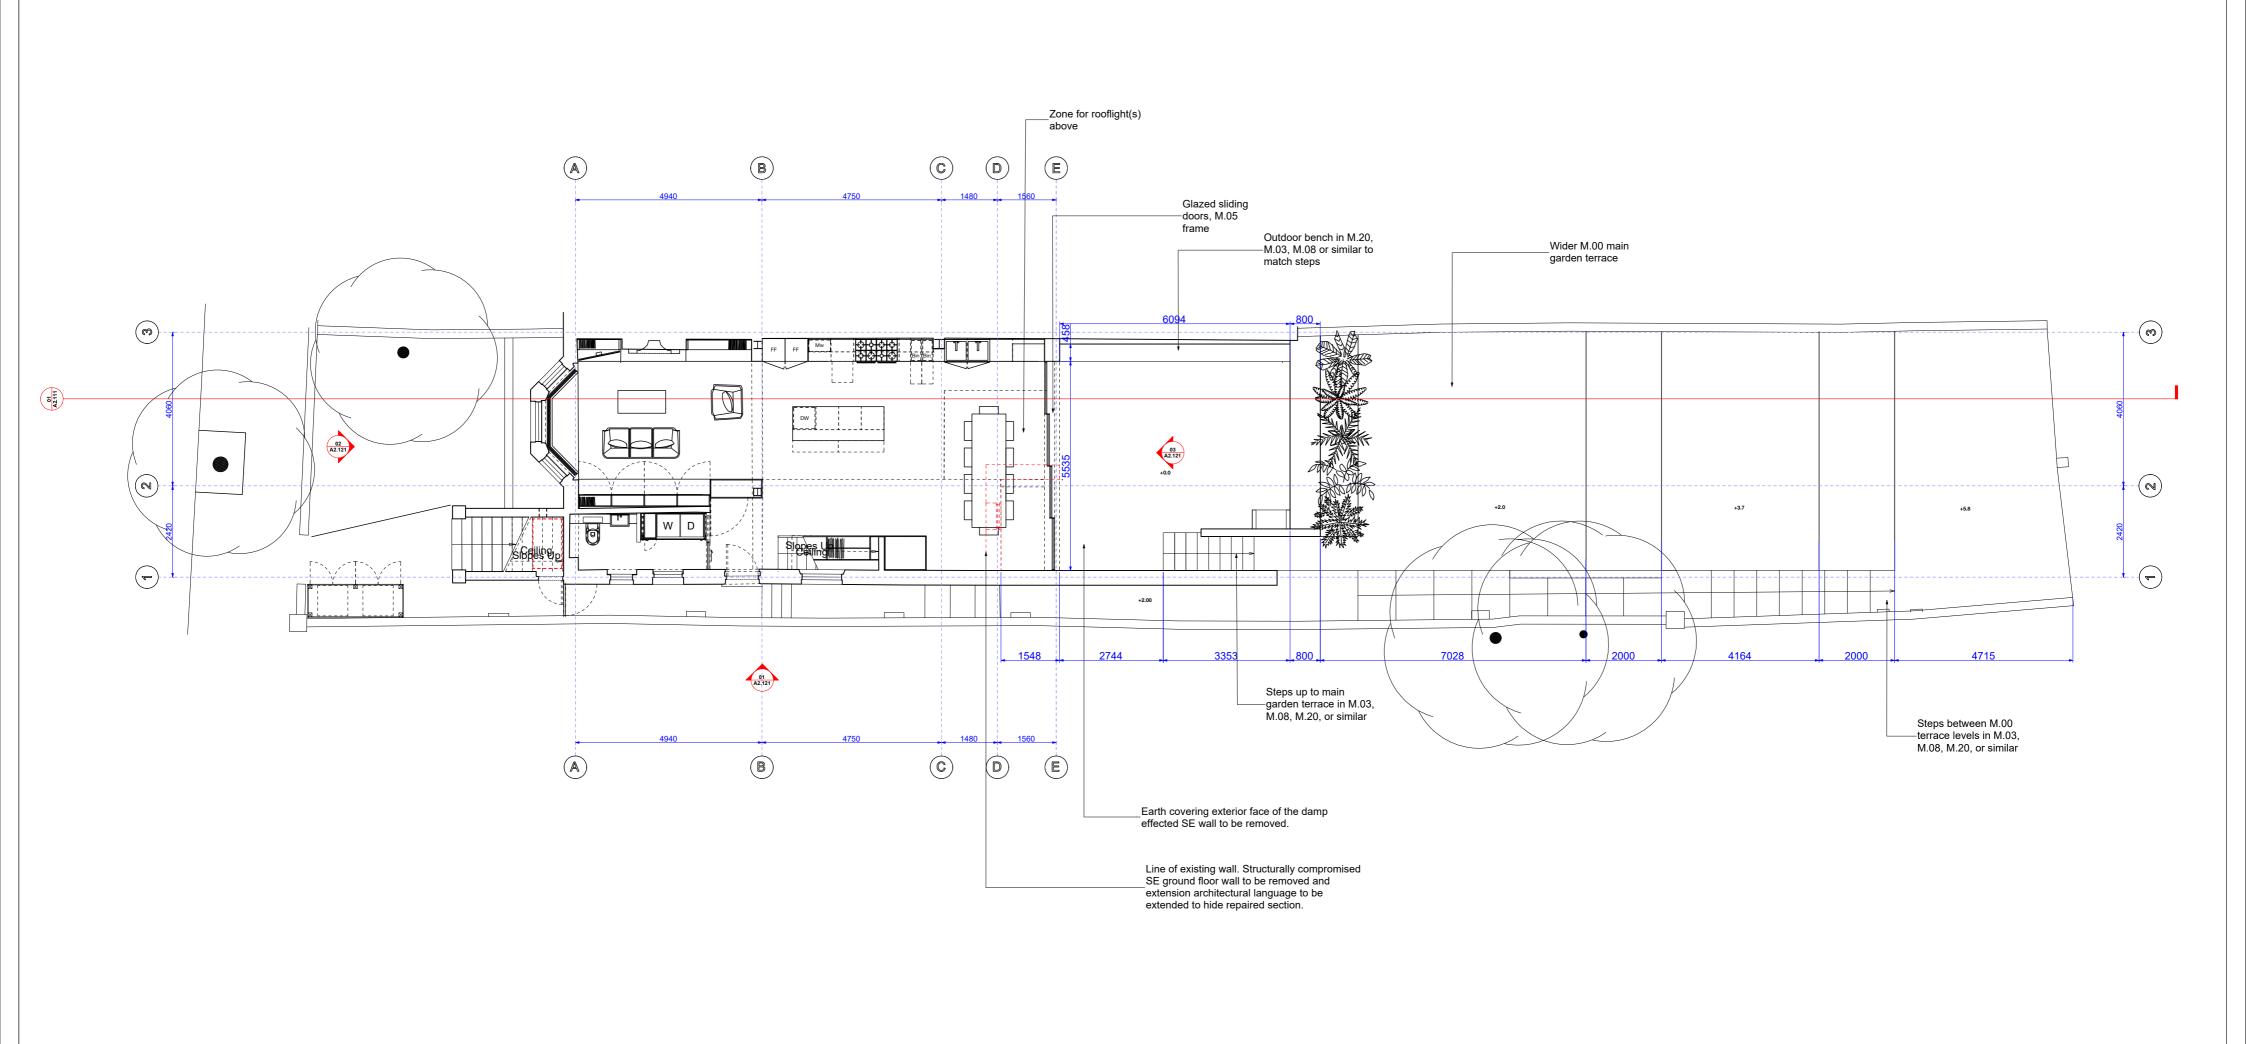

Ground Floor Plan

Planning

06/07/20

Checked by

02

Proposed

Project Number

1:50/1:100

General Notes

02 06/07/20 Planning 01 17/09/19 Planning

Rev Date Reason for issue

Material Key

M.01 - Dark beige brick

M.03 - Precast concrete block

M.08 - White, engineered stone M.09 - Stained solid-timber beams

M.04 - White painted timber

M.05 - Aluminium metal
M.06 - Galvanised steel
M.07 - Close-board timber slats

M.02 - White render

M.10 - Slate tiling

M.11 - Galvanised steel

M.12 - Painted metal finish

M.13 - Natural cut grey stone slabs

M.20 - In-situ cast concrete M.21 - Cementitious render

M.22 - Sedum

M.00 - Grass

uw uw Chk