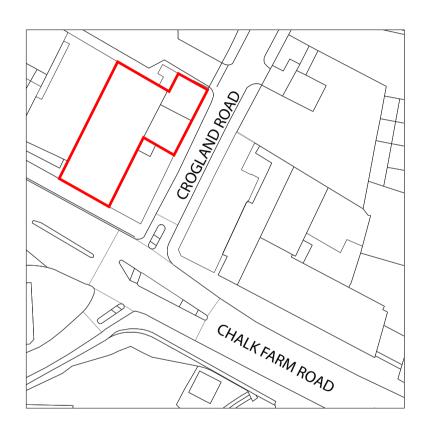

| Project<br>Ref. No.                | 1908                  |        |
|------------------------------------|-----------------------|--------|
| Client                             | Chalk Farm Marine LLP |        |
| Date                               | JULY 2020             |        |
| Scale                              | 1:1250                |        |
| Project MARINA ICES,<br>London NW3 |                       |        |
| Drawing<br>Name                    | 9                     |        |
| Drawing No.                        | os                    | Rev.   |
| Drawn                              | Approved              | Signed |