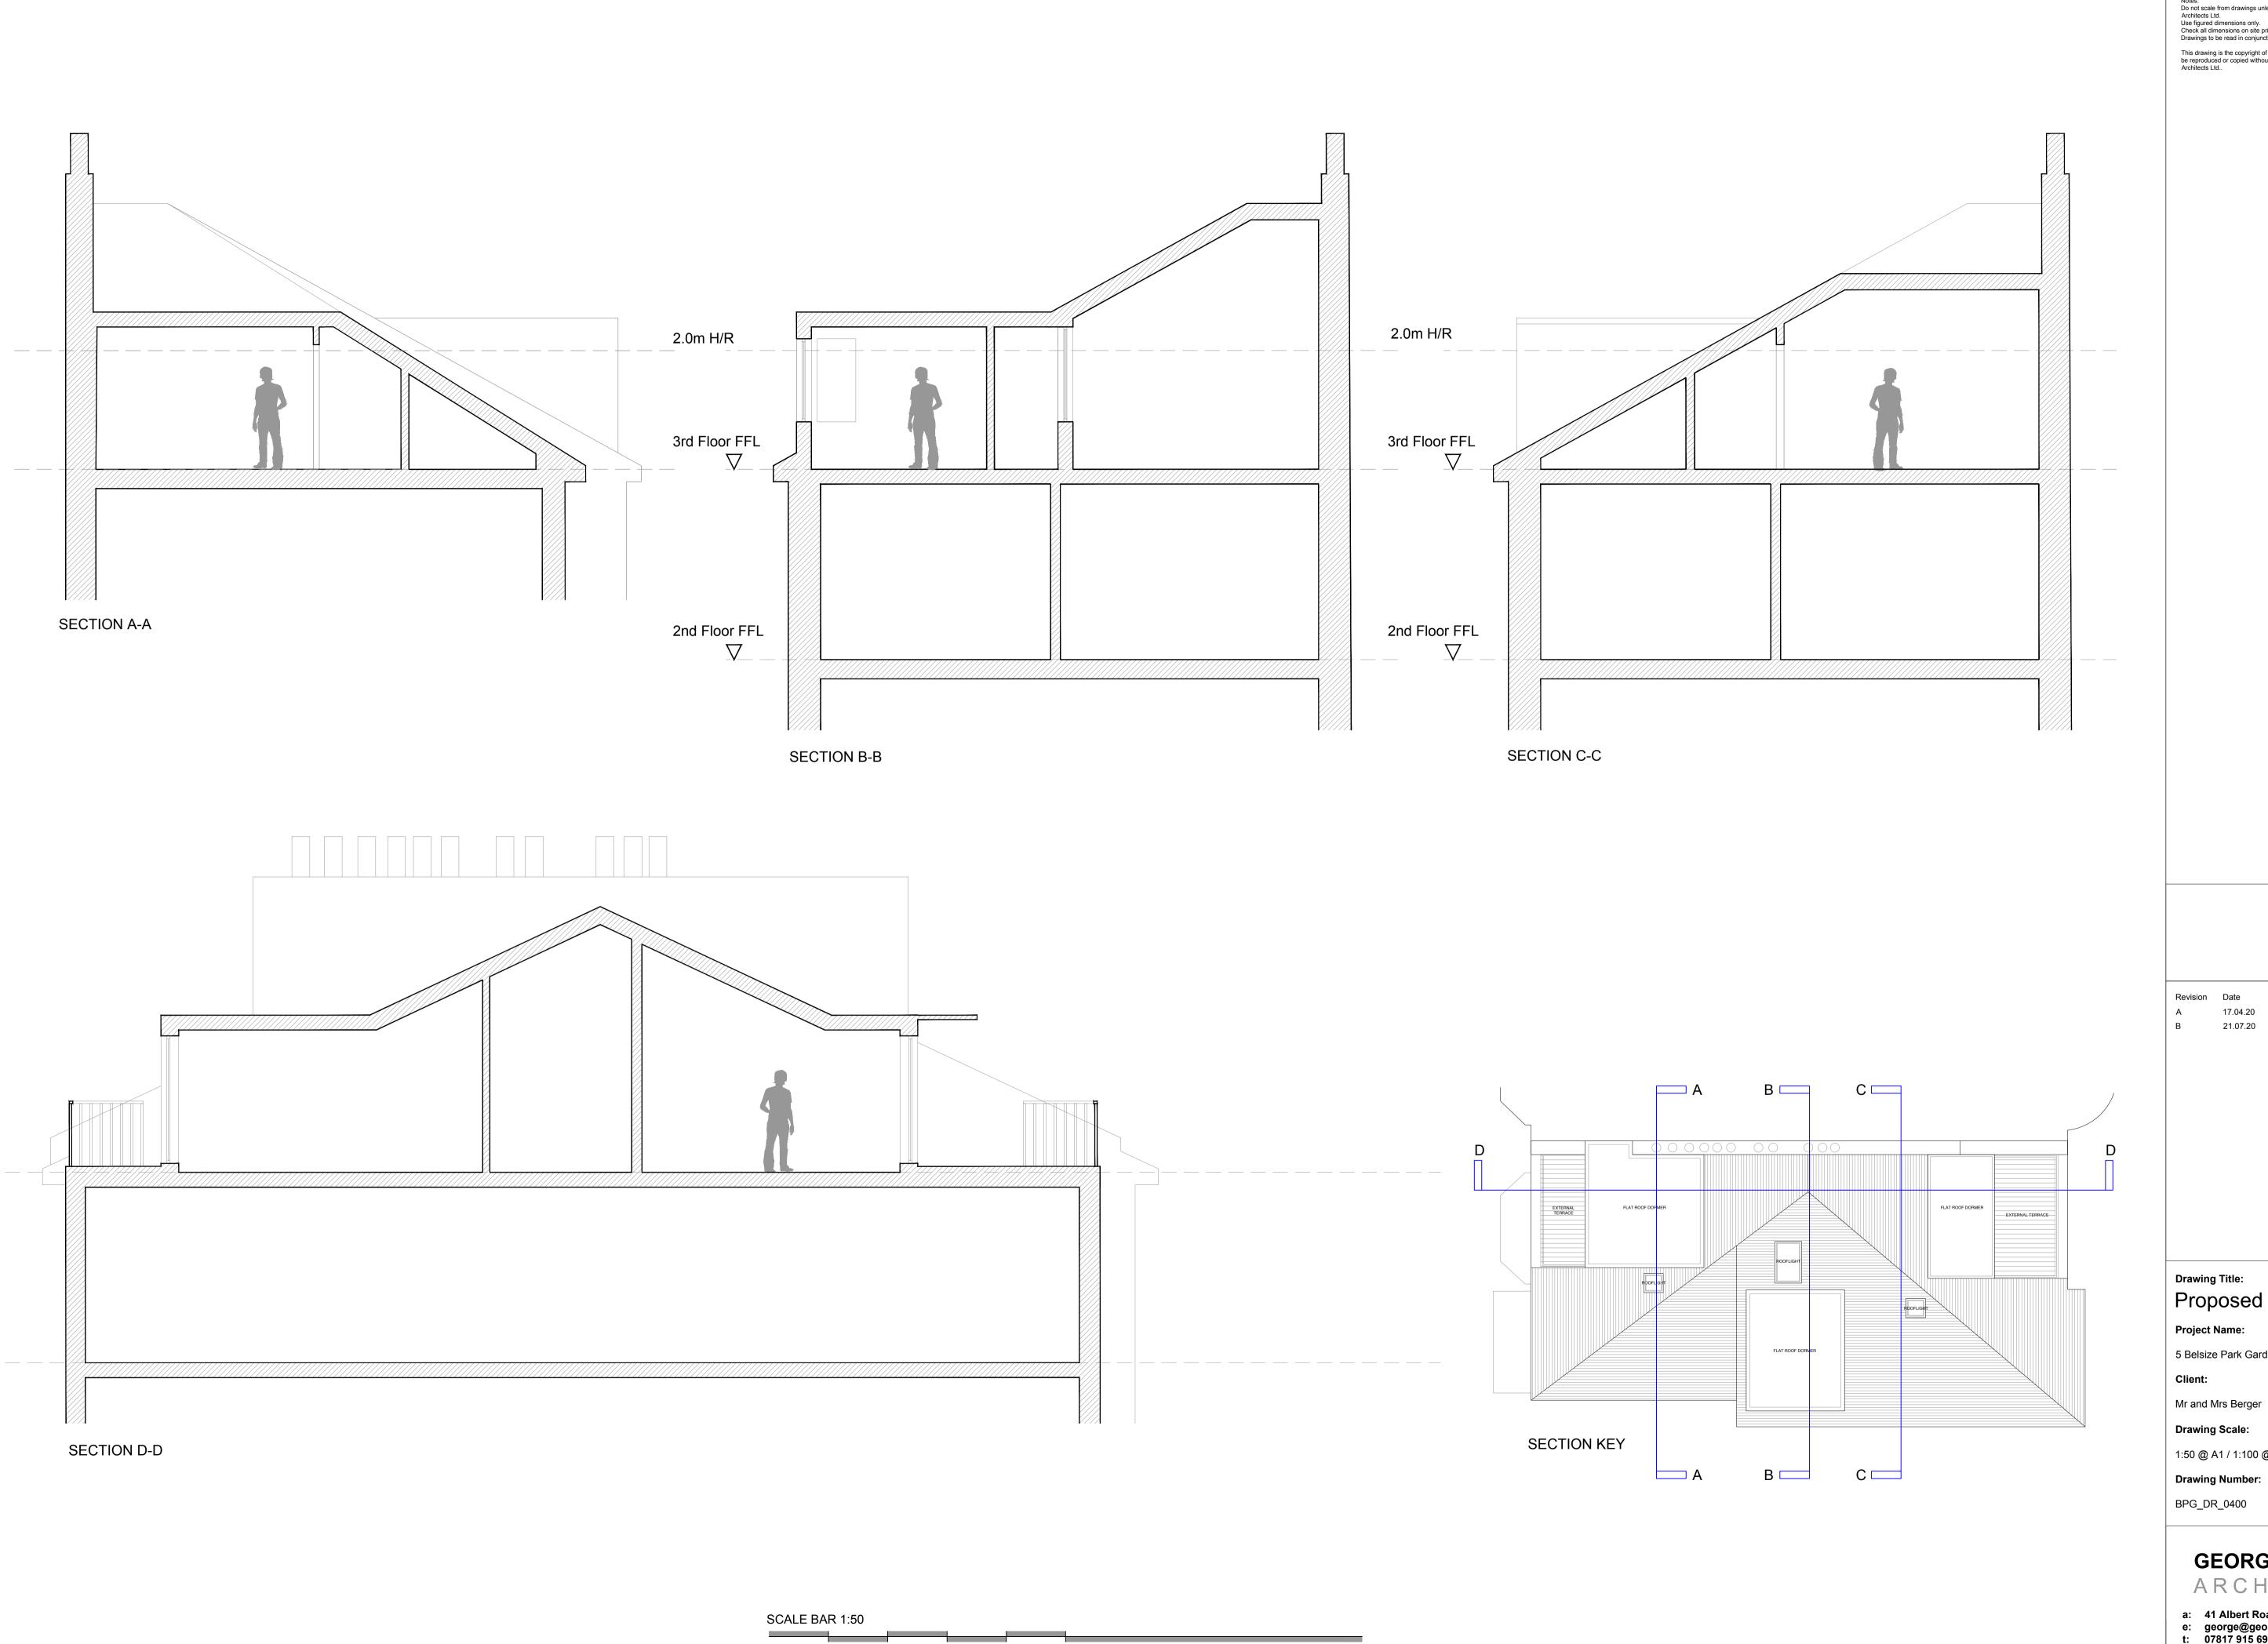

Drawing Title:

**Proposed Sections** 

5 Belsize Park Gardens, London NW3 4LB

Client:

Mr and Mrs Berger

Drawing Scale:

1:50 @ A1 / 1:100 @ A3

BPG\_DR\_0400