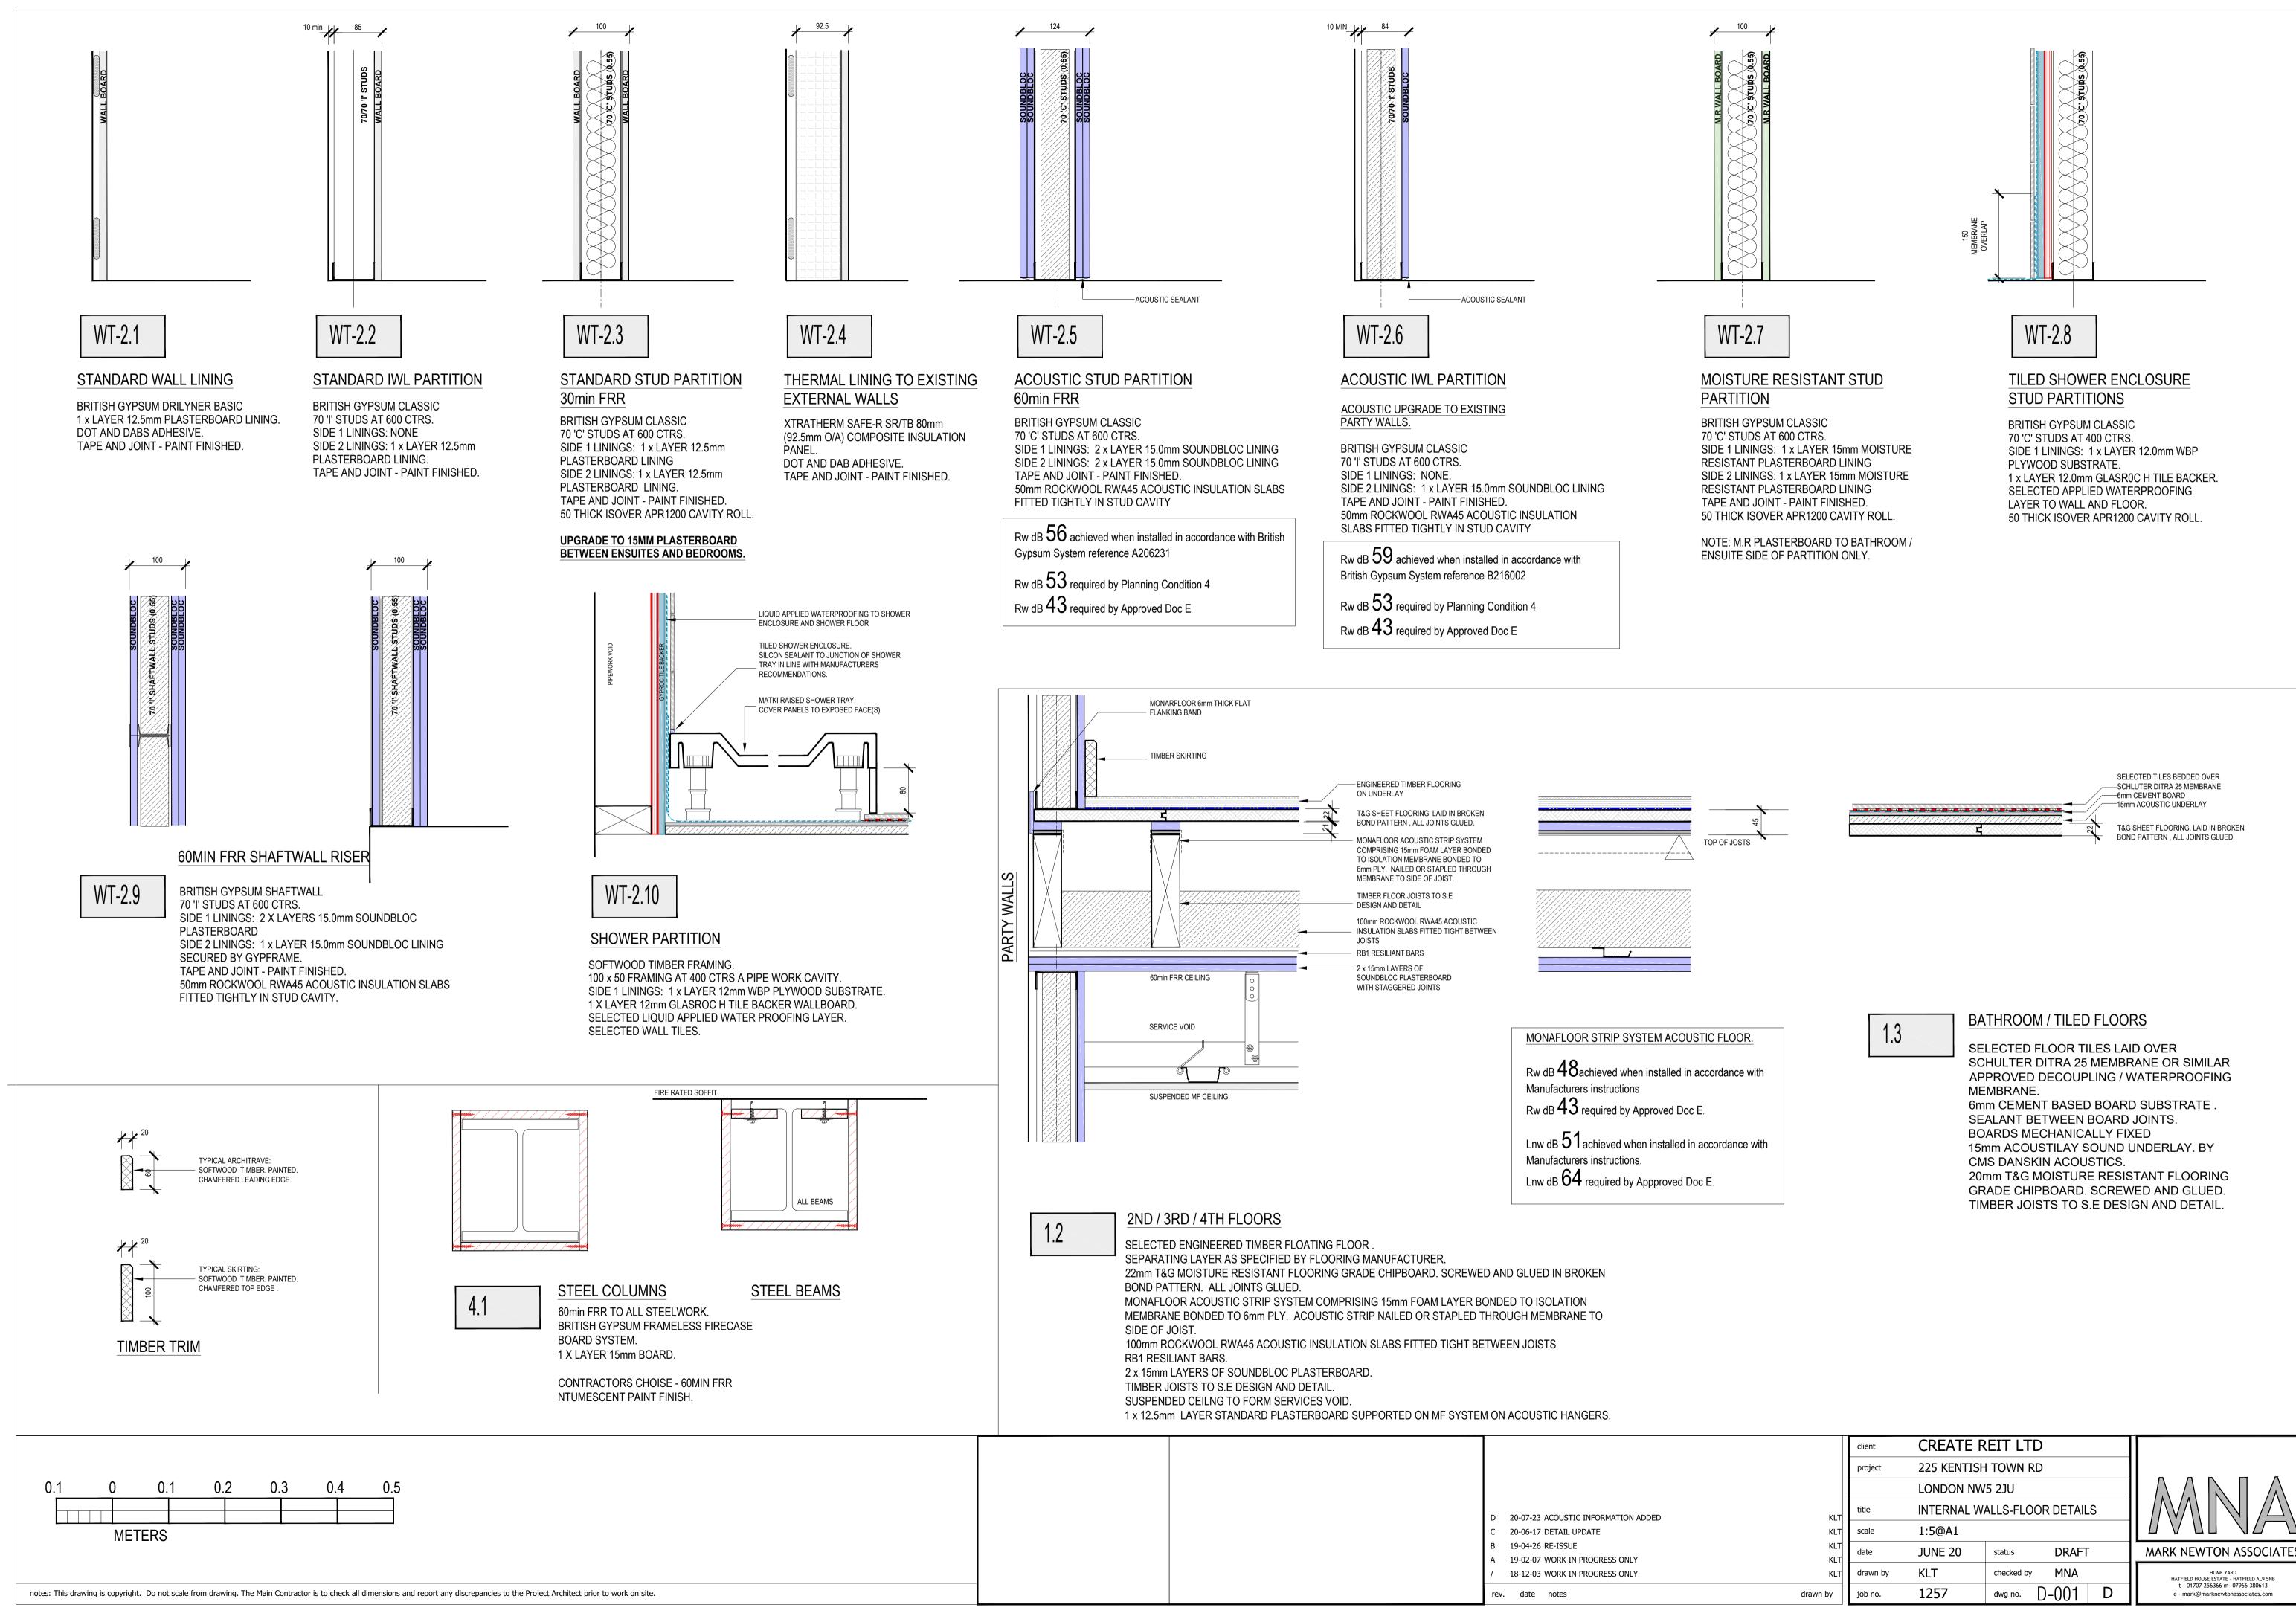

|            | client   | CREATE REIT LTD              |                |   |                                                                       |
|------------|----------|------------------------------|----------------|---|-----------------------------------------------------------------------|
|            | project  | 225 KENTISH TOWN RD          |                |   |                                                                       |
|            |          | LONDON NW5 2JU               |                |   |                                                                       |
| KLT        | title    | INTERNAL WALLS-FLOOR DETAILS |                |   |                                                                       |
| KLT        | scale    | 1:5@A1                       | @A1            |   |                                                                       |
| KLT<br>KLT | date     | JUNE 20                      | status DRAFT   |   | MARK NEWTON ASSOCIATES                                                |
| KLT        | drawn by | KLT                          | checked by MNA |   | HOME YARD<br>HATFIELD HOUSE ESTATE - HATFIELD AL9 5NB                 |
| drawn by   | job no.  | 1257                         | dwg no. D-001  | D | t - 01707 256366 m- 07966 380613<br>e - mark@marknewtonassociates.com |