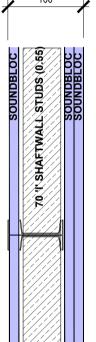

|            | client   | CREATE REIT LTD              |                |   |                                                                       |
|------------|----------|------------------------------|----------------|---|-----------------------------------------------------------------------|
|            | project  | 225 KENTISH TOWN RD          |                |   |                                                                       |
|            |          | LONDON NW5 2JU               |                |   |                                                                       |
| KLT        | title    | INTERNAL WALLS-FLOOR DETAILS |                |   |                                                                       |
| KLT        | scale    | 1:5@A1