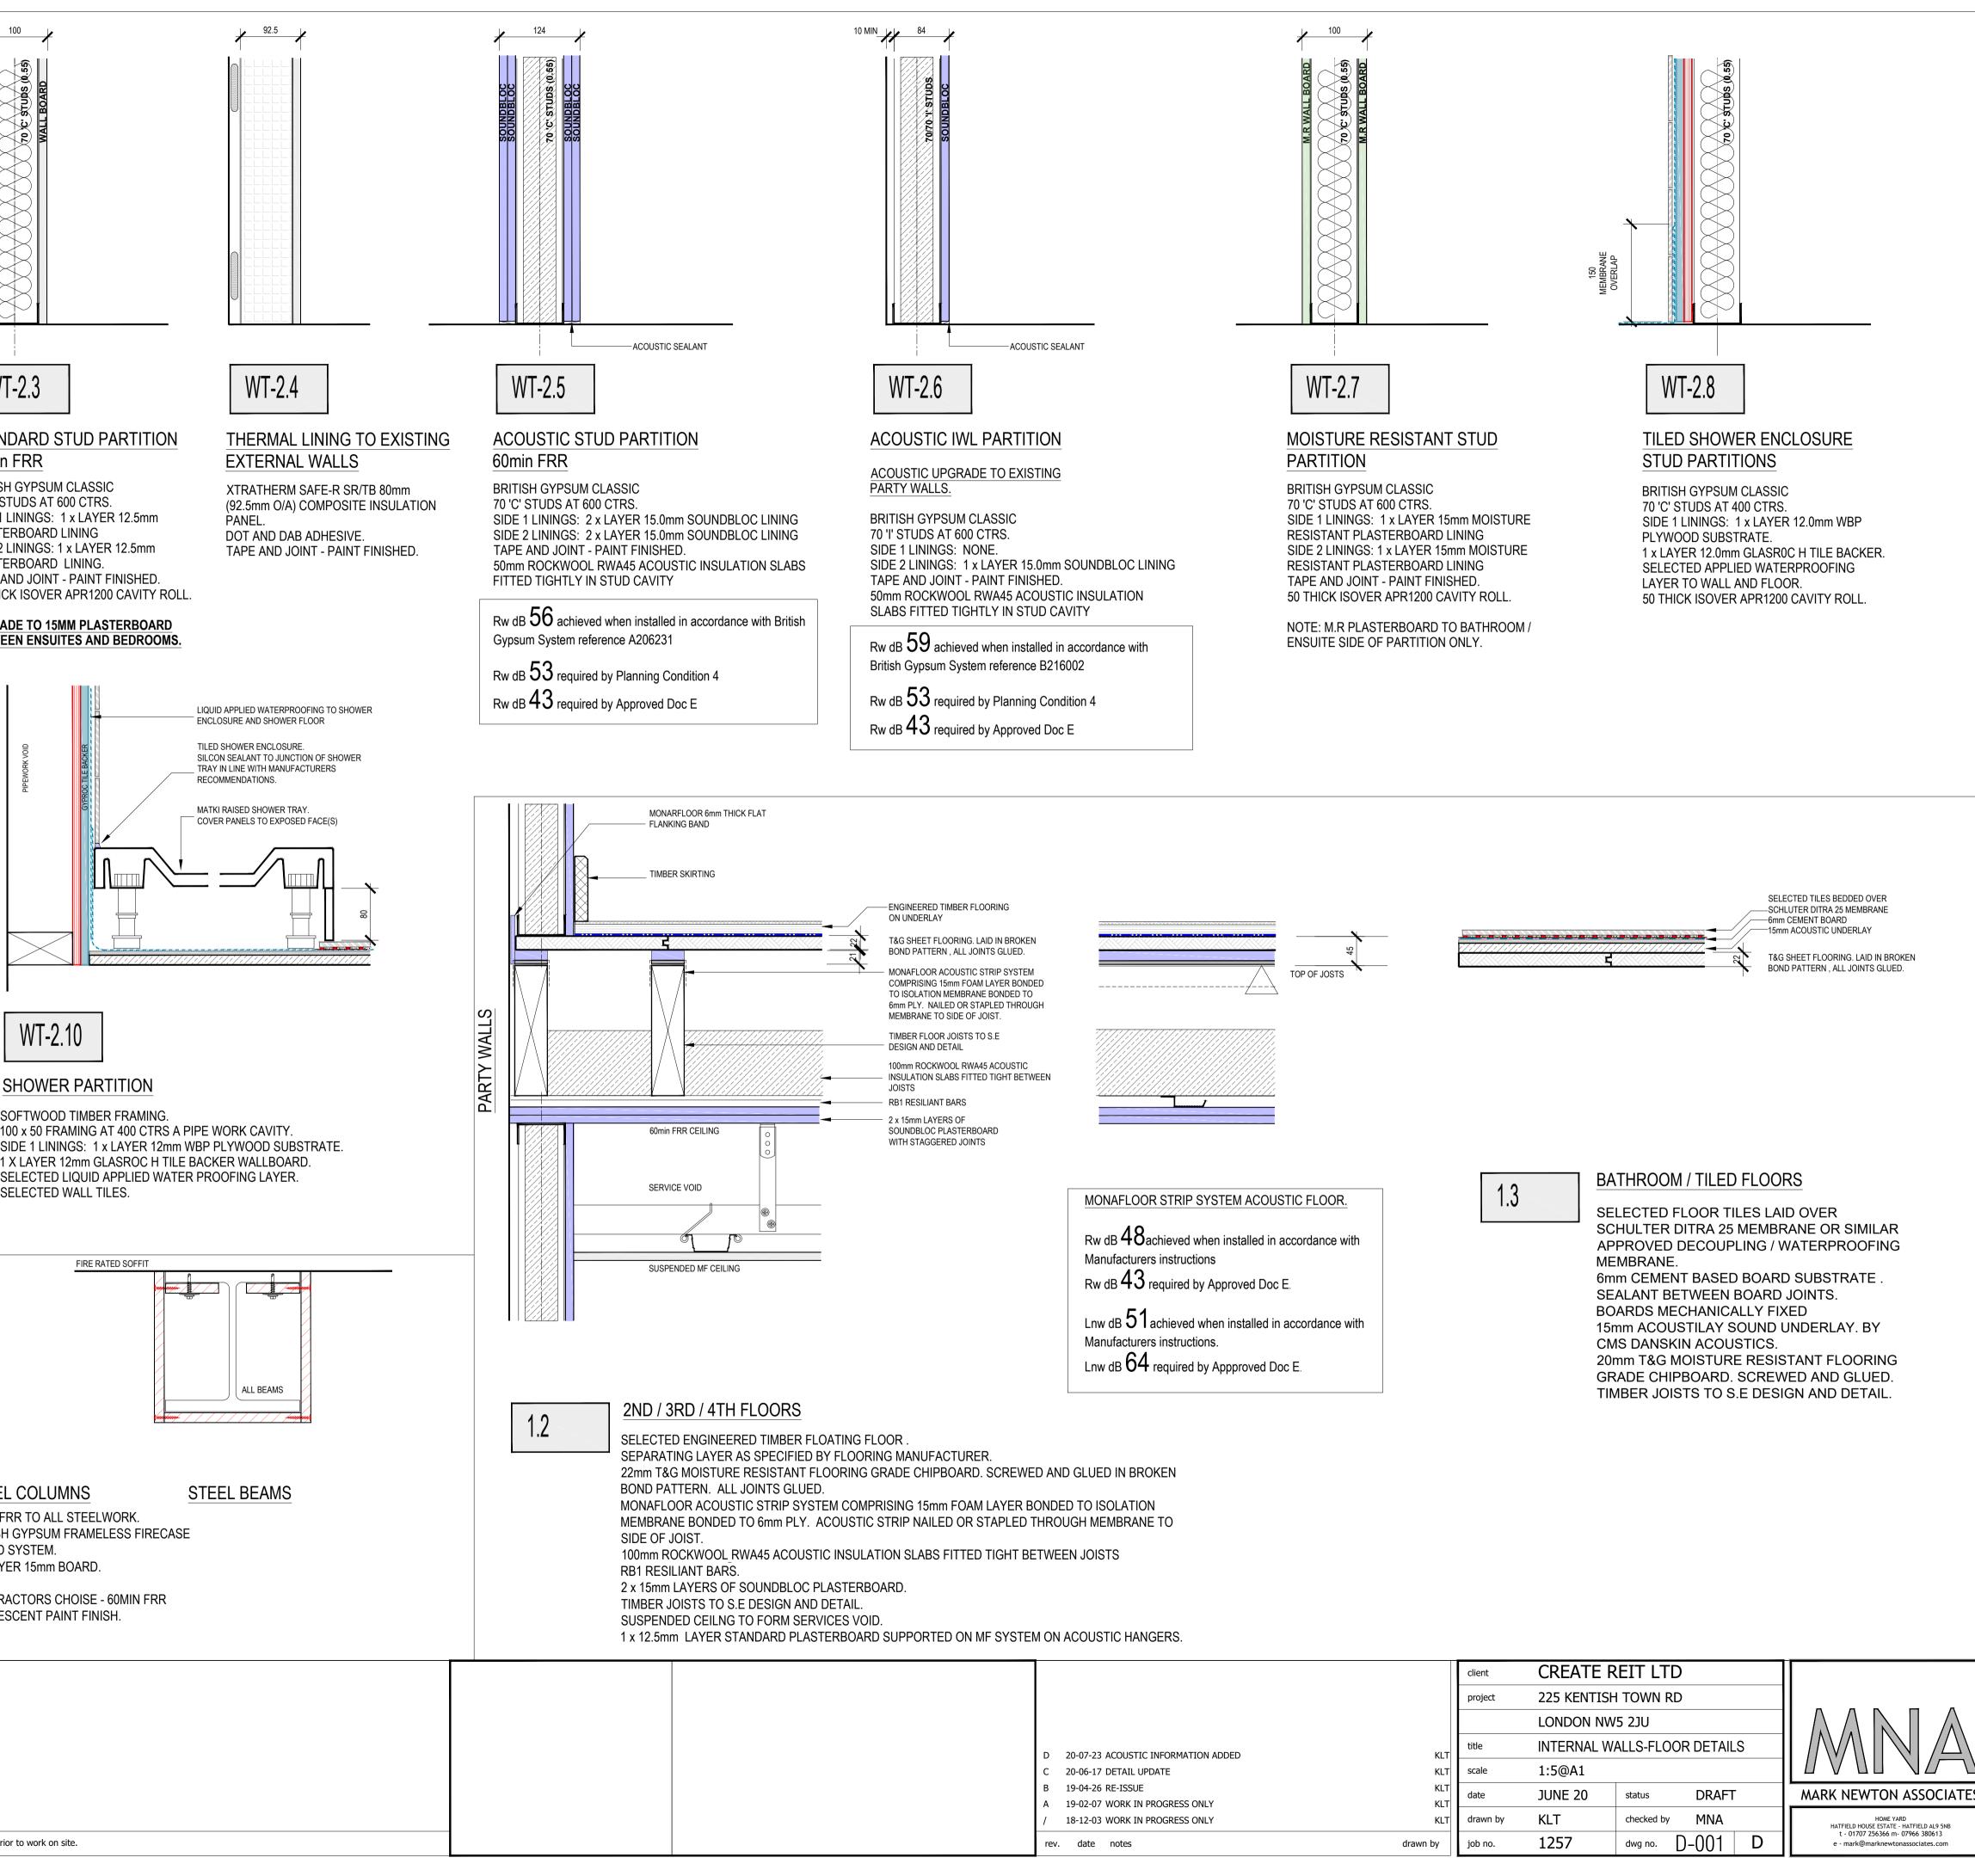

|            | client   | CREATE REIT LTD              |                |   |                                                                       |
|------------|----------|------------------------------|----------------|---|-----------------------------------------------------------------------|
|            | project  | 225 KENTISH TOWN RD          |                |   |                                                                       |
|            |          | LONDON NW5 2JU               |                |   |                                                                       |
| KLT        | title    | INTERNAL WALLS-FLOOR DETAILS |                |   |                                                                       |
| KLT        | scale    | 1:5@A1                       | @A1            |   |                                                                       |
| KLT<br>KLT | date     | JUNE 20                      | status DRAFT   |   | MARK NEWTON ASSOCIATES                                                |
| KLT        | drawn by | KLT                          | checked by MNA |   | HOME YARD<br>HATFIELD HOUSE ESTATE - HATFIELD AL9 5NB                 |
| drawn by   | job no.  | 1257                         | dwg no. D-001  | D | t - 01707 256366 m- 07966 380613<br>e - mark@marknewtonassociates.com |