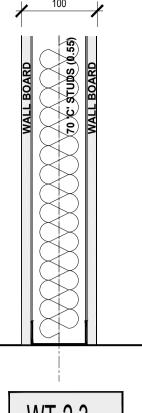

|            | client   | CREATE REIT LTD              |                |   |                                                                       |
|------------|----------|------------------------------|----------------|---|-----------------------------------------------------------------------|
|            | project  | 225 KENTISH TOWN RD          |                |   |                                                                       |
|            |          | LONDON NW5 2JU               |                |   |                                                                       |
| KLT        | title    | INTERNAL WALLS-FLOOR DETAILS |                |   |                                                                       |
| KLT        | scale    | 1:5@A1