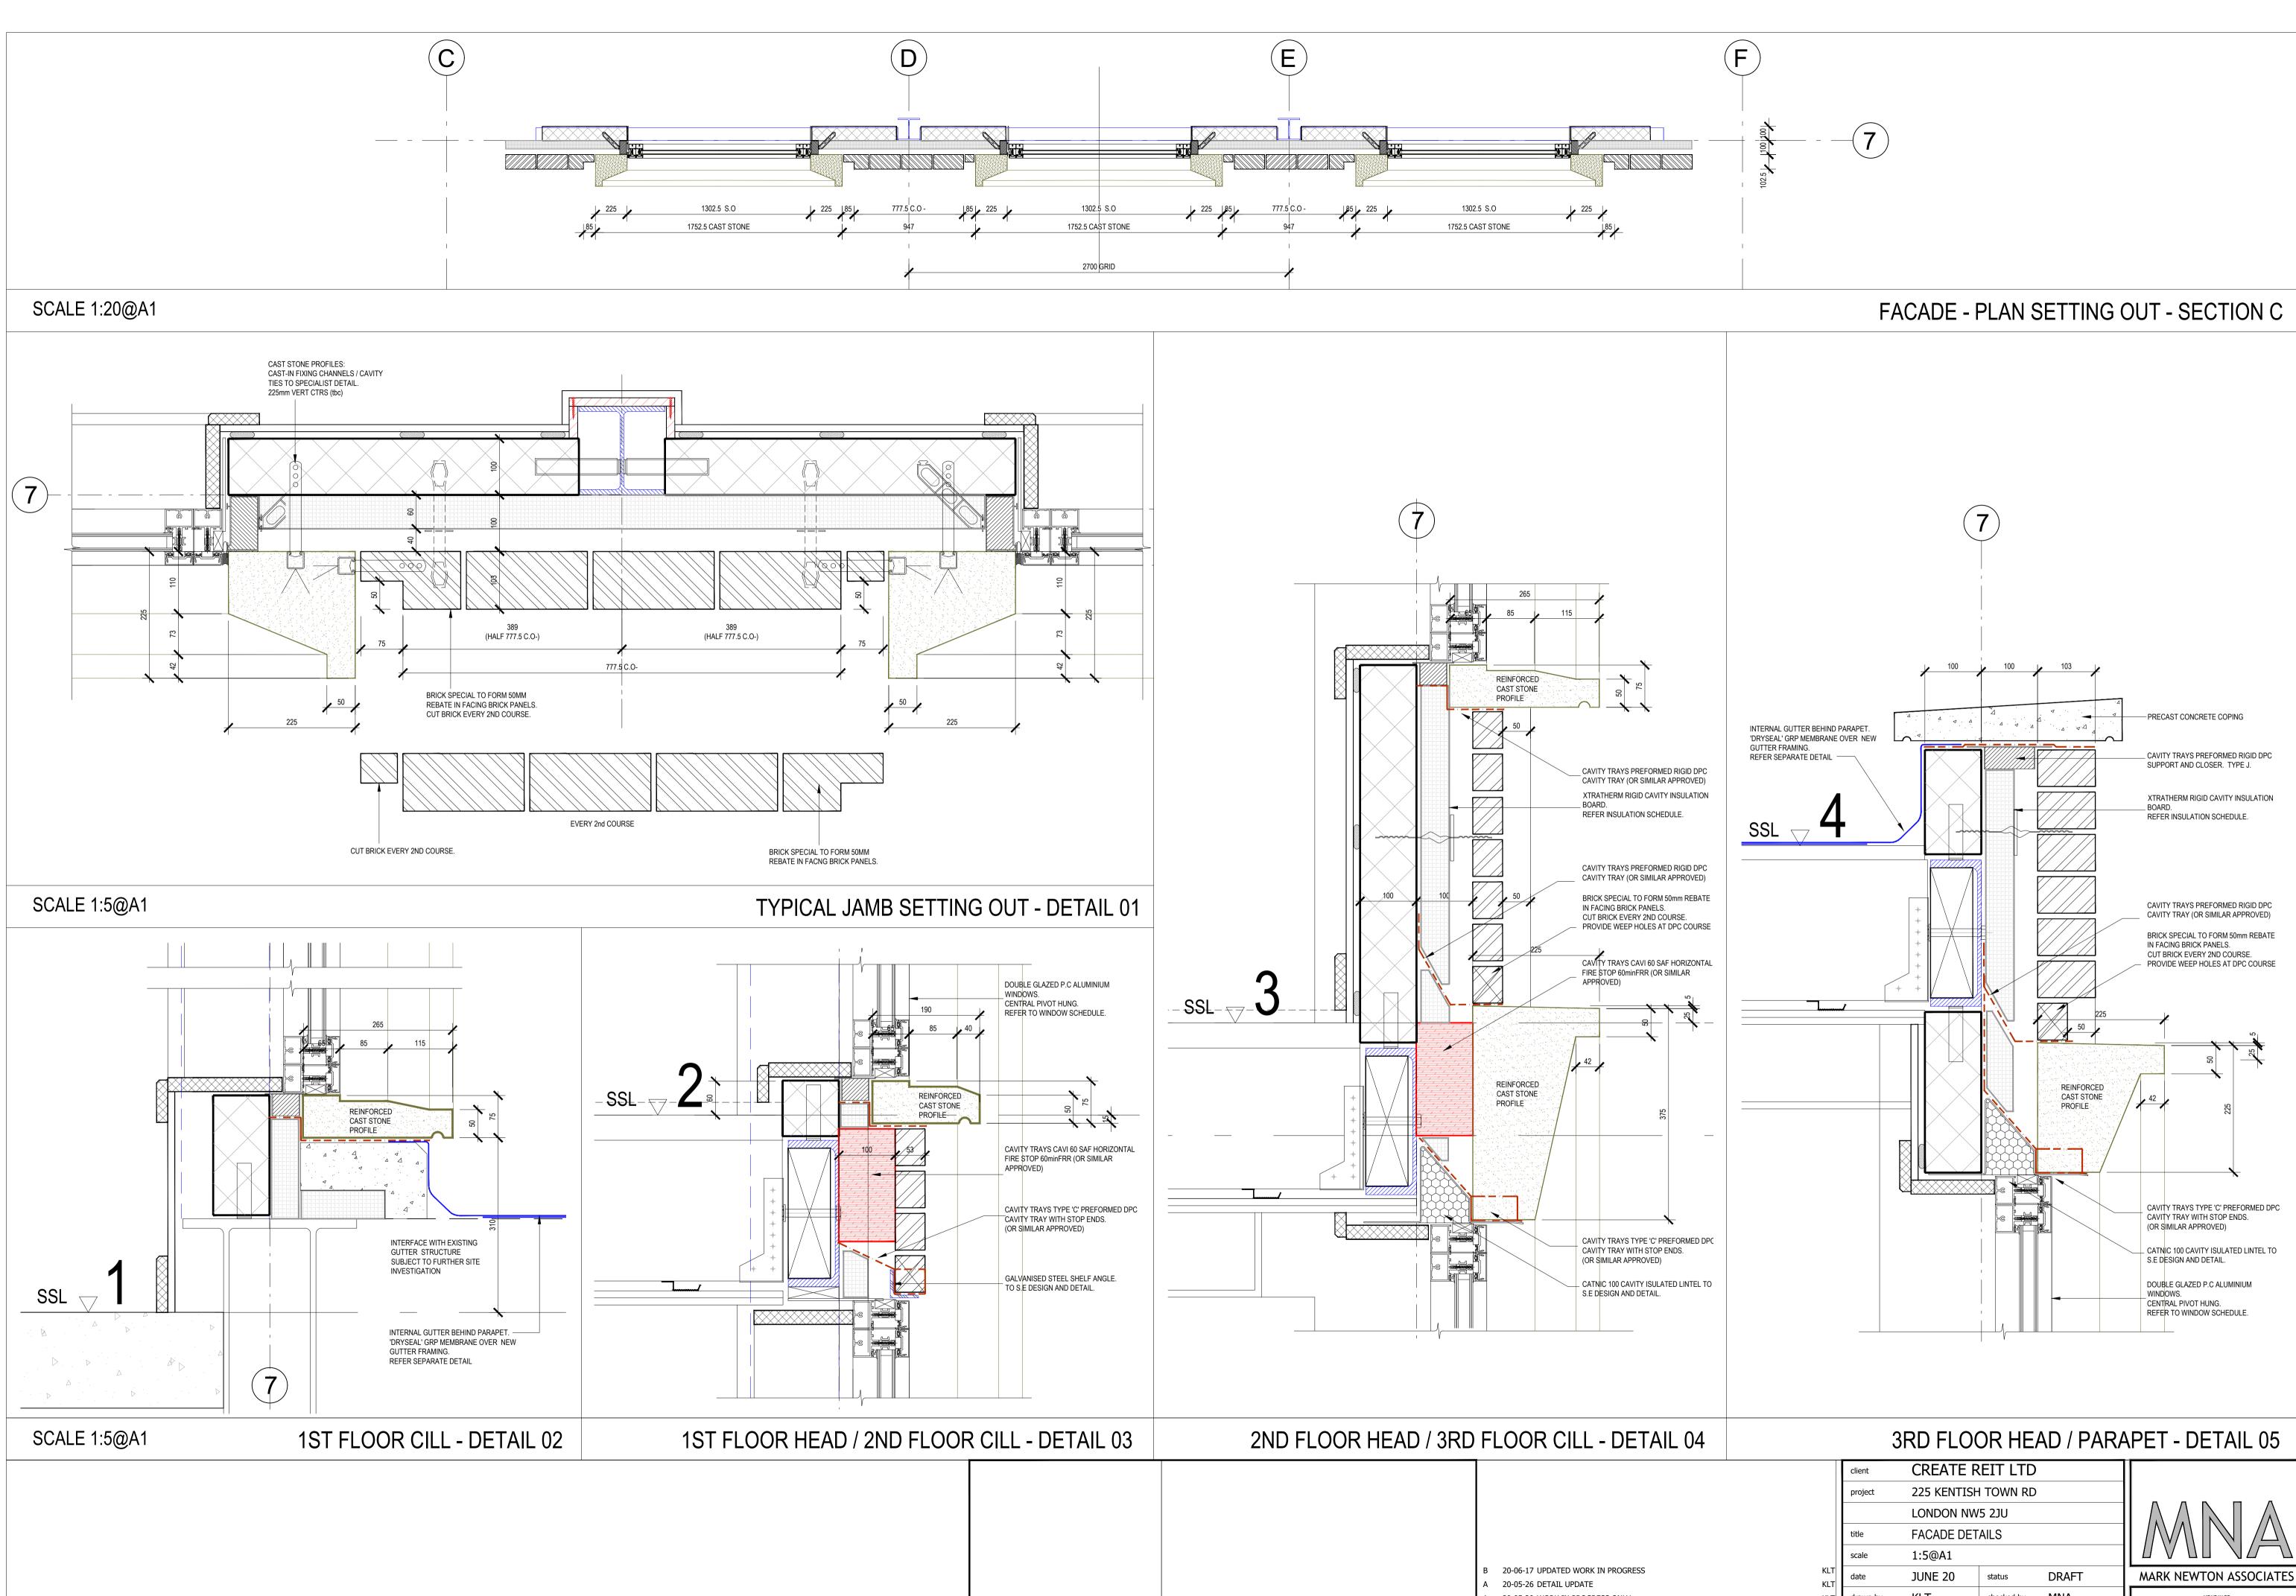

notes: This drawing is copyright. Do not scale from drawing. The Main Contractor is to check all dimensions and report any discrepancies to the Project Architect prior to work on site.

rev. date notes

| 3RD FLOOR HEAD / PARAPET - DETAIL 05 |          |                     |                |       |   |                                                                       |
|--------------------------------------|----------|---------------------|----------------|-------|---|-----------------------------------------------------------------------|
|                                      | client   | CREATE REIT LTD     |                |       |   |                                                                       |
|                                      | project  | 225 KENTISH TOWN RD |                |       |   |                                                                       |
|                                      |          | LONDON NW5 2JU      |                |       |   |                                                                       |
|                                      | title    | FACADE DET          | FACADE DETAILS |       |   |                                                                       |
|                                      | scale    | ale 1:5@A1          |                |       |   |                                                                       |
| KLT<br>KLT                           | date     | JUNE 20             | status         | DRAFT |   | MARK NEWTON ASSOCIATES                                                |
| KLT                                  | drawn by | KLT                 | checked by     | MNA   |   | HOME YARD<br>HATFIELD HOUSE ESTATE - HATFIELD AL9 5NB                 |
| drawn by                             | job no.  | 1257                | dwg no.        | D-021 | В | t - 01707 256366 m- 07966 380613<br>e - mark@marknewtonassociates.com |