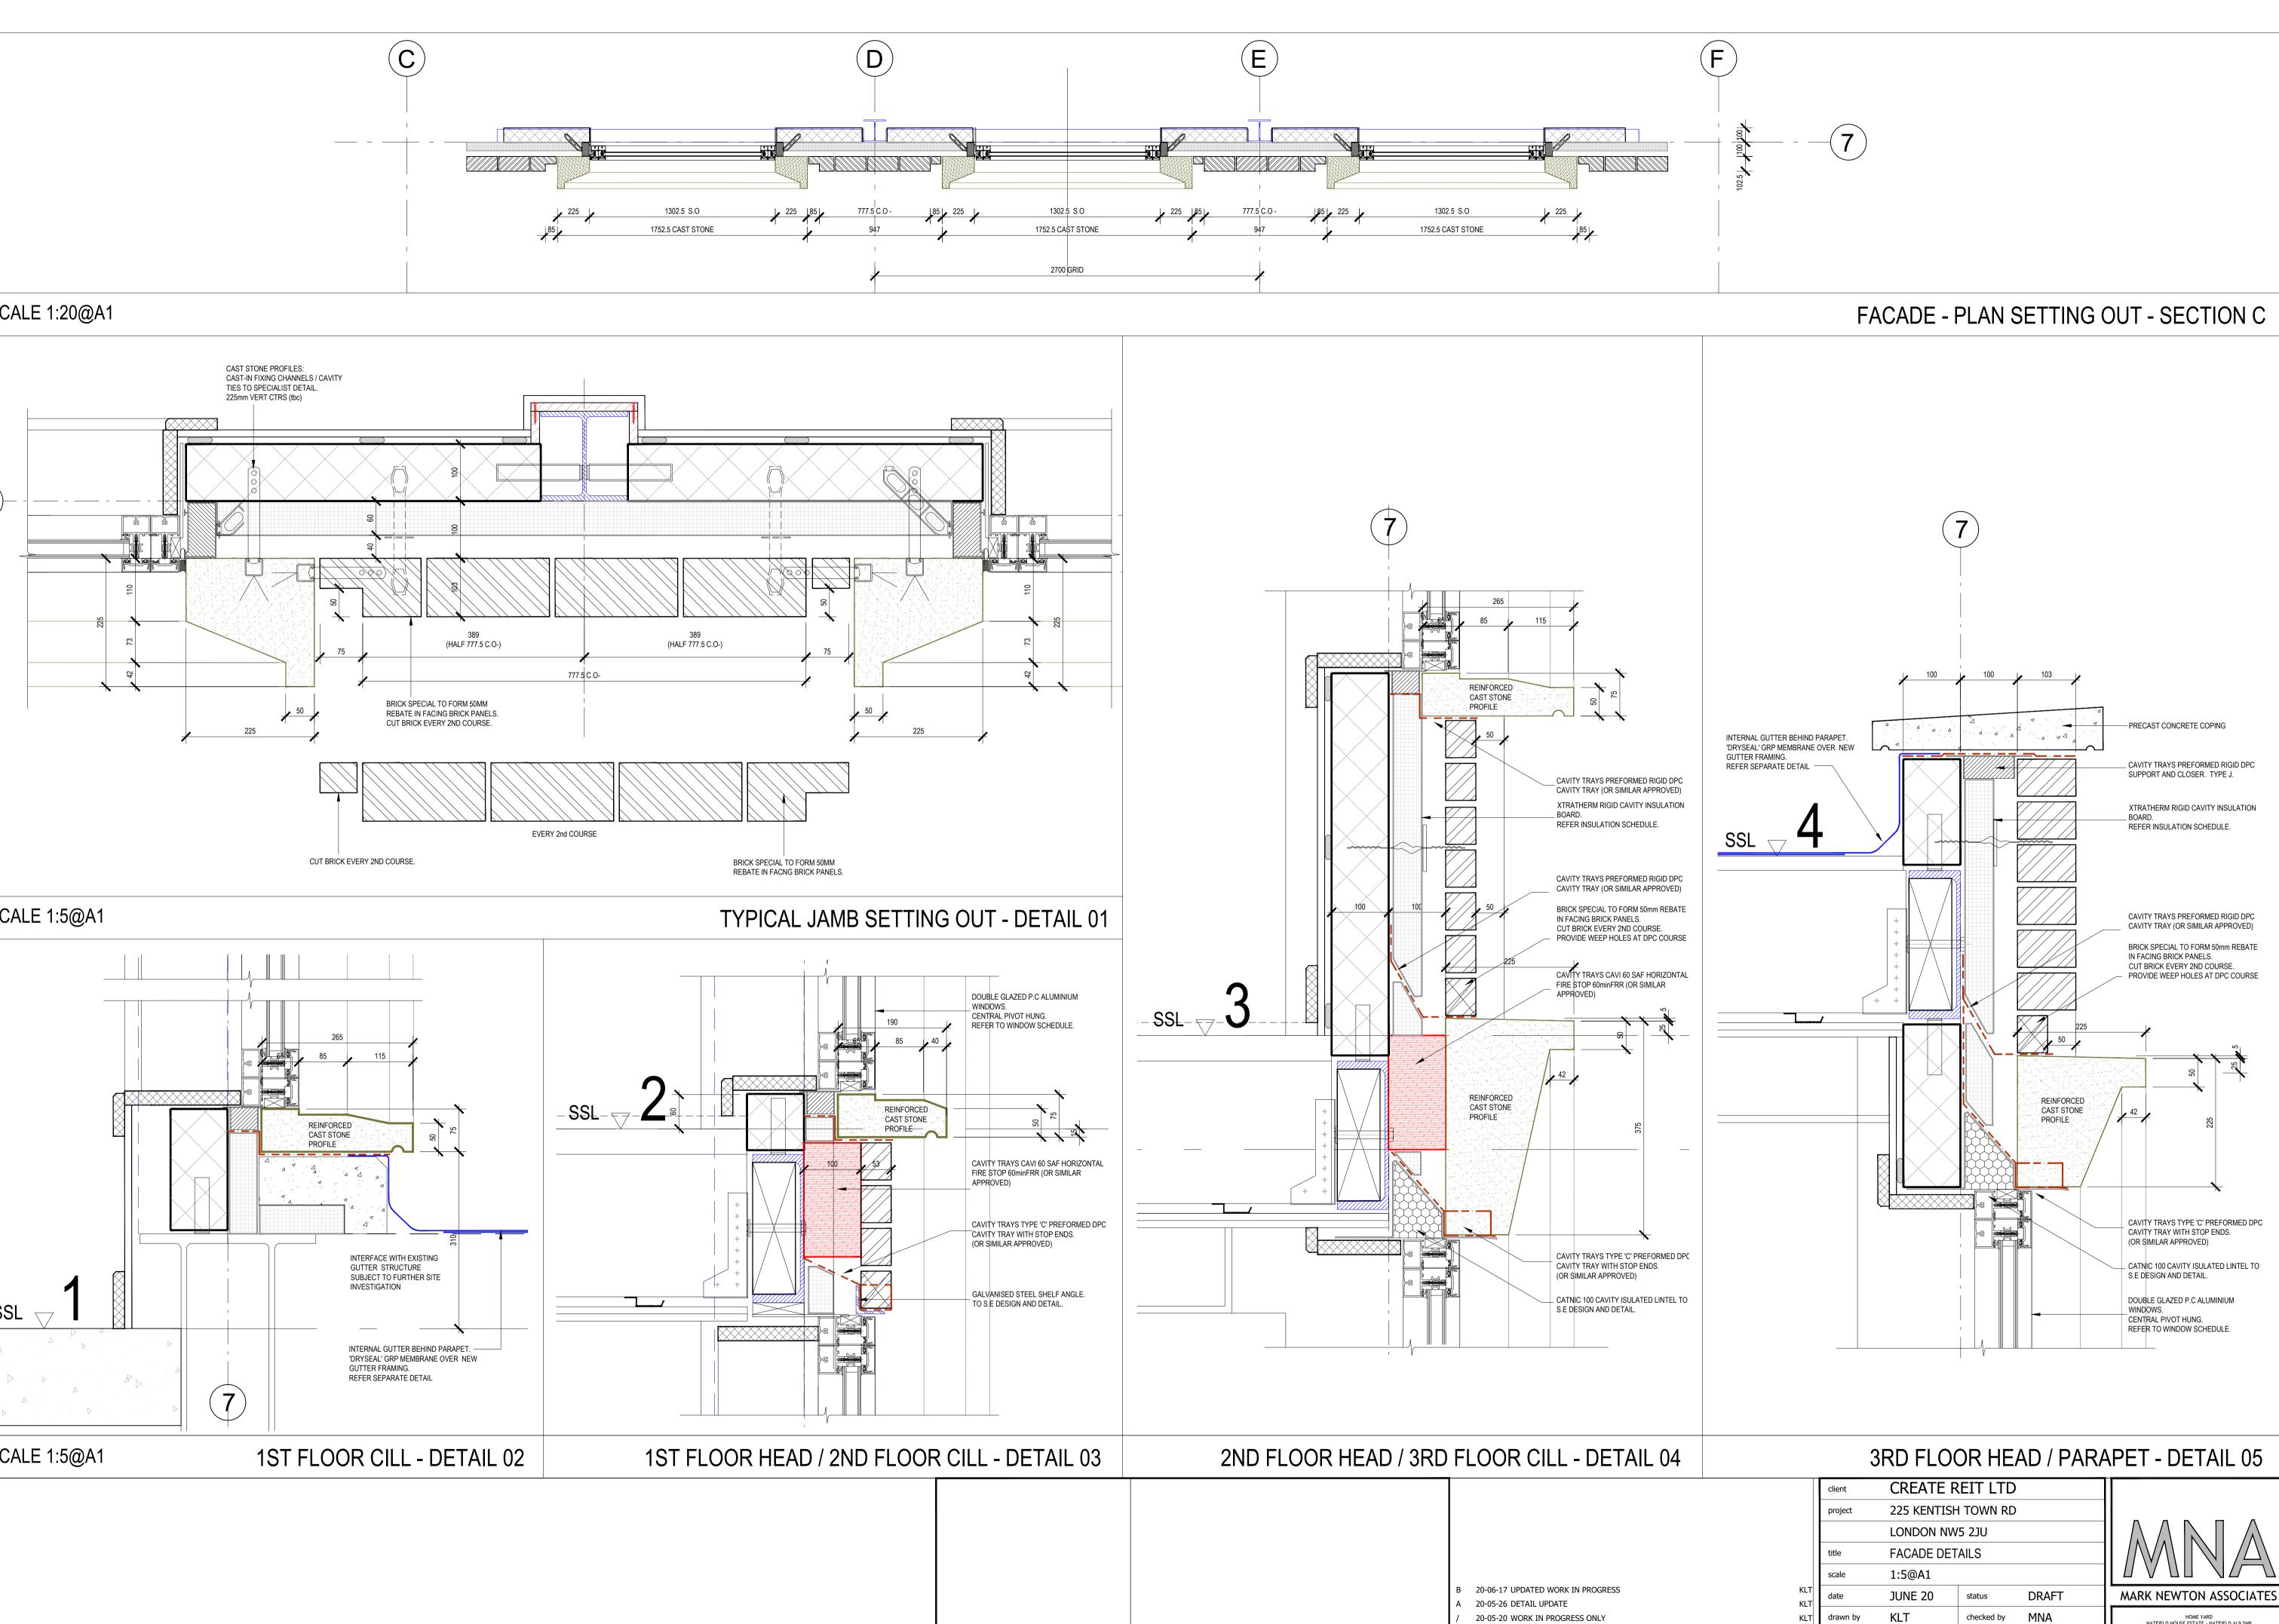

notes: This drawing is copyright. Do not scale from drawing. The Main Contractor is to check all dimensions and report any discrepancies to the Project Architect prior to work on site.

rev. date notes

| 3RD FLOOR HEAD / PARAPET - DETAIL 05 |          |                     |                |       |   |                                                                       |
|--------------------------------------|----------|---------------------|----------------|-------|---|-----------------------------------------------------------------------|
|                                      | client   | CREATE REIT LTD     |                |       |   |                                                                       |
|                                      | project  | 225 KENTISH TOWN RD |                |       |   |                                                                       |
|                                      |          | LONDON NW5 2JU      |                |       |   |                                                                       |
|                                      | title    | FACADE DET          | FACADE DETAILS |       |   |                                                                       |
|                                      | scale    | ale 1:5@A1          |                |       |   |                                                                       |
| KLT<br>KLT                           | date     | JUNE 20             | status         | DRAFT |   | MARK NEWTON ASSOCIATES                                                |
| KLT                                  | drawn by | KLT                 | checked by     | MNA   |   | HOME YARD<br>HATFIELD HOUSE ESTATE - HATFIELD AL9 5NB                 |
| drawn by                             | job no.  | 1257                | dwg no.        | D-021 | В | t - 01707 256366 m- 07966 380613<br>e - mark@marknewtonassociates.com |