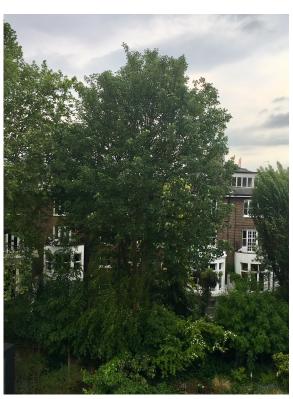

Tree work at 8 Sussex House, Glenilla Road.

T1 Sycamore tree to be reduced by 30% which is the previous reduction pruning points.

T2 Yew - Fell to ground level. Neighbours complaining and concerned about roots reaching their house.

G1 3 Populars - fell to ground level. They have signs of decay and they are leaning towards the neighbours house. They want to replace with new trees.