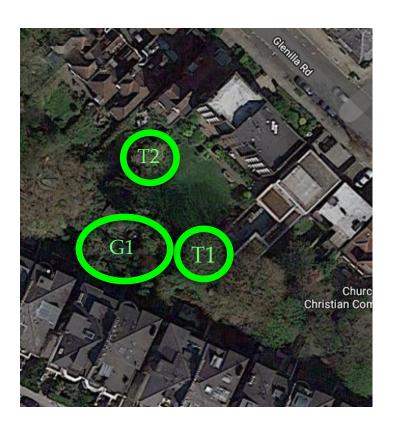

Tree work at 8 Sussex House, Glenilla Road.

T1 Sycamore tree to be reduced by 30% which is the previous reduction pruning points.

T2 Yew - Fell to ground level. Neighbours complaining and concerned about roots reaching their house.

G1 3 Populars - fell to ground level. They have signs of decay and they are leaning towards the neighbours house. They want to replace with new trees.