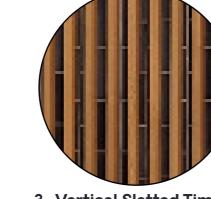

#### 6. Vertical slatted timber

Vertical slatted front facade timber to windows and doors at ground floor to be Contrasol Western Red Cedar or

## GUNN

1. Buff Brick

E H Smith Architectural Clay Products 14013620 Yellow/ Buff Multi Brick

Weberpral M in Silver Pearl

3. Vertical Slatted Timber Contrasol Western Red Cedar

8. Timber Handrail Contrasol Western Red Cedar