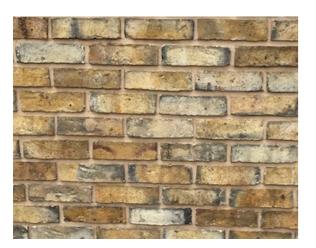

#### **1. Buff Brick**

Imperial Weathered Original London Stock to be used on front, rear and side elevations.

## GUNN

1. Buff Brick

E H Smith Architectural Clay Products 14013620 Yellow/ Buff Multi Brick

Weberpral M in Silver Pearl

3. Vertical Slatted Timber Contrasol Western Red Cedar

8. Timber Handrail Contrasol Western Red Cedar