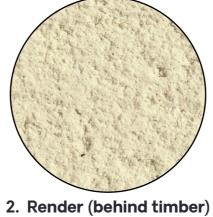

#### 2. Render

Weberpral M in Silver Pearl to be applied to top floor behind timber cladding.

Vertical timber cladding banding to be Contrasol Western Red Cedar or similar to top floor.

similar.