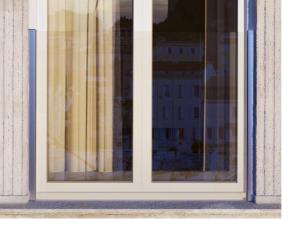

#### 2. Render

Weberpral M in Silver Pearl to be applied to top floor behind timber cladding.

Vertical timber cladding banding to be Contrasol Western Red Cedar or similar to top floor.

similar.

#### 6. Vertical slatted timber

Vertical slatted front facade timber to windows and doors at ground floor to be Contrasol Western Red Cedar or