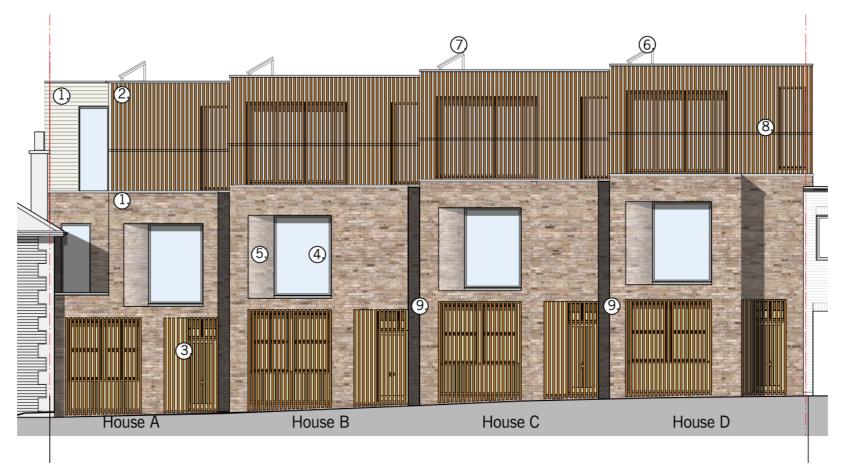

#### **1. Buff Brick**

Imperial Weathered Original London Stock to be used on front, rear and side elevations.

#### 2. Render

Weberpral M in Silver Pearl to be applied to top floor behind timber cladding.

Vertical timber cladding banding to be Contrasol Western Red Cedar or similar to top floor.

similar.

#### 4. Vertical timber handrail

Vertical timber handrail to be Contrasol Western Red Cedar or

#### 5. Glass balustrade

Q- Railing, Easy Glass View Juliet balcony to rear windows at first floor.

#### 6. Vertical slatted timber

Vertical slatted front facade timber to windows and doors at ground floor to be Contrasol Western Red Cedar or