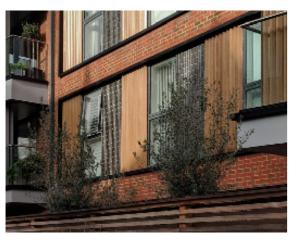

#### 2. Render

Weberpral M in Silver Pearl to be applied to top floor behind timber cladding.

Vertical timber cladding banding to be Contrasol Western Red Cedar or similar to top floor.

similar.

#### 4. Vertical timber handrail

Vertical timber handrail to be Contrasol Western Red Cedar or

#### 6. Vertical slatted timber

Vertical slatted front facade timber to windows and doors at ground floor to be Contrasol Western Red Cedar or