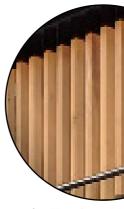

#### 4. Vertical timber handrail

Vertical timber handrail to be Contrasol Western Red Cedar or