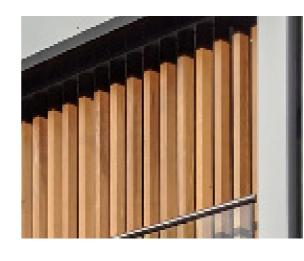

#### 4. Vertical timber handrail

Vertical timber handrail to be Contrasol Western Red Cedar or

#### 6. Vertical slatted timber

Vertical slatted front facade timber to windows and doors at ground floor to be Contrasol Western Red Cedar or