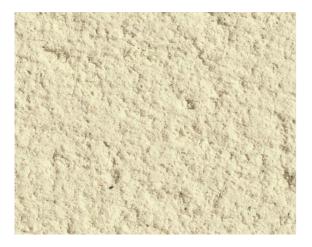

#### 2. Render

Weberpral M in Silver Pearl to be applied to top floor behind timber cladding.

Vertical timber cladding banding to be Contrasol Western Red Cedar or similar to top floor.

similar.

## GUNN

1. Buff Brick

E H Smith Architectural Clay Products 14013620 Yellow/ Buff Multi Brick

Weberpral M in Silver Pearl

3. Vertical Slatted Timber Contrasol Western Red Cedar

8. Timber Handrail Contrasol Western Red Cedar