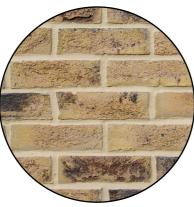

#### **1. Buff Brick**

Imperial Weathered Original London Stock to be used on front, rear and side elevations.

## GUNN

1. Buff Brick

E H Smith Architectural Clay Products 14013620 Yellow/ Buff Multi Brick

Weberpral M in Silver Pearl

3. Vertical Slatted Timber Contrasol Western Red Cedar

8. Timber Handrail Contrasol Western Red Cedar