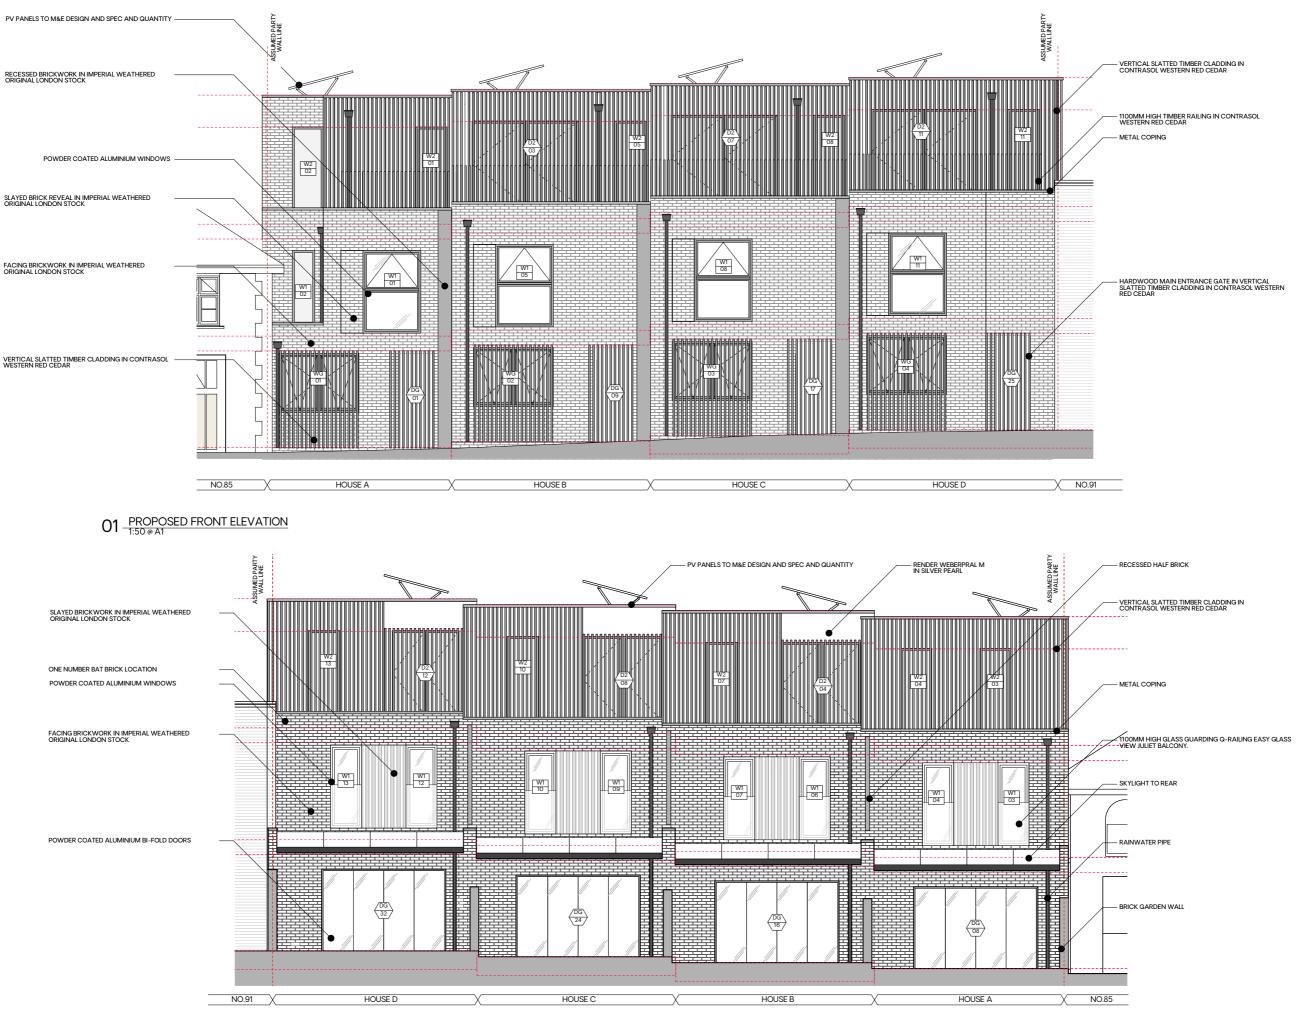

#### **1. Buff Brick**

Imperial Weathered Original London Stock to be used on front, rear and side elevations.

#### 2. Render

Weberpral M in Silver Pearl to be applied to top floor behind timber cladding.

Vertical timber cladding banding to be Contrasol Western Red Cedar or similar to top floor.

similar.

#### 4. Vertical timber handrail

Vertical timber handrail to be Contrasol Western Red Cedar or

#### 5. Glass balustrade

Q- Railing, Easy Glass View Juliet balcony to rear windows at first floor.

#### 6. Vertical slatted timber

Vertical slatted front facade timber to windows and doors at ground floor to be Contrasol Western Red Cedar or