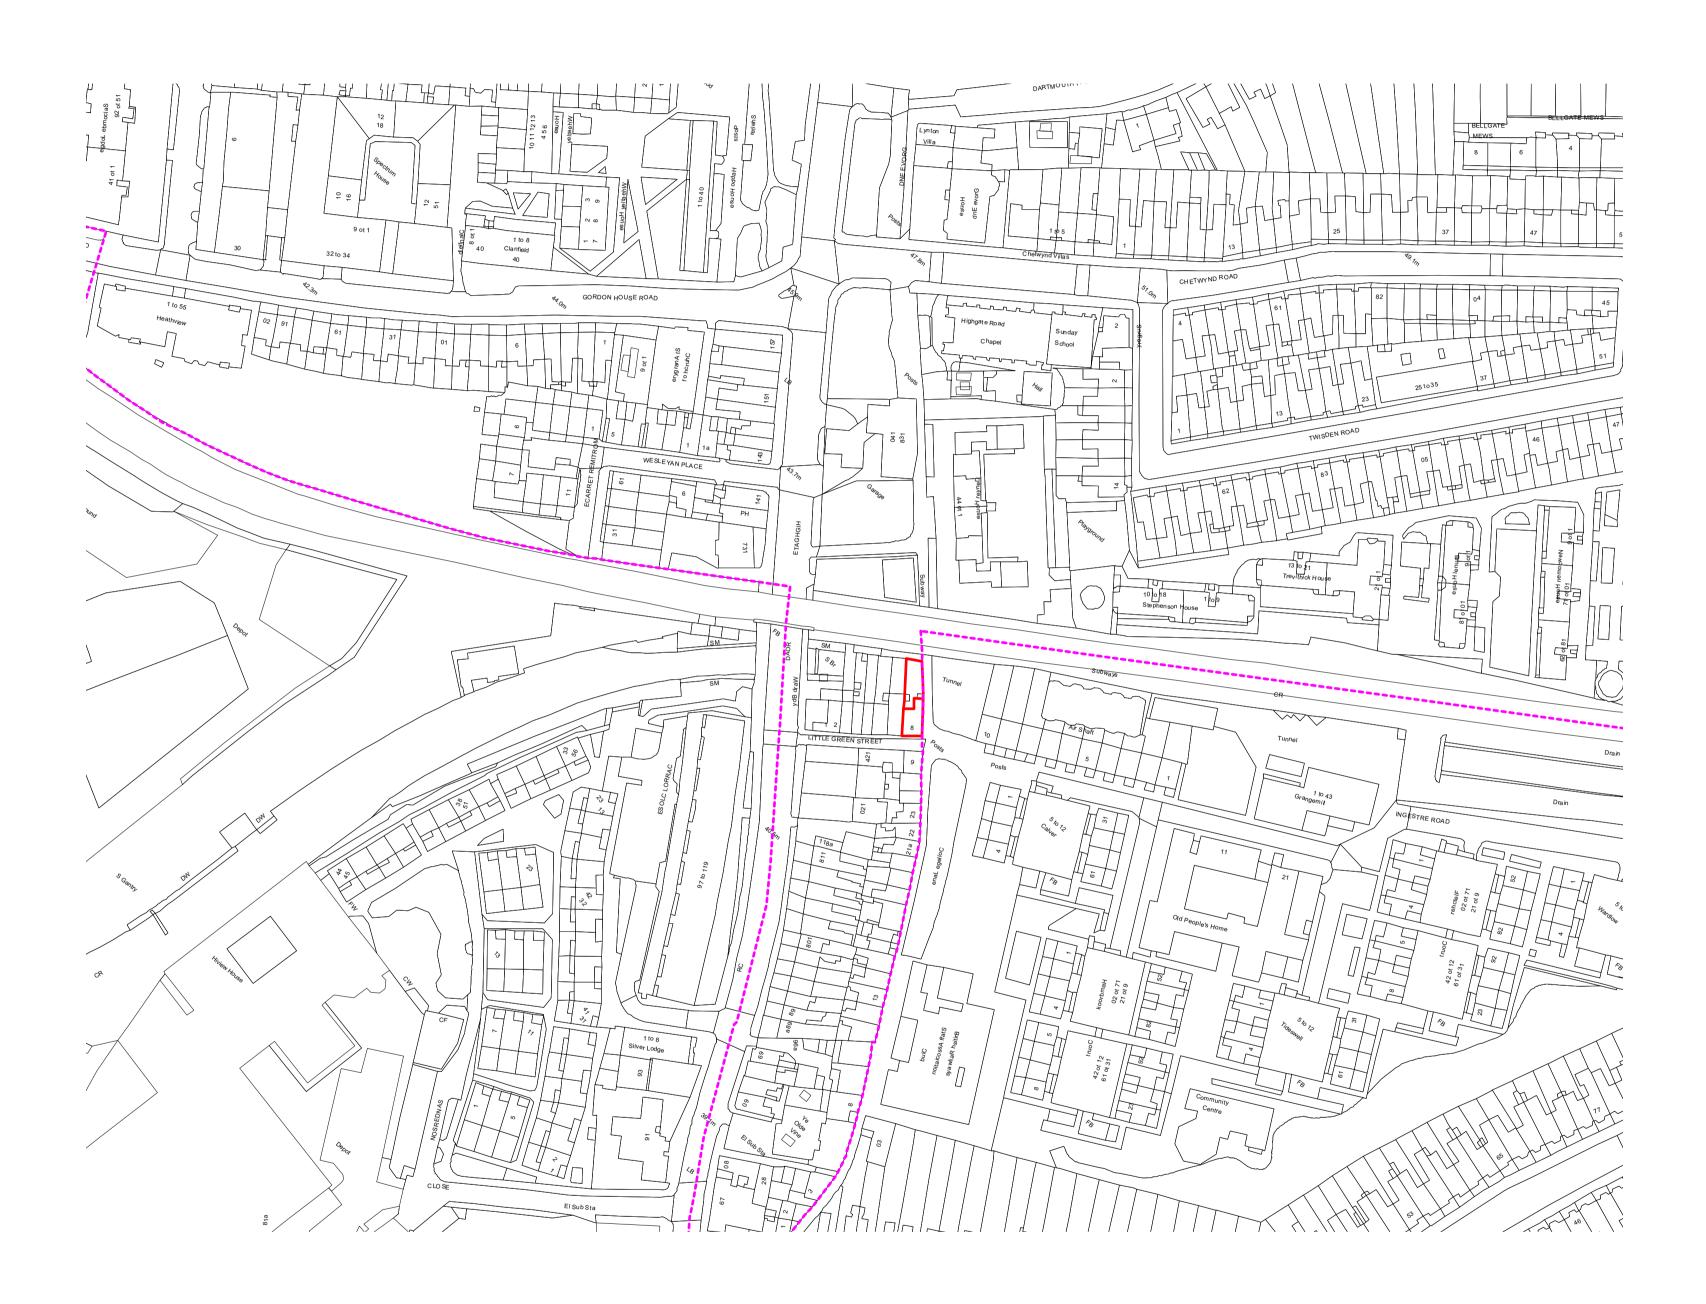

Property boundary

Boundary of Dartmouth Park Conservation Area

 $^{\odot}$  51% Studios Ltd. Reproduction in whole or in part is forbidden without written permission of 51% Studios Limited.

All dimensions are to be checked on site before any work proceeds. Do not scale this drawing but use only figured dimensions. Any errors or omissions are to be reported to 51%.

8 Little Green Street, London NW5 1BL Jake & Stella Solomon Project No. 1143

51% Studios 1A Cobham Mews, Agar Grove, London NW1 9SB + 44 [0] 203 355 1205

## For planning RIBA Stage 3 Existing location plan

Scale 1:1250 @ A1 / 1:2500 @ A3 Drawn by PT/TS, Sept 2016

Issue Notes: A 3/11/16 Issued for planning and listed building consent