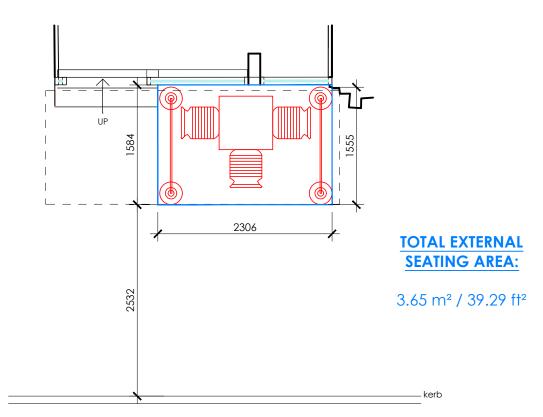

proposed shopfront elevation

scale - 1:50 @ A3

|                  |        | ALL DIMENSIONS TO BE CHECKED ON SITE.<br>DO NOT SCALE FROM THIS DRAWING EXCEPT FOR TH<br>PURPOSES OF LOCAL AUTHORITY PLANNING |                                                           |                       |                         |     |
|------------------|--------|-------------------------------------------------------------------------------------------------------------------------------|-----------------------------------------------------------|-----------------------|-------------------------|-----|
|                  | l<br>f | A                                                                                                                             |                                                           | Dimensions & area add |                         |     |
|                  |        |                                                                                                                               |                                                           |                       |                         |     |
|                  |        |                                                                                                                               |                                                           |                       |                         |     |
|                  |        |                                                                                                                               |                                                           |                       |                         |     |
|                  |        |                                                                                                                               |                                                           |                       |                         |     |
| ON               |        |                                                                                                                               |                                                           |                       |                         |     |
|                  |        |                                                                                                                               |                                                           |                       |                         |     |
| le bar) side     |        |                                                                                                                               |                                                           |                       |                         |     |
|                  |        |                                                                                                                               |                                                           |                       |                         |     |
|                  |        |                                                                                                                               |                                                           |                       |                         |     |
|                  |        |                                                                                                                               |                                                           |                       |                         |     |
|                  |        |                                                                                                                               |                                                           |                       |                         |     |
| 700 square table |        |                                                                                                                               |                                                           |                       |                         |     |
|                  |        |                                                                                                                               |                                                           |                       |                         |     |
|                  |        |                                                                                                                               |                                                           |                       |                         |     |
|                  |        |                                                                                                                               |                                                           |                       |                         |     |
|                  |        | rev                                                                                                                           | date                                                      | description           |                         |     |
|                  | ĺ      |                                                                                                                               |                                                           | - HON                 | F                       |     |
|                  |        | -                                                                                                                             |                                                           | - EDW                 | ARDS                    |     |
| n                |        | D                                                                                                                             | esign Stud                                                | oit                   | CIATE<br>Tel: 01279 758 | 545 |
|                  |        | S<br>B                                                                                                                        | Aillars Three<br>outhmill Re<br>ishop's Sta<br>lerts. CM2 | oad<br>rtford         | Fax: 01279 757          | /30 |
| n                | l      |                                                                                                                               |                                                           | ame.lastname@ho       | needwards.co.uk         |     |
|                  |        |                                                                                                                               | 1                                                         | N                     |                         |     |
|                  |        |                                                                                                                               | 5                                                         | 277                   | <b>(FC</b>              |     |
|                  |        |                                                                                                                               |                                                           |                       |                         | ſ   |
|                  |        | 1                                                                                                                             |                                                           |                       |                         |     |
|                  | ĺ      | _                                                                                                                             |                                                           | HIGH STR              |                         | _   |
|                  | l      | _                                                                                                                             |                                                           |                       |                         |     |
|                  |        |                                                                                                                               | ie addr<br>VGS (                                          |                       |                         |     |
|                  |        |                                                                                                                               | GRAY'S<br>NDON                                            | INN ROAD              |                         |     |
|                  |        | WC                                                                                                                            | 1X 8PX                                                    |                       |                         |     |
|                  | l      |                                                                                                                               |                                                           |                       |                         |     |
|                  |        | drawing title<br>PROPOSED EXTERNAL                                                                                            |                                                           |                       |                         |     |
|                  |        | SEATING PLAN                                                                                                                  |                                                           |                       |                         |     |
|                  | l      | dra                                                                                                                           | wn by                                                     | checked               | date                    |     |
|                  |        | RJS                                                                                                                           | ò                                                         | JE                    | JULY 2020               | 1   |
|                  |        | stor<br>000                                                                                                                   | e no.<br>)0                                               | scale<br>1:50 @ A3    | 3                       | -   |
|                  | l<br>l | _                                                                                                                             | wing n                                                    |                       | revisio                 | o n |
|                  |        | 0000/2020/PL212                                                                                                               |                                                           |                       |                         |     |
| 4                | 5      |                                                                                                                               |                                                           | ng no.<br>L212        | revisio<br>A            |     |
| **               | 5      |                                                                                                                               |                                                           |                       | · · · ·                 | _   |