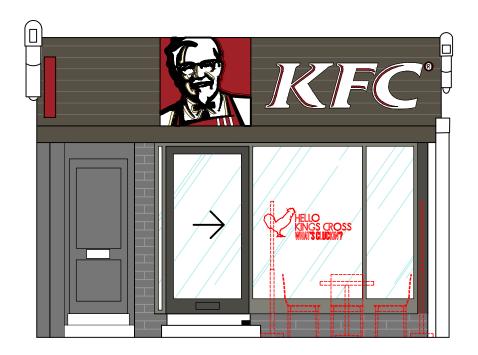

proposed shopfront elevation

scale - 1:50 @ A3

|                  |        | ALL DIMENSIONS TO BE CHECKED ON SITE.<br>DO NOT SCALE FROM THIS DRAWING EXCEPT FOR TH<br>PURPOSES OF LOCAL AUTHORITY PLANNING |                                                           |                       |                         |     |
|------------------|--------|-------------------------------------------------------------------------------------------------------------------------------|-----------------------------------------------------------|-----------------------|-------------------------|-----|
|                  | l<br>f | A                                                                                                                             |                                                           | Dimensions & area add |                         |     |
|                  |        |                                                                                                                               |                                                           |                       |                         |     |
|                  |        |                                                                                                                               |                                                           |                       |                         |     |
|                  |        |                                                                                                                               |                                                           |                       |                         |     |
|                  |        |                                                                                                                               |                                                           |                       |                         |     |
| ON               |        |                                                                                                                               |                                                           |                       |                         |     |
|                  |        |                                                                                                                               |                                                           |                       |                         |     |
| le bar) side     |        |                                                                                                                               |                                                           |                       |                         |     |
|                  |        |                                                                                                                               |                                                           |                       |                         |     |
|                  |        |                                                                                                                               |                                                           |                       |                         |     |
|                  |        |                                                                                                                               |                                                           |                       |                         |     |
|                  |        |                                                                                                                               |                                                           |                       |                         |     |
| 700 square table |        |                                                                                                                               |                                                           |                       |                         |     |
|                  |        |                                                                                                                               |                                                           |                       |                         |     |
|                  |        |                                                                                                                               |                                                           |                       |                         |     |
|                  |        |                                                                                                                               |                                                           |                       |                         |     |
|                  |        | rev                                                                                                                           | date                                                      | description           |                         |     |
|                  | ĺ      |                                                                                                                               |                                                           | - HON                 | F                       |     |
|                  |        | -                                                                                                                             |                                                           | - EDW                 | ARDS                    |     |
| n                |        | D                                                                                                                             | esign Stud                                                | oit                   | CIATE<br>Tel: 01279 758 | 545 |
|                  |        | S<br>B                                                                                                                        | Aillars Three<br>outhmill Re<br>ishop's Sta<br>lerts. CM2 | oad<br>rtford         | Fax: 01279 757          | /30 |
| n                | l      |                                                                                                                               |                                                           | ame.lastname@ho       | needwards.co.uk         |     |
|                  |        |                                                                                                                               | 1                                                         | N                     |                         |     |
|                  |        |                                                                                                                               | 5                                                         | 277                   | <b>(FC</b>              |     |
|                  |        |                                                                                                                               |                                                           |                       |                         | ſ   |
|                  |        | 1                                                                                                                             |                                                           |                       |                         |     |
|                  | ĺ      | _                                                                                                                             |                                                           | HIGH STR              |                         | _   |
|                  | l      | _                                                                                                                             |                                                           |                       |                         |     |
|                  |        |                                                                                                                               | ie addr<br>VGS (                                          |                       |                         |     |
|                  |        |                                                                                                                               | GRAY'S<br>NDON                                            | INN ROAD              |                         |     |
|                  |        | WC                                                                                                                            | 1X 8PX                                                    |                       |                         |     |
|                  | l      |                                                                                                                               |                                                           |                       |                         |     |
|                  |        | drawing title<br>PROPOSED EXTERNAL                                                                                            |                                                           |                       |                         |     |
|                  |        | SEATING PLAN                                                                                                                  |                                                           |                       |                         |     |
|                  | l      | dra                                                                                                                           | wn by                                                     | checked               | date                    |     |
|                  |        | RJS                                                                                                                           | ò                                                         | JE                    | JULY 2020               | 1   |
|                  |        | stor<br>000                                                                                                                   | e no.<br>)0                                               | scale<br>1:50 @ A3    | 3                       | -   |
|                  | l<br>l | _                                                                                                                             | wing n                                                    |                       | revisio                 | o n |
|                  |        | 0000/2020/PL212                                                                                                               |                                                           |                       |                         |     |
| 4                | 5      |                                                                                                                               |                                                           | ng no.<br>L212        | revisio<br>A            |     |
| **               | 5      |                                                                                                                               |                                                           |                       | · · · ·                 | _   |