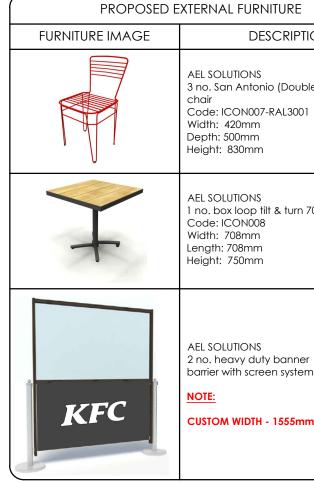

proposed shopfront elevation

scale - 1:50 @ A3

|                  |        | ALL DIMENSIONS TO BE CHECKED ON SITE.<br>DO NOT SCALE FROM THIS DRAWING EXCEPT FOR TH<br>PURPOSES OF LOCAL AUTHORITY PLANNING |                                                           |                       |                         |     |
|------------------|--------|-------------------------------------------------------------------------------------------------------------------------------|-----------------------------------------------------------|-----------------------|-------------------------|-----|
|                  | l<br>f | A                                                                                                                             |                                                           | Dimensions & area add |                         |     |
|                  |        |                                                                                                                               |                                                           |                       |                         |     |
|                  |        |                                                                                                                               |                                                           |                       |                         |     |
|                  |        |                                                                                                                               |                                                           |                       |                         |     |
|                  |        |                                                                                                                               |                                                           |                       |                         |     |
| ON               |        |                                                                                                                               |                                                           |                       |                         |     |
|                  |        |                                                                                                                               |                                                           |                       |                         |     |
| le bar) side     |        |                                                                                                                               |                                                           |                       |                         |     |
|                  |        |                                                                                                                               |                                                           |                       |                         |     |
|                  |        |                                                                                                                               |                                                           |                       |                         |     |
|                  |        |                                                                                                                               |                                                           |                       |                         |     |
|                  |        |                                                                                                                               |                                                           |                       |                         |     |
| 700 square table |        |                                                                                                                               |                                                           |                       |                         |     |
|                  |        |                                                                                                                               |                                                           |                       |                         |     |
|                  |        |                                                                                                                               |                                                           |                       |                         |     |
|                  |        |                                                                                                                               |                                                           |                       |                         |     |
|                  |        | rev                                                                                                                           | date                                                      | description           |                         |     |
|                  | ĺ      |                                                                                                                               |                                                           | - HON                 | F                       |     |
|                  |        | -                                                                                                                             |                                                           | - EDW                 | ARDS                    |     |
| n                |        | D                                                                                                                             | esign Stud                                                | oit                   | CIATE<br>Tel: 01279 758 | 545 |
|                  |        | S<br>B                                                                                                                        | Aillars Three<br>outhmill Re<br>ishop's Sta<br>lerts. CM2 | oad<br>rtford         | Fax: 01279 757          | /30 |
| n                | l      |                                                                                                                               |                                                           | ame.lastname@ho       | needwards.co.uk         |     |
|                  |        |                                                                                                                               | 1                                                         | N                     |                         |     |
|                  |        |                                                                                                                               | 5                                                         | 277                   | <b>(FC</b>              |     |
|                  |        |                                                                                                                               |                                                           |                       |                         | ſ   |
|                  |        | 1                                                                                                                             |                                                           |                       |                         |     |
|                  | ĺ      | _                                                                                                                             |                                                           | HIGH STR              |                         | _   |
|                  | l      | _                                                                                                                             |                                                           |                       |                         |     |
|                  |        |                                                                                                                               | ie addr<br>VGS (                                          |                       |                         |     |
|                  |        |                                                                                                                               | GRAY'S<br>NDON                                            | INN ROAD              |                         |     |
|                  |        | WC                                                                                                                            | 1X 8PX                                                    |                       |                         |     |
|                  | l      |                                                                                                                               |                                                           |                       |                         |     |
|                  |        | drawing title<br>PROPOSED EXTERNAL                                                                                            |                                                           |                       |                         |     |
|                  |        | SEATING PLAN                                                                                                                  |                                                           |                       |                         |     |
|                  | l      | dra                                                                                                                           | wn by                                                     | checked               | date                    |     |
|                  |        | RJS                                                                                                                           | ò                                                         | JE                    | JULY 2020               | 1   |
|                  |        | stor<br>000                                                                                                                   | e no.<br>)0                                               | scale<br>1:50 @ A3    | 3                       | -   |
|                  | l<br>l | _                                                                                                                             | wing n                                                    |                       | revisio                 | o n |
|                  |        | 0000/2020/PL212                                                                                                               |                                                           |                       |                         |     |
| 4                | 5      |                                                                                                                               |                                                           | ng no.<br>L212        | revisio<br>A            |     |
| **               | 5      |                                                                                                                               |                                                           |                       | · · · ·                 | _   |