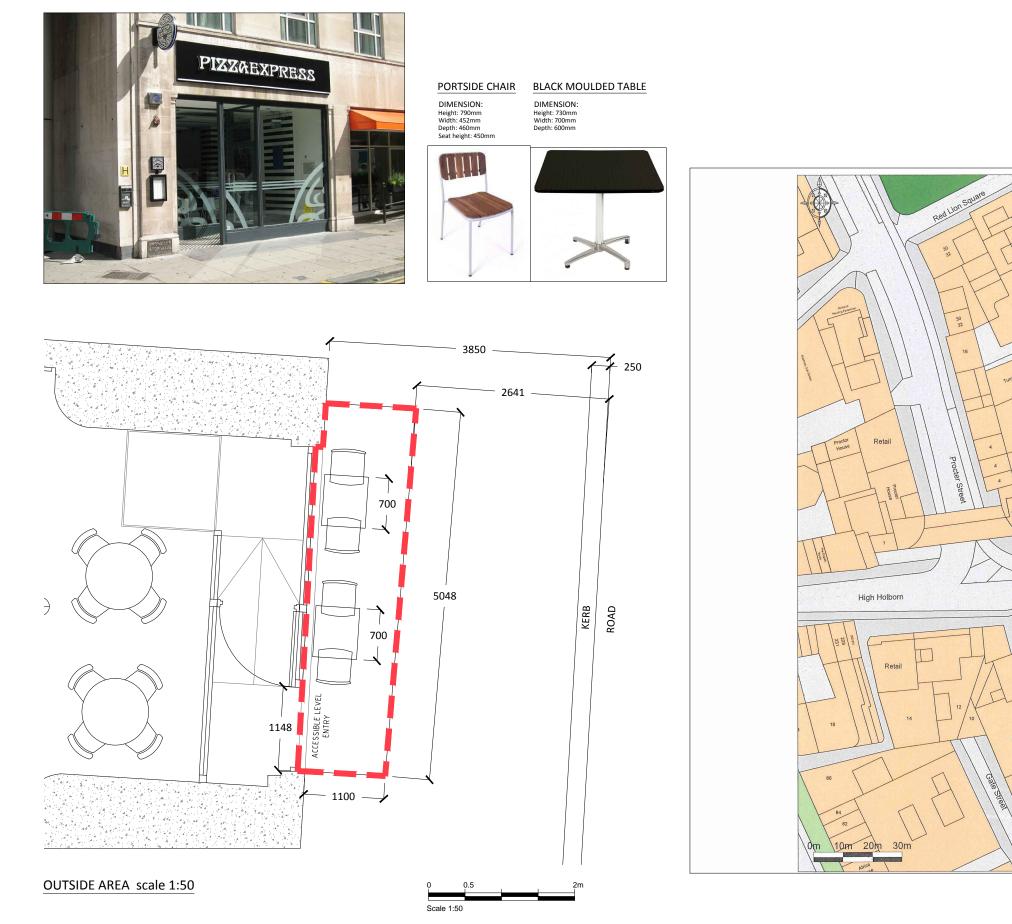

## Client 99 High Holborn London WC1V 6LF

| Inde   | x Revision                    | Date                     | Int      | Chk'd |
|--------|-------------------------------|--------------------------|----------|-------|
| A      | LICENCE DETAILS               | 05/12/2016               | AQ       | //    |
| В      | EXTERNAL FURNITURE            | 12/12/2016               | ÂQ       |       |
| C<br>D | EXTERNAL FURNITURE<br>UPDATES | 16/01/2017<br>23/01/2017 | AQ<br>AQ | <br>  |

## awing ROPOSED PAVEMENT LICENCE

d by user and any discrepancies, errors or omissions to be reported to the Architect before work commences. ecisions to be made on the basis of this information should include due allowance for the increases and decreases