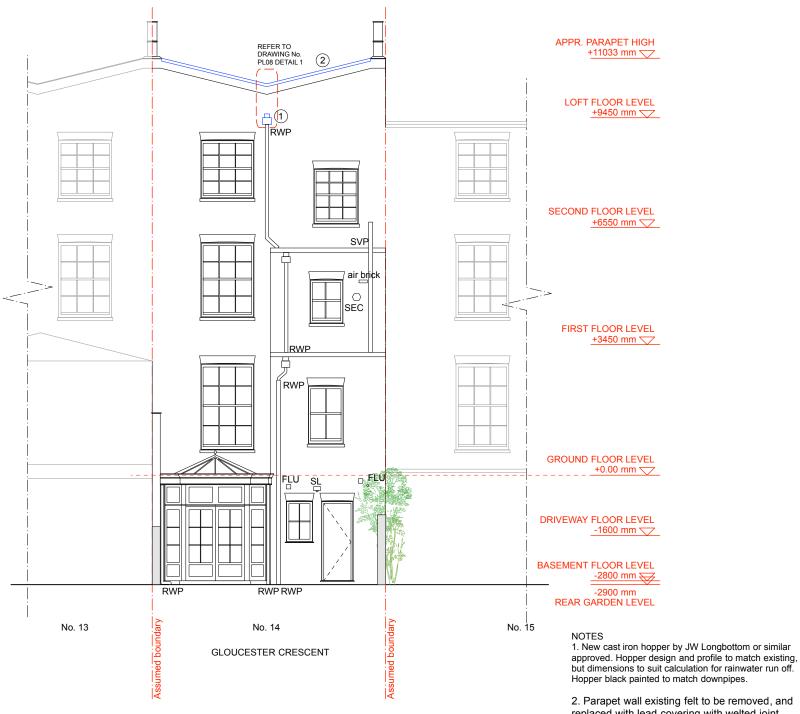

2. Parapet wall existing felt to be removed, and replaced with lead covering with welted joint. Dress lead over parapet wall 75mm and neatly fold under. Secure lead with copper or stainless steel clip as per Lead Sheet Association or

equivalent details.

AS PROPOSED

## PROPOSED REAR ELEVATION

| REV. | DAT | TE | DESCRIPTION | NOTE:                                                                  | CLIENT:                                                   | PROJECT:                                             | SIMON MILLER                                            | DATE:                    | JUNE 2020      |
|------|-----|----|-------------|------------------------------------------------------------------------|-----------------------------------------------------------|------------------------------------------------------|---------------------------------------------------------|--------------------------|----------------|
|      |     |    |             | FOR THE PURPOSE OF PLANNING <u>ONLY</u><br>DRAWINGS CAN BE SCALED OFF. | ELIZABETH and ALASDAIR NISBET                             | ROOF REPAIRS LISTED BUILDING<br>PLANNING APPLICATION |                                                         | DRAWN BY:                | RC             |
|      |     |    |             | ALL DIMENSIONS ARE IN MILLIMETERS.                                     |                                                           |                                                      | T+44 (0)20 8201 9875                                    | SCALE:                   | 1:100 @ A3     |
|      |     |    |             | INCONSISTENCIES ARE TO BE REPORTED TO<br>THE ARCHITECT IMMEDIATELY.    | SITE:                                                     | DRAWING TITLE:                                       | info@simonmillerarchitects.com<br>simonmillerarchitects |                          |                |
|      |     |    |             | COPYRIGHT IS HELD BY SIMON MILLER<br>ARCHITECTS LTD.                   | 14 GLOUCESTER CRESCENT<br>CAMDEN TOWN - LONDON<br>NW1 7DS | PROPOSED REAR ELEVATION                              | 11 Portsdown Mews<br>Temple Fortune<br>London NW11 7HD  | drawing no.:<br>494 PL12 | REVISION:<br>- |