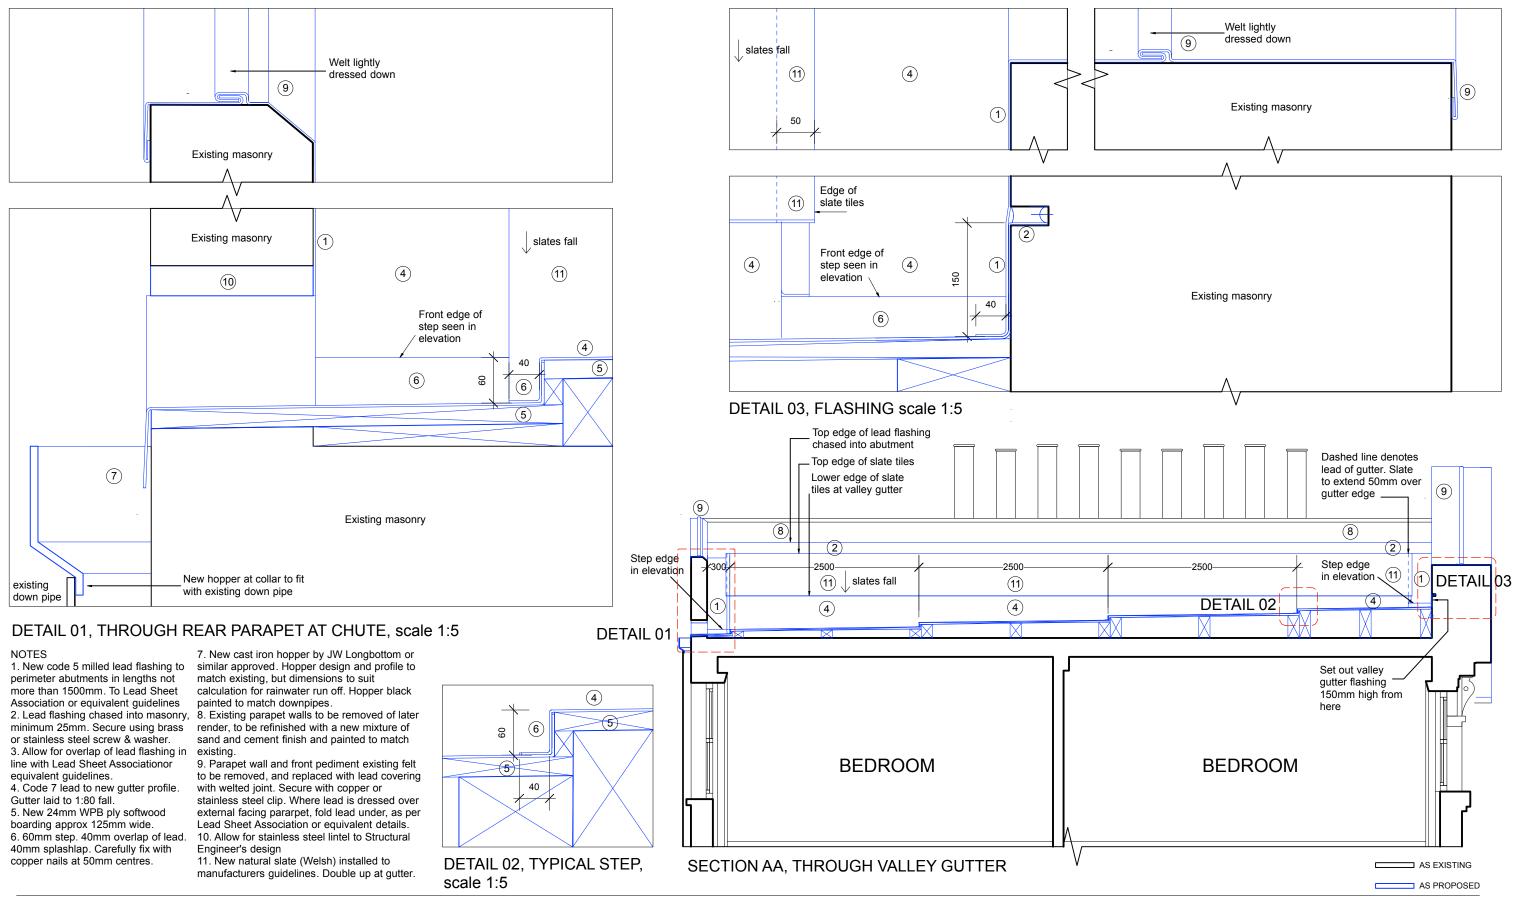

## PROPOSED SECTION AA - SHOWING PROFILE OF NEW VALLEY GUTTER

| REV. DATE DESCRIPTION | REV. DATE | DESCRIPTION | RE\ | /. DATE DESCRIPTION | NOTE:                                                               | CLIENT:                                                   | PROJECT:                                          | SIMON MILLER                   | DATE:      | JUNE 202  | .0        |
|-----------------------|-----------|-------------|-----|---------------------|---------------------------------------------------------------------|-----------------------------------------------------------|---------------------------------------------------|--------------------------------|------------|-----------|-----------|
|                       |           |             |     |                     | FOR THE PURPOSE OF PLANNING <u>ONLY</u> DRAWINGS CAN BE SCALED OFF. | ELIZABETH and ALASDAIR NISBET                             | ROOF REPAIRS LISTED BUILDING PLANNING APPLICATION | ARCHITECTS                     | DRAWN BY:  | RC        |           |
|                       |           |             |     |                     | ALL DIMENSIONS ARE IN MILLIMETERS.                                  |                                                           |                                                   | T+44 (0)20 8201 9875           | SCALE:     | 1:50 @ A3 | 3         |
|                       |           |             |     |                     | INCONSISTENCIES ARE TO BE REPORTED TO THE ARCHITECT IMMEDIATELY.    | SITE:                                                     | DRAWING TITLE:                                    | info@simonmillerarchitects.com |            |           |           |
|                       |           |             |     |                     | COPYRIGHT IS HELD BY SIMON MILLER ARCHITECTS LTD.                   | 14 GLOUCESTER CRESCENT<br>CAMDEN TOWN - LONDON<br>NW1 7DS | PROPOSED SECTION AA -<br>PROFILE OF VALLEY GUTTER | 11 Portsdown Mows              | drawing no |           | REVISION: |