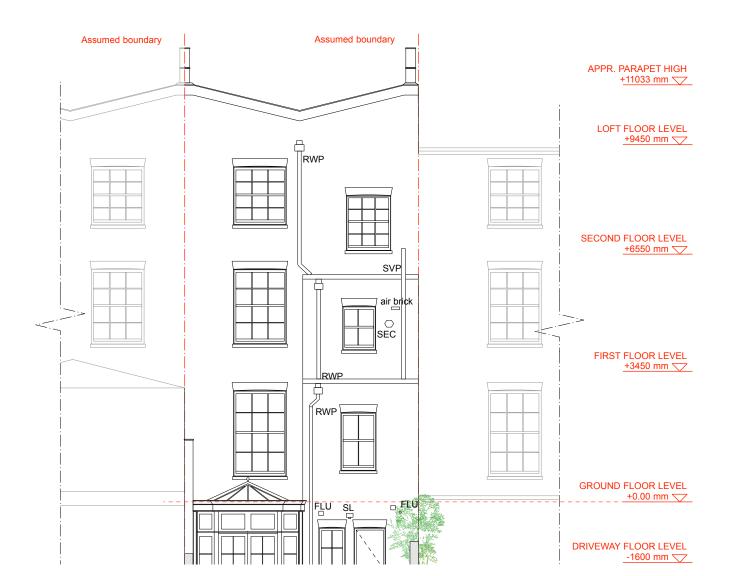

| EXISTING REAR ELEVATION - |                                                                                                                                                                   |                                                           |                                                      |                                                                                                                    |                          |                |
|---------------------------|-------------------------------------------------------------------------------------------------------------------------------------------------------------------|-----------------------------------------------------------|------------------------------------------------------|--------------------------------------------------------------------------------------------------------------------|--------------------------|----------------|
| REV. DATE DESCRIPTION     | NOTE:                                                                                                                                                             | CLIENT:                                                   | PROJECT:                                             |                                                                                                                    | DATE: JU                 | NE 2020        |
|                           | FOR THE PURPOSE OF PLANNING <u>ONLY</u><br>DRAWINGS CAN BE SCALED OFF.                                                                                            | ELIZABETH and ALASDAIR NISBET                             | ROOF REPAIRS LISTED BUILDING<br>PLANNING APPLICATION | SIMON MILLER<br>ARCHITECTS                                                                                         | DRAWN BY: JC             | н              |
|                           | ALL DIMENSIONS ARE IN MILLIMETERS.<br>INCONSISTENCIES ARE TO BE REPORTED TO<br>THE ARCHITECT IMMEDIATELY.<br>COPYRIGHT IS HELD BY SIMON MILLER<br>ARCHITECTS LTD. |                                                           |                                                      | T+44 (0)20 8201 9875                                                                                               | SCALE: 1:100 @ A3        |                |
|                           |                                                                                                                                                                   | SITE:                                                     | DRAWING TITLE:                                       | info@simonmillerarchitects .com<br>simonmillerarchitects<br>11 Portsdown Mews<br>Temple Fortune<br>London NW11 7HD |                          |                |
|                           |                                                                                                                                                                   | 14 GLOUCESTER CRESCENT<br>CAMDEN TOWN - LONDON<br>NW1 7DS | EXISTING REAR ELEVATION                              |                                                                                                                    | drawing no.:<br>494 PL06 | REVISION:<br>- |