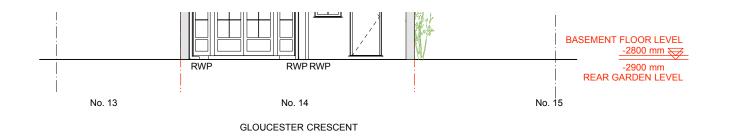

| EXISTING REAR ELEVATION - |                                                                                                                                                                   |                                                           |                                                      |                                                                                                                    |                          |                |
|---------------------------|-------------------------------------------------------------------------------------------------------------------------------------------------------------------|-----------------------------------------------------------|------------------------------------------------------|--------------------------------------------------------------------------------------------------------------------|--------------------------|----------------|
| REV. DATE DESCRIPTION     | NOTE:                                                                                                                                                             | CLIENT:                                                   | PROJECT:                                             |                                                                                                                    | DATE: JU                 | NE 2020        |
|                           | FOR THE PURPOSE OF PLANNING <u>ONLY</u><br>DRAWINGS CAN BE SCALED OFF.                                                                                            | ELIZABETH and ALASDAIR NISBET                             | ROOF REPAIRS LISTED BUILDING<br>PLANNING APPLICATION | SIMON MILLER<br>ARCHITECTS                                                                                         | DRAWN BY: JC             | н              |
|                           | ALL DIMENSIONS ARE IN MILLIMETERS.<br>INCONSISTENCIES ARE TO BE REPORTED TO<br>THE ARCHITECT IMMEDIATELY.<br>COPYRIGHT IS HELD BY SIMON MILLER<br>ARCHITECTS LTD. |                                                           |                                                      | T+44 (0)20 8201 9875                                                                                               | SCALE: 1:100 @ A3        |                |
|                           |                                                                                                                                                                   | SITE:                                                     | DRAWING TITLE:                                       | info@simonmillerarchitects .com<br>simonmillerarchitects<br>11 Portsdown Mews<br>Temple Fortune<br>London NW11 7HD |                          |                |
|                           |                                                                                                                                                                   | 14 GLOUCESTER CRESCENT<br>CAMDEN TOWN - LONDON<br>NW1 7DS | EXISTING REAR ELEVATION                              |                                                                                                                    | drawing no.:<br>494 PL06 | REVISION:<br>- |