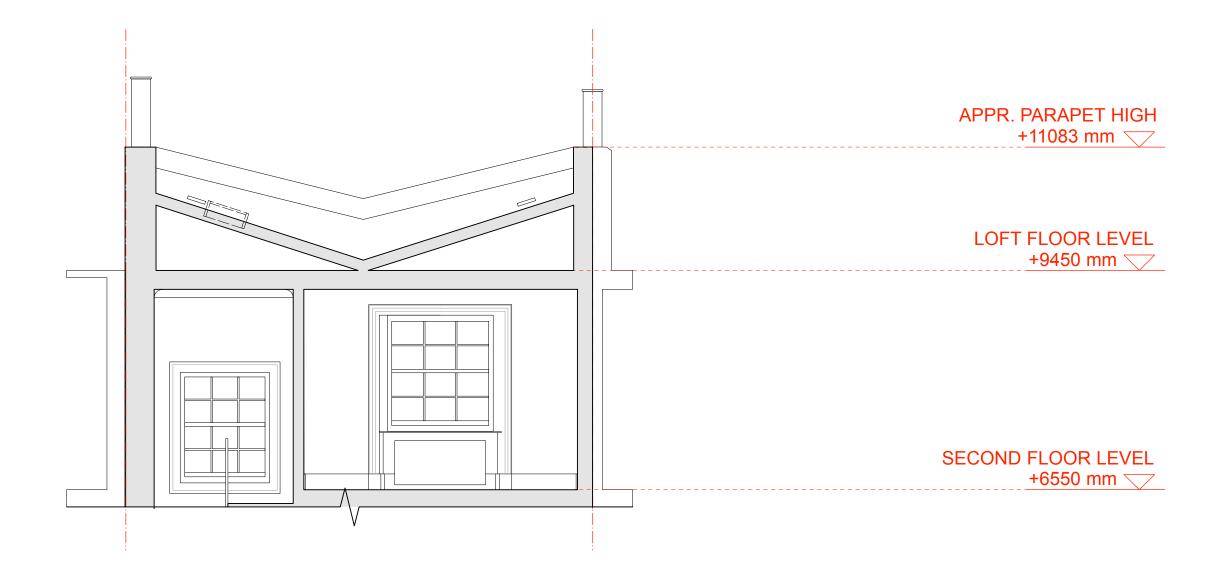

## **EXISTING SECTION BB**

| REV. DATE | DESCRIPTION | REV. | DATE | DESCRIPTION | REV. | DATE | DESCRIPTION | NOTE:                                                                                                     | CLIENT:                                                   | PROJECT:                                             |       |
|-----------|-------------|------|------|-------------|------|------|-------------|-----------------------------------------------------------------------------------------------------------|-----------------------------------------------------------|------------------------------------------------------|-------|
|           |             |      |      |             |      |      |             | FOR THE PURPOSE OF PLANNING <u>ONLY</u><br>DRAWINGS CAN BE SCALED OFF.                                    | ELIZABETH and ALASDAIR NISBET                             | ROOF REPAIRS LISTED BUILDING<br>PLANNING APPLICATION |       |
|           |             |      |      |             |      |      |             | ALL DIMENSIONS ARE IN MILLIMETERS.<br>INCONSISTENCIES ARE TO BE REPORTED TO<br>THE ARCHITECT IMMEDIATELY. | SITE:                                                     | DRAWING TITLE:                                       | info@ |
|           |             |      |      |             |      |      |             | COPYRIGHT IS HELD BY SIMON MILLER<br>ARCHITECTS LTD.                                                      | 14 GLOUCESTER CRESCENT<br>CAMDEN TOWN - LONDON<br>NW1 7DS | EXISTING SECTION BB                                  |       |