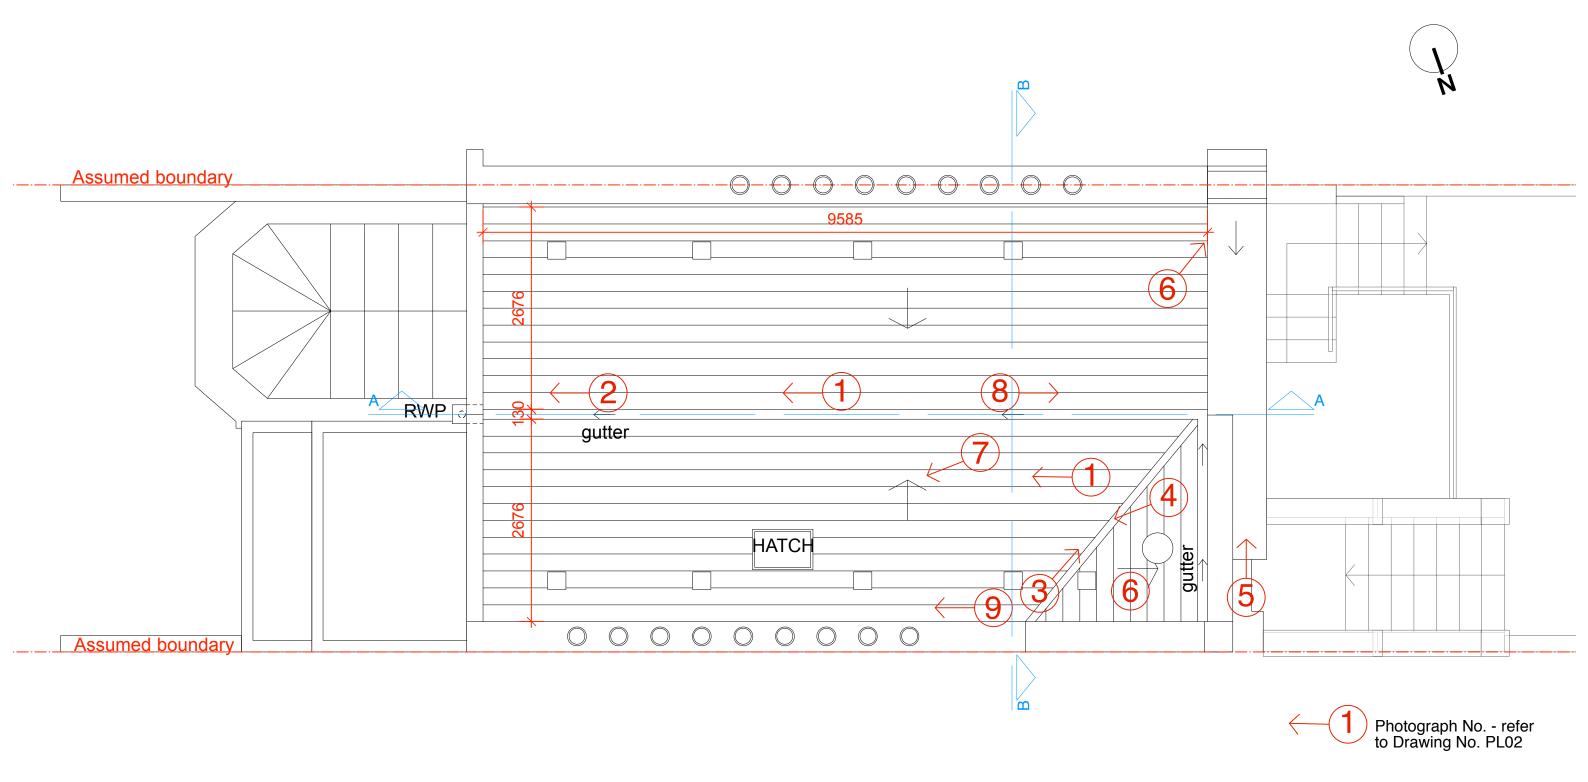

| EXISTING ROOF PLAN    | V         |             |      |                  |                                                                                                     |                                                           |                                                      |                            |                  |              |           |
|-----------------------|-----------|-------------|------|------------------|-----------------------------------------------------------------------------------------------------|-----------------------------------------------------------|------------------------------------------------------|----------------------------|------------------|--------------|-----------|
| REV. DATE DESCRIPTION | REV. DATE | DESCRIPTION | REV. | DATE DESCRIPTION | NOTE:                                                                                               | CLIENT:                                                   | PROJECT:                                             | CIMON MILLED               | DATE:            | JUNE 202     | 20        |
|                       |           |             |      |                  | FOR THE PURPOSE OF PLANNING <u>ONLY</u> DRAWINGS CAN BE SCALED OFF.                                 | ELIZABETH and ALASDAIR NISBET                             | ROOF REPAIRS LISTED BUILDING<br>PLANNING APPLICATION | SIMON MILLER<br>ARCHITECTS | DRAWN BY:        | DRAWN BY: RC |           |
|                       |           |             |      |                  | ALL DIMENSIONS ARE IN MILLIMETERS. INCONSISTENCIES ARE TO BE REPORTED TO THE ARCHITECT IMMEDIATELY. |                                                           |                                                      | T+44 (0)20 8201 9875       | 3CALE. 1.50 @ A3 |              | .3        |
|                       |           |             |      |                  |                                                                                                     | SITE: DRAWI                                               | DRAWING TITLE:                                       | 11 Portedown Maws          | DRAWING NO.:     |              | REVISION: |
|                       |           |             |      |                  | COPYRIGHT IS HELD BY SIMON MILLER ARCHITECTS LTD.                                                   | 14 GLOUCESTER CRESCENT<br>CAMDEN TOWN - LONDON<br>NW1 7DS | EXISTING ROOF PLAN                                   |                            | 494 PL01         |              | -         |