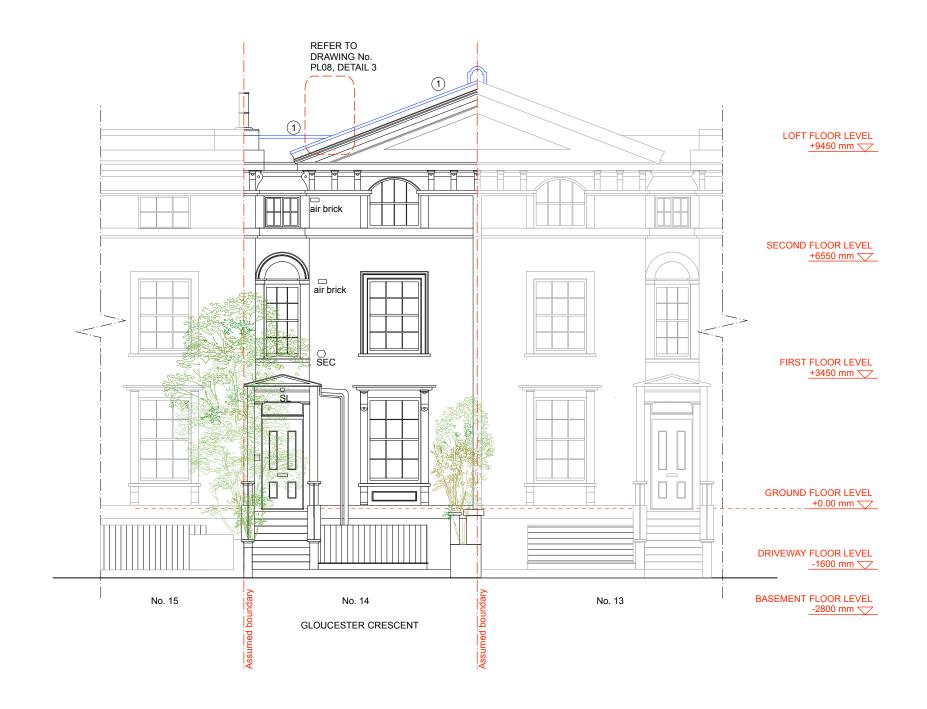

## NOTES

NOTES

1. No 14 parapet wall and pediment existing felt to be removed, and replaced with lead covering with welted joint, dressed (welt) over parapet wall, pediment section (No. 14 only), and whole profile of pediment crown (Nos. 14 & 13). Dress lead down 75mm and neatly fold under. Secure lead with copper or stainless steel clip as per Lead Sheet Association or equivalent details.

## PROPOSED FRONT ELEVATION

| REV. | DATE | DESCRIPTION | NOTE:                                                               | CLIENT:                                                   | PROJECT:                                             | SIMON MILLED                                            | DATE: JI     | JNE 2020  |
|------|------|-------------|---------------------------------------------------------------------|-----------------------------------------------------------|------------------------------------------------------|---------------------------------------------------------|--------------|-----------|
|      |      |             | FOR THE PURPOSE OF PLANNING <u>ONLY</u> DRAWINGS CAN BE SCALED OFF. | ELIZABETH and ALASDAIR NISBET                             | ROOF REPAIRS LISTED BUILDING<br>PLANNING APPLICATION | SIMON MILLER<br>ARCHITECTS                              | DRAWN BY: R  | С         |
|      |      |             | ALL DIMENSIONS ARE IN MILLIMETERS.                                  |                                                           |                                                      | T+44 (0)20 8201 9875 SCALE: 1:10                        |              | 100 @ A3  |
|      |      |             | INCONSISTENCIES ARE TO BE REPORTED TO THE ARCHITECT IMMEDIATELY.    | SITE:                                                     | DRAWING TITLE:                                       | info@simonmillerarchitects.com<br>simonmillerarchitects | DRAWING NO.: | REVISION: |
|      |      |             | COPYRIGHT IS HELD BY SIMON MILLER ARCHITECTS LTD.                   | 14 GLOUCESTER CRESCENT<br>CAMDEN TOWN - LONDON<br>NW1 7DS | PROPOSED FRONT<br>ELEVATION                          | 11 Portsdown Mews<br>Temple Fortune<br>London NW11 7HD  | 494 PL11     | -         |