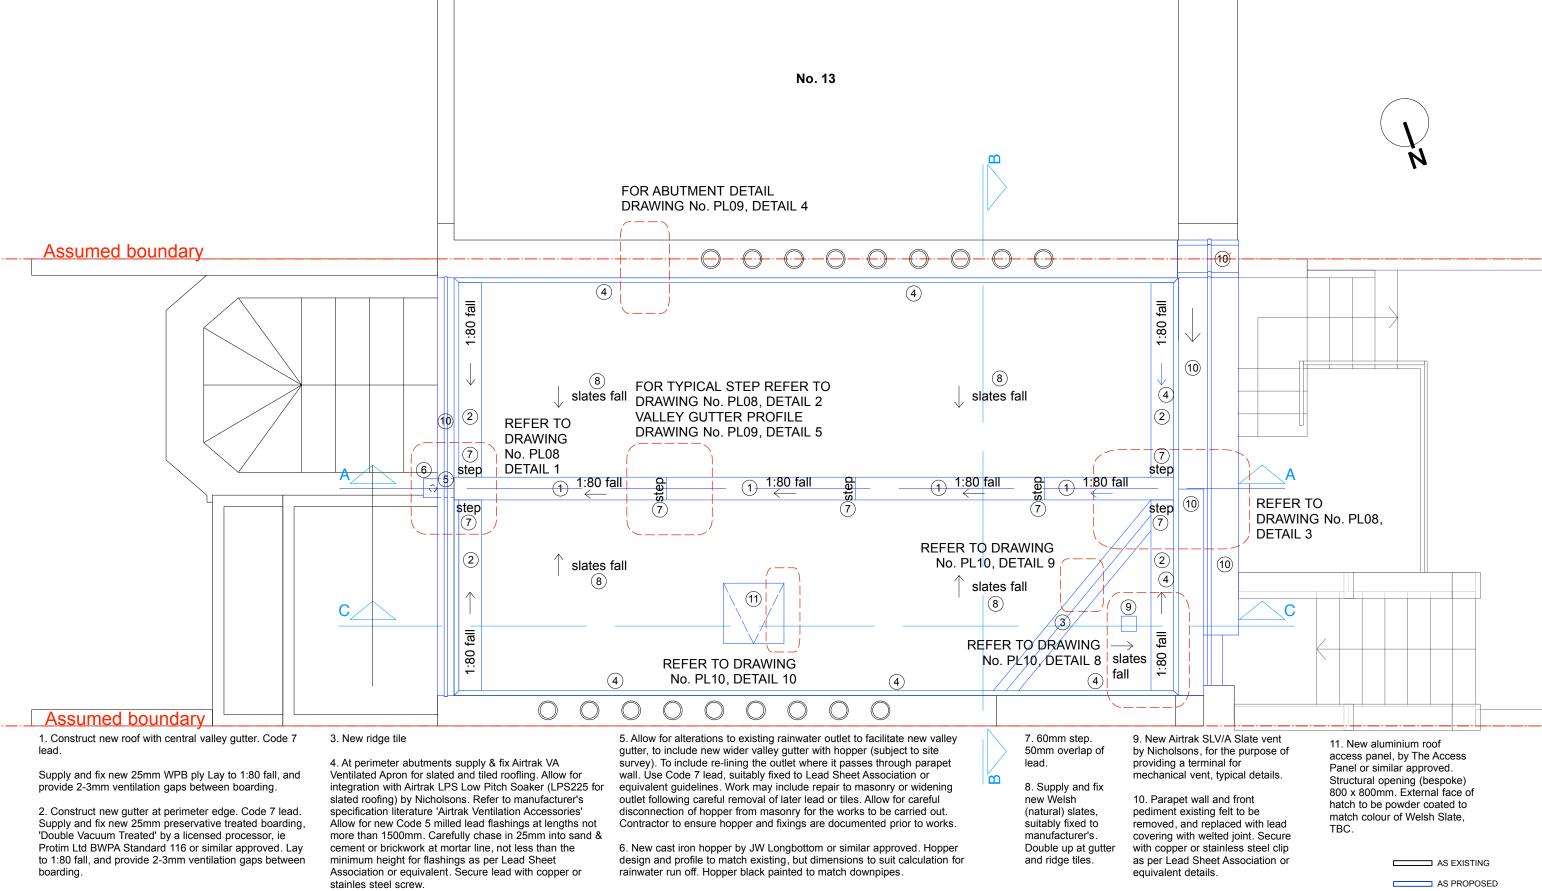

PROPOSED PLAN SHOWING NEW ROOF

REV. DATE DESCRIPTION REV. DATE DESCRIPTION REV. DATE DESCRIPTION DATE: JUNE 2020 SIMON MILLER FOR THE PURPOSE OF PLANNING  $\underline{\text{ONLY}}$ ARCHITECTS ROOF REPAIRS LISTED BUILDING ELIZABETH and ALASDAIR NISBET DRAWN BY: DRAWINGS CAN BE SCALED OFF. PLANNING APPLICATION T+44 (0)20 8201 9875 SCALE: 1:50 @ A3 ALL DIMENSIONS ARE IN MILLIMETERS. INCONSISTENCIES ARE TO BE REPORTED TO DRAWING TITLE: info@simonmillerarchitects.com THE ARCHITECT IMMEDIATELY. simonmillerarchitects REVISION: DRAWING NO .: 14 GLOUCESTER CRESCENT PROPOSED PLAN SHOWING 11 Portsdown Mews Temple Fortune CAMDEN TOWN - LONDON **NEW ROOF** COPYRIGHT IS HELD BY SIMON MILLER 494 PL07 NW1 7DS ARCHITECTS LTD. London NW11 7HD