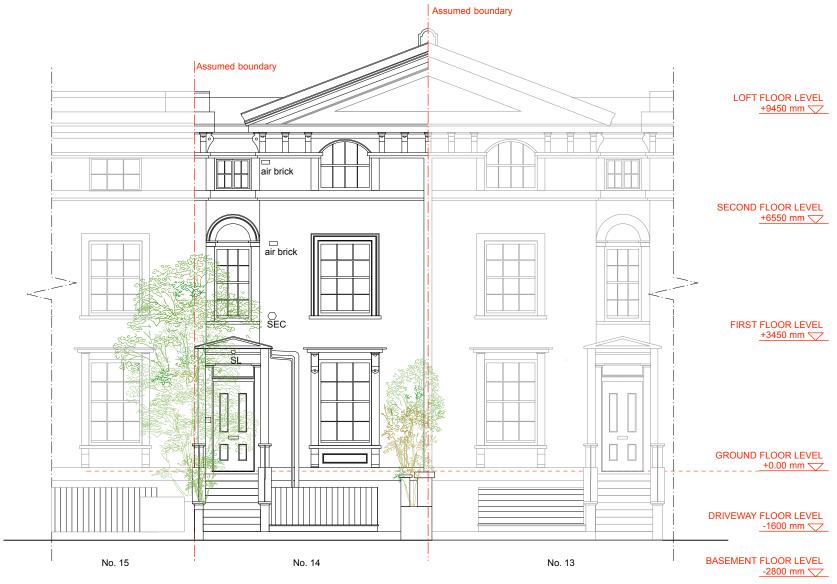

GLOUCESTER CRESCENT

## **EXISTING FRONT ELEVATION**

| REV. | . DA | ATE | DESCRIPTION | NOTE:                                                               | CLIENT:                                                   | PROJECT:                                             | SIMON MILLER                                            | DATE:        | JUNE 202  | 20        |
|------|------|-----|-------------|---------------------------------------------------------------------|-----------------------------------------------------------|------------------------------------------------------|---------------------------------------------------------|--------------|-----------|-----------|
|      |      |     |             | FOR THE PURPOSE OF PLANNING <u>ONLY</u> DRAWINGS CAN BE SCALED OFF. | ELIZABETH and ALASDAIR NISBET                             | ROOF REPAIRS LISTED BUILDING<br>PLANNING APPLICATION |                                                         | DRAWN BY:    | JCH       |           |
|      |      |     |             | ALL DIMENSIONS ARE IN MILLIMETERS.                                  |                                                           |                                                      | T+44 (0)20 8201 9875                                    | SCALE:       | 1:100 @ / | A3        |
|      |      |     |             | INCONSISTENCIES ARE TO BE REPORTED TO THE ARCHITECT IMMEDIATELY.    | SITE:                                                     | DRAWING TITLE:                                       | info@simonmillerarchitects.com<br>simonmillerarchitects | DRAWING NO.: | DEVISION  | REVISION: |
|      |      |     |             | COPYRIGHT IS HELD BY SIMON MILLER - ARCHITECTS LTD.                 | 14 GLOUCESTER CRESCENT<br>CAMDEN TOWN - LONDON<br>NW1 7DS | EXISTING FRONT ELEVATION                             | 11 Portsdown Mews<br>Temple Fortune<br>London NW11 7HD  | 494 PL05     |           | -         |