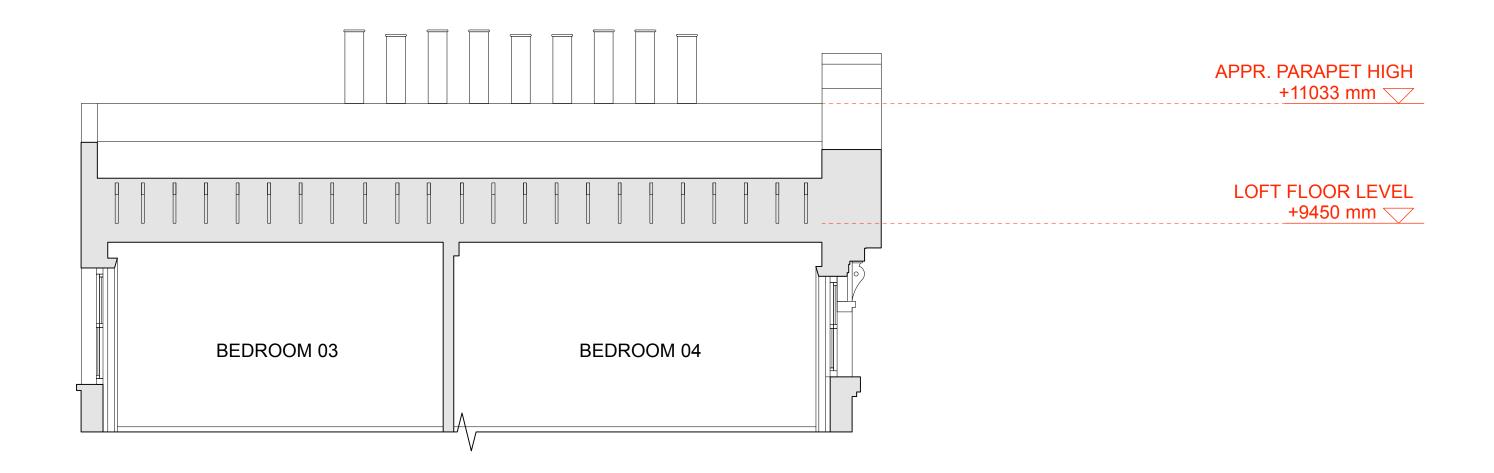

| EXISTING SECTION AA |             |                       |                       |                                                                                                     |                                                           |                                                      |                                                                                                                    |                  |           |
|---------------------|-------------|-----------------------|-----------------------|-----------------------------------------------------------------------------------------------------|-----------------------------------------------------------|------------------------------------------------------|--------------------------------------------------------------------------------------------------------------------|------------------|-----------|
| REV. DATE           | DESCRIPTION | REV. DATE DESCRIPTION | REV. DATE DESCRIPTION | NOTE:                                                                                               | CLIENT:                                                   | PROJECT:                                             | OIMON MILLED                                                                                                       | DATE: JUNE 2     | 2020      |
|                     |             |                       |                       | FOR THE PURPOSE OF PLANNING <u>ONLY</u> DRAWINGS CAN BE SCALED OFF.                                 | ELIZABETH and ALASDAIR NISBET                             | ROOF REPAIRS LISTED BUILDING<br>PLANNING APPLICATION | SIMON MILLER<br>ARCHITECTS                                                                                         | DRAWN BY: RC     |           |
|                     |             |                       |                       | ALL DIMENSIONS ARE IN MILLIMETERS. INCONSISTENCIES ARE TO BE REPORTED TO THE ARCHITECT IMMEDIATELY. |                                                           |                                                      | T+44 (0)20 8201 9875                                                                                               | SCALE: 1:50 @ A3 |           |
|                     |             |                       |                       |                                                                                                     | SITE:                                                     | DRAWING TITLE:                                       | info@simonmillerarchitects .com<br>simonmillerarchitects<br>11 Portsdown Mews<br>Temple Fortune<br>London NW11 7HD | DRAWING NO.:     | REVISION: |
|                     |             |                       |                       | COPYRIGHT IS HELD BY SIMON MILLER ARCHITECTS LTD.                                                   | 14 GLOUCESTER CRESCENT<br>CAMDEN TOWN - LONDON<br>NW1 7DS | EXISTING SECTION AA                                  |                                                                                                                    | 494 PL03         | -         |