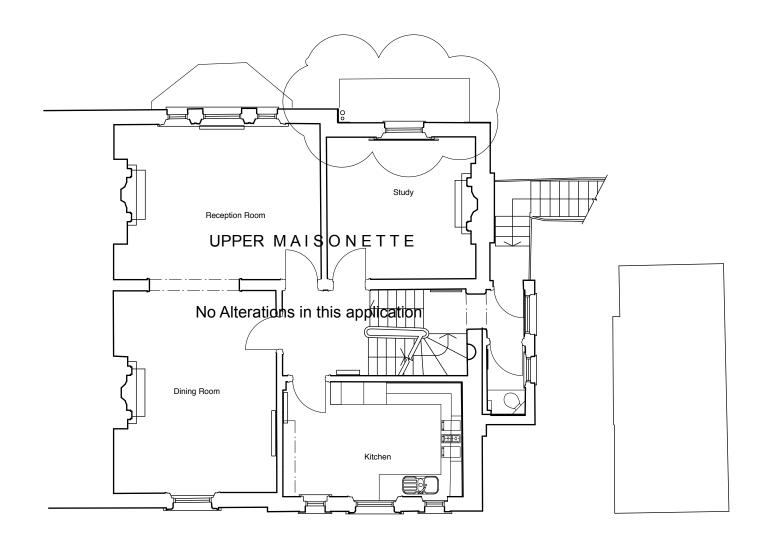

DO NOT SCALE FROM THE DRAWING

| Rev | Date     | Notes                            | robert <b>dye</b>                                                    |   |                                |
|-----|----------|----------------------------------|----------------------------------------------------------------------|---|--------------------------------|
| Α   | 23.07.20 | revised as per planner's request | Robert Dye Architects LLP<br>4 Ella Mews, Cressy Road London NW3 2NH |   |                                |
|     |          |                                  |                                                                      |   | robertdye.com<br>robertdye.com |
|     |          |                                  | 33 Hampstead Lane                                                    |   | project no<br>291              |
|     |          |                                  | Proposed First Floor                                                 |   | scale<br>1:100 @ A3            |
|     |          |                                  | plan                                                                 |   | drawn by<br>MC                 |
|     |          |                                  | PA 003                                                               | Δ | March 2020                     |
|     |          |                                  |                                                                      |   | dwg status<br>Planning         |